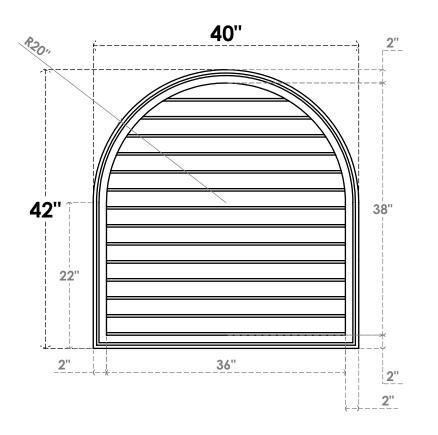

## GVPRT40X4202SN

40"W X 42"H ROUND TOP SURFACE MOUNT PVC GABLE VENT: NON-FUNCTIONAL, W/ 2"W X 1-1/2"P BRICKMOULD FRAME

**FRONT** 

SIDE

LOUVER HEIGHT: 2 3/4"

LOUVER QTY: 14

1. INSTALLATION TO BE COMPLETED IN ACCORDANCE WITH MANUFACTURER'S SPECIFICATIONS. 2. DRAWING MAY NOT BE TO SCALE