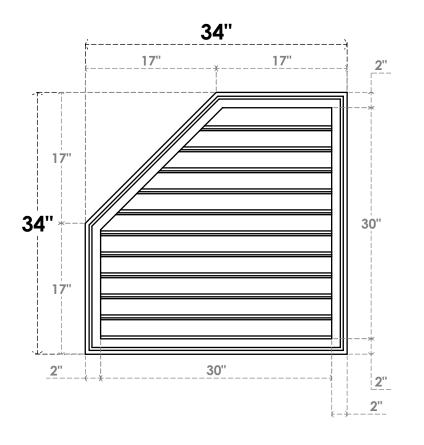

## GVPOL34X3402SF

34"W X 34"H HALF OCTAGON TOP LEFT SURFACE MOUNT PVC GABLE VENT: FUNCTIONAL, W/ 2"W X 1-1/2"P BRICKMOULD FRAME

**VENTING AREA: 65.44 SQ IN** LOUVER HEIGHT: 2 3/4" LOUVER QTY: 11

**FRONT** 