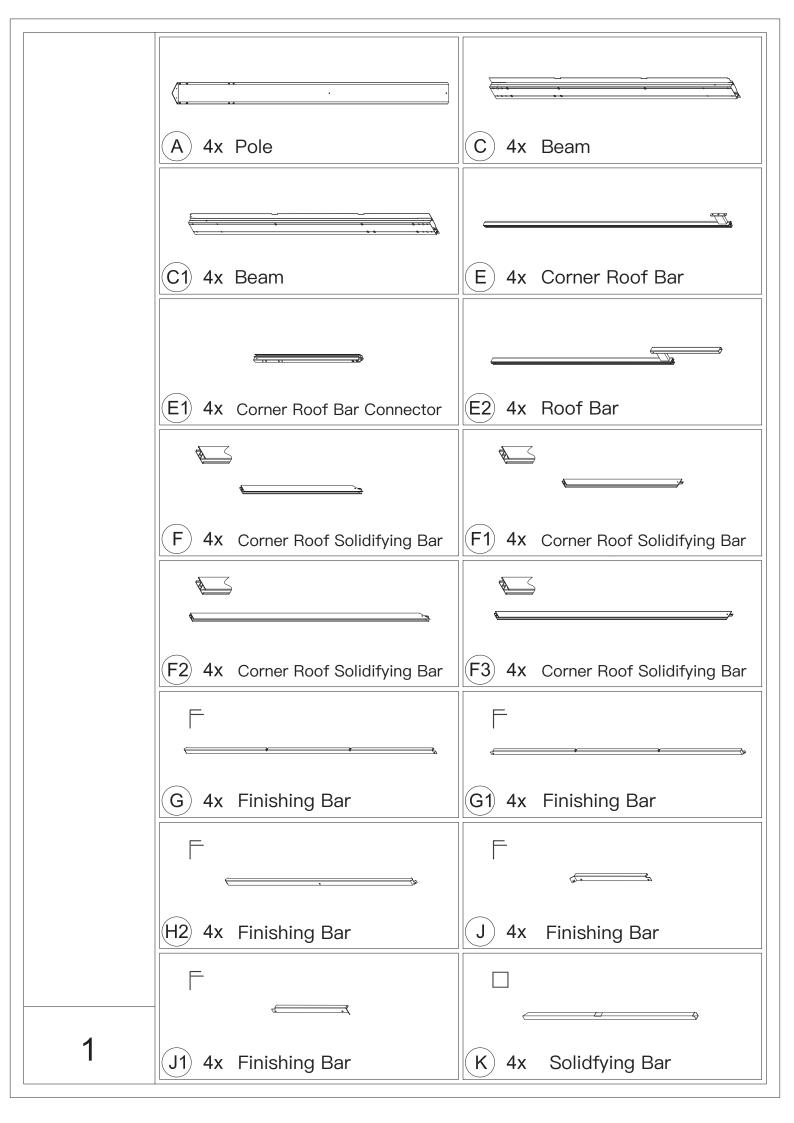

▲ Use bolts to secure the frame to the ground to against the strong wind.

(3) Place 4 Part #E on 4 Part #A; secure with 8 Bolts #8.

1 1x

M5x12

(6) 16x

M6x16

(8) 16x

- (1) Insert Part #F2 and Part #F3 into Corner Roof Bar Part #E; secure with 2 Bolts #6.
- (2) Insert Part #F and Part #F1 into Corner Roof Bar Part #E; secure with 2 Bolts #6.

- (3) Connect Part #F/F1/F2/F3 and the Assembled Beam with Part #U2; secure with Bolt #8.
- (4) Repeat the above procedures to assemble the other three sides.

14