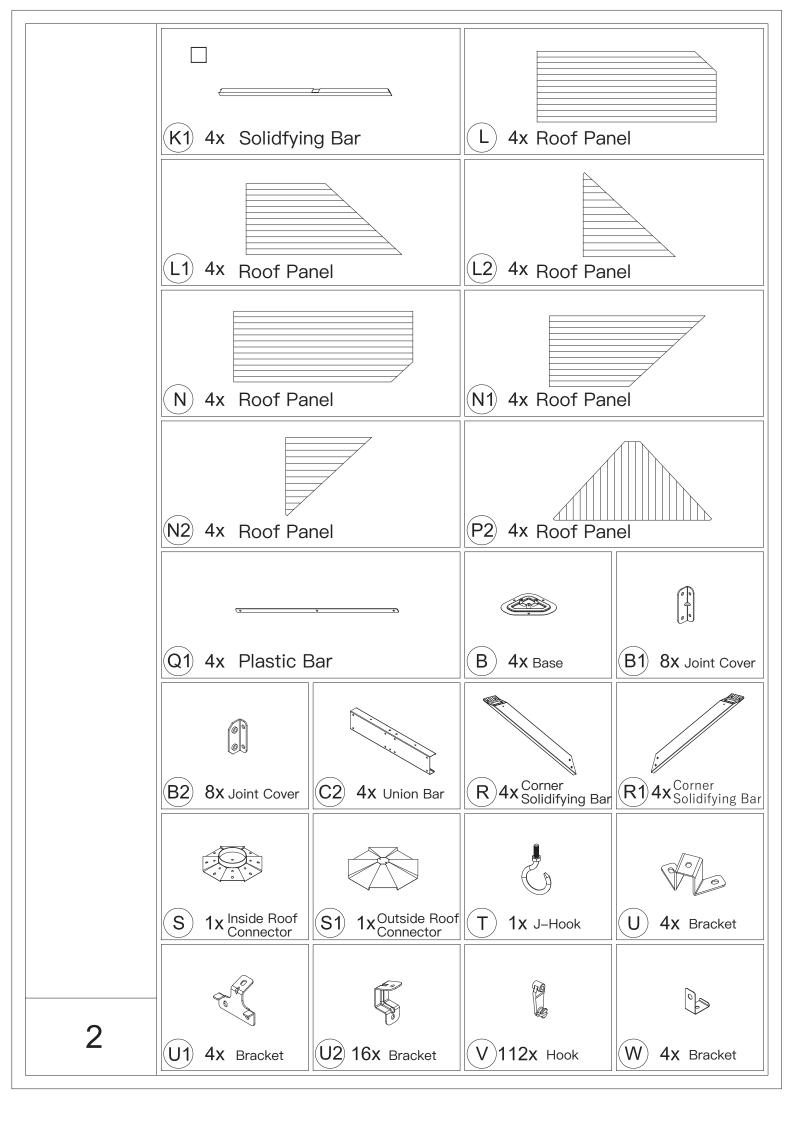

4 domi LLC .I All Rights Reserved.

#### Pre-assembly



1.Two or more people are required for assembly.



2.You will need one or more stepladders.



3. Wearing protective gloves is recommended.



4. You may need a safety hat.



5. Please use a Phillips screw driver.



6.For ease of construction, you may need a drill.



7. You may need a safety goggle.



8.Do not fully tighten screws prior to complete assembly.

#### Warning & Attention

- -Try to assemble this product on the flat ground, otherwise it is difficult to carry out;
- -It would be much easier to assemble the product with three or more people;
- -After assembly, please check whether all screws are tightened, to prevent parts from falling apart.

▲ Use bolts to secure the frame to the ground to against the strong wind.

























(3) Place 4 Part #E on 4 Part #A; secure with 8 Bolts #8.







1 1x

M5x12

(6) 16x

M6x16

(8) 16x

- (1) Insert Part #F2 and Part #F3 into Corner Roof Bar Part #E; secure with 2 Bolts #6.
- (2) Insert Part #F and Part #F1 into Corner Roof Bar Part #E; secure with 2 Bolts #6.



- (3) Connect Part #F/F1/F2/F3 and the Assembled Beam with Part #U2; secure with Bolt #8.
- (4) Repeat the above procedures to assemble the other three sides.

14













#### **ASSAMBLE ROOF PANELS:**













(2) Repeat the above procedures to assemble the other three sides.











## RESOPT COMFORT IN YONR OWN BACKYARD

#### Thanks for your purchase.

At domi outdoor living, we believe in our products.

That's why we provide a 12-month warranty and friendly, easy-to-reach af