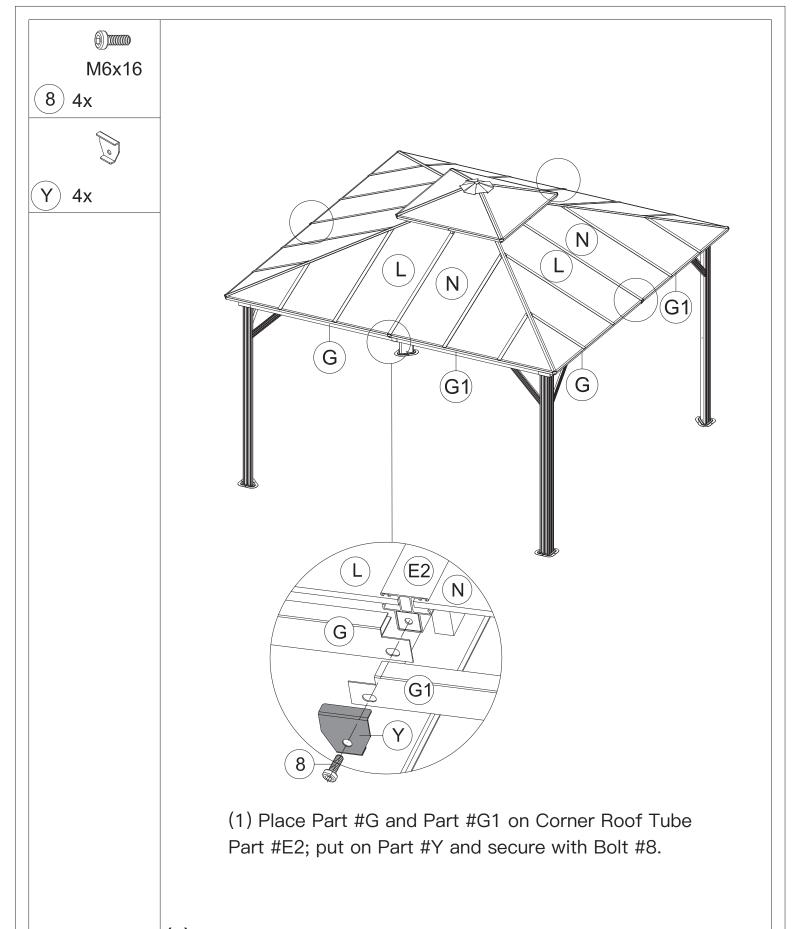

#### **ASSAMBLE ROOF PANELS:**

(2) Repeat the above procedures to assemble the other three sides.