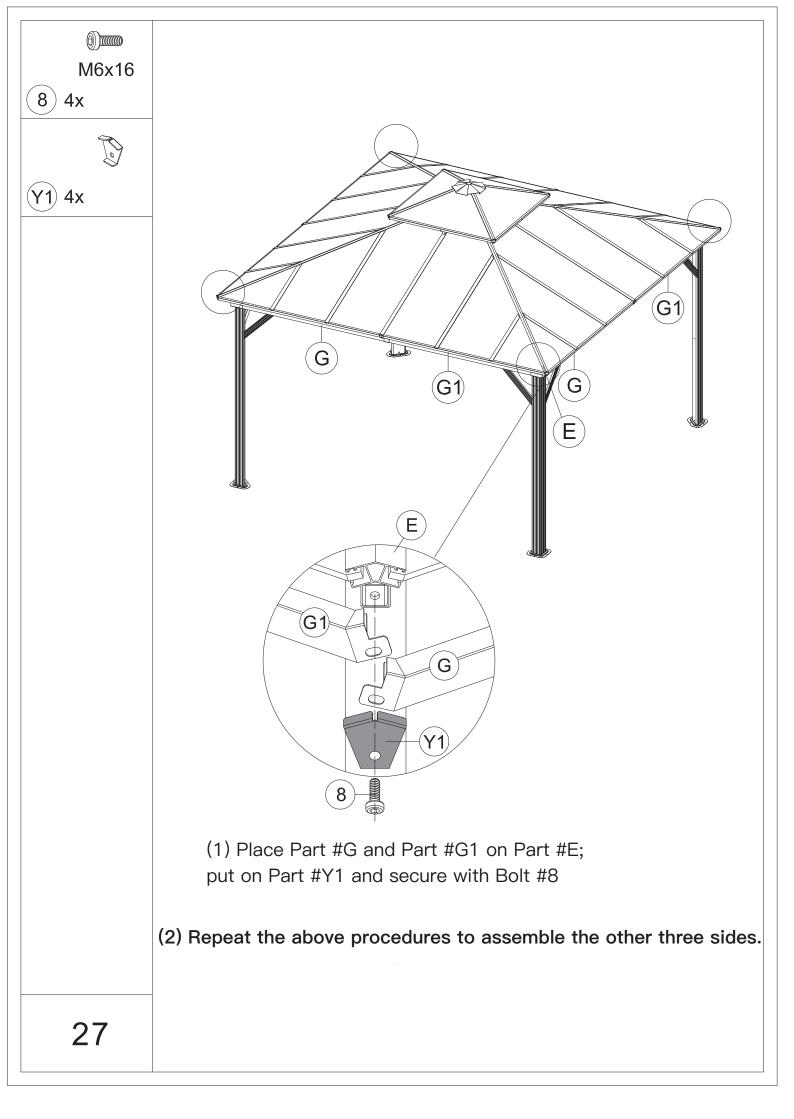

#### **ASSAMBLE ROOF PANELS:**

(2) Repeat the above procedures to assemble the other three sides.