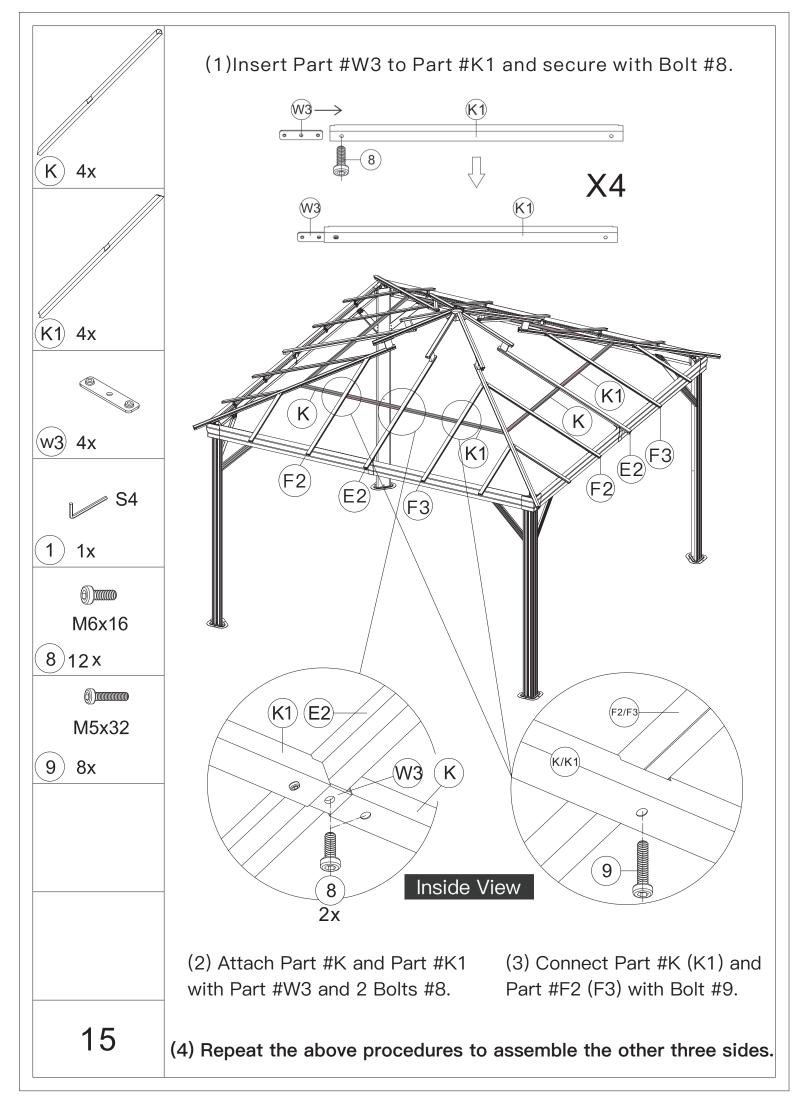

#### **ASSAMBLE ROOF PANELS:**

(2) Repeat the above procedures to assemble the other three sides.