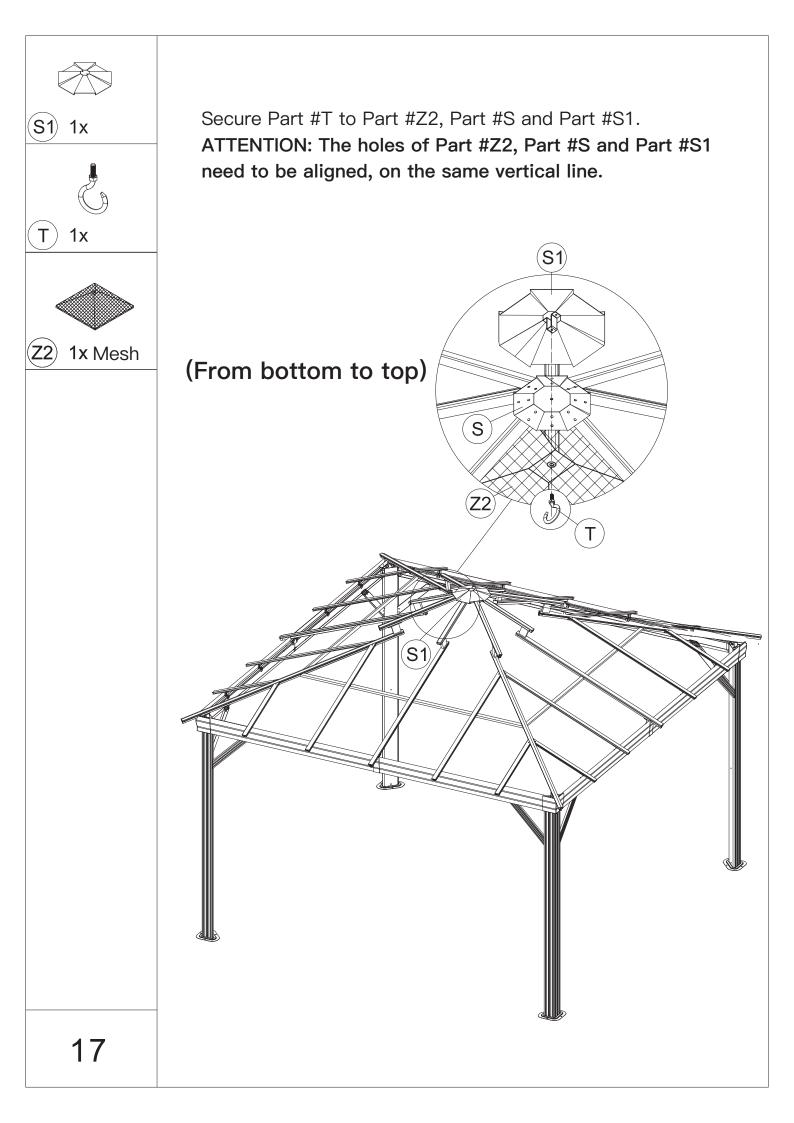

#### **ASSAMBLE ROOF PANELS:**

(2) Repeat the above procedures to assemble the other three sides.