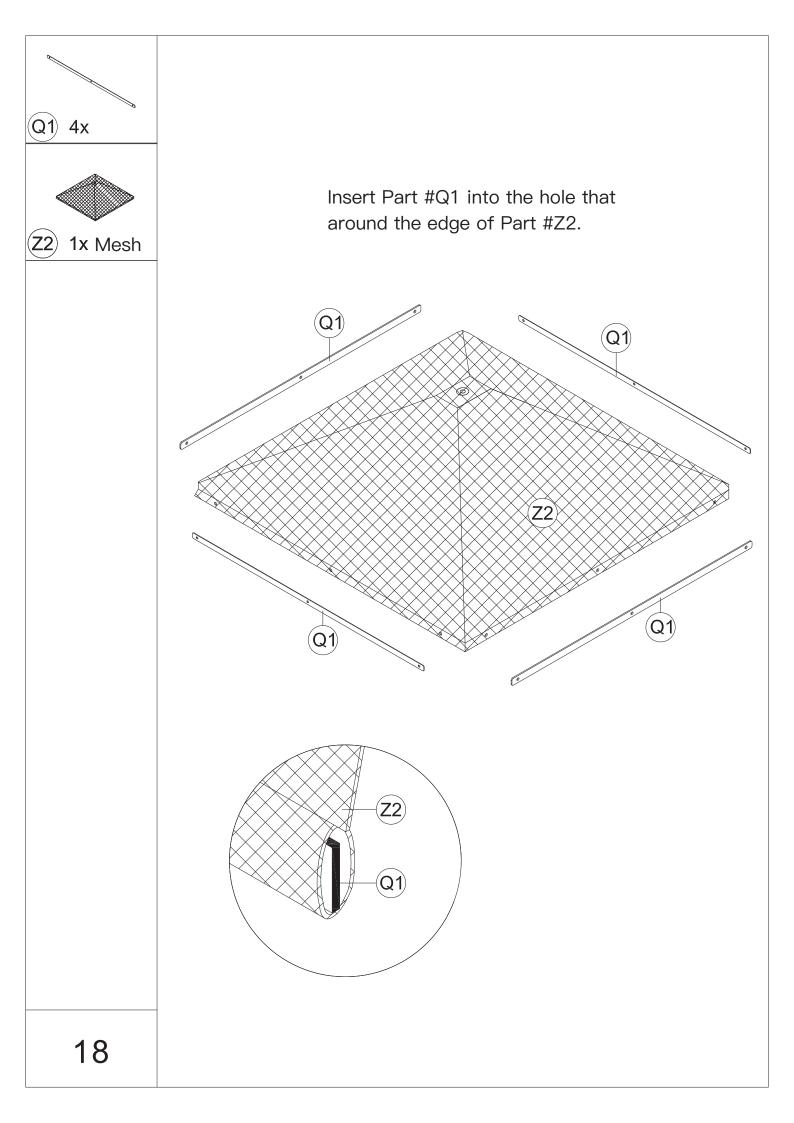

#### **ASSAMBLE ROOF PANELS:**

(2) Repeat the above procedures to assemble the other three sides.