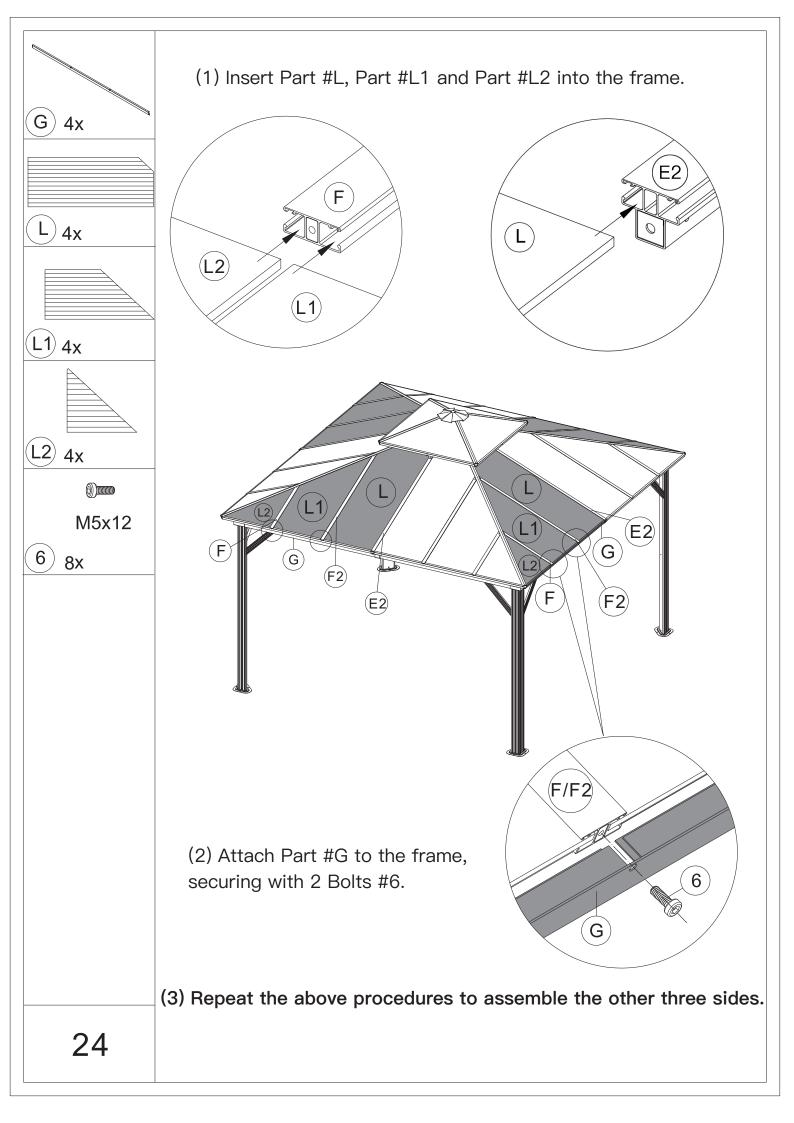

#### **ASSAMBLE ROOF PANELS:**

(2) Repeat the above procedures to assemble the other three sides.