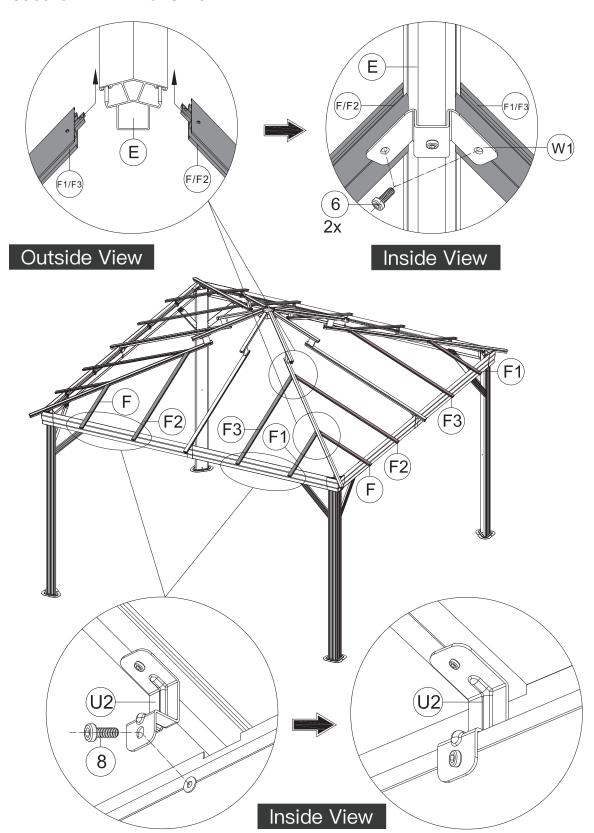

▲ Use bolts to secure the frame to the ground to against the strong wind.

(3) Place 4 Part #E on 4 Part #A; secure with 8 Bolts #8.

1 1x

M5x12

(6) 16x

M6x16

(8) 16x

- (1) Insert Part #F2 and Part #F3 into Corner Roof Bar Part #E; secure with 2 Bolts #6.
- (2) Insert Part #F and Part #F1 into Corner Roof Bar Part #E; secure with 2 Bolts #6.

- (3) Connect Part #F/F1/F2/F3 and the Assembled Beam with Part #U2; secure with Bolt #8.
- (4) Repeat the above procedures to assemble the other three sides.

14