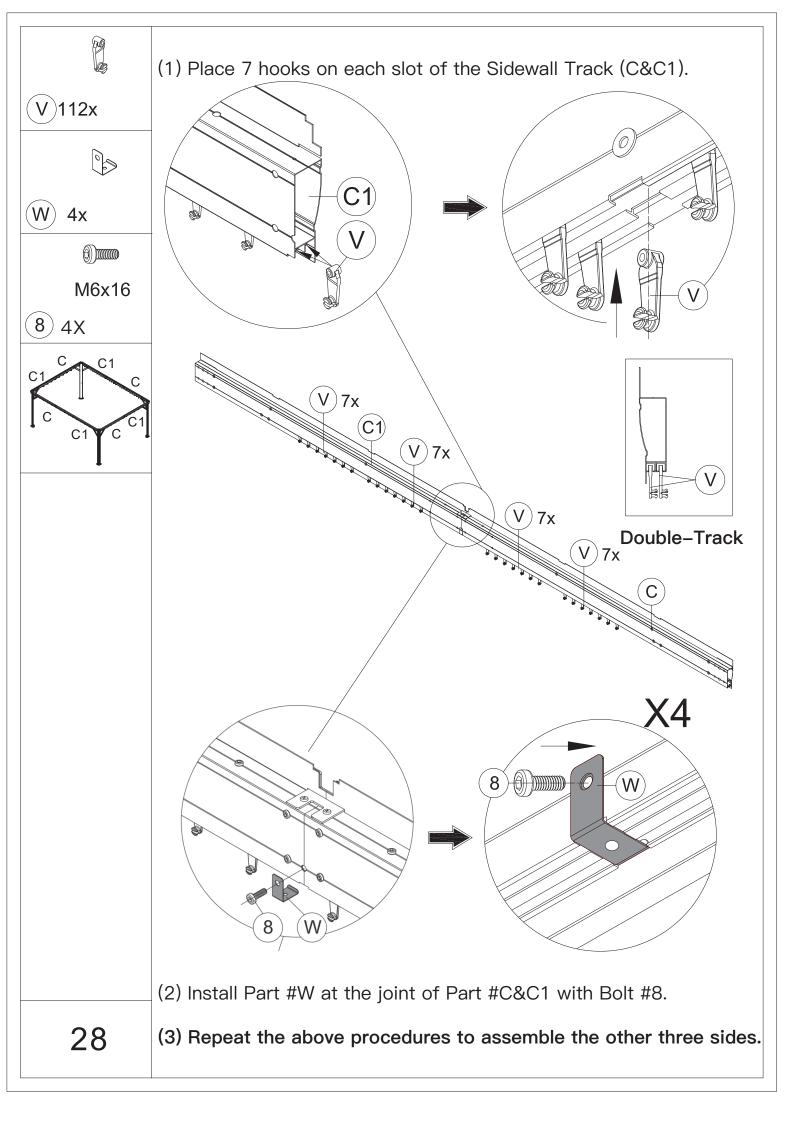

▲ Use bolts to secure the frame to the ground to against the strong wind.

(3) Place 4 Part #E on 4 Part #A; secure with 8 Bolts #8.

1 1x

M5x12

(6) 16x

M6x16

(8) 16x

- (1) Insert Part #F2 and Part #F3 into Corner Roof Bar Part #E; secure with 2 Bolts #6.
- (2) Insert Part #F and Part #F1 into Corner Roof Bar Part #E; secure with 2 Bolts #6.

- (3) Connect Part #F/F1/F2/F3 and the Assembled Beam with Part #U2; secure with Bolt #8.
- (4) Repeat the above procedures to assemble the other three sides.

14