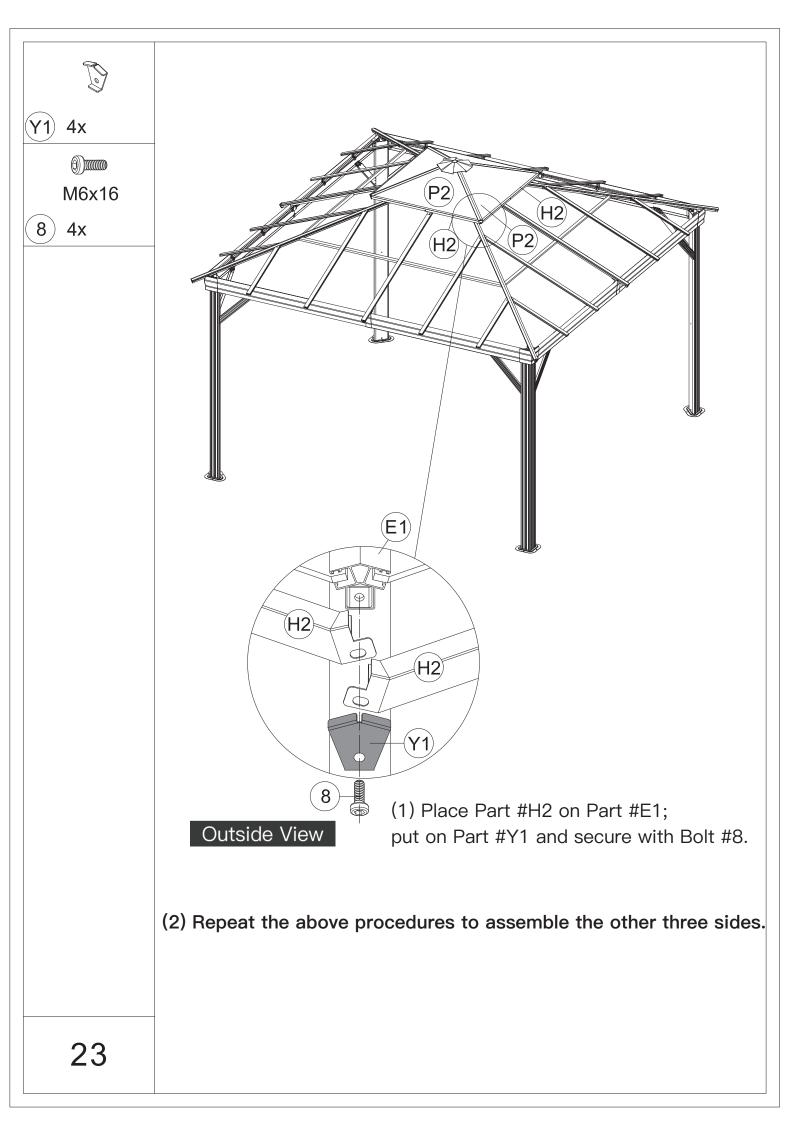

#### **ASSAMBLE ROOF PANELS:**

(2) Repeat the above procedures to assemble the other three sides.