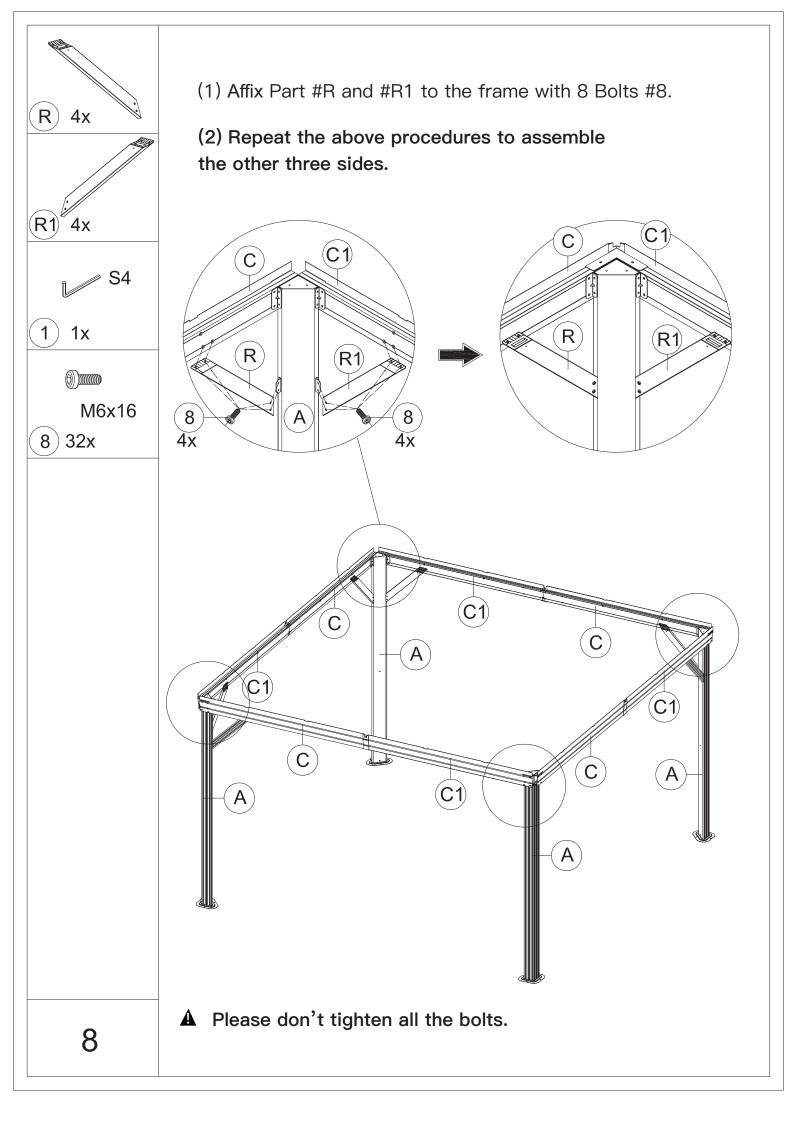

All Rights Reserved.

#### Pre-assembly



1.Two or more people are required for assembly.



2.You will need one or more stepladders.



3. Wearing protective gloves is recommended.



4. You may need a safety hat.



5. Please use a Phillips screw driver.



6.For ease of construction, you may need a drill.



7. You may need a safety goggle.



8.Do not fully tighten screws prior to complete assembly.

#### Warning & Attention

- -Try to assemble this product on the flat ground, otherwise it is difficult to carry out;
- -It would be much easier to assemble the product with three or more people;
- -After assembly, please check whether all screws are tightened, to prevent parts from falling apart.

▲ Use bolts to secure the frame to the ground to against the strong wind.

























(3) Place 4 Part #E on 4 Part #A; secure with 8 Bolts #8.







1 1x

M5x12

(6) 16x

M6x16

(8) 16x

- (1) Insert Part #F2 and Part #F3 into Corner Roof Bar Part #E; secure with 2 Bolts #6.
- (2) Insert Part #F and Part #F1 into Corner Roof Bar Part #E; secure with 2 Bolts #6.



- (3) Connect Part #F/F1/F2/F3 and the Assembled Beam with Part #U2; secure with Bolt #8.
- (4) Repeat the above procedures to assemble the other three sides.

14













#### **ASSAMBLE ROOF PANELS:**













(2) Repeat the above procedures to assemble the other three sides.











## RESOPT COMFORT IN YONR OWN BACKYARD

#### Thanks for your purchase.

At domi outdoor living, we believe in our products.

That's why we provide a 12-month warranty and friendly, easy-to-reach after-sales serv