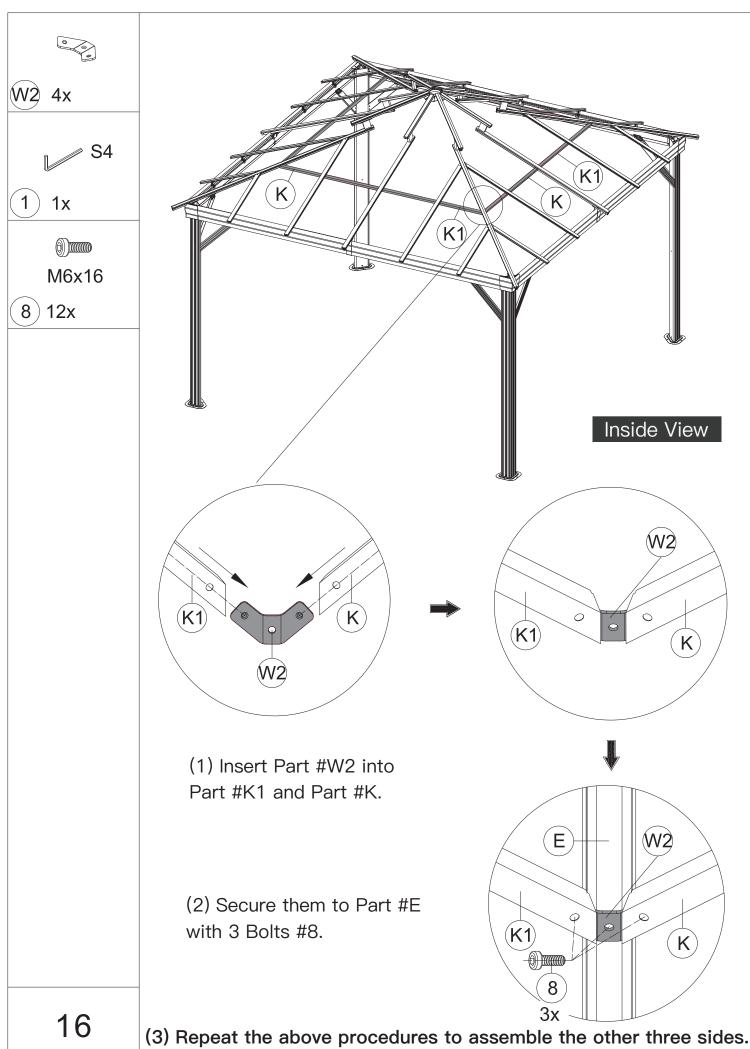

▲ Use bolts to secure the frame to the ground to against the strong wind.

(3) Place 4 Part #E on 4 Part #A; secure with 8 Bolts #8.

1 1x

M5x12

(6) 16x

M6x16

(8) 16x

- (1) Insert Part #F2 and Part #F3 into Corner Roof Bar Part #E; secure with 2 Bolts #6.
- (2) Insert Part #F and Part #F1 into Corner Roof Bar Part #E; secure with 2 Bolts #6.

- (3) Connect Part #F/F1/F2/F3 and the Assembled Beam with Part #U2; secure with Bolt #8.
- (4) Repeat the above procedures to assemble the other three sides.

14