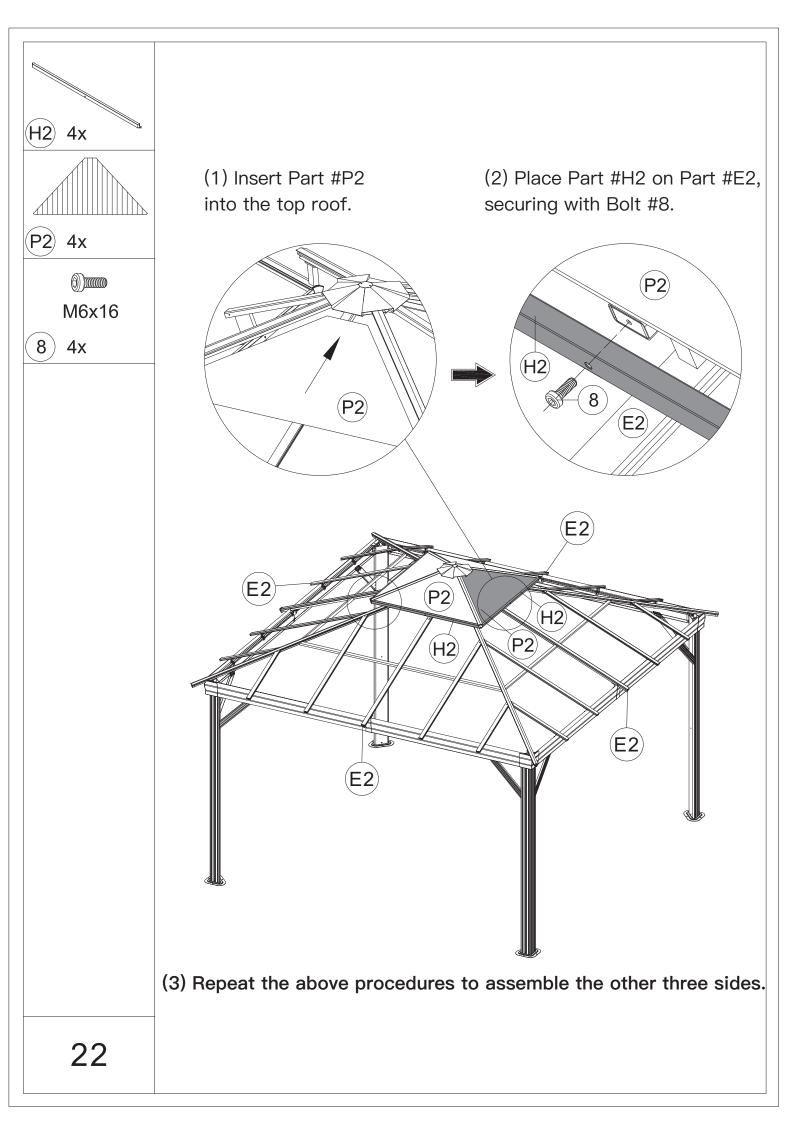

#### **ASSAMBLE ROOF PANELS:**

(2) Repeat the above procedures to assemble the other three sides.