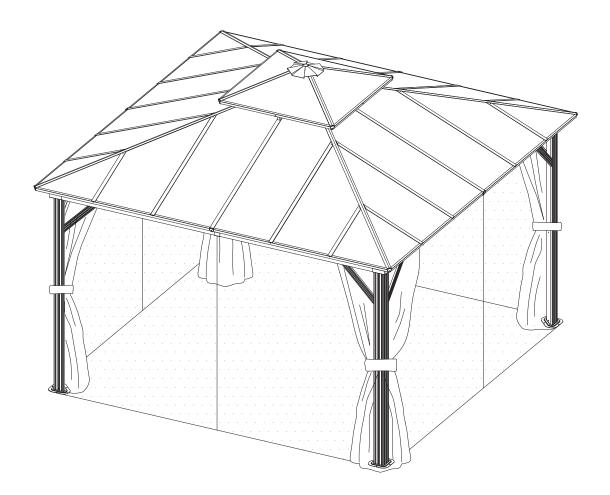

# 12'×12' HARDTOP ALUMINUM POLYCARBONATE GAZEBO

## RESOPT COMFORT IN YONR OWN BACKYARD