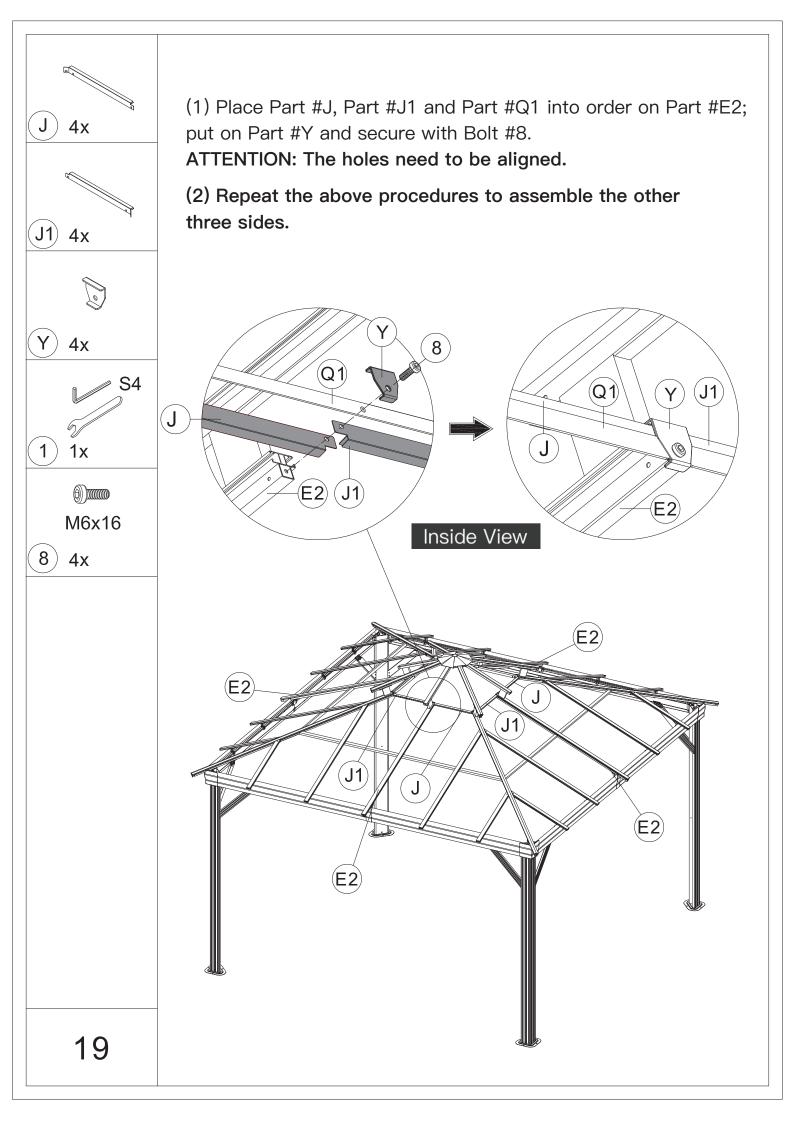

#### **ASSAMBLE ROOF PANELS:**

(2) Repeat the above procedures to assemble the other three sides.