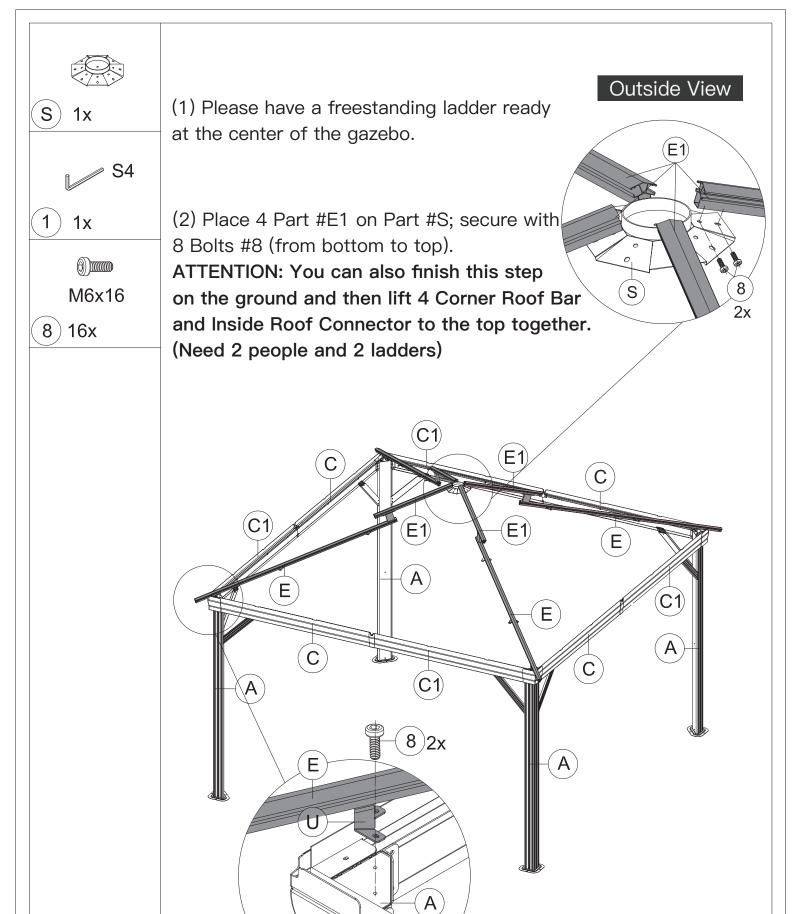

▲ Use bolts to secure the frame to the ground to against the strong wind.

(3) Place 4 Part #E on 4 Part #A; secure with 8 Bolts #8.

1 1x

M5x12

(6) 16x

M6x16

(8) 16x

- (1) Insert Part #F2 and Part #F3 into Corner Roof Bar Part #E; secure with 2 Bolts #6.
- (2) Insert Part #F and Part #F1 into Corner Roof Bar Part #E; secure with 2 Bolts #6.