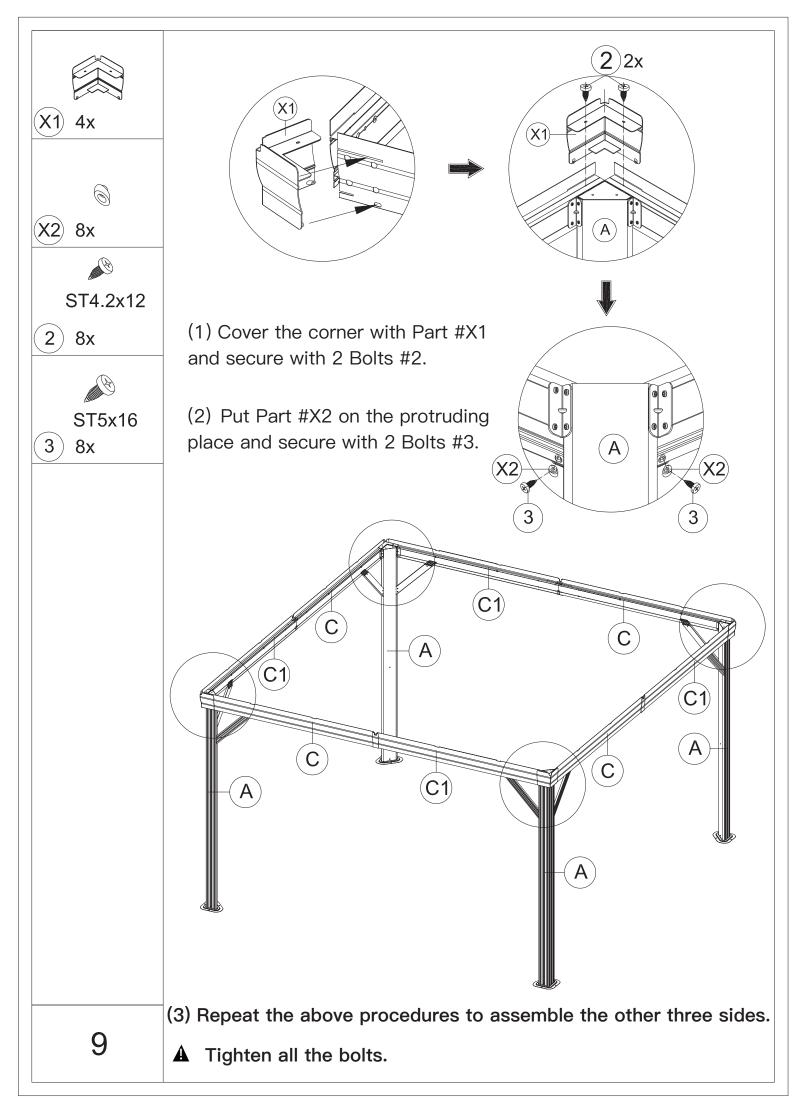

▲ Use bolts to secure the frame to the ground to against the strong wind.

(3) Place 4 Part #E on 4 Part #A; secure with 8 Bolts #8.

1 1x

M5x12

(6) 16x

M6x16

(8) 16x

- (1) Insert Part #F2 and Part #F3 into Corner Roof Bar Part #E; secure with 2 Bolts #6.
- (2) Insert Part #F and Part #F1 into Corner Roof Bar Part #E; secure with 2 Bolts #6.