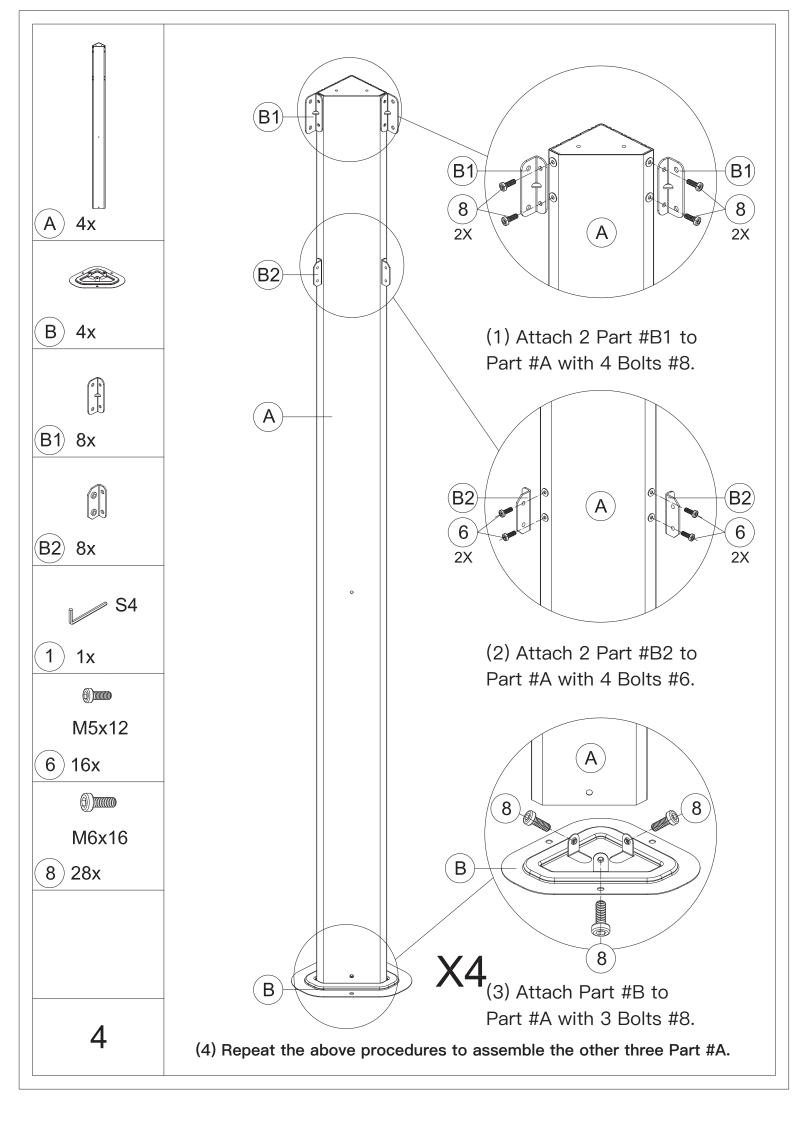

▲ Use bolts to secure the frame to the ground to against the strong wind.

(3) Place 4 Part #E on 4 Part #A; secure with 8 Bolts #8.

1 1x

M5x12

(6) 16x

M6x16

(8) 16x

- (1) Insert Part #F2 and Part #F3 into Corner Roof Bar Part #E; secure with 2 Bolts #6.
- (2) Insert Part #F and Part #F1 into Corner Roof Bar Part #E; secure with 2 Bolts #6.

- (3) Connect Part #F/F1/F2/F3 and the Assembled Beam with Part #U2; secure with Bolt #8.
- (4) Repeat the above procedures to assemble the other three sides.

14