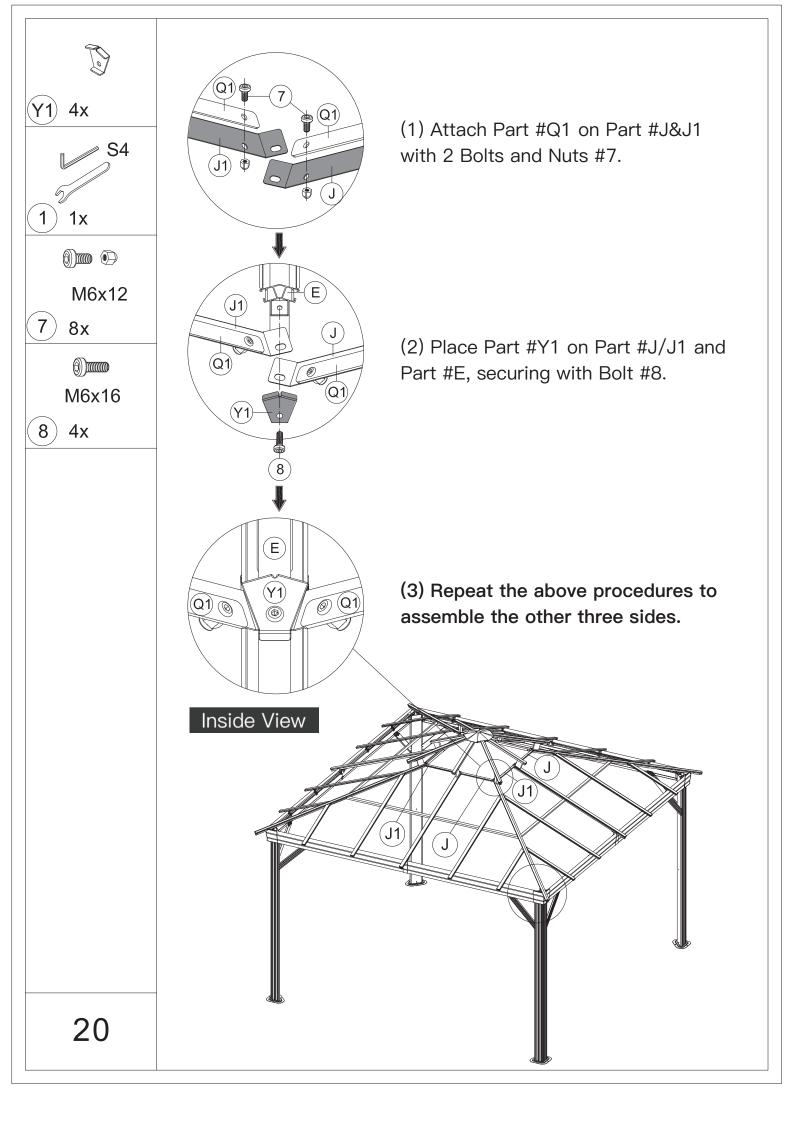

▲ Use bolts to secure the frame to the ground to against the strong wind.

(3) Place 4 Part #E on 4 Part #A; secure with 8 Bolts #8.

1 1x

M5x12

(6) 16x

M6x16

(8) 16x

- (1) Insert Part #F2 and Part #F3 into Corner Roof Bar Part #E; secure with 2 Bolts #6.
- (2) Insert Part #F and Part #F1 into Corner Roof Bar Part #E; secure with 2 Bolts #6.

- (3) Connect Part #F/F1/F2/F3 and the Assembled Beam with Part #U2; secure with Bolt #8.
- (4) Repeat the above procedures to assemble the other three sides.

14