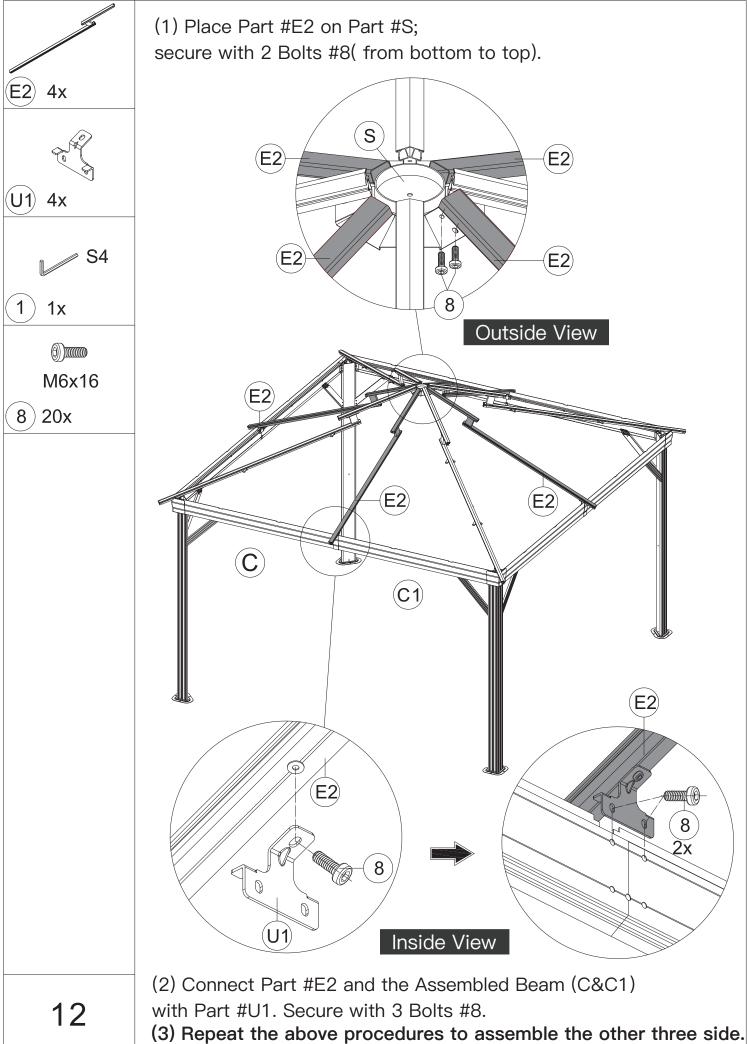

- (3) Connect Part #F/F1/F2/F3 and the Assembled Beam with Part #U2; secure with Bolt #8.
- (4) Repeat the above procedures to assemble the other three sides.

14