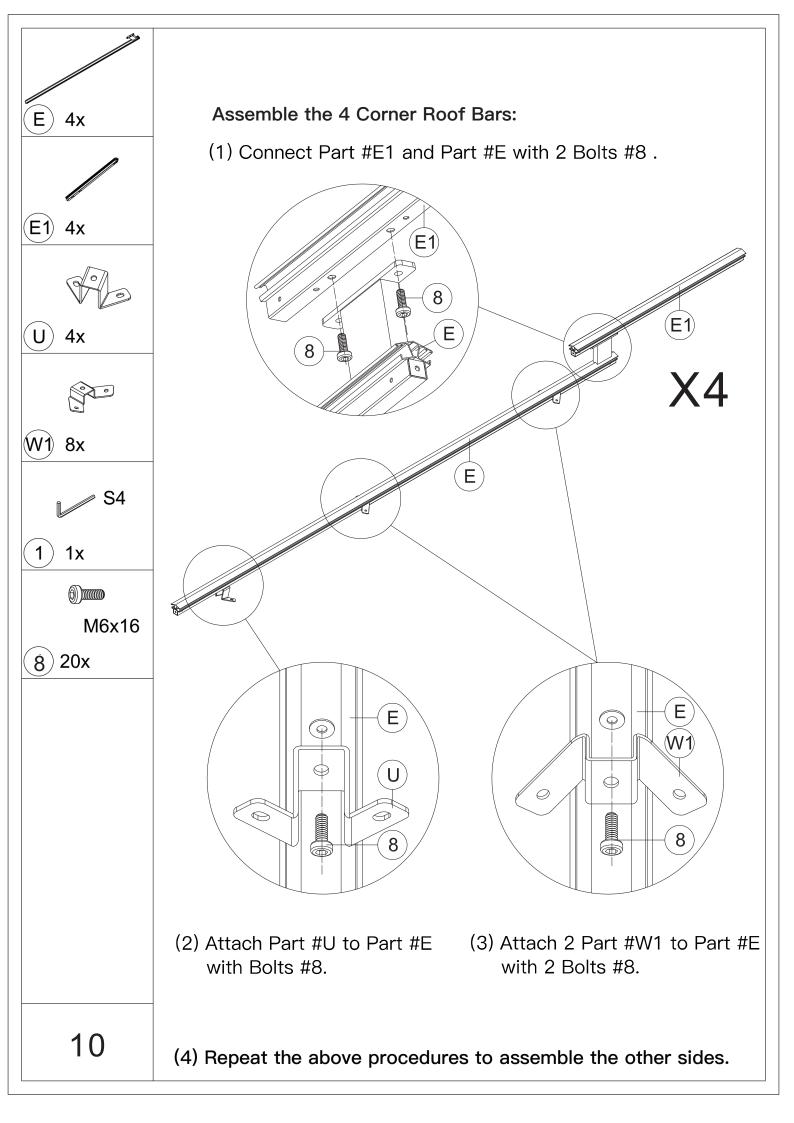

▲ Use bolts to secure the frame to the ground to against the strong wind.

(3) Place 4 Part #E on 4 Part #A; secure with 8 Bolts #8.

1 1x

M5x12

(6) 16x

M6x16

(8) 16x

- (1) Insert Part #F2 and Part #F3 into Corner Roof Bar Part #E; secure with 2 Bolts #6.
- (2) Insert Part #F and Part #F1 into Corner Roof Bar Part #E; secure with 2 Bolts #6.