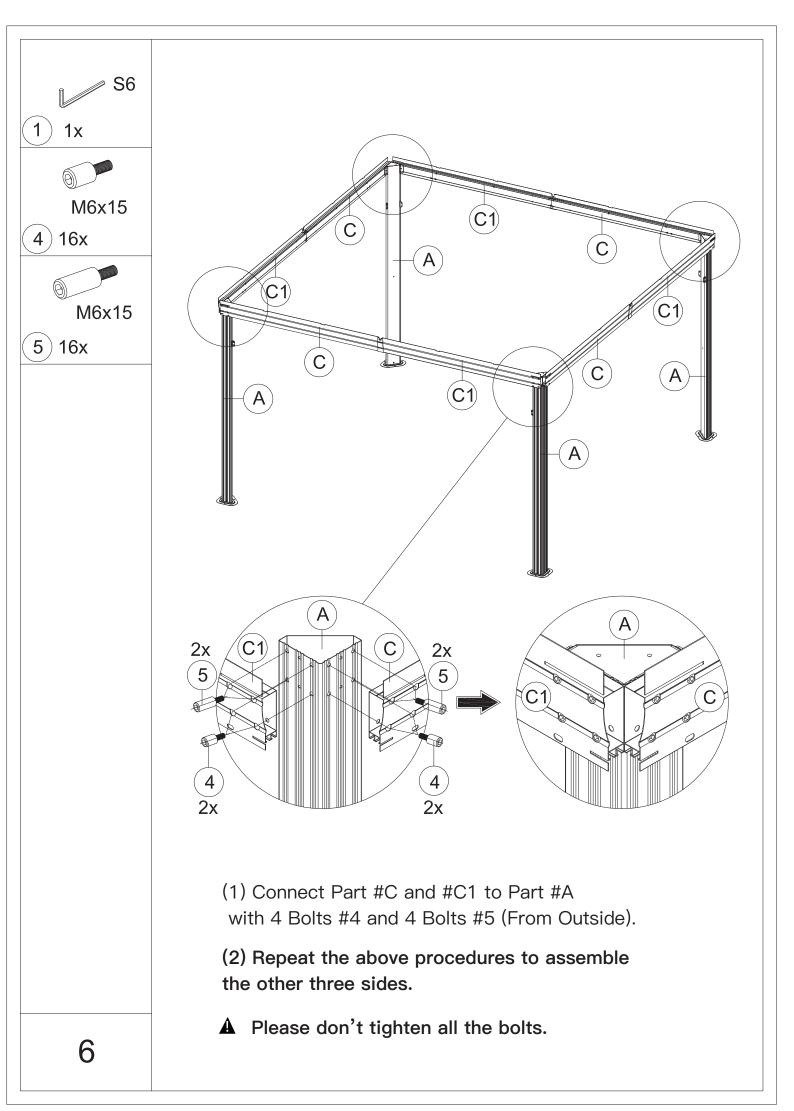

.I All Rights Reserved.

#### Pre-assembly



1.Two or more people are required for assembly.



2.You will need one or more stepladders.



3. Wearing protective gloves is recommended.



4. You may need a safety hat.



5. Please use a Phillips screw driver.



6.For ease of construction, you may need a drill.



7. You may need a safety goggle.



8.Do not fully tighten screws prior to complete assembly.

#### Warning & Attention

- -Try to assemble this product on the flat ground, otherwise it is difficult to carry out;
- -It would be much easier to assemble the product with three or more people;
- -After assembly, please check whether all screws are tightened, to prevent parts from falling apart.

▲ Use bolts to secure the frame to the ground to against the strong wind.

























(3) Place 4 Part #E on 4 Part #A; secure with 8 Bolts #8.







1 1x

M5x12

(6) 16x

M6x16

(8) 16x

- (1) Insert Part #F2 and Part #F3 into Corner Roof Bar Part #E; secure with 2 Bolts #6.
- (2) Insert Part #F and Part #F1 into Corner Roof Bar Part #E; secure with 2 Bolts #6.



- (3) Connect Part #F/F1/F2/F3 and the Assembled Beam with Part #U2; secure with Bolt #8.
- (4) Repeat the above procedures to assemble the other three sides.

14













#### **ASSAMBLE ROOF PANELS:**













(2) Repeat the above procedures to assemble the other three sides.











## RESOPT COMFORT IN YONR OWN BACKYARD

#### Thanks for your purchase.

At domi outdoor living, we believe in our products.

That's why we provide a 12-month warranty and friendly, easy-to-reach after-sales