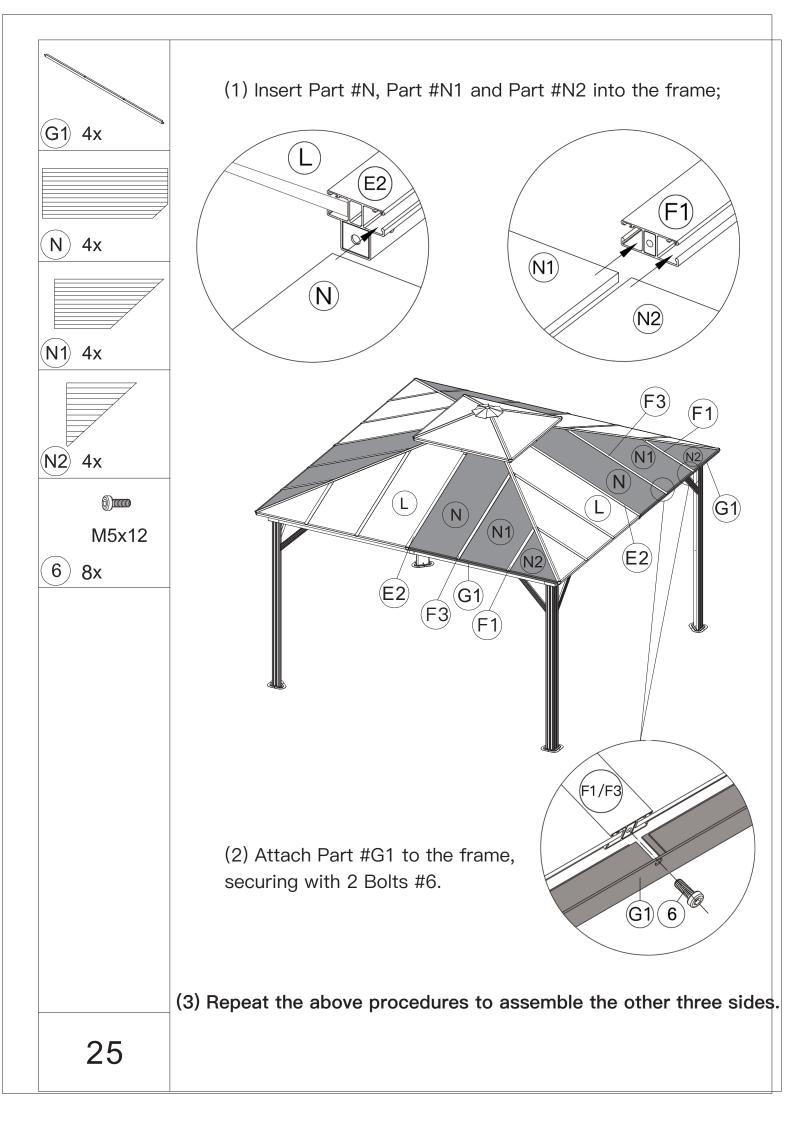

#### **ASSAMBLE ROOF PANELS:**

(2) Repeat the above procedures to assemble the other three sides.