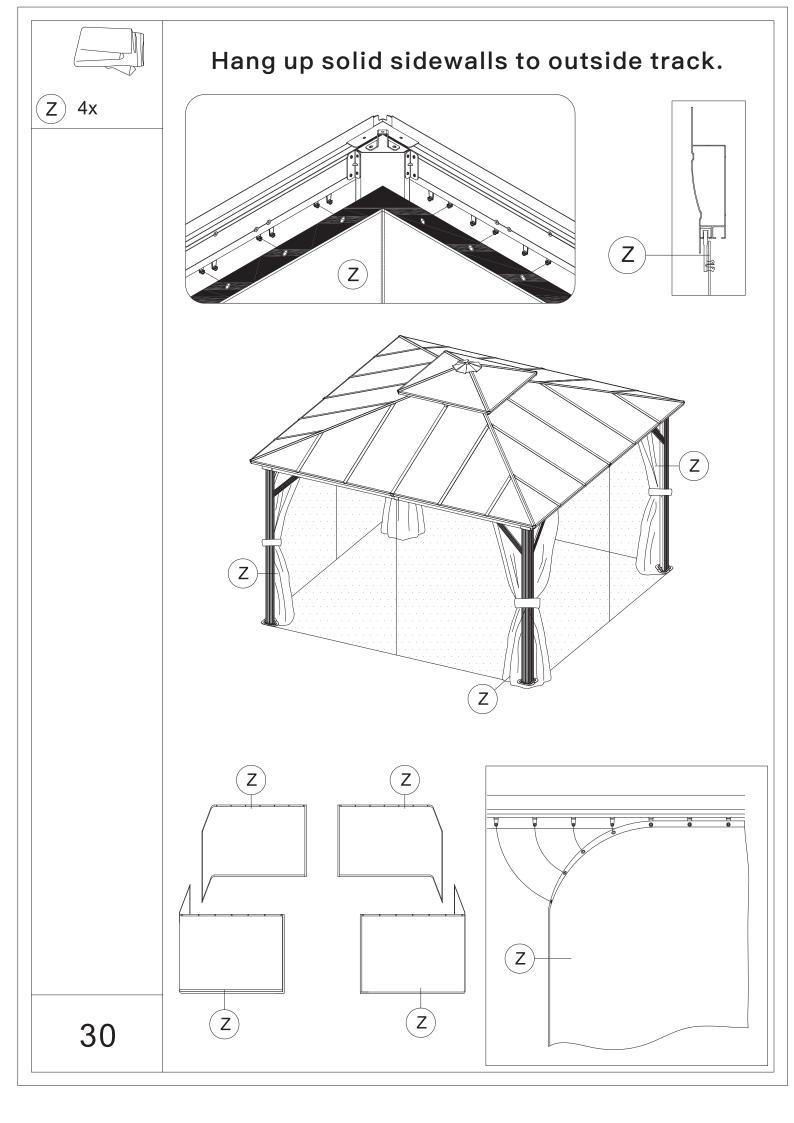

#### **ASSAMBLE ROOF PANELS:**

(2) Repeat the above procedures to assemble the other three sides.