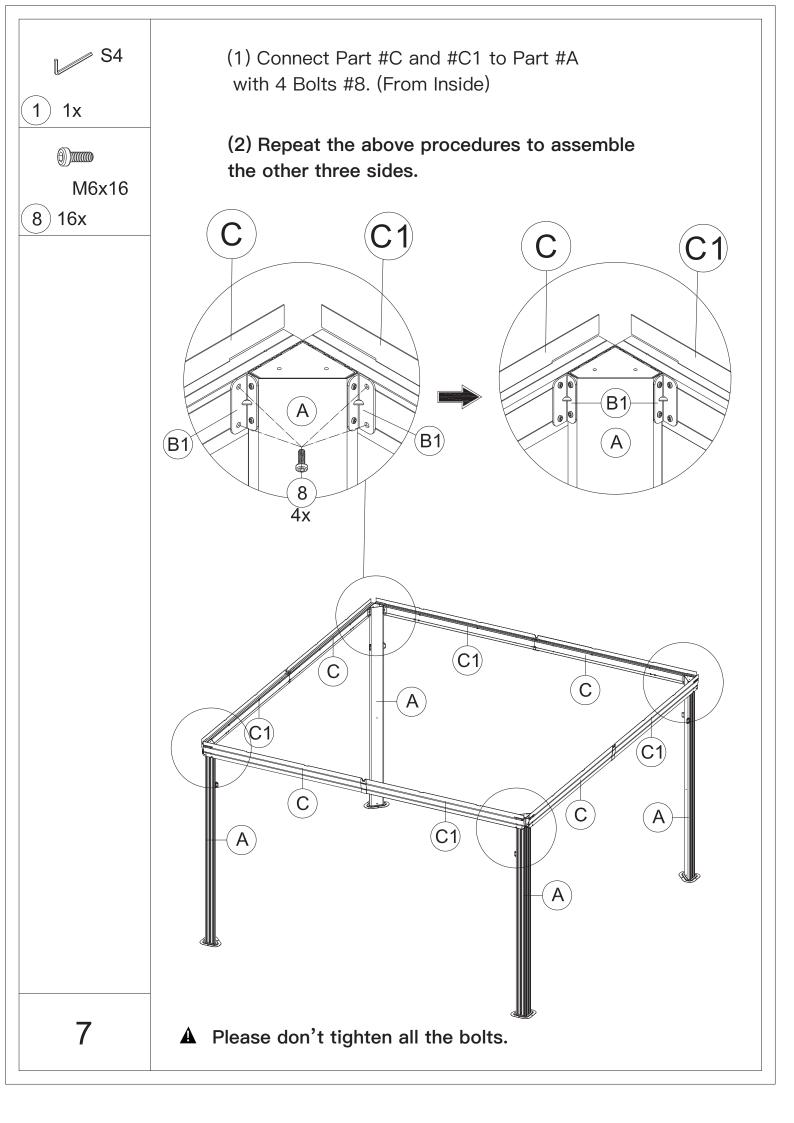

I All Rights Reserved.

#### Pre-assembly



1.Two or more people are required for assembly.



2.You will need one or more stepladders.



3. Wearing protective gloves is recommended.



4. You may need a safety hat.



5. Please use a Phillips screw driver.



6.For ease of construction, you may need a drill.



7. You may need a safety goggle.



8.Do not fully tighten screws prior to complete assembly.

#### Warning & Attention

- -Try to assemble this product on the flat ground, otherwise it is difficult to carry out;
- -It would be much easier to assemble the product with three or more people;
- -After assembly, please check whether all screws are tightened, to prevent parts from falling apart.

▲ Use bolts to secure the frame to the ground to against the strong wind.

























(3) Place 4 Part #E on 4 Part #A; secure with 8 Bolts #8.







1 1x

M5x12

(6) 16x

M6x16

(8) 16x

- (1) Insert Part #F2 and Part #F3 into Corner Roof Bar Part #E; secure with 2 Bolts #6.
- (2) Insert Part #F and Part #F1 into Corner Roof Bar Part #E; secure with 2 Bolts #6.



- (3) Connect Part #F/F1/F2/F3 and the Assembled Beam with Part #U2; secure with Bolt #8.
- (4) Repeat the above procedures to assemble the other three sides.

14













#### **ASSAMBLE ROOF PANELS:**













(2) Repeat the above procedures to assemble the other three sides.











## RESOPT COMFORT IN YONR OWN BACKYARD

#### Thanks for your purchase.

At domi outdoor living, we believe in our products.

That's why we provide a 12-month warranty and friendly, easy-to-reach after-sales se