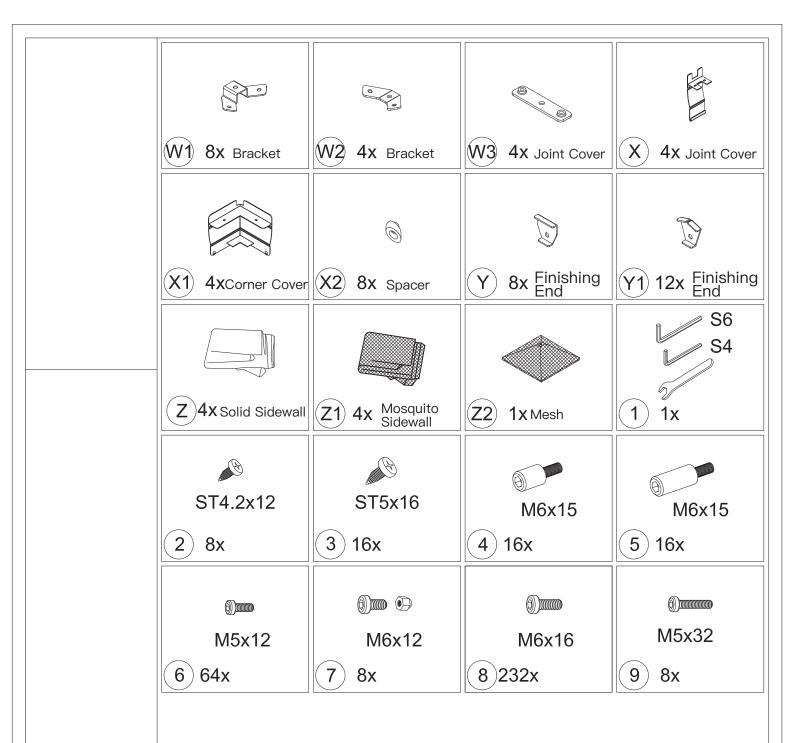

domi LLC .I All Rights Reserved.

#### Pre-assembly



1.Two or more people are required for assembly.



2.You will need one or more stepladders.



3. Wearing protective gloves is recommended.



4. You may need a safety hat.



5. Please use a Phillips screw driver.



6.For ease of construction, you may need a drill.



7. You may need a safety goggle.



8.Do not fully tighten screws prior to complete assembly.

#### Warning & Attention

- -Try to assemble this product on the flat ground, otherwise it is difficult to carry out;
- -It would be much easier to assemble the product with three or more people;
- -After assembly, please check whether all screws are tightened, to prevent parts from falling apart.

▲ Use bolts to secure the frame to the ground to against the strong wind.

























(3) Place 4 Part #E on 4 Part #A; secure with 8 Bolts #8.







1 1x

M5x12

(6) 16x

M6x16

(8) 16x

- (1) Insert Part #F2 and Part #F3 into Corner Roof Bar Part #E; secure with 2 Bolts #6.
- (2) Insert Part #F and Part #F1 into Corner Roof Bar Part #E; secure with 2 Bolts #6.



- (3) Connect Part #F/F1/F2/F3 and the Assembled Beam with Part #U2; secure with Bolt #8.
- (4) Repeat the above procedures to assemble the other three sides.

14













#### **ASSAMBLE ROOF PANELS:**













(2) Repeat the above procedures to assemble the other three sides.











## RESOPT COMFORT IN YONR OWN BACKYARD

#### Thanks for your purchase.

At domi outdoor living, we believe in our products.

That's why we provide a 12-month warranty and friendly, easy-to-reach afte