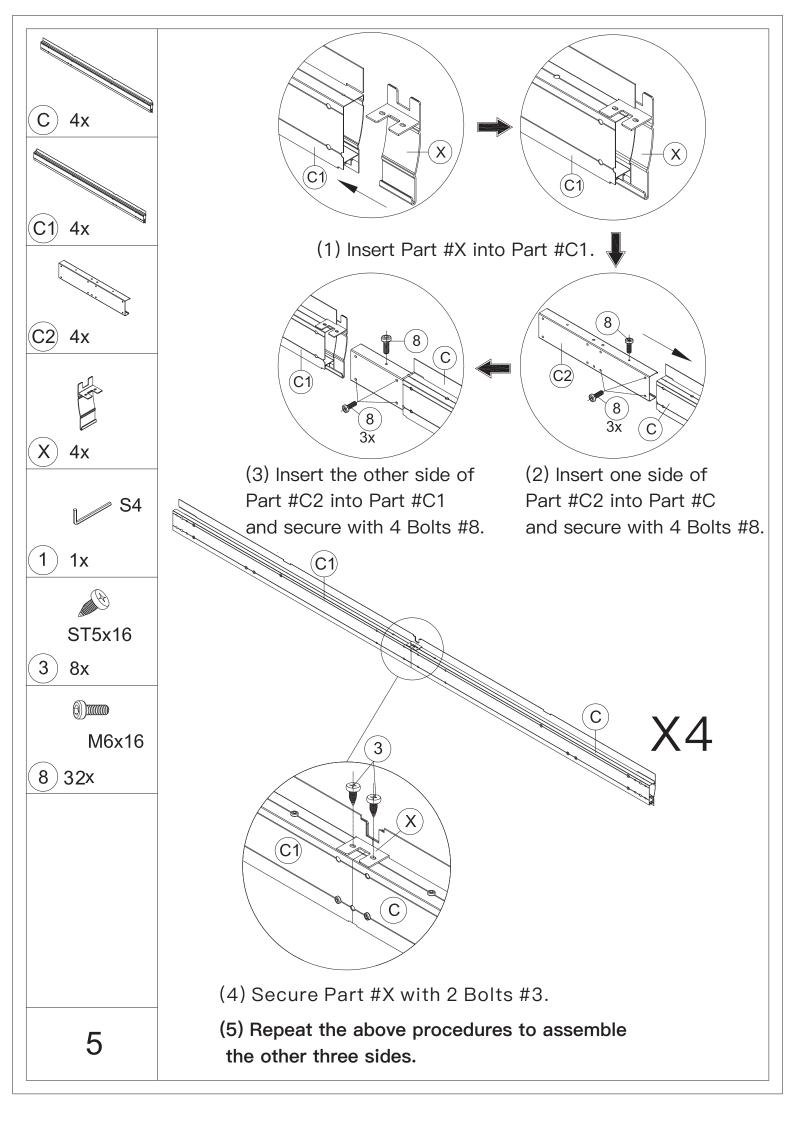

LC .I All Rights Reserved.

#### Pre-assembly



1.Two or more people are required for assembly.



2.You will need one or more stepladders.



3. Wearing protective gloves is recommended.



4. You may need a safety hat.



5. Please use a Phillips screw driver.



6.For ease of construction, you may need a drill.



7. You may need a safety goggle.



8.Do not fully tighten screws prior to complete assembly.

#### Warning & Attention

- -Try to assemble this product on the flat ground, otherwise it is difficult to carry out;
- -It would be much easier to assemble the product with three or more people;
- -After assembly, please check whether all screws are tightened, to prevent parts from falling apart.

▲ Use bolts to secure the frame to the ground to against the strong wind.

























(3) Place 4 Part #E on 4 Part #A; secure with 8 Bolts #8.







1 1x

M5x12

(6) 16x

M6x16

(8) 16x

- (1) Insert Part #F2 and Part #F3 into Corner Roof Bar Part #E; secure with 2 Bolts #6.
- (2) Insert Part #F and Part #F1 into Corner Roof Bar Part #E; secure with 2 Bolts #6.



- (3) Connect Part #F/F1/F2/F3 and the Assembled Beam with Part #U2; secure with Bolt #8.
- (4) Repeat the above procedures to assemble the other three sides.

14













#### **ASSAMBLE ROOF PANELS:**













(2) Repeat the above procedures to assemble the other three sides.











## RESOPT COMFORT IN YONR OWN BACKYARD

#### Thanks for your purchase.

At domi outdoor living, we believe in our products.

That's why we provide a 12-month warranty and friendly, easy-to-reach after-sale