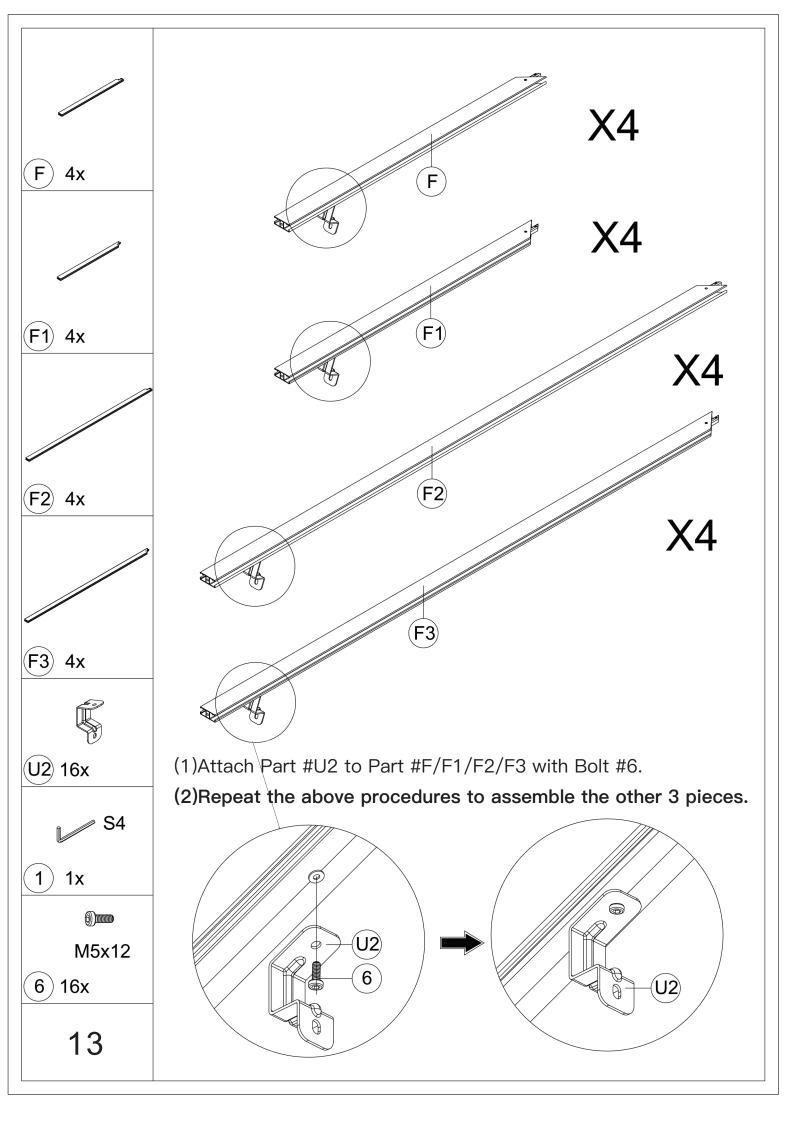

▲ Use bolts to secure the frame to the ground to against the strong wind.

(3) Place 4 Part #E on 4 Part #A; secure with 8 Bolts #8.

1 1x

M5x12

(6) 16x

M6x16

(8) 16x

- (1) Insert Part #F2 and Part #F3 into Corner Roof Bar Part #E; secure with 2 Bolts #6.
- (2) Insert Part #F and Part #F1 into Corner Roof Bar Part #E; secure with 2 Bolts #6.

- (3) Connect Part #F/F1/F2/F3 and the Assembled Beam with Part #U2; secure with Bolt #8.
- (4) Repeat the above procedures to assemble the other three sides.

14