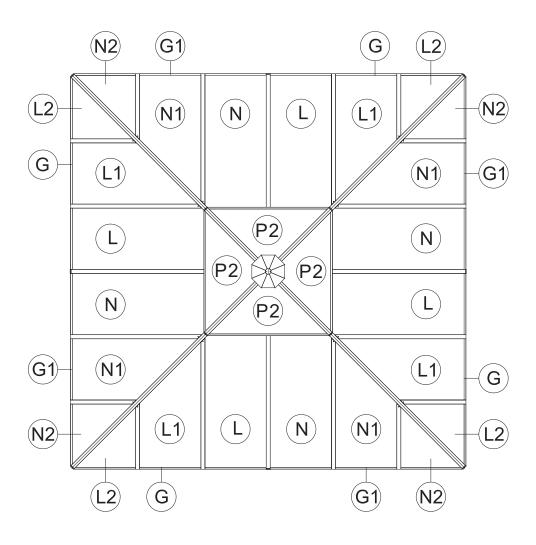

#### **ASSAMBLE ROOF PANELS:**

(2) Repeat the above procedures to assemble the other three sides.