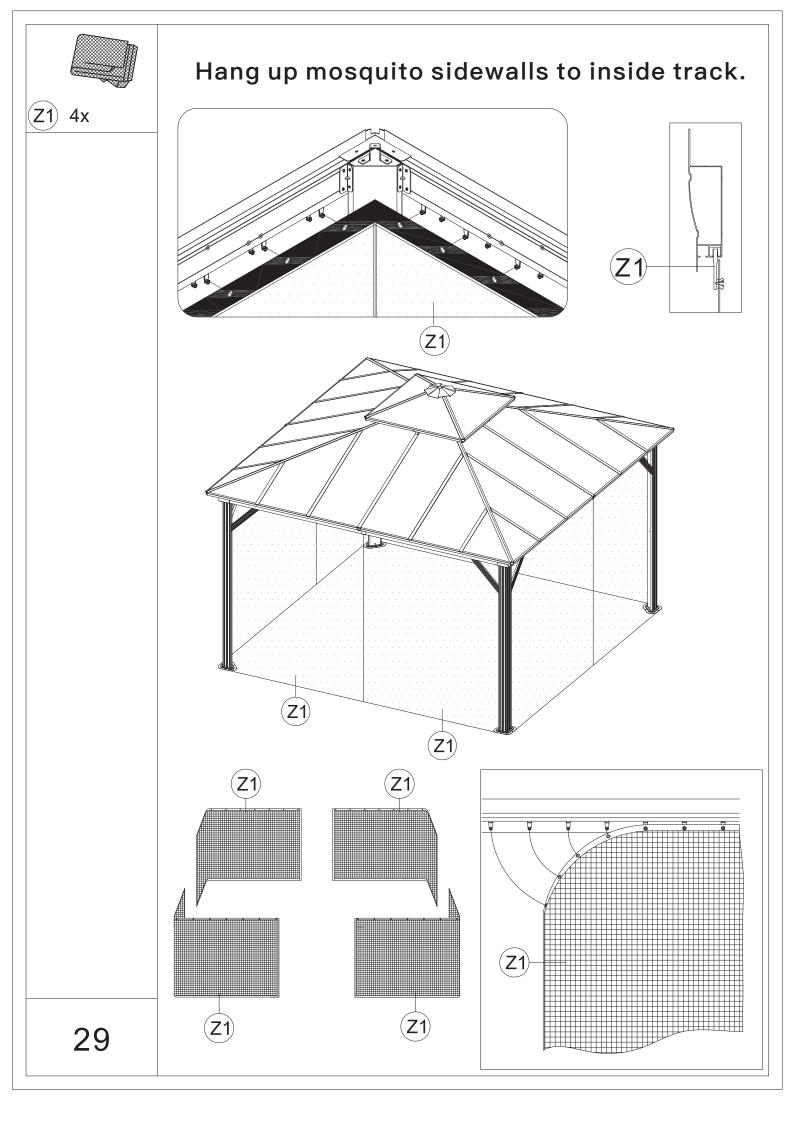

#### **ASSAMBLE ROOF PANELS:**

(2) Repeat the above procedures to assemble the other three sides.