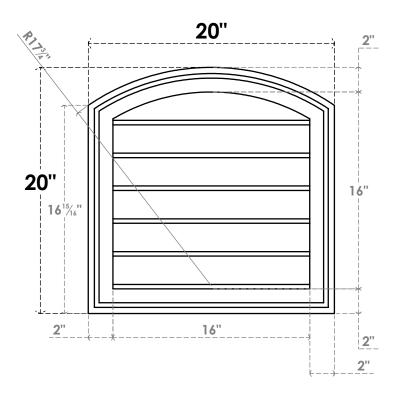

## GVPAR20X2002SN

20"W X 20"H ARCH TOP SURFACE MOUNT PVC GABLE VENT: NON-FUNCTIONAL, W/ 2"W X 1-1/2"P **BRICKMOULD FRAME** 

**FRONT** 

SIDE

LOUVER HEIGHT: 2 5/8" LOUVER QTY: 6

1. INSTALLATION TO BE COMPLETED IN ACCORDANCE WITH MANUFACTURER'S SPECIFICATIONS.
2. DRAWING MAY NOT BE TO SCALE
3. THIS DRAWING IS INTENDED FOR DESIGN AND PLANNING PURPOSES ONLY.
4. ALL INFORMATION CONTAINED HEREIN WAS CURRENT AT THE TIME OF DEVELOPMENT BUT MUST BE REVIEWED AND APPROVED BY THE PRODUCT MANUFACTURER TO BE CONSIDERED ACCURATE.
5. ARCHITECTURAL GRADE PVC PRODUCTS ARE MADE FROM EXPANDED CELLULAR PVC AND COME NATURALLY WHITE BUT MAY BE **PAINTED** 