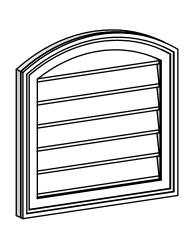

## GVPAR20X2002SN

20"W X 20"H ARCH TOP SURFACE MOUNT PVC GABLE VENT: NON-FUNCTIONAL, W/ 2"W X 1-1/2"P **BRICKMOULD FRAME** 

**FRONT** 

SIDE

LOUVER HEIGHT: 2 5/8" LOUVER QTY: 6

1. INSTALLATION TO BE COMPLETED IN ACCORDANCE WITH MANUFACTURER'S SPECIFICATIONS.
2. DRAWING MAY NOT BE TO SCALE
3. THIS DRAWING IS INTENDED FOR DESIGN AND PLANNING PURPOSES ONLY.
4. ALL INFORMATION CONTAINED HEREIN WAS CURRENT AT THE TIME OF DEVELOPMENT BUT MUST BE REVIEWED AND APPROVED BY THE PRODUCT MANUFACTURER TO BE CONSIDERED ACCURATE.
5. ARCHITECTURAL GRADE PVC PRODUCTS ARE MADE FROM EXPANDED CELLULAR PVC AND COME NATURALLY WHITE BUT MAY BE **PAINTED** 