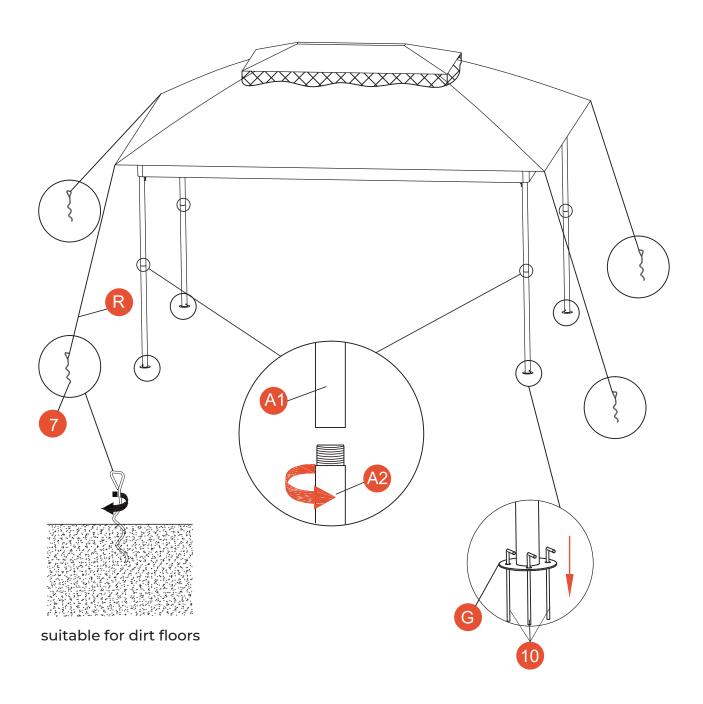

### **Hardware included**

| A1 Upper support pipe 4 A2 Lower support pipe 4 B1 Long edge beam 4 B2 L-shaped beam on the left 2 B3 L-shaped beam on the right 2 C1 top tarpaulin diagonal support In the corner 1 4 C2 top tarpaulin diagonal support In the corner 2 4 D1 top tarpaulin inclined support In the middle 1 4 D2 top tarpaulin inclined support In the middle 2 4 E1 Long hanging pipe 8 E2 Short hanging pipe 8 Small top support 1 |    |
|-----------------------------------------------------------------------------------------------------------------------------------------------------------------------------------------------------------------------------------------------------------------------------------------------------------------------------------------------------------------------------------------------------------------------|----|
| B1 Long edge beam 4 B2 L-shaped beam on the left 2 B3 L-shaped beam on the right 2 C1 top tarpaulin diagonal support In the corner 1 4 C2 top tarpaulin diagonal support In the corner 2 4 D1 top tarpaulin inclined support In the middle 1 4 D2 top tarpaulin inclined support In the middle 2 4 E1 Long hanging pipe 8 E2 Short hanging pipe 8                                                                     |    |
| B2 L-shaped beam on the left 2 B3 L-shaped beam on the right 2 C1 top tarpaulin diagonal support In the corner 1 4 C2 top tarpaulin diagonal support In the corner 2 4 D1 top tarpaulin inclined support In the middle 1 4 D2 top tarpaulin inclined support In the middle 2 4 E1 Long hanging pipe 8 E2 Short hanging pipe 8                                                                                         |    |
| B3 L-shaped beam on the right 2 C1 top tarpaulin diagonal support In the corner 1 4 C2 top tarpaulin diagonal support In the corner 2 4 D1 top tarpaulin inclined support In the middle 1 4 D2 top tarpaulin inclined support In the middle 2 4 E1 Long hanging pipe 8 E2 Short hanging pipe 8                                                                                                                        |    |
| C1 top tarpaulin diagonal support In the corner 1 4  C2 top tarpaulin diagonal support In the corner 2 4  D1 top tarpaulin inclined support In the middle 1 4  D2 top tarpaulin inclined support In the middle 2 4  E1 Long hanging pipe 8  E2 Short hanging pipe 8                                                                                                                                                   |    |
| C2 top tarpaulin diagonal support In the corner 2 D1 top tarpaulin inclined support In the middle 1 D2 top tarpaulin inclined support In the middle 2 E1 Long hanging pipe E2 Short hanging pipe 8                                                                                                                                                                                                                    |    |
| D1 top tarpaulin inclined support In the middle 1 D2 top tarpaulin inclined support In the middle 2 E1 Long hanging pipe E2 Short hanging pipe 8                                                                                                                                                                                                                                                                      |    |
| D2 top tarpaulin inclined support In the middle 2 4 E1 Long hanging pipe 8 E2 Short hanging pipe 8                                                                                                                                                                                                                                                                                                                    |    |
| E1 Long hanging pipe 8 E2 Short hanging pipe 8                                                                                                                                                                                                                                                                                                                                                                        |    |
| E2 Short hanging pipe 8                                                                                                                                                                                                                                                                                                                                                                                               |    |
|                                                                                                                                                                                                                                                                                                                                                                                                                       |    |
| FI Small ton support 1                                                                                                                                                                                                                                                                                                                                                                                                |    |
| Small top support                                                                                                                                                                                                                                                                                                                                                                                                     |    |
| F2 Big top support 1                                                                                                                                                                                                                                                                                                                                                                                                  |    |
| G Base 4                                                                                                                                                                                                                                                                                                                                                                                                              |    |
| H U type parts 8                                                                                                                                                                                                                                                                                                                                                                                                      |    |
| J Hanging pipe top 33                                                                                                                                                                                                                                                                                                                                                                                                 | 2  |
| K Beam lining 8                                                                                                                                                                                                                                                                                                                                                                                                       |    |
| L1 Supporting tube 8                                                                                                                                                                                                                                                                                                                                                                                                  |    |
| L2 Slant pipe lining 8                                                                                                                                                                                                                                                                                                                                                                                                |    |
| M Small canopy cloth 1                                                                                                                                                                                                                                                                                                                                                                                                |    |
| N Big canopy cloth 1                                                                                                                                                                                                                                                                                                                                                                                                  |    |
| P Side hanging cloth 4                                                                                                                                                                                                                                                                                                                                                                                                |    |
| Q grenadine 4                                                                                                                                                                                                                                                                                                                                                                                                         |    |
| R Guy Rope 4                                                                                                                                                                                                                                                                                                                                                                                                          |    |
| 1 Bolt(M6x15MM) 48+                                                                                                                                                                                                                                                                                                                                                                                                   | -2 |
| 2 Bolt(M6x35MM) 48+                                                                                                                                                                                                                                                                                                                                                                                                   | -2 |
| 3 Bolt(M6x55MM) 4+                                                                                                                                                                                                                                                                                                                                                                                                    | 1  |
| 4 Nut(M6) MM 12+1                                                                                                                                                                                                                                                                                                                                                                                                     | 1  |
| 5 Shim(Φ17xΦ9.5x1.5MM) 12+1                                                                                                                                                                                                                                                                                                                                                                                           |    |
| 6 Hook 2                                                                                                                                                                                                                                                                                                                                                                                                              |    |
| 7 Stake 4                                                                                                                                                                                                                                                                                                                                                                                                             |    |
| 8 Expansion Screw 4                                                                                                                                                                                                                                                                                                                                                                                                   |    |
| 9 Expansion Screw 12                                                                                                                                                                                                                                                                                                                                                                                                  |    |
| 10 Stake 12                                                                                                                                                                                                                                                                                                                                                                                                           |    |
| 11 Hexagon Socket Wrench 1                                                                                                                                                                                                                                                                                                                                                                                            |    |
| 12 External Hexagon Wrench 1                                                                                                                                                                                                                                                                                                                                                                                          |    |