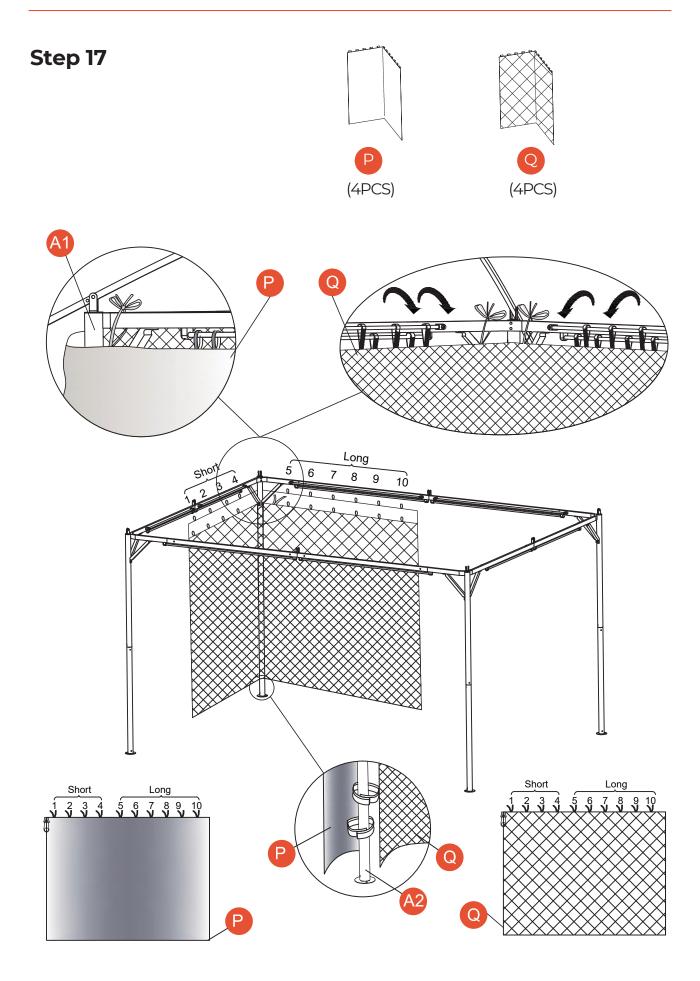

### **Hardware included**

| A1 Upper support pipe 4 A2 Lower support pipe 4 B1 Long edge beam 4 B2 L-shaped beam on the left 2 B3 L-shaped beam on the right 2 C1 top tarpaulin diagonal support In the corner 1 4 C2 top tarpaulin diagonal support In the corner 2 4 D1 top tarpaulin inclined support In the middle 1 4 D2 top tarpaulin inclined support In the middle 2 4 E1 Long hanging pipe 8 E2 Short hanging pipe 8 Small top support 1 |    |
|-----------------------------------------------------------------------------------------------------------------------------------------------------------------------------------------------------------------------------------------------------------------------------------------------------------------------------------------------------------------------------------------------------------------------|----|
| B1 Long edge beam 4 B2 L-shaped beam on the left 2 B3 L-shaped beam on the right 2 C1 top tarpaulin diagonal support In the corner 1 4 C2 top tarpaulin diagonal support In the corner 2 4 D1 top tarpaulin inclined support In the middle 1 4 D2 top tarpaulin inclined support In the middle 2 4 E1 Long hanging pipe 8 E2 Short hanging pipe 8                                                                     |    |
| B2 L-shaped beam on the left 2 B3 L-shaped beam on the right 2 C1 top tarpaulin diagonal support In the corner 1 4 C2 top tarpaulin diagonal support In the corner 2 4 D1 top tarpaulin inclined support In the middle 1 4 D2 top tarpaulin inclined support In the middle 2 4 E1 Long hanging pipe 8 E2 Short hanging pipe 8                                                                                         |    |
| B3 L-shaped beam on the right 2 C1 top tarpaulin diagonal support In the corner 1 4 C2 top tarpaulin diagonal support In the corner 2 4 D1 top tarpaulin inclined support In the middle 1 4 D2 top tarpaulin inclined support In the middle 2 4 E1 Long hanging pipe 8 E2 Short hanging pipe 8                                                                                                                        |    |
| C1 top tarpaulin diagonal support In the corner 1 4  C2 top tarpaulin diagonal support In the corner 2 4  D1 top tarpaulin inclined support In the middle 1 4  D2 top tarpaulin inclined support In the middle 2 4  E1 Long hanging pipe 8  E2 Short hanging pipe 8                                                                                                                                                   |    |
| C2 top tarpaulin diagonal support In the corner 2 D1 top tarpaulin inclined support In the middle 1 D2 top tarpaulin inclined support In the middle 2 E1 Long hanging pipe E2 Short hanging pipe 8                                                                                                                                                                                                                    |    |
| D1 top tarpaulin inclined support In the middle 1 D2 top tarpaulin inclined support In the middle 2 E1 Long hanging pipe E2 Short hanging pipe 8                                                                                                                                                                                                                                                                      |    |
| D2 top tarpaulin inclined support In the middle 2 4 E1 Long hanging pipe 8 E2 Short hanging pipe 8                                                                                                                                                                                                                                                                                                                    |    |
| E1 Long hanging pipe 8 E2 Short hanging pipe 8                                                                                                                                                                                                                                                                                                                                                                        |    |
| E2 Short hanging pipe 8                                                                                                                                                                                                                                                                                                                                                                                               |    |
|                                                                                                                                                                                                                                                                                                                                                                                                                       |    |
| FI Small ton support 1                                                                                                                                                                                                                                                                                                                                                                                                |    |
| Small top support                                                                                                                                                                                                                                                                                                                                                                                                     |    |
| F2 Big top support 1                                                                                                                                                                                                                                                                                                                                                                                                  |    |
| G Base 4                                                                                                                                                                                                                                                                                                                                                                                                              |    |
| H U type parts 8                                                                                                                                                                                                                                                                                                                                                                                                      |    |
| J Hanging pipe top 33                                                                                                                                                                                                                                                                                                                                                                                                 | 2  |
| K Beam lining 8                                                                                                                                                                                                                                                                                                                                                                                                       |    |
| L1 Supporting tube 8                                                                                                                                                                                                                                                                                                                                                                                                  |    |
| L2 Slant pipe lining 8                                                                                                                                                                                                                                                                                                                                                                                                |    |
| M Small canopy cloth 1                                                                                                                                                                                                                                                                                                                                                                                                |    |
| N Big canopy cloth 1                                                                                                                                                                                                                                                                                                                                                                                                  |    |
| P Side hanging cloth 4                                                                                                                                                                                                                                                                                                                                                                                                |    |
| Q grenadine 4                                                                                                                                                                                                                                                                                                                                                                                                         |    |
| R Guy Rope 4                                                                                                                                                                                                                                                                                                                                                                                                          |    |
| 1 Bolt(M6x15MM) 48+                                                                                                                                                                                                                                                                                                                                                                                                   | -2 |
| 2 Bolt(M6x35MM) 48+                                                                                                                                                                                                                                                                                                                                                                                                   | -2 |
| 3 Bolt(M6x55MM) 4+                                                                                                                                                                                                                                                                                                                                                                                                    | 1  |
| 4 Nut(M6) MM 12+1                                                                                                                                                                                                                                                                                                                                                                                                     | 1  |
| 5 Shim(Φ17xΦ9.5x1.5MM) 12+1                                                                                                                                                                                                                                                                                                                                                                                           |    |
| 6 Hook 2                                                                                                                                                                                                                                                                                                                                                                                                              |    |
| 7 Stake 4                                                                                                                                                                                                                                                                                                                                                                                                             |    |
| 8 Expansion Screw 4                                                                                                                                                                                                                                                                                                                                                                                                   |    |
| 9 Expansion Screw 12                                                                                                                                                                                                                                                                                                                                                                                                  |    |
| 10 Stake 12                                                                                                                                                                                                                                                                                                                                                                                                           |    |
| 11 Hexagon Socket Wrench 1                                                                                                                                                                                                                                                                                                                                                                                            |    |
| 12 External Hexagon Wrench 1                                                                                                                                                                                                                                                                                                                                                                                          |    |