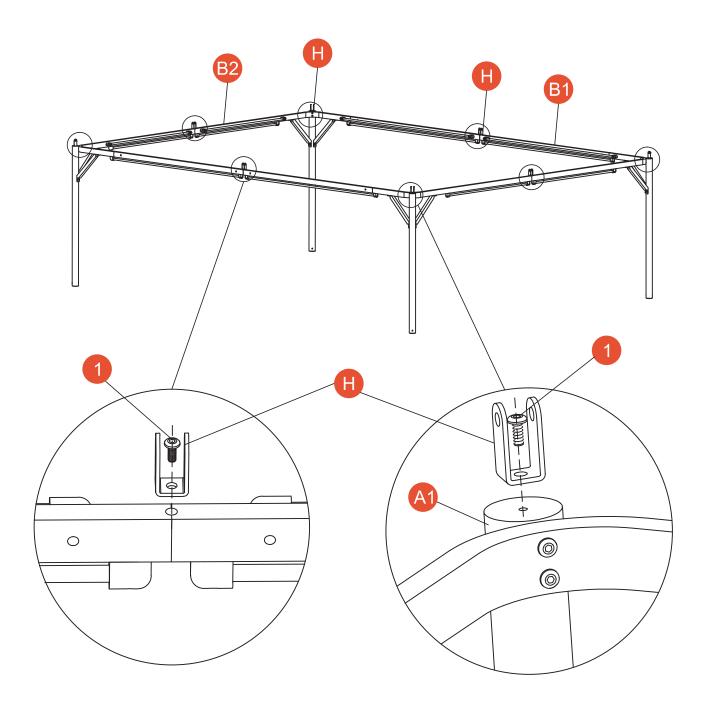

### **Hardware included**

| A1 Upper support pipe 4 A2 Lower support pipe 4 B1 Long edge beam 4 B2 L-shaped beam on the left 2 B3 L-shaped beam on the right 2 C1 top tarpaulin diagonal support In the corner 1 4 C2 top tarpaulin diagonal support In the corner 2 4 D1 top tarpaulin inclined support In the middle 1 4 D2 top tarpaulin inclined support In the middle 2 4 E1 Long hanging pipe 8 E2 Short hanging pipe 8 Small top support 1 |    |
|-----------------------------------------------------------------------------------------------------------------------------------------------------------------------------------------------------------------------------------------------------------------------------------------------------------------------------------------------------------------------------------------------------------------------|----|
| B1 Long edge beam 4 B2 L-shaped beam on the left 2 B3 L-shaped beam on the right 2 C1 top tarpaulin diagonal support In the corner 1 4 C2 top tarpaulin diagonal support In the corner 2 4 D1 top tarpaulin inclined support In the middle 1 4 D2 top tarpaulin inclined support In the middle 2 4 E1 Long hanging pipe 8 E2 Short hanging pipe 8                                                                     |    |
| B2 L-shaped beam on the left 2 B3 L-shaped beam on the right 2 C1 top tarpaulin diagonal support In the corner 1 4 C2 top tarpaulin diagonal support In the corner 2 4 D1 top tarpaulin inclined support In the middle 1 4 D2 top tarpaulin inclined support In the middle 2 4 E1 Long hanging pipe 8 E2 Short hanging pipe 8                                                                                         |    |
| B3 L-shaped beam on the right 2 C1 top tarpaulin diagonal support In the corner 1 4 C2 top tarpaulin diagonal support In the corner 2 4 D1 top tarpaulin inclined support In the middle 1 4 D2 top tarpaulin inclined support In the middle 2 4 E1 Long hanging pipe 8 E2 Short hanging pipe 8                                                                                                                        |    |
| C1 top tarpaulin diagonal support In the corner 1 4  C2 top tarpaulin diagonal support In the corner 2 4  D1 top tarpaulin inclined support In the middle 1 4  D2 top tarpaulin inclined support In the middle 2 4  E1 Long hanging pipe 8  E2 Short hanging pipe 8                                                                                                                                                   |    |
| C2 top tarpaulin diagonal support In the corner 2 D1 top tarpaulin inclined support In the middle 1 D2 top tarpaulin inclined support In the middle 2 E1 Long hanging pipe E2 Short hanging pipe 8                                                                                                                                                                                                                    |    |
| D1 top tarpaulin inclined support In the middle 1 D2 top tarpaulin inclined support In the middle 2 E1 Long hanging pipe E2 Short hanging pipe 8                                                                                                                                                                                                                                                                      |    |
| D2 top tarpaulin inclined support In the middle 2 4 E1 Long hanging pipe 8 E2 Short hanging pipe 8                                                                                                                                                                                                                                                                                                                    |    |
| E1 Long hanging pipe 8 E2 Short hanging pipe 8                                                                                                                                                                                                                                                                                                                                                                        |    |
| E2 Short hanging pipe 8                                                                                                                                                                                                                                                                                                                                                                                               |    |
|                                                                                                                                                                                                                                                                                                                                                                                                                       |    |
| FI Small ton support 1                                                                                                                                                                                                                                                                                                                                                                                                |    |
| Small top support                                                                                                                                                                                                                                                                                                                                                                                                     |    |
| F2 Big top support 1                                                                                                                                                                                                                                                                                                                                                                                                  |    |
| G Base 4                                                                                                                                                                                                                                                                                                                                                                                                              |    |
| H U type parts 8                                                                                                                                                                                                                                                                                                                                                                                                      |    |
| J Hanging pipe top 33                                                                                                                                                                                                                                                                                                                                                                                                 | 2  |
| K Beam lining 8                                                                                                                                                                                                                                                                                                                                                                                                       |    |
| L1 Supporting tube 8                                                                                                                                                                                                                                                                                                                                                                                                  |    |
| L2 Slant pipe lining 8                                                                                                                                                                                                                                                                                                                                                                                                |    |
| M Small canopy cloth 1                                                                                                                                                                                                                                                                                                                                                                                                |    |
| N Big canopy cloth 1                                                                                                                                                                                                                                                                                                                                                                                                  |    |
| P Side hanging cloth 4                                                                                                                                                                                                                                                                                                                                                                                                |    |
| Q grenadine 4                                                                                                                                                                                                                                                                                                                                                                                                         |    |
| R Guy Rope 4                                                                                                                                                                                                                                                                                                                                                                                                          |    |
| 1 Bolt(M6x15MM) 48+                                                                                                                                                                                                                                                                                                                                                                                                   | -2 |
| 2 Bolt(M6x35MM) 48+                                                                                                                                                                                                                                                                                                                                                                                                   | -2 |
| 3 Bolt(M6x55MM) 4+                                                                                                                                                                                                                                                                                                                                                                                                    | 1  |
| 4 Nut(M6) MM 12+1                                                                                                                                                                                                                                                                                                                                                                                                     | 1  |
| 5 Shim(Φ17xΦ9.5x1.5MM) 12+1                                                                                                                                                                                                                                                                                                                                                                                           |    |
| 6 Hook 2                                                                                                                                                                                                                                                                                                                                                                                                              |    |
| 7 Stake 4                                                                                                                                                                                                                                                                                                                                                                                                             |    |
| 8 Expansion Screw 4                                                                                                                                                                                                                                                                                                                                                                                                   |    |
| 9 Expansion Screw 12                                                                                                                                                                                                                                                                                                                                                                                                  |    |
| 10 Stake 12                                                                                                                                                                                                                                                                                                                                                                                                           |    |
| 11 Hexagon Socket Wrench 1                                                                                                                                                                                                                                                                                                                                                                                            |    |
| 12 External Hexagon Wrench 1                                                                                                                                                                                                                                                                                                                                                                                          |    |