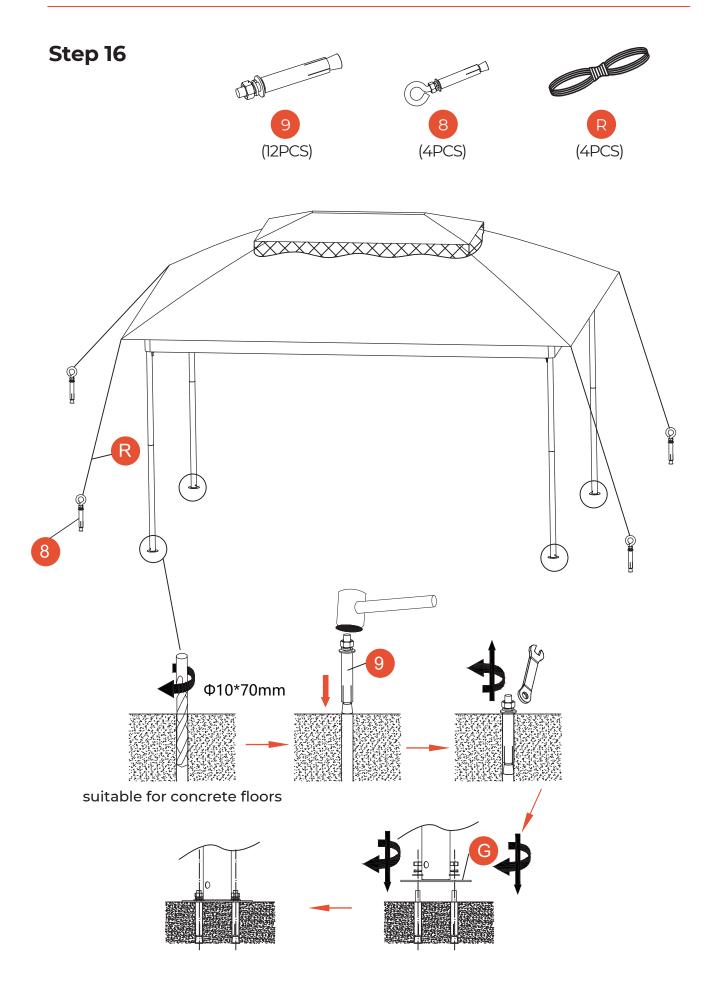

### **Hardware included**

| A1 Upper support pipe 4 A2 Lower support pipe 4 B1 Long edge beam 4 B2 L-shaped beam on the left 2 B3 L-shaped beam on the right 2 C1 top tarpaulin diagonal support In the corner 1 4 C2 top tarpaulin diagonal support In the corner 2 4 D1 top tarpaulin inclined support In the middle 1 4 D2 top tarpaulin inclined support In the middle 2 4 E1 Long hanging pipe 8 E2 Short hanging pipe 8 Small top support 1 |    |
|-----------------------------------------------------------------------------------------------------------------------------------------------------------------------------------------------------------------------------------------------------------------------------------------------------------------------------------------------------------------------------------------------------------------------|----|
| B1 Long edge beam 4 B2 L-shaped beam on the left 2 B3 L-shaped beam on the right 2 C1 top tarpaulin diagonal support In the corner 1 4 C2 top tarpaulin diagonal support In the corner 2 4 D1 top tarpaulin inclined support In the middle 1 4 D2 top tarpaulin inclined support In the middle 2 4 E1 Long hanging pipe 8 E2 Short hanging pipe 8                                                                     |    |
| B2 L-shaped beam on the left 2 B3 L-shaped beam on the right 2 C1 top tarpaulin diagonal support In the corner 1 4 C2 top tarpaulin diagonal support In the corner 2 4 D1 top tarpaulin inclined support In the middle 1 4 D2 top tarpaulin inclined support In the middle 2 4 E1 Long hanging pipe 8 E2 Short hanging pipe 8                                                                                         |    |
| B3 L-shaped beam on the right 2 C1 top tarpaulin diagonal support In the corner 1 4 C2 top tarpaulin diagonal support In the corner 2 4 D1 top tarpaulin inclined support In the middle 1 4 D2 top tarpaulin inclined support In the middle 2 4 E1 Long hanging pipe 8 E2 Short hanging pipe 8                                                                                                                        |    |
| C1 top tarpaulin diagonal support In the corner 1 4  C2 top tarpaulin diagonal support In the corner 2 4  D1 top tarpaulin inclined support In the middle 1 4  D2 top tarpaulin inclined support In the middle 2 4  E1 Long hanging pipe 8  E2 Short hanging pipe 8                                                                                                                                                   |    |
| C2 top tarpaulin diagonal support In the corner 2 D1 top tarpaulin inclined support In the middle 1 D2 top tarpaulin inclined support In the middle 2 E1 Long hanging pipe E2 Short hanging pipe 8                                                                                                                                                                                                                    |    |
| D1 top tarpaulin inclined support In the middle 1 D2 top tarpaulin inclined support In the middle 2 E1 Long hanging pipe E2 Short hanging pipe 8                                                                                                                                                                                                                                                                      |    |
| D2 top tarpaulin inclined support In the middle 2 4 E1 Long hanging pipe 8 E2 Short hanging pipe 8                                                                                                                                                                                                                                                                                                                    |    |
| E1 Long hanging pipe 8 E2 Short hanging pipe 8                                                                                                                                                                                                                                                                                                                                                                        |    |
| E2 Short hanging pipe 8                                                                                                                                                                                                                                                                                                                                                                                               |    |
|                                                                                                                                                                                                                                                                                                                                                                                                                       |    |
| FI Small ton support 1                                                                                                                                                                                                                                                                                                                                                                                                |    |
| Small top support                                                                                                                                                                                                                                                                                                                                                                                                     |    |
| F2 Big top support 1                                                                                                                                                                                                                                                                                                                                                                                                  |    |
| G Base 4                                                                                                                                                                                                                                                                                                                                                                                                              |    |
| H U type parts 8                                                                                                                                                                                                                                                                                                                                                                                                      |    |
| J Hanging pipe top 33                                                                                                                                                                                                                                                                                                                                                                                                 | 2  |
| K Beam lining 8                                                                                                                                                                                                                                                                                                                                                                                                       |    |
| L1 Supporting tube 8                                                                                                                                                                                                                                                                                                                                                                                                  |    |
| L2 Slant pipe lining 8                                                                                                                                                                                                                                                                                                                                                                                                |    |
| M Small canopy cloth 1                                                                                                                                                                                                                                                                                                                                                                                                |    |
| N Big canopy cloth 1                                                                                                                                                                                                                                                                                                                                                                                                  |    |
| P Side hanging cloth 4                                                                                                                                                                                                                                                                                                                                                                                                |    |
| Q grenadine 4                                                                                                                                                                                                                                                                                                                                                                                                         |    |
| R Guy Rope 4                                                                                                                                                                                                                                                                                                                                                                                                          |    |
| 1 Bolt(M6x15MM) 48+                                                                                                                                                                                                                                                                                                                                                                                                   | -2 |
| 2 Bolt(M6x35MM) 48+                                                                                                                                                                                                                                                                                                                                                                                                   | -2 |
| 3 Bolt(M6x55MM) 4+                                                                                                                                                                                                                                                                                                                                                                                                    | 1  |
| 4 Nut(M6) MM 12+1                                                                                                                                                                                                                                                                                                                                                                                                     | 1  |
| 5 Shim(Φ17xΦ9.5x1.5MM) 12+1                                                                                                                                                                                                                                                                                                                                                                                           |    |
| 6 Hook 2                                                                                                                                                                                                                                                                                                                                                                                                              |    |
| 7 Stake 4                                                                                                                                                                                                                                                                                                                                                                                                             |    |
| 8 Expansion Screw 4                                                                                                                                                                                                                                                                                                                                                                                                   |    |
| 9 Expansion Screw 12                                                                                                                                                                                                                                                                                                                                                                                                  |    |
| 10 Stake 12                                                                                                                                                                                                                                                                                                                                                                                                           |    |
| 11 Hexagon Socket Wrench 1                                                                                                                                                                                                                                                                                                                                                                                            |    |
| 12 External Hexagon Wrench 1                                                                                                                                                                                                                                                                                                                                                                                          |    |