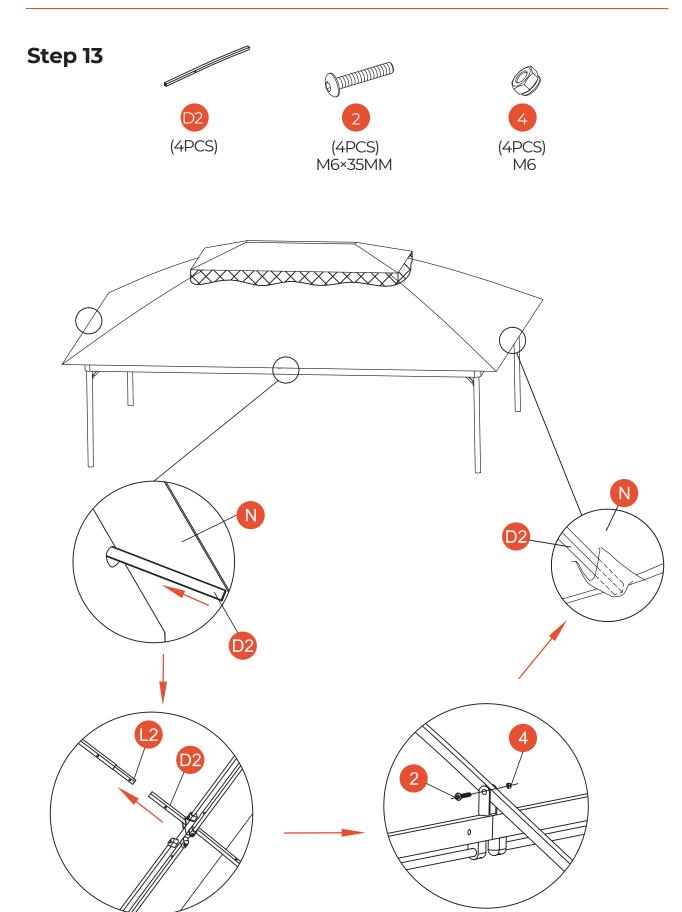

### **Hardware included**

| A1 Upper support pipe 4 A2 Lower support pipe 4 B1 Long edge beam 4 B2 L-shaped beam on the left 2 B3 L-shaped beam on the right 2 C1 top tarpaulin diagonal support In the corner 1 4 C2 top tarpaulin diagonal support In the corner 2 4 D1 top tarpaulin inclined support In the middle 1 4 D2 top tarpaulin inclined support In the middle 2 4 E1 Long hanging pipe 8 E2 Short hanging pipe 8 Small top support 1 |    |
|-----------------------------------------------------------------------------------------------------------------------------------------------------------------------------------------------------------------------------------------------------------------------------------------------------------------------------------------------------------------------------------------------------------------------|----|
| B1 Long edge beam 4 B2 L-shaped beam on the left 2 B3 L-shaped beam on the right 2 C1 top tarpaulin diagonal support In the corner 1 4 C2 top tarpaulin diagonal support In the corner 2 4 D1 top tarpaulin inclined support In the middle 1 4 D2 top tarpaulin inclined support In the middle 2 4 E1 Long hanging pipe 8 E2 Short hanging pipe 8                                                                     |    |
| B2 L-shaped beam on the left 2 B3 L-shaped beam on the right 2 C1 top tarpaulin diagonal support In the corner 1 4 C2 top tarpaulin diagonal support In the corner 2 4 D1 top tarpaulin inclined support In the middle 1 4 D2 top tarpaulin inclined support In the middle 2 4 E1 Long hanging pipe 8 E2 Short hanging pipe 8                                                                                         |    |
| B3 L-shaped beam on the right 2 C1 top tarpaulin diagonal support In the corner 1 4 C2 top tarpaulin diagonal support In the corner 2 4 D1 top tarpaulin inclined support In the middle 1 4 D2 top tarpaulin inclined support In the middle 2 4 E1 Long hanging pipe 8 E2 Short hanging pipe 8                                                                                                                        |    |
| C1 top tarpaulin diagonal support In the corner 1 4  C2 top tarpaulin diagonal support In the corner 2 4  D1 top tarpaulin inclined support In the middle 1 4  D2 top tarpaulin inclined support In the middle 2 4  E1 Long hanging pipe 8  E2 Short hanging pipe 8                                                                                                                                                   |    |
| C2 top tarpaulin diagonal support In the corner 2 D1 top tarpaulin inclined support In the middle 1 D2 top tarpaulin inclined support In the middle 2 E1 Long hanging pipe E2 Short hanging pipe 8                                                                                                                                                                                                                    |    |
| D1 top tarpaulin inclined support In the middle 1 D2 top tarpaulin inclined support In the middle 2 E1 Long hanging pipe E2 Short hanging pipe 8                                                                                                                                                                                                                                                                      |    |
| D2 top tarpaulin inclined support In the middle 2 4 E1 Long hanging pipe 8 E2 Short hanging pipe 8                                                                                                                                                                                                                                                                                                                    |    |
| E1 Long hanging pipe 8 E2 Short hanging pipe 8                                                                                                                                                                                                                                                                                                                                                                        |    |
| E2 Short hanging pipe 8                                                                                                                                                                                                                                                                                                                                                                                               |    |
|                                                                                                                                                                                                                                                                                                                                                                                                                       |    |
| FI Small ton support 1                                                                                                                                                                                                                                                                                                                                                                                                |    |
| Small top support                                                                                                                                                                                                                                                                                                                                                                                                     |    |
| F2 Big top support 1                                                                                                                                                                                                                                                                                                                                                                                                  |    |
| G Base 4                                                                                                                                                                                                                                                                                                                                                                                                              |    |
| H U type parts 8                                                                                                                                                                                                                                                                                                                                                                                                      |    |
| J Hanging pipe top 33                                                                                                                                                                                                                                                                                                                                                                                                 | 2  |
| K Beam lining 8                                                                                                                                                                                                                                                                                                                                                                                                       |    |
| L1 Supporting tube 8                                                                                                                                                                                                                                                                                                                                                                                                  |    |
| L2 Slant pipe lining 8                                                                                                                                                                                                                                                                                                                                                                                                |    |
| M Small canopy cloth 1                                                                                                                                                                                                                                                                                                                                                                                                |    |
| N Big canopy cloth 1                                                                                                                                                                                                                                                                                                                                                                                                  |    |
| P Side hanging cloth 4                                                                                                                                                                                                                                                                                                                                                                                                |    |
| Q grenadine 4                                                                                                                                                                                                                                                                                                                                                                                                         |    |
| R Guy Rope 4                                                                                                                                                                                                                                                                                                                                                                                                          |    |
| 1 Bolt(M6x15MM) 48+                                                                                                                                                                                                                                                                                                                                                                                                   | -2 |
| 2 Bolt(M6x35MM) 48+                                                                                                                                                                                                                                                                                                                                                                                                   | -2 |
| 3 Bolt(M6x55MM) 4+                                                                                                                                                                                                                                                                                                                                                                                                    | 1  |
| 4 Nut(M6) MM 12+1                                                                                                                                                                                                                                                                                                                                                                                                     | 1  |
| 5 Shim(Φ17xΦ9.5x1.5MM) 12+1                                                                                                                                                                                                                                                                                                                                                                                           |    |
| 6 Hook 2                                                                                                                                                                                                                                                                                                                                                                                                              |    |
| 7 Stake 4                                                                                                                                                                                                                                                                                                                                                                                                             |    |
| 8 Expansion Screw 4                                                                                                                                                                                                                                                                                                                                                                                                   |    |
| 9 Expansion Screw 12                                                                                                                                                                                                                                                                                                                                                                                                  |    |
| 10 Stake 12                                                                                                                                                                                                                                                                                                                                                                                                           |    |
| 11 Hexagon Socket Wrench 1                                                                                                                                                                                                                                                                                                                                                                                            |    |
| 12 External Hexagon Wrench 1                                                                                                                                                                                                                                                                                                                                                                                          |    |