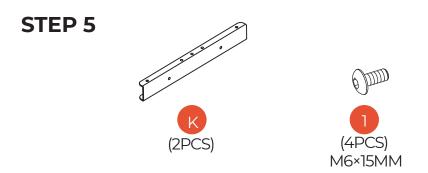

### **Hardware included**

| A1 Upper support pipe 4 A2 Lower support pipe 4 B1 Long edge beam 4 B2 L-shaped beam on the left 2 B3 L-shaped beam on the right 2 C1 top tarpaulin diagonal support In the corner 1 4 C2 top tarpaulin diagonal support In the corner 2 4 D1 top tarpaulin inclined support In the middle 1 4 D2 top tarpaulin inclined support In the middle 2 4 E1 Long hanging pipe 8 E2 Short hanging pipe 8 Small top support 1 |    |
|-----------------------------------------------------------------------------------------------------------------------------------------------------------------------------------------------------------------------------------------------------------------------------------------------------------------------------------------------------------------------------------------------------------------------|----|
| B1 Long edge beam 4 B2 L-shaped beam on the left 2 B3 L-shaped beam on the right 2 C1 top tarpaulin diagonal support In the corner 1 4 C2 top tarpaulin diagonal support In the corner 2 4 D1 top tarpaulin inclined support In the middle 1 4 D2 top tarpaulin inclined support In the middle 2 4 E1 Long hanging pipe 8 E2 Short hanging pipe 8                                                                     |    |
| B2 L-shaped beam on the left 2 B3 L-shaped beam on the right 2 C1 top tarpaulin diagonal support In the corner 1 4 C2 top tarpaulin diagonal support In the corner 2 4 D1 top tarpaulin inclined support In the middle 1 4 D2 top tarpaulin inclined support In the middle 2 4 E1 Long hanging pipe 8 E2 Short hanging pipe 8                                                                                         |    |
| B3 L-shaped beam on the right 2 C1 top tarpaulin diagonal support In the corner 1 4 C2 top tarpaulin diagonal support In the corner 2 4 D1 top tarpaulin inclined support In the middle 1 4 D2 top tarpaulin inclined support In the middle 2 4 E1 Long hanging pipe 8 E2 Short hanging pipe 8                                                                                                                        |    |
| C1 top tarpaulin diagonal support In the corner 1 4  C2 top tarpaulin diagonal support In the corner 2 4  D1 top tarpaulin inclined support In the middle 1 4  D2 top tarpaulin inclined support In the middle 2 4  E1 Long hanging pipe 8  E2 Short hanging pipe 8                                                                                                                                                   |    |
| C2 top tarpaulin diagonal support In the corner 2 D1 top tarpaulin inclined support In the middle 1 D2 top tarpaulin inclined support In the middle 2 E1 Long hanging pipe E2 Short hanging pipe 8                                                                                                                                                                                                                    |    |
| D1 top tarpaulin inclined support In the middle 1 D2 top tarpaulin inclined support In the middle 2 E1 Long hanging pipe E2 Short hanging pipe 8                                                                                                                                                                                                                                                                      |    |
| D2 top tarpaulin inclined support In the middle 2 4 E1 Long hanging pipe 8 E2 Short hanging pipe 8                                                                                                                                                                                                                                                                                                                    |    |
| E1 Long hanging pipe 8 E2 Short hanging pipe 8                                                                                                                                                                                                                                                                                                                                                                        |    |
| E2 Short hanging pipe 8                                                                                                                                                                                                                                                                                                                                                                                               |    |
|                                                                                                                                                                                                                                                                                                                                                                                                                       |    |
| FI Small ton support 1                                                                                                                                                                                                                                                                                                                                                                                                |    |
| Small top support                                                                                                                                                                                                                                                                                                                                                                                                     |    |
| F2 Big top support 1                                                                                                                                                                                                                                                                                                                                                                                                  |    |
| G Base 4                                                                                                                                                                                                                                                                                                                                                                                                              |    |
| H U type parts 8                                                                                                                                                                                                                                                                                                                                                                                                      |    |
| J Hanging pipe top 33                                                                                                                                                                                                                                                                                                                                                                                                 | 2  |
| K Beam lining 8                                                                                                                                                                                                                                                                                                                                                                                                       |    |
| L1 Supporting tube 8                                                                                                                                                                                                                                                                                                                                                                                                  |    |
| L2 Slant pipe lining 8                                                                                                                                                                                                                                                                                                                                                                                                |    |
| M Small canopy cloth 1                                                                                                                                                                                                                                                                                                                                                                                                |    |
| N Big canopy cloth 1                                                                                                                                                                                                                                                                                                                                                                                                  |    |
| P Side hanging cloth 4                                                                                                                                                                                                                                                                                                                                                                                                |    |
| Q grenadine 4                                                                                                                                                                                                                                                                                                                                                                                                         |    |
| R Guy Rope 4                                                                                                                                                                                                                                                                                                                                                                                                          |    |
| 1 Bolt(M6x15MM) 48+                                                                                                                                                                                                                                                                                                                                                                                                   | -2 |
| 2 Bolt(M6x35MM) 48+                                                                                                                                                                                                                                                                                                                                                                                                   | -2 |
| 3 Bolt(M6x55MM) 4+                                                                                                                                                                                                                                                                                                                                                                                                    | 1  |
| 4 Nut(M6) MM 12+1                                                                                                                                                                                                                                                                                                                                                                                                     | 1  |
| 5 Shim(Φ17xΦ9.5x1.5MM) 12+1                                                                                                                                                                                                                                                                                                                                                                                           |    |
| 6 Hook 2                                                                                                                                                                                                                                                                                                                                                                                                              |    |
| 7 Stake 4                                                                                                                                                                                                                                                                                                                                                                                                             |    |
| 8 Expansion Screw 4                                                                                                                                                                                                                                                                                                                                                                                                   |    |
| 9 Expansion Screw 12                                                                                                                                                                                                                                                                                                                                                                                                  |    |
| 10 Stake 12                                                                                                                                                                                                                                                                                                                                                                                                           |    |
| 11 Hexagon Socket Wrench 1                                                                                                                                                                                                                                                                                                                                                                                            |    |
| 12 External Hexagon Wrench 1                                                                                                                                                                                                                                                                                                                                                                                          |    |