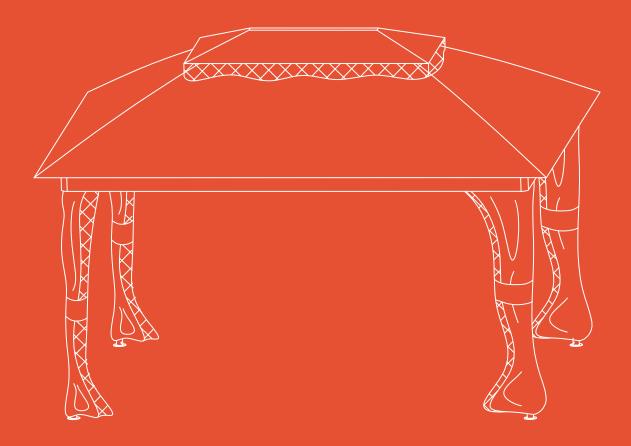

# 10×13FT Patio Gazebo

### Planning Assembly

Read all instructions before assembly.

To avoid damaging this product, assemble it on a soft, non-abrasive surface such as carpet or cardboard.

TOP 352 LBS CAPACITY