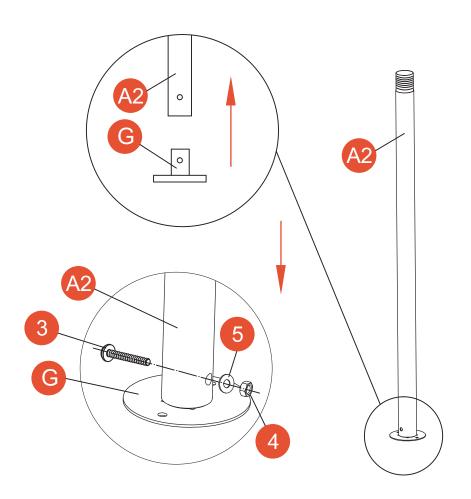

### **Hardware included**

| A1 Upper support pipe 4 A2 Lower support pipe 4 B1 Long edge beam 4 B2 L-shaped beam on the left 2 B3 L-shaped beam on the right 2 C1 top tarpaulin diagonal support In the corner 1 4 C2 top tarpaulin diagonal support In the corner 2 4 D1 top tarpaulin inclined support In the middle 1 4 D2 top tarpaulin inclined support In the middle 2 4 E1 Long hanging pipe 8 E2 Short hanging pipe 8 Small top support 1 |    |
|-----------------------------------------------------------------------------------------------------------------------------------------------------------------------------------------------------------------------------------------------------------------------------------------------------------------------------------------------------------------------------------------------------------------------|----|
| B1 Long edge beam 4 B2 L-shaped beam on the left 2 B3 L-shaped beam on the right 2 C1 top tarpaulin diagonal support In the corner 1 4 C2 top tarpaulin diagonal support In the corner 2 4 D1 top tarpaulin inclined support In the middle 1 4 D2 top tarpaulin inclined support In the middle 2 4 E1 Long hanging pipe 8 E2 Short hanging pipe 8                                                                     |    |
| B2 L-shaped beam on the left 2 B3 L-shaped beam on the right 2 C1 top tarpaulin diagonal support In the corner 1 4 C2 top tarpaulin diagonal support In the corner 2 4 D1 top tarpaulin inclined support In the middle 1 4 D2 top tarpaulin inclined support In the middle 2 4 E1 Long hanging pipe 8 E2 Short hanging pipe 8                                                                                         |    |
| B3 L-shaped beam on the right 2 C1 top tarpaulin diagonal support In the corner 1 4 C2 top tarpaulin diagonal support In the corner 2 4 D1 top tarpaulin inclined support In the middle 1 4 D2 top tarpaulin inclined support In the middle 2 4 E1 Long hanging pipe 8 E2 Short hanging pipe 8                                                                                                                        |    |
| C1 top tarpaulin diagonal support In the corner 1 4  C2 top tarpaulin diagonal support In the corner 2 4  D1 top tarpaulin inclined support In the middle 1 4  D2 top tarpaulin inclined support In the middle 2 4  E1 Long hanging pipe 8  E2 Short hanging pipe 8                                                                                                                                                   |    |
| C2 top tarpaulin diagonal support In the corner 2 D1 top tarpaulin inclined support In the middle 1 D2 top tarpaulin inclined support In the middle 2 E1 Long hanging pipe E2 Short hanging pipe 8                                                                                                                                                                                                                    |    |
| D1 top tarpaulin inclined support In the middle 1 D2 top tarpaulin inclined support In the middle 2 E1 Long hanging pipe E2 Short hanging pipe 8                                                                                                                                                                                                                                                                      |    |
| D2 top tarpaulin inclined support In the middle 2 4 E1 Long hanging pipe 8 E2 Short hanging pipe 8                                                                                                                                                                                                                                                                                                                    |    |
| E1 Long hanging pipe 8 E2 Short hanging pipe 8                                                                                                                                                                                                                                                                                                                                                                        |    |
| E2 Short hanging pipe 8                                                                                                                                                                                                                                                                                                                                                                                               |    |
|                                                                                                                                                                                                                                                                                                                                                                                                                       |    |
| FI Small ton support 1                                                                                                                                                                                                                                                                                                                                                                                                |    |
| Small top support                                                                                                                                                                                                                                                                                                                                                                                                     |    |
| F2 Big top support 1                                                                                                                                                                                                                                                                                                                                                                                                  |    |
| G Base 4                                                                                                                                                                                                                                                                                                                                                                                                              |    |
| H U type parts 8                                                                                                                                                                                                                                                                                                                                                                                                      |    |
| J Hanging pipe top 33                                                                                                                                                                                                                                                                                                                                                                                                 | 2  |
| K Beam lining 8                                                                                                                                                                                                                                                                                                                                                                                                       |    |
| L1 Supporting tube 8                                                                                                                                                                                                                                                                                                                                                                                                  |    |
| L2 Slant pipe lining 8                                                                                                                                                                                                                                                                                                                                                                                                |    |
| M Small canopy cloth 1                                                                                                                                                                                                                                                                                                                                                                                                |    |
| N Big canopy cloth 1                                                                                                                                                                                                                                                                                                                                                                                                  |    |
| P Side hanging cloth 4                                                                                                                                                                                                                                                                                                                                                                                                |    |
| Q grenadine 4                                                                                                                                                                                                                                                                                                                                                                                                         |    |
| R Guy Rope 4                                                                                                                                                                                                                                                                                                                                                                                                          |    |
| 1 Bolt(M6x15MM) 48+                                                                                                                                                                                                                                                                                                                                                                                                   | -2 |
| 2 Bolt(M6x35MM) 48+                                                                                                                                                                                                                                                                                                                                                                                                   | -2 |
| 3 Bolt(M6x55MM) 4+                                                                                                                                                                                                                                                                                                                                                                                                    | 1  |
| 4 Nut(M6) MM 12+1                                                                                                                                                                                                                                                                                                                                                                                                     | 1  |
| 5 Shim(Φ17xΦ9.5x1.5MM) 12+1                                                                                                                                                                                                                                                                                                                                                                                           |    |
| 6 Hook 2                                                                                                                                                                                                                                                                                                                                                                                                              |    |
| 7 Stake 4                                                                                                                                                                                                                                                                                                                                                                                                             |    |
| 8 Expansion Screw 4                                                                                                                                                                                                                                                                                                                                                                                                   |    |
| 9 Expansion Screw 12                                                                                                                                                                                                                                                                                                                                                                                                  |    |
| 10 Stake 12                                                                                                                                                                                                                                                                                                                                                                                                           |    |
| 11 Hexagon Socket Wrench 1                                                                                                                                                                                                                                                                                                                                                                                            |    |
| 12 External Hexagon Wrench 1                                                                                                                                                                                                                                                                                                                                                                                          |    |