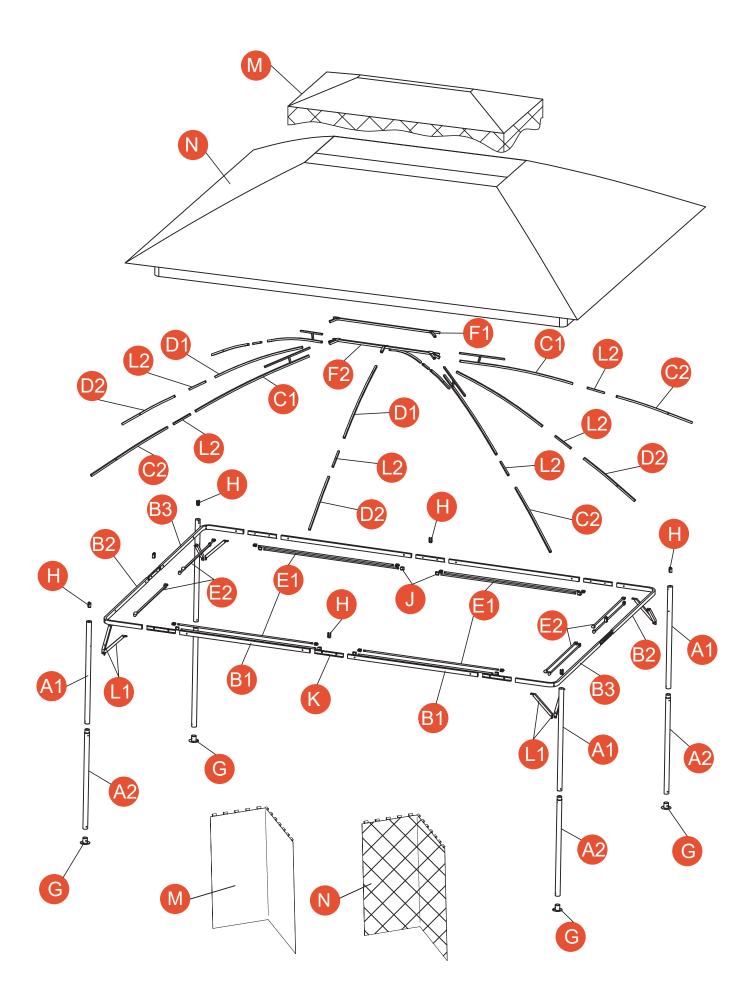

### **Hardware included**

| A1 Upper support pipe 4 A2 Lower support pipe 4 B1 Long edge beam 4 B2 L-shaped beam on the left 2 B3 L-shaped beam on the right 2 C1 top tarpaulin diagonal support In the corner 1 4 C2 top tarpaulin diagonal support In the corner 2 4 D1 top tarpaulin inclined support In the middle 1 4 D2 top tarpaulin inclined support In the middle 2 4 E1 Long hanging pipe 8 E2 Short hanging pipe 8 Small top support 1 |    |
|-----------------------------------------------------------------------------------------------------------------------------------------------------------------------------------------------------------------------------------------------------------------------------------------------------------------------------------------------------------------------------------------------------------------------|----|
| B1 Long edge beam 4 B2 L-shaped beam on the left 2 B3 L-shaped beam on the right 2 C1 top tarpaulin diagonal support In the corner 1 4 C2 top tarpaulin diagonal support In the corner 2 4 D1 top tarpaulin inclined support In the middle 1 4 D2 top tarpaulin inclined support In the middle 2 4 E1 Long hanging pipe 8 E2 Short hanging pipe 8                                                                     |    |
| B2 L-shaped beam on the left 2 B3 L-shaped beam on the right 2 C1 top tarpaulin diagonal support In the corner 1 4 C2 top tarpaulin diagonal support In the corner 2 4 D1 top tarpaulin inclined support In the middle 1 4 D2 top tarpaulin inclined support In the middle 2 4 E1 Long hanging pipe 8 E2 Short hanging pipe 8                                                                                         |    |
| B3 L-shaped beam on the right 2 C1 top tarpaulin diagonal support In the corner 1 4 C2 top tarpaulin diagonal support In the corner 2 4 D1 top tarpaulin inclined support In the middle 1 4 D2 top tarpaulin inclined support In the middle 2 4 E1 Long hanging pipe 8 E2 Short hanging pipe 8                                                                                                                        |    |
| C1 top tarpaulin diagonal support In the corner 1 4  C2 top tarpaulin diagonal support In the corner 2 4  D1 top tarpaulin inclined support In the middle 1 4  D2 top tarpaulin inclined support In the middle 2 4  E1 Long hanging pipe 8  E2 Short hanging pipe 8                                                                                                                                                   |    |
| C2 top tarpaulin diagonal support In the corner 2 D1 top tarpaulin inclined support In the middle 1 D2 top tarpaulin inclined support In the middle 2 E1 Long hanging pipe E2 Short hanging pipe 8                                                                                                                                                                                                                    |    |
| D1 top tarpaulin inclined support In the middle 1 D2 top tarpaulin inclined support In the middle 2 E1 Long hanging pipe E2 Short hanging pipe 8                                                                                                                                                                                                                                                                      |    |
| D2 top tarpaulin inclined support In the middle 2 4 E1 Long hanging pipe 8 E2 Short hanging pipe 8                                                                                                                                                                                                                                                                                                                    |    |
| E1 Long hanging pipe 8 E2 Short hanging pipe 8                                                                                                                                                                                                                                                                                                                                                                        |    |
| E2 Short hanging pipe 8                                                                                                                                                                                                                                                                                                                                                                                               |    |
|                                                                                                                                                                                                                                                                                                                                                                                                                       |    |
| FI Small ton support 1                                                                                                                                                                                                                                                                                                                                                                                                |    |
| Small top support                                                                                                                                                                                                                                                                                                                                                                                                     |    |
| F2 Big top support 1                                                                                                                                                                                                                                                                                                                                                                                                  |    |
| G Base 4                                                                                                                                                                                                                                                                                                                                                                                                              |    |
| H U type parts 8                                                                                                                                                                                                                                                                                                                                                                                                      |    |
| J Hanging pipe top 33                                                                                                                                                                                                                                                                                                                                                                                                 | 2  |
| K Beam lining 8                                                                                                                                                                                                                                                                                                                                                                                                       |    |
| L1 Supporting tube 8                                                                                                                                                                                                                                                                                                                                                                                                  |    |
| L2 Slant pipe lining 8                                                                                                                                                                                                                                                                                                                                                                                                |    |
| M Small canopy cloth 1                                                                                                                                                                                                                                                                                                                                                                                                |    |
| N Big canopy cloth 1                                                                                                                                                                                                                                                                                                                                                                                                  |    |
| P Side hanging cloth 4                                                                                                                                                                                                                                                                                                                                                                                                |    |
| Q grenadine 4                                                                                                                                                                                                                                                                                                                                                                                                         |    |
| R Guy Rope 4                                                                                                                                                                                                                                                                                                                                                                                                          |    |
| 1 Bolt(M6x15MM) 48+                                                                                                                                                                                                                                                                                                                                                                                                   | -2 |
| 2 Bolt(M6x35MM) 48+                                                                                                                                                                                                                                                                                                                                                                                                   | -2 |
| 3 Bolt(M6x55MM) 4+                                                                                                                                                                                                                                                                                                                                                                                                    | 1  |
| 4 Nut(M6) MM 12+1                                                                                                                                                                                                                                                                                                                                                                                                     | 1  |
| 5 Shim(Φ17xΦ9.5x1.5MM) 12+1                                                                                                                                                                                                                                                                                                                                                                                           |    |
| 6 Hook 2                                                                                                                                                                                                                                                                                                                                                                                                              |    |
| 7 Stake 4                                                                                                                                                                                                                                                                                                                                                                                                             |    |
| 8 Expansion Screw 4                                                                                                                                                                                                                                                                                                                                                                                                   |    |
| 9 Expansion Screw 12                                                                                                                                                                                                                                                                                                                                                                                                  |    |
| 10 Stake 12                                                                                                                                                                                                                                                                                                                                                                                                           |    |
| 11 Hexagon Socket Wrench 1                                                                                                                                                                                                                                                                                                                                                                                            |    |
| 12 External Hexagon Wrench 1                                                                                                                                                                                                                                                                                                                                                                                          |    |