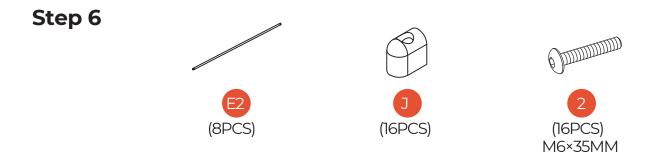

### **Hardware included**

| A1 Upper support pipe 4 A2 Lower support pipe 4 B1 Long edge beam 4 B2 L-shaped beam on the left 2 B3 L-shaped beam on the right 2 C1 top tarpaulin diagonal support In the corner 1 4 C2 top tarpaulin diagonal support In the corner 2 4 D1 top tarpaulin inclined support In the middle 1 4 D2 top tarpaulin inclined support In the middle 2 4 E1 Long hanging pipe 8 E2 Short hanging pipe 8 Small top support 1 |    |
|-----------------------------------------------------------------------------------------------------------------------------------------------------------------------------------------------------------------------------------------------------------------------------------------------------------------------------------------------------------------------------------------------------------------------|----|
| B1 Long edge beam 4 B2 L-shaped beam on the left 2 B3 L-shaped beam on the right 2 C1 top tarpaulin diagonal support In the corner 1 4 C2 top tarpaulin diagonal support In the corner 2 4 D1 top tarpaulin inclined support In the middle 1 4 D2 top tarpaulin inclined support In the middle 2 4 E1 Long hanging pipe 8 E2 Short hanging pipe 8                                                                     |    |
| B2 L-shaped beam on the left 2 B3 L-shaped beam on the right 2 C1 top tarpaulin diagonal support In the corner 1 4 C2 top tarpaulin diagonal support In the corner 2 4 D1 top tarpaulin inclined support In the middle 1 4 D2 top tarpaulin inclined support In the middle 2 4 E1 Long hanging pipe 8 E2 Short hanging pipe 8                                                                                         |    |
| B3 L-shaped beam on the right 2 C1 top tarpaulin diagonal support In the corner 1 4 C2 top tarpaulin diagonal support In the corner 2 4 D1 top tarpaulin inclined support In the middle 1 4 D2 top tarpaulin inclined support In the middle 2 4 E1 Long hanging pipe 8 E2 Short hanging pipe 8                                                                                                                        |    |
| C1 top tarpaulin diagonal support In the corner 1 4  C2 top tarpaulin diagonal support In the corner 2 4  D1 top tarpaulin inclined support In the middle 1 4  D2 top tarpaulin inclined support In the middle 2 4  E1 Long hanging pipe 8  E2 Short hanging pipe 8                                                                                                                                                   |    |
| C2 top tarpaulin diagonal support In the corner 2 D1 top tarpaulin inclined support In the middle 1 D2 top tarpaulin inclined support In the middle 2 E1 Long hanging pipe E2 Short hanging pipe 8                                                                                                                                                                                                                    |    |
| D1 top tarpaulin inclined support In the middle 1 D2 top tarpaulin inclined support In the middle 2 E1 Long hanging pipe E2 Short hanging pipe 8                                                                                                                                                                                                                                                                      |    |
| D2 top tarpaulin inclined support In the middle 2 4 E1 Long hanging pipe 8 E2 Short hanging pipe 8                                                                                                                                                                                                                                                                                                                    |    |
| E1 Long hanging pipe 8 E2 Short hanging pipe 8                                                                                                                                                                                                                                                                                                                                                                        |    |
| E2 Short hanging pipe 8                                                                                                                                                                                                                                                                                                                                                                                               |    |
|                                                                                                                                                                                                                                                                                                                                                                                                                       |    |
| FI Small ton support 1                                                                                                                                                                                                                                                                                                                                                                                                |    |
| Small top support                                                                                                                                                                                                                                                                                                                                                                                                     |    |
| F2 Big top support 1                                                                                                                                                                                                                                                                                                                                                                                                  |    |
| G Base 4                                                                                                                                                                                                                                                                                                                                                                                                              |    |
| H U type parts 8                                                                                                                                                                                                                                                                                                                                                                                                      |    |
| J Hanging pipe top 33                                                                                                                                                                                                                                                                                                                                                                                                 | 2  |
| K Beam lining 8                                                                                                                                                                                                                                                                                                                                                                                                       |    |
| L1 Supporting tube 8                                                                                                                                                                                                                                                                                                                                                                                                  |    |
| L2 Slant pipe lining 8                                                                                                                                                                                                                                                                                                                                                                                                |    |
| M Small canopy cloth 1                                                                                                                                                                                                                                                                                                                                                                                                |    |
| N Big canopy cloth 1                                                                                                                                                                                                                                                                                                                                                                                                  |    |
| P Side hanging cloth 4                                                                                                                                                                                                                                                                                                                                                                                                |    |
| Q grenadine 4                                                                                                                                                                                                                                                                                                                                                                                                         |    |
| R Guy Rope 4                                                                                                                                                                                                                                                                                                                                                                                                          |    |
| 1 Bolt(M6x15MM) 48+                                                                                                                                                                                                                                                                                                                                                                                                   | -2 |
| 2 Bolt(M6x35MM) 48+                                                                                                                                                                                                                                                                                                                                                                                                   | -2 |
| 3 Bolt(M6x55MM) 4+                                                                                                                                                                                                                                                                                                                                                                                                    | 1  |
| 4 Nut(M6) MM 12+1                                                                                                                                                                                                                                                                                                                                                                                                     | 1  |
| 5 Shim(Φ17xΦ9.5x1.5MM) 12+1                                                                                                                                                                                                                                                                                                                                                                                           |    |
| 6 Hook 2                                                                                                                                                                                                                                                                                                                                                                                                              |    |
| 7 Stake 4                                                                                                                                                                                                                                                                                                                                                                                                             |    |
| 8 Expansion Screw 4                                                                                                                                                                                                                                                                                                                                                                                                   |    |
| 9 Expansion Screw 12                                                                                                                                                                                                                                                                                                                                                                                                  |    |
| 10 Stake 12                                                                                                                                                                                                                                                                                                                                                                                                           |    |
| 11 Hexagon Socket Wrench 1                                                                                                                                                                                                                                                                                                                                                                                            |    |
| 12 External Hexagon Wrench 1                                                                                                                                                                                                                                                                                                                                                                                          |    |