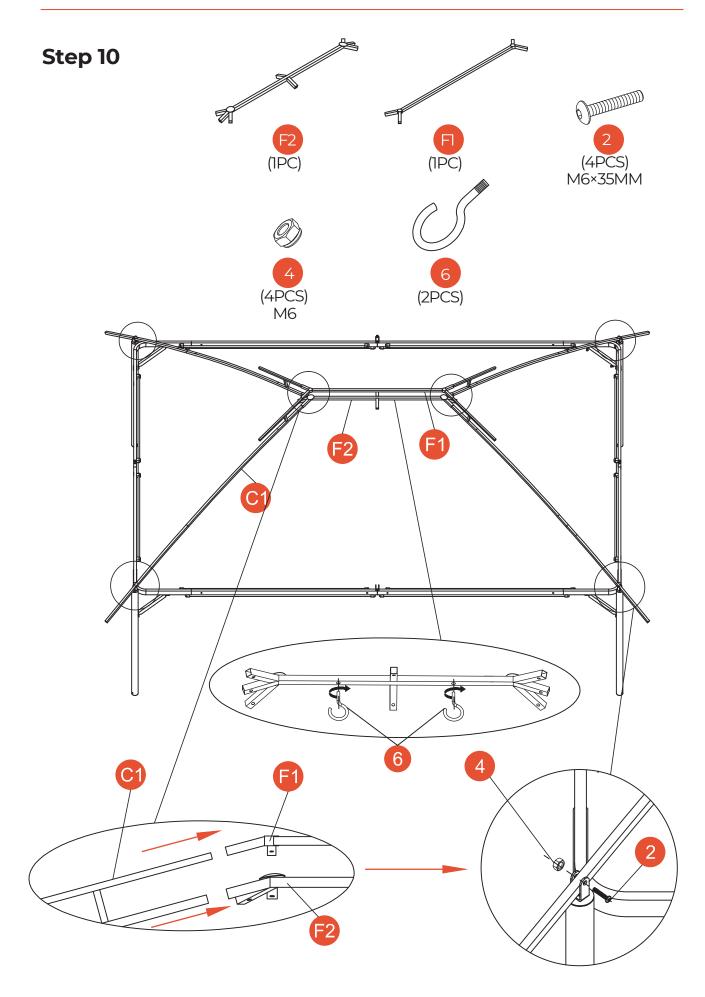

### **Hardware included**

| A1 Upper support pipe 4 A2 Lower support pipe 4 B1 Long edge beam 4 B2 L-shaped beam on the left 2 B3 L-shaped beam on the right 2 C1 top tarpaulin diagonal support In the corner 1 4 C2 top tarpaulin diagonal support In the corner 2 4 D1 top tarpaulin inclined support In the middle 1 4 D2 top tarpaulin inclined support In the middle 2 4 E1 Long hanging pipe 8 E2 Short hanging pipe 8 Small top support 1 |    |
|-----------------------------------------------------------------------------------------------------------------------------------------------------------------------------------------------------------------------------------------------------------------------------------------------------------------------------------------------------------------------------------------------------------------------|----|
| B1 Long edge beam 4 B2 L-shaped beam on the left 2 B3 L-shaped beam on the right 2 C1 top tarpaulin diagonal support In the corner 1 4 C2 top tarpaulin diagonal support In the corner 2 4 D1 top tarpaulin inclined support In the middle 1 4 D2 top tarpaulin inclined support In the middle 2 4 E1 Long hanging pipe 8 E2 Short hanging pipe 8                                                                     |    |
| B2 L-shaped beam on the left 2 B3 L-shaped beam on the right 2 C1 top tarpaulin diagonal support In the corner 1 4 C2 top tarpaulin diagonal support In the corner 2 4 D1 top tarpaulin inclined support In the middle 1 4 D2 top tarpaulin inclined support In the middle 2 4 E1 Long hanging pipe 8 E2 Short hanging pipe 8                                                                                         |    |
| B3 L-shaped beam on the right 2 C1 top tarpaulin diagonal support In the corner 1 4 C2 top tarpaulin diagonal support In the corner 2 4 D1 top tarpaulin inclined support In the middle 1 4 D2 top tarpaulin inclined support In the middle 2 4 E1 Long hanging pipe 8 E2 Short hanging pipe 8                                                                                                                        |    |
| C1 top tarpaulin diagonal support In the corner 1 4  C2 top tarpaulin diagonal support In the corner 2 4  D1 top tarpaulin inclined support In the middle 1 4  D2 top tarpaulin inclined support In the middle 2 4  E1 Long hanging pipe 8  E2 Short hanging pipe 8                                                                                                                                                   |    |
| C2 top tarpaulin diagonal support In the corner 2 D1 top tarpaulin inclined support In the middle 1 D2 top tarpaulin inclined support In the middle 2 E1 Long hanging pipe E2 Short hanging pipe 8                                                                                                                                                                                                                    |    |
| D1 top tarpaulin inclined support In the middle 1 D2 top tarpaulin inclined support In the middle 2 E1 Long hanging pipe E2 Short hanging pipe 8                                                                                                                                                                                                                                                                      |    |
| D2 top tarpaulin inclined support In the middle 2 4 E1 Long hanging pipe 8 E2 Short hanging pipe 8                                                                                                                                                                                                                                                                                                                    |    |
| E1 Long hanging pipe 8 E2 Short hanging pipe 8                                                                                                                                                                                                                                                                                                                                                                        |    |
| E2 Short hanging pipe 8                                                                                                                                                                                                                                                                                                                                                                                               |    |
|                                                                                                                                                                                                                                                                                                                                                                                                                       |    |
| FI Small ton support 1                                                                                                                                                                                                                                                                                                                                                                                                |    |
| Small top support                                                                                                                                                                                                                                                                                                                                                                                                     |    |
| F2 Big top support 1                                                                                                                                                                                                                                                                                                                                                                                                  |    |
| G Base 4                                                                                                                                                                                                                                                                                                                                                                                                              |    |
| H U type parts 8                                                                                                                                                                                                                                                                                                                                                                                                      |    |
| J Hanging pipe top 33                                                                                                                                                                                                                                                                                                                                                                                                 | 2  |
| K Beam lining 8                                                                                                                                                                                                                                                                                                                                                                                                       |    |
| L1 Supporting tube 8                                                                                                                                                                                                                                                                                                                                                                                                  |    |
| L2 Slant pipe lining 8                                                                                                                                                                                                                                                                                                                                                                                                |    |
| M Small canopy cloth 1                                                                                                                                                                                                                                                                                                                                                                                                |    |
| N Big canopy cloth 1                                                                                                                                                                                                                                                                                                                                                                                                  |    |
| P Side hanging cloth 4                                                                                                                                                                                                                                                                                                                                                                                                |    |
| Q grenadine 4                                                                                                                                                                                                                                                                                                                                                                                                         |    |
| R Guy Rope 4                                                                                                                                                                                                                                                                                                                                                                                                          |    |
| 1 Bolt(M6x15MM) 48+                                                                                                                                                                                                                                                                                                                                                                                                   | -2 |
| 2 Bolt(M6x35MM) 48+                                                                                                                                                                                                                                                                                                                                                                                                   | -2 |
| 3 Bolt(M6x55MM) 4+                                                                                                                                                                                                                                                                                                                                                                                                    | 1  |
| 4 Nut(M6) MM 12+1                                                                                                                                                                                                                                                                                                                                                                                                     | 1  |
| 5 Shim(Φ17xΦ9.5x1.5MM) 12+1                                                                                                                                                                                                                                                                                                                                                                                           |    |
| 6 Hook 2                                                                                                                                                                                                                                                                                                                                                                                                              |    |
| 7 Stake 4                                                                                                                                                                                                                                                                                                                                                                                                             |    |
| 8 Expansion Screw 4                                                                                                                                                                                                                                                                                                                                                                                                   |    |
| 9 Expansion Screw 12                                                                                                                                                                                                                                                                                                                                                                                                  |    |
| 10 Stake 12                                                                                                                                                                                                                                                                                                                                                                                                           |    |
| 11 Hexagon Socket Wrench 1                                                                                                                                                                                                                                                                                                                                                                                            |    |
| 12 External Hexagon Wrench 1                                                                                                                                                                                                                                                                                                                                                                                          |    |