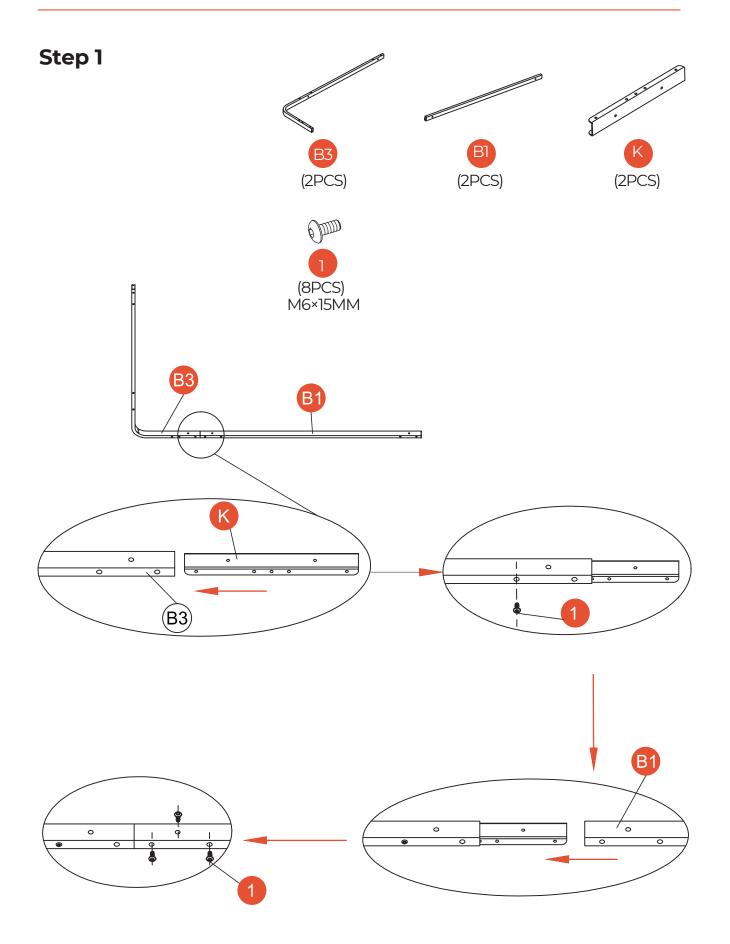

### **Hardware included**

| A1 Upper support pipe 4 A2 Lower support pipe 4 B1 Long edge beam 4 B2 L-shaped beam on the left 2 B3 L-shaped beam on the right 2 C1 top tarpaulin diagonal support In the corner 1 4 C2 top tarpaulin diagonal support In the corner 2 4 D1 top tarpaulin inclined support In the middle 1 4 D2 top tarpaulin inclined support In the middle 2 4 E1 Long hanging pipe 8 E2 Short hanging pipe 8 Small top support 1 |    |
|-----------------------------------------------------------------------------------------------------------------------------------------------------------------------------------------------------------------------------------------------------------------------------------------------------------------------------------------------------------------------------------------------------------------------|----|
| B1 Long edge beam 4 B2 L-shaped beam on the left 2 B3 L-shaped beam on the right 2 C1 top tarpaulin diagonal support In the corner 1 4 C2 top tarpaulin diagonal support In the corner 2 4 D1 top tarpaulin inclined support In the middle 1 4 D2 top tarpaulin inclined support In the middle 2 4 E1 Long hanging pipe 8 E2 Short hanging pipe 8                                                                     |    |
| B2 L-shaped beam on the left 2 B3 L-shaped beam on the right 2 C1 top tarpaulin diagonal support In the corner 1 4 C2 top tarpaulin diagonal support In the corner 2 4 D1 top tarpaulin inclined support In the middle 1 4 D2 top tarpaulin inclined support In the middle 2 4 E1 Long hanging pipe 8 E2 Short hanging pipe 8                                                                                         |    |
| B3 L-shaped beam on the right 2 C1 top tarpaulin diagonal support In the corner 1 4 C2 top tarpaulin diagonal support In the corner 2 4 D1 top tarpaulin inclined support In the middle 1 4 D2 top tarpaulin inclined support In the middle 2 4 E1 Long hanging pipe 8 E2 Short hanging pipe 8                                                                                                                        |    |
| C1 top tarpaulin diagonal support In the corner 1 4  C2 top tarpaulin diagonal support In the corner 2 4  D1 top tarpaulin inclined support In the middle 1 4  D2 top tarpaulin inclined support In the middle 2 4  E1 Long hanging pipe 8  E2 Short hanging pipe 8                                                                                                                                                   |    |
| C2 top tarpaulin diagonal support In the corner 2 D1 top tarpaulin inclined support In the middle 1 D2 top tarpaulin inclined support In the middle 2 E1 Long hanging pipe E2 Short hanging pipe 8                                                                                                                                                                                                                    |    |
| D1 top tarpaulin inclined support In the middle 1 D2 top tarpaulin inclined support In the middle 2 E1 Long hanging pipe E2 Short hanging pipe 8                                                                                                                                                                                                                                                                      |    |
| D2 top tarpaulin inclined support In the middle 2 4 E1 Long hanging pipe 8 E2 Short hanging pipe 8                                                                                                                                                                                                                                                                                                                    |    |
| E1 Long hanging pipe 8 E2 Short hanging pipe 8                                                                                                                                                                                                                                                                                                                                                                        |    |
| E2 Short hanging pipe 8                                                                                                                                                                                                                                                                                                                                                                                               |    |
|                                                                                                                                                                                                                                                                                                                                                                                                                       |    |
| FI Small ton support 1                                                                                                                                                                                                                                                                                                                                                                                                |    |
| Small top support                                                                                                                                                                                                                                                                                                                                                                                                     |    |
| F2 Big top support 1                                                                                                                                                                                                                                                                                                                                                                                                  |    |
| G Base 4                                                                                                                                                                                                                                                                                                                                                                                                              |    |
| H U type parts 8                                                                                                                                                                                                                                                                                                                                                                                                      |    |
| J Hanging pipe top 33                                                                                                                                                                                                                                                                                                                                                                                                 | 2  |
| K Beam lining 8                                                                                                                                                                                                                                                                                                                                                                                                       |    |
| L1 Supporting tube 8                                                                                                                                                                                                                                                                                                                                                                                                  |    |
| L2 Slant pipe lining 8                                                                                                                                                                                                                                                                                                                                                                                                |    |
| M Small canopy cloth 1                                                                                                                                                                                                                                                                                                                                                                                                |    |
| N Big canopy cloth 1                                                                                                                                                                                                                                                                                                                                                                                                  |    |
| P Side hanging cloth 4                                                                                                                                                                                                                                                                                                                                                                                                |    |
| Q grenadine 4                                                                                                                                                                                                                                                                                                                                                                                                         |    |
| R Guy Rope 4                                                                                                                                                                                                                                                                                                                                                                                                          |    |
| 1 Bolt(M6x15MM) 48+                                                                                                                                                                                                                                                                                                                                                                                                   | -2 |
| 2 Bolt(M6x35MM) 48+                                                                                                                                                                                                                                                                                                                                                                                                   | -2 |
| 3 Bolt(M6x55MM) 4+                                                                                                                                                                                                                                                                                                                                                                                                    | 1  |
| 4 Nut(M6) MM 12+1                                                                                                                                                                                                                                                                                                                                                                                                     | 1  |
| 5 Shim(Φ17xΦ9.5x1.5MM) 12+1                                                                                                                                                                                                                                                                                                                                                                                           |    |
| 6 Hook 2                                                                                                                                                                                                                                                                                                                                                                                                              |    |
| 7 Stake 4                                                                                                                                                                                                                                                                                                                                                                                                             |    |
| 8 Expansion Screw 4                                                                                                                                                                                                                                                                                                                                                                                                   |    |
| 9 Expansion Screw 12                                                                                                                                                                                                                                                                                                                                                                                                  |    |
| 10 Stake 12                                                                                                                                                                                                                                                                                                                                                                                                           |    |
| 11 Hexagon Socket Wrench 1                                                                                                                                                                                                                                                                                                                                                                                            |    |
| 12 External Hexagon Wrench 1                                                                                                                                                                                                                                                                                                                                                                                          |    |