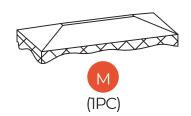

### **Hardware included**

| A1 Upper support pipe 4 A2 Lower support pipe 4 B1 Long edge beam 4 B2 L-shaped beam on the left 2 B3 L-shaped beam on the right 2 C1 top tarpaulin diagonal support In the corner 1 4 C2 top tarpaulin diagonal support In the corner 2 4 D1 top tarpaulin inclined support In the middle 1 4 D2 top tarpaulin inclined support In the middle 2 4 E1 Long hanging pipe 8 E2 Short hanging pipe 8 Small top support 1 |    |
|-----------------------------------------------------------------------------------------------------------------------------------------------------------------------------------------------------------------------------------------------------------------------------------------------------------------------------------------------------------------------------------------------------------------------|----|
| B1 Long edge beam 4 B2 L-shaped beam on the left 2 B3 L-shaped beam on the right 2 C1 top tarpaulin diagonal support In the corner 1 4 C2 top tarpaulin diagonal support In the corner 2 4 D1 top tarpaulin inclined support In the middle 1 4 D2 top tarpaulin inclined support In the middle 2 4 E1 Long hanging pipe 8 E2 Short hanging pipe 8                                                                     |    |
| B2 L-shaped beam on the left 2 B3 L-shaped beam on the right 2 C1 top tarpaulin diagonal support In the corner 1 4 C2 top tarpaulin diagonal support In the corner 2 4 D1 top tarpaulin inclined support In the middle 1 4 D2 top tarpaulin inclined support In the middle 2 4 E1 Long hanging pipe 8 E2 Short hanging pipe 8                                                                                         |    |
| B3 L-shaped beam on the right 2 C1 top tarpaulin diagonal support In the corner 1 4 C2 top tarpaulin diagonal support In the corner 2 4 D1 top tarpaulin inclined support In the middle 1 4 D2 top tarpaulin inclined support In the middle 2 4 E1 Long hanging pipe 8 E2 Short hanging pipe 8                                                                                                                        |    |
| C1 top tarpaulin diagonal support In the corner 1 4  C2 top tarpaulin diagonal support In the corner 2 4  D1 top tarpaulin inclined support In the middle 1 4  D2 top tarpaulin inclined support In the middle 2 4  E1 Long hanging pipe 8  E2 Short hanging pipe 8                                                                                                                                                   |    |
| C2 top tarpaulin diagonal support In the corner 2 D1 top tarpaulin inclined support In the middle 1 D2 top tarpaulin inclined support In the middle 2 E1 Long hanging pipe E2 Short hanging pipe 8                                                                                                                                                                                                                    |    |
| D1 top tarpaulin inclined support In the middle 1 D2 top tarpaulin inclined support In the middle 2 E1 Long hanging pipe E2 Short hanging pipe 8                                                                                                                                                                                                                                                                      |    |
| D2 top tarpaulin inclined support In the middle 2 4 E1 Long hanging pipe 8 E2 Short hanging pipe 8                                                                                                                                                                                                                                                                                                                    |    |
| E1 Long hanging pipe 8 E2 Short hanging pipe 8                                                                                                                                                                                                                                                                                                                                                                        |    |
| E2 Short hanging pipe 8                                                                                                                                                                                                                                                                                                                                                                                               |    |
|                                                                                                                                                                                                                                                                                                                                                                                                                       |    |
| FI Small ton support 1                                                                                                                                                                                                                                                                                                                                                                                                |    |
| Small top support                                                                                                                                                                                                                                                                                                                                                                                                     |    |
| F2 Big top support 1                                                                                                                                                                                                                                                                                                                                                                                                  |    |
| G Base 4                                                                                                                                                                                                                                                                                                                                                                                                              |    |
| H U type parts 8                                                                                                                                                                                                                                                                                                                                                                                                      |    |
| J Hanging pipe top 33                                                                                                                                                                                                                                                                                                                                                                                                 | 2  |
| K Beam lining 8                                                                                                                                                                                                                                                                                                                                                                                                       |    |
| L1 Supporting tube 8                                                                                                                                                                                                                                                                                                                                                                                                  |    |
| L2 Slant pipe lining 8                                                                                                                                                                                                                                                                                                                                                                                                |    |
| M Small canopy cloth 1                                                                                                                                                                                                                                                                                                                                                                                                |    |
| N Big canopy cloth 1                                                                                                                                                                                                                                                                                                                                                                                                  |    |
| P Side hanging cloth 4                                                                                                                                                                                                                                                                                                                                                                                                |    |
| Q grenadine 4                                                                                                                                                                                                                                                                                                                                                                                                         |    |
| R Guy Rope 4                                                                                                                                                                                                                                                                                                                                                                                                          |    |
| 1 Bolt(M6x15MM) 48+                                                                                                                                                                                                                                                                                                                                                                                                   | -2 |
| 2 Bolt(M6x35MM) 48+                                                                                                                                                                                                                                                                                                                                                                                                   | -2 |
| 3 Bolt(M6x55MM) 4+                                                                                                                                                                                                                                                                                                                                                                                                    | 1  |
| 4 Nut(M6) MM 12+1                                                                                                                                                                                                                                                                                                                                                                                                     | 1  |
| 5 Shim(Φ17xΦ9.5x1.5MM) 12+1                                                                                                                                                                                                                                                                                                                                                                                           |    |
| 6 Hook 2                                                                                                                                                                                                                                                                                                                                                                                                              |    |
| 7 Stake 4                                                                                                                                                                                                                                                                                                                                                                                                             |    |
| 8 Expansion Screw 4                                                                                                                                                                                                                                                                                                                                                                                                   |    |
| 9 Expansion Screw 12                                                                                                                                                                                                                                                                                                                                                                                                  |    |
| 10 Stake 12                                                                                                                                                                                                                                                                                                                                                                                                           |    |
| 11 Hexagon Socket Wrench 1                                                                                                                                                                                                                                                                                                                                                                                            |    |
| 12 External Hexagon Wrench 1                                                                                                                                                                                                                                                                                                                                                                                          |    |