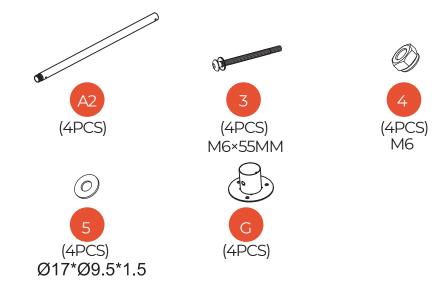

### **Hardware included**

| A1 Upper support pipe 4 A2 Lower support pipe 4 B1 Long edge beam 4 B2 L-shaped beam on the left 2 B3 L-shaped beam on the right 2 C1 top tarpaulin diagonal support In the corner 1 4 C2 top tarpaulin diagonal support In the corner 2 4 D1 top tarpaulin inclined support In the middle 1 4 D2 top tarpaulin inclined support In the middle 2 4 E1 Long hanging pipe 8 E2 Short hanging pipe 8 Small top support 1 |    |
|-----------------------------------------------------------------------------------------------------------------------------------------------------------------------------------------------------------------------------------------------------------------------------------------------------------------------------------------------------------------------------------------------------------------------|----|
| B1 Long edge beam 4 B2 L-shaped beam on the left 2 B3 L-shaped beam on the right 2 C1 top tarpaulin diagonal support In the corner 1 4 C2 top tarpaulin diagonal support In the corner 2 4 D1 top tarpaulin inclined support In the middle 1 4 D2 top tarpaulin inclined support In the middle 2 4 E1 Long hanging pipe 8 E2 Short hanging pipe 8                                                                     |    |
| B2 L-shaped beam on the left 2 B3 L-shaped beam on the right 2 C1 top tarpaulin diagonal support In the corner 1 4 C2 top tarpaulin diagonal support In the corner 2 4 D1 top tarpaulin inclined support In the middle 1 4 D2 top tarpaulin inclined support In the middle 2 4 E1 Long hanging pipe 8 E2 Short hanging pipe 8                                                                                         |    |
| B3 L-shaped beam on the right 2 C1 top tarpaulin diagonal support In the corner 1 4 C2 top tarpaulin diagonal support In the corner 2 4 D1 top tarpaulin inclined support In the middle 1 4 D2 top tarpaulin inclined support In the middle 2 4 E1 Long hanging pipe 8 E2 Short hanging pipe 8                                                                                                                        |    |
| C1 top tarpaulin diagonal support In the corner 1 4  C2 top tarpaulin diagonal support In the corner 2 4  D1 top tarpaulin inclined support In the middle 1 4  D2 top tarpaulin inclined support In the middle 2 4  E1 Long hanging pipe 8  E2 Short hanging pipe 8                                                                                                                                                   |    |
| C2 top tarpaulin diagonal support In the corner 2 D1 top tarpaulin inclined support In the middle 1 D2 top tarpaulin inclined support In the middle 2 E1 Long hanging pipe E2 Short hanging pipe 8                                                                                                                                                                                                                    |    |
| D1 top tarpaulin inclined support In the middle 1 D2 top tarpaulin inclined support In the middle 2 E1 Long hanging pipe E2 Short hanging pipe 8                                                                                                                                                                                                                                                                      |    |
| D2 top tarpaulin inclined support In the middle 2 4 E1 Long hanging pipe 8 E2 Short hanging pipe 8                                                                                                                                                                                                                                                                                                                    |    |
| E1 Long hanging pipe 8 E2 Short hanging pipe 8                                                                                                                                                                                                                                                                                                                                                                        |    |
| E2 Short hanging pipe 8                                                                                                                                                                                                                                                                                                                                                                                               |    |
|                                                                                                                                                                                                                                                                                                                                                                                                                       |    |
| FI Small ton support 1                                                                                                                                                                                                                                                                                                                                                                                                |    |
| Small top support                                                                                                                                                                                                                                                                                                                                                                                                     |    |
| F2 Big top support 1                                                                                                                                                                                                                                                                                                                                                                                                  |    |
| G Base 4                                                                                                                                                                                                                                                                                                                                                                                                              |    |
| H U type parts 8                                                                                                                                                                                                                                                                                                                                                                                                      |    |
| J Hanging pipe top 33                                                                                                                                                                                                                                                                                                                                                                                                 | 2  |
| K Beam lining 8                                                                                                                                                                                                                                                                                                                                                                                                       |    |
| L1 Supporting tube 8                                                                                                                                                                                                                                                                                                                                                                                                  |    |
| L2 Slant pipe lining 8                                                                                                                                                                                                                                                                                                                                                                                                |    |
| M Small canopy cloth 1                                                                                                                                                                                                                                                                                                                                                                                                |    |
| N Big canopy cloth 1                                                                                                                                                                                                                                                                                                                                                                                                  |    |
| P Side hanging cloth 4                                                                                                                                                                                                                                                                                                                                                                                                |    |
| Q grenadine 4                                                                                                                                                                                                                                                                                                                                                                                                         |    |
| R Guy Rope 4                                                                                                                                                                                                                                                                                                                                                                                                          |    |
| 1 Bolt(M6x15MM) 48+                                                                                                                                                                                                                                                                                                                                                                                                   | -2 |
| 2 Bolt(M6x35MM) 48+                                                                                                                                                                                                                                                                                                                                                                                                   | -2 |
| 3 Bolt(M6x55MM) 4+                                                                                                                                                                                                                                                                                                                                                                                                    | 1  |
| 4 Nut(M6) MM 12+1                                                                                                                                                                                                                                                                                                                                                                                                     | 1  |
| 5 Shim(Φ17xΦ9.5x1.5MM) 12+1                                                                                                                                                                                                                                                                                                                                                                                           |    |
| 6 Hook 2                                                                                                                                                                                                                                                                                                                                                                                                              |    |
| 7 Stake 4                                                                                                                                                                                                                                                                                                                                                                                                             |    |
| 8 Expansion Screw 4                                                                                                                                                                                                                                                                                                                                                                                                   |    |
| 9 Expansion Screw 12                                                                                                                                                                                                                                                                                                                                                                                                  |    |
| 10 Stake 12                                                                                                                                                                                                                                                                                                                                                                                                           |    |
| 11 Hexagon Socket Wrench 1                                                                                                                                                                                                                                                                                                                                                                                            |    |
| 12 External Hexagon Wrench 1                                                                                                                                                                                                                                                                                                                                                                                          |    |