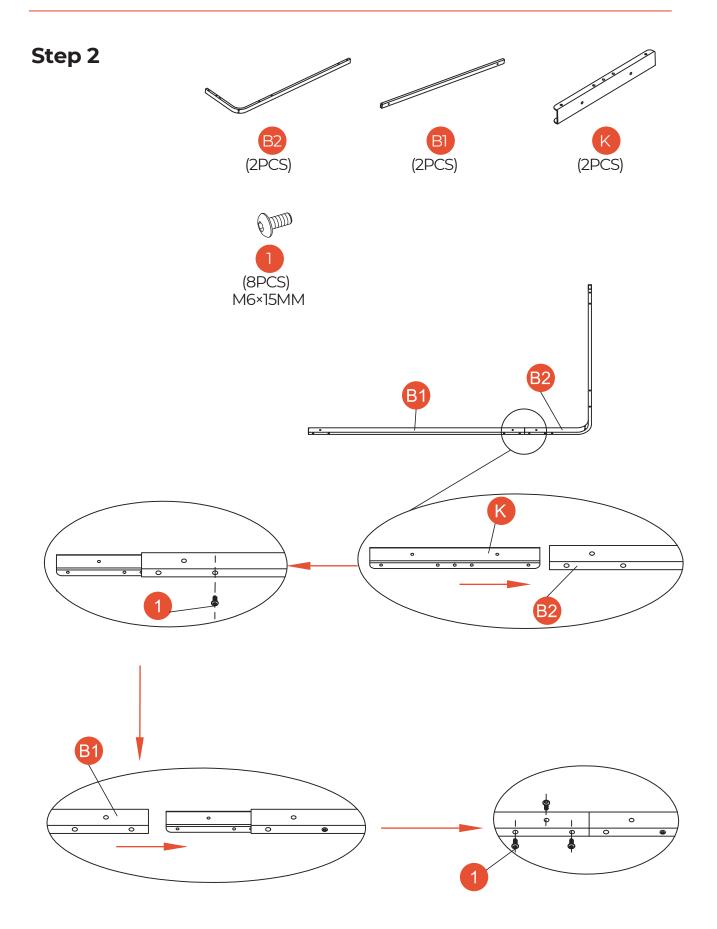

### **Hardware included**

| A1 Upper support pipe 4 A2 Lower support pipe 4 B1 Long edge beam 4 B2 L-shaped beam on the left 2 B3 L-shaped beam on the right 2 C1 top tarpaulin diagonal support In the corner 1 4 C2 top tarpaulin diagonal support In the corner 2 4 D1 top tarpaulin inclined support In the middle 1 4 D2 top tarpaulin inclined support In the middle 2 4 E1 Long hanging pipe 8 E2 Short hanging pipe 8 Small top support 1 |    |
|-----------------------------------------------------------------------------------------------------------------------------------------------------------------------------------------------------------------------------------------------------------------------------------------------------------------------------------------------------------------------------------------------------------------------|----|
| B1 Long edge beam 4 B2 L-shaped beam on the left 2 B3 L-shaped beam on the right 2 C1 top tarpaulin diagonal support In the corner 1 4 C2 top tarpaulin diagonal support In the corner 2 4 D1 top tarpaulin inclined support In the middle 1 4 D2 top tarpaulin inclined support In the middle 2 4 E1 Long hanging pipe 8 E2 Short hanging pipe 8                                                                     |    |
| B2 L-shaped beam on the left 2 B3 L-shaped beam on the right 2 C1 top tarpaulin diagonal support In the corner 1 4 C2 top tarpaulin diagonal support In the corner 2 4 D1 top tarpaulin inclined support In the middle 1 4 D2 top tarpaulin inclined support In the middle 2 4 E1 Long hanging pipe 8 E2 Short hanging pipe 8                                                                                         |    |
| B3 L-shaped beam on the right 2 C1 top tarpaulin diagonal support In the corner 1 4 C2 top tarpaulin diagonal support In the corner 2 4 D1 top tarpaulin inclined support In the middle 1 4 D2 top tarpaulin inclined support In the middle 2 4 E1 Long hanging pipe 8 E2 Short hanging pipe 8                                                                                                                        |    |
| C1 top tarpaulin diagonal support In the corner 1 4  C2 top tarpaulin diagonal support In the corner 2 4  D1 top tarpaulin inclined support In the middle 1 4  D2 top tarpaulin inclined support In the middle 2 4  E1 Long hanging pipe 8  E2 Short hanging pipe 8                                                                                                                                                   |    |
| C2 top tarpaulin diagonal support In the corner 2 D1 top tarpaulin inclined support In the middle 1 D2 top tarpaulin inclined support In the middle 2 E1 Long hanging pipe E2 Short hanging pipe 8                                                                                                                                                                                                                    |    |
| D1 top tarpaulin inclined support In the middle 1 D2 top tarpaulin inclined support In the middle 2 E1 Long hanging pipe E2 Short hanging pipe 8                                                                                                                                                                                                                                                                      |    |
| D2 top tarpaulin inclined support In the middle 2 4 E1 Long hanging pipe 8 E2 Short hanging pipe 8                                                                                                                                                                                                                                                                                                                    |    |
| E1 Long hanging pipe 8 E2 Short hanging pipe 8                                                                                                                                                                                                                                                                                                                                                                        |    |
| E2 Short hanging pipe 8                                                                                                                                                                                                                                                                                                                                                                                               |    |
|                                                                                                                                                                                                                                                                                                                                                                                                                       |    |
| FI Small ton support 1                                                                                                                                                                                                                                                                                                                                                                                                |    |
| Small top support                                                                                                                                                                                                                                                                                                                                                                                                     |    |
| F2 Big top support 1                                                                                                                                                                                                                                                                                                                                                                                                  |    |
| G Base 4                                                                                                                                                                                                                                                                                                                                                                                                              |    |
| H U type parts 8                                                                                                                                                                                                                                                                                                                                                                                                      |    |
| J Hanging pipe top 33                                                                                                                                                                                                                                                                                                                                                                                                 | 2  |
| K Beam lining 8                                                                                                                                                                                                                                                                                                                                                                                                       |    |
| L1 Supporting tube 8                                                                                                                                                                                                                                                                                                                                                                                                  |    |
| L2 Slant pipe lining 8                                                                                                                                                                                                                                                                                                                                                                                                |    |
| M Small canopy cloth 1                                                                                                                                                                                                                                                                                                                                                                                                |    |
| N Big canopy cloth 1                                                                                                                                                                                                                                                                                                                                                                                                  |    |
| P Side hanging cloth 4                                                                                                                                                                                                                                                                                                                                                                                                |    |
| Q grenadine 4                                                                                                                                                                                                                                                                                                                                                                                                         |    |
| R Guy Rope 4                                                                                                                                                                                                                                                                                                                                                                                                          |    |
| 1 Bolt(M6x15MM) 48+                                                                                                                                                                                                                                                                                                                                                                                                   | -2 |
| 2 Bolt(M6x35MM) 48+                                                                                                                                                                                                                                                                                                                                                                                                   | -2 |
| 3 Bolt(M6x55MM) 4+                                                                                                                                                                                                                                                                                                                                                                                                    | 1  |
| 4 Nut(M6) MM 12+1                                                                                                                                                                                                                                                                                                                                                                                                     | 1  |
| 5 Shim(Φ17xΦ9.5x1.5MM) 12+1                                                                                                                                                                                                                                                                                                                                                                                           |    |
| 6 Hook 2                                                                                                                                                                                                                                                                                                                                                                                                              |    |
| 7 Stake 4                                                                                                                                                                                                                                                                                                                                                                                                             |    |
| 8 Expansion Screw 4                                                                                                                                                                                                                                                                                                                                                                                                   |    |
| 9 Expansion Screw 12                                                                                                                                                                                                                                                                                                                                                                                                  |    |
| 10 Stake 12                                                                                                                                                                                                                                                                                                                                                                                                           |    |
| 11 Hexagon Socket Wrench 1                                                                                                                                                                                                                                                                                                                                                                                            |    |
| 12 External Hexagon Wrench 1                                                                                                                                                                                                                                                                                                                                                                                          |    |