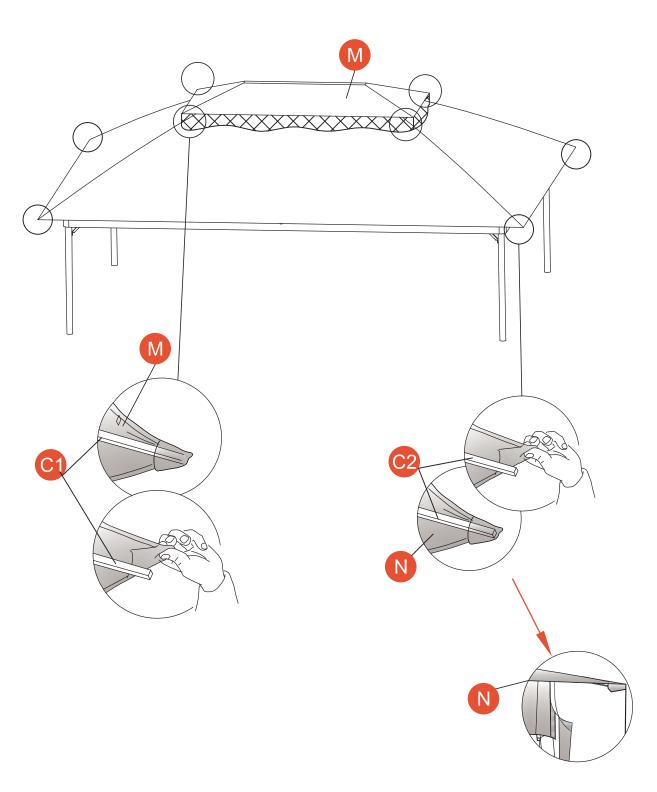

### **Hardware included**

| A1 Upper support pipe 4 A2 Lower support pipe 4 B1 Long edge beam 4 B2 L-shaped beam on the left 2 B3 L-shaped beam on the right 2 C1 top tarpaulin diagonal support In the corner 1 4 C2 top tarpaulin diagonal support In the corner 2 4 D1 top tarpaulin inclined support In the middle 1 4 D2 top tarpaulin inclined support In the middle 2 4 E1 Long hanging pipe 8 E2 Short hanging pipe 8 Small top support 1 |    |
|-----------------------------------------------------------------------------------------------------------------------------------------------------------------------------------------------------------------------------------------------------------------------------------------------------------------------------------------------------------------------------------------------------------------------|----|
| B1 Long edge beam 4 B2 L-shaped beam on the left 2 B3 L-shaped beam on the right 2 C1 top tarpaulin diagonal support In the corner 1 4 C2 top tarpaulin diagonal support In the corner 2 4 D1 top tarpaulin inclined support In the middle 1 4 D2 top tarpaulin inclined support In the middle 2 4 E1 Long hanging pipe 8 E2 Short hanging pipe 8                                                                     |    |
| B2 L-shaped beam on the left 2 B3 L-shaped beam on the right 2 C1 top tarpaulin diagonal support In the corner 1 4 C2 top tarpaulin diagonal support In the corner 2 4 D1 top tarpaulin inclined support In the middle 1 4 D2 top tarpaulin inclined support In the middle 2 4 E1 Long hanging pipe 8 E2 Short hanging pipe 8                                                                                         |    |
| B3 L-shaped beam on the right 2 C1 top tarpaulin diagonal support In the corner 1 4 C2 top tarpaulin diagonal support In the corner 2 4 D1 top tarpaulin inclined support In the middle 1 4 D2 top tarpaulin inclined support In the middle 2 4 E1 Long hanging pipe 8 E2 Short hanging pipe 8                                                                                                                        |    |
| C1 top tarpaulin diagonal support In the corner 1 4  C2 top tarpaulin diagonal support In the corner 2 4  D1 top tarpaulin inclined support In the middle 1 4  D2 top tarpaulin inclined support In the middle 2 4  E1 Long hanging pipe 8  E2 Short hanging pipe 8                                                                                                                                                   |    |
| C2 top tarpaulin diagonal support In the corner 2 D1 top tarpaulin inclined support In the middle 1 D2 top tarpaulin inclined support In the middle 2 E1 Long hanging pipe E2 Short hanging pipe 8                                                                                                                                                                                                                    |    |
| D1 top tarpaulin inclined support In the middle 1 D2 top tarpaulin inclined support In the middle 2 E1 Long hanging pipe E2 Short hanging pipe 8                                                                                                                                                                                                                                                                      |    |
| D2 top tarpaulin inclined support In the middle 2 4 E1 Long hanging pipe 8 E2 Short hanging pipe 8                                                                                                                                                                                                                                                                                                                    |    |
| E1 Long hanging pipe 8 E2 Short hanging pipe 8                                                                                                                                                                                                                                                                                                                                                                        |    |
| E2 Short hanging pipe 8                                                                                                                                                                                                                                                                                                                                                                                               |    |
|                                                                                                                                                                                                                                                                                                                                                                                                                       |    |
| FI Small ton support 1                                                                                                                                                                                                                                                                                                                                                                                                |    |
| Small top support                                                                                                                                                                                                                                                                                                                                                                                                     |    |
| F2 Big top support 1                                                                                                                                                                                                                                                                                                                                                                                                  |    |
| G Base 4                                                                                                                                                                                                                                                                                                                                                                                                              |    |
| H U type parts 8                                                                                                                                                                                                                                                                                                                                                                                                      |    |
| J Hanging pipe top 33                                                                                                                                                                                                                                                                                                                                                                                                 | 2  |
| K Beam lining 8                                                                                                                                                                                                                                                                                                                                                                                                       |    |
| L1 Supporting tube 8                                                                                                                                                                                                                                                                                                                                                                                                  |    |
| L2 Slant pipe lining 8                                                                                                                                                                                                                                                                                                                                                                                                |    |
| M Small canopy cloth 1                                                                                                                                                                                                                                                                                                                                                                                                |    |
| N Big canopy cloth 1                                                                                                                                                                                                                                                                                                                                                                                                  |    |
| P Side hanging cloth 4                                                                                                                                                                                                                                                                                                                                                                                                |    |
| Q grenadine 4                                                                                                                                                                                                                                                                                                                                                                                                         |    |
| R Guy Rope 4                                                                                                                                                                                                                                                                                                                                                                                                          |    |
| 1 Bolt(M6x15MM) 48+                                                                                                                                                                                                                                                                                                                                                                                                   | -2 |
| 2 Bolt(M6x35MM) 48+                                                                                                                                                                                                                                                                                                                                                                                                   | -2 |
| 3 Bolt(M6x55MM) 4+                                                                                                                                                                                                                                                                                                                                                                                                    | 1  |
| 4 Nut(M6) MM 12+1                                                                                                                                                                                                                                                                                                                                                                                                     | 1  |
| 5 Shim(Φ17xΦ9.5x1.5MM) 12+1                                                                                                                                                                                                                                                                                                                                                                                           |    |
| 6 Hook 2                                                                                                                                                                                                                                                                                                                                                                                                              |    |
| 7 Stake 4                                                                                                                                                                                                                                                                                                                                                                                                             |    |
| 8 Expansion Screw 4                                                                                                                                                                                                                                                                                                                                                                                                   |    |
| 9 Expansion Screw 12                                                                                                                                                                                                                                                                                                                                                                                                  |    |
| 10 Stake 12                                                                                                                                                                                                                                                                                                                                                                                                           |    |
| 11 Hexagon Socket Wrench 1                                                                                                                                                                                                                                                                                                                                                                                            |    |
| 12 External Hexagon Wrench 1                                                                                                                                                                                                                                                                                                                                                                                          |    |