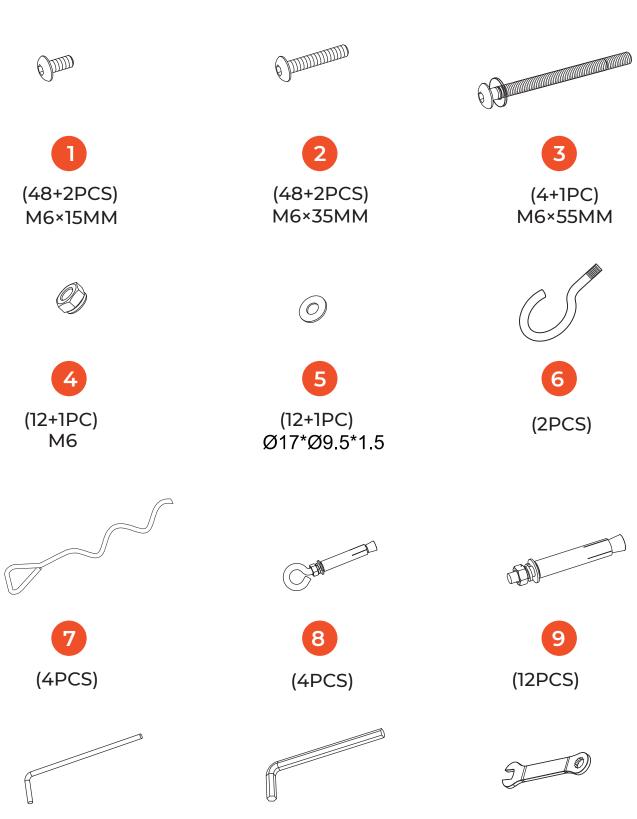

### **Hardware included**

Pre-Installation

### **Hardware included**

Pre-Installation Pre-Installation

### Hardware included

(12PCS)

(1PC)

(1PC)

Pre-Installation 7

### **Hardware included**

| A1 Upper support pipe 4 A2 Lower support pipe 4 B1 Long edge beam 4 B2 L-shaped beam on the left 2 B3 L-shaped beam on the right 2 C1 top tarpaulin diagonal support In the corner 1 4 C2 top tarpaulin diagonal support In the corner 2 4 D1 top tarpaulin inclined support In the middle 1 4 D2 top tarpaulin inclined support In the middle 2 4 E1 Long hanging pipe 8 E2 Short hanging pipe 8 Small top support 1 |    |
|-----------------------------------------------------------------------------------------------------------------------------------------------------------------------------------------------------------------------------------------------------------------------------------------------------------------------------------------------------------------------------------------------------------------------|----|
| B1 Long edge beam 4 B2 L-shaped beam on the left 2 B3 L-shaped beam on the right 2 C1 top tarpaulin diagonal support In the corner 1 4 C2 top tarpaulin diagonal support In the corner 2 4 D1 top tarpaulin inclined support In the middle 1 4 D2 top tarpaulin inclined support In the middle 2 4 E1 Long hanging pipe 8 E2 Short hanging pipe 8                                                                     |    |
| B2 L-shaped beam on the left 2 B3 L-shaped beam on the right 2 C1 top tarpaulin diagonal support In the corner 1 4 C2 top tarpaulin diagonal support In the corner 2 4 D1 top tarpaulin inclined support In the middle 1 4 D2 top tarpaulin inclined support In the middle 2 4 E1 Long hanging pipe 8 E2 Short hanging pipe 8                                                                                         |    |
| B3 L-shaped beam on the right 2 C1 top tarpaulin diagonal support In the corner 1 4 C2 top tarpaulin diagonal support In the corner 2 4 D1 top tarpaulin inclined support In the middle 1 4 D2 top tarpaulin inclined support In the middle 2 4 E1 Long hanging pipe 8 E2 Short hanging pipe 8                                                                                                                        |    |
| C1 top tarpaulin diagonal support In the corner 1 4  C2 top tarpaulin diagonal support In the corner 2 4  D1 top tarpaulin inclined support In the middle 1 4  D2 top tarpaulin inclined support In the middle 2 4  E1 Long hanging pipe 8  E2 Short hanging pipe 8                                                                                                                                                   |    |
| C2 top tarpaulin diagonal support In the corner 2 D1 top tarpaulin inclined support In the middle 1 D2 top tarpaulin inclined support In the middle 2 E1 Long hanging pipe E2 Short hanging pipe 8                                                                                                                                                                                                                    |    |
| D1 top tarpaulin inclined support In the middle 1 D2 top tarpaulin inclined support In the middle 2 E1 Long hanging pipe E2 Short hanging pipe 8                                                                                                                                                                                                                                                                      |    |
| D2 top tarpaulin inclined support In the middle 2 4 E1 Long hanging pipe 8 E2 Short hanging pipe 8                                                                                                                                                                                                                                                                                                                    |    |
| E1 Long hanging pipe 8 E2 Short hanging pipe 8                                                                                                                                                                                                                                                                                                                                                                        |    |
| E2 Short hanging pipe 8                                                                                                                                                                                                                                                                                                                                                                                               |    |
|                                                                                                                                                                                                                                                                                                                                                                                                                       |    |
| FI Small ton support 1                                                                                                                                                                                                                                                                                                                                                                                                |    |
| Small top support                                                                                                                                                                                                                                                                                                                                                                                                     |    |
| F2 Big top support 1                                                                                                                                                                                                                                                                                                                                                                                                  |    |
| G Base 4                                                                                                                                                                                                                                                                                                                                                                                                              |    |
| H U type parts 8                                                                                                                                                                                                                                                                                                                                                                                                      |    |
| J Hanging pipe top 33                                                                                                                                                                                                                                                                                                                                                                                                 | 2  |
| K Beam lining 8                                                                                                                                                                                                                                                                                                                                                                                                       |    |
| L1 Supporting tube 8                                                                                                                                                                                                                                                                                                                                                                                                  |    |
| L2 Slant pipe lining 8                                                                                                                                                                                                                                                                                                                                                                                                |    |
| M Small canopy cloth 1                                                                                                                                                                                                                                                                                                                                                                                                |    |
| N Big canopy cloth 1                                                                                                                                                                                                                                                                                                                                                                                                  |    |
| P Side hanging cloth 4                                                                                                                                                                                                                                                                                                                                                                                                |    |
| Q grenadine 4                                                                                                                                                                                                                                                                                                                                                                                                         |    |
| R Guy Rope 4                                                                                                                                                                                                                                                                                                                                                                                                          |    |
| 1 Bolt(M6x15MM) 48+                                                                                                                                                                                                                                                                                                                                                                                                   | -2 |
| 2 Bolt(M6x35MM) 48+                                                                                                                                                                                                                                                                                                                                                                                                   | -2 |
| 3 Bolt(M6x55MM) 4+                                                                                                                                                                                                                                                                                                                                                                                                    | 1  |
| 4 Nut(M6) MM 12+1                                                                                                                                                                                                                                                                                                                                                                                                     | 1  |
| 5 Shim(Φ17xΦ9.5x1.5MM) 12+1                                                                                                                                                                                                                                                                                                                                                                                           |    |
| 6 Hook 2                                                                                                                                                                                                                                                                                                                                                                                                              |    |
| 7 Stake 4                                                                                                                                                                                                                                                                                                                                                                                                             |    |
| 8 Expansion Screw 4                                                                                                                                                                                                                                                                                                                                                                                                   |    |
| 9 Expansion Screw 12                                                                                                                                                                                                                                                                                                                                                                                                  |    |
| 10 Stake 12                                                                                                                                                                                                                                                                                                                                                                                                           |    |
| 11 Hexagon Socket Wrench 1                                                                                                                                                                                                                                                                                                                                                                                            |    |
| 12 External Hexagon Wrench 1                                                                                                                                                                                                                                                                                                                                                                                          |    |