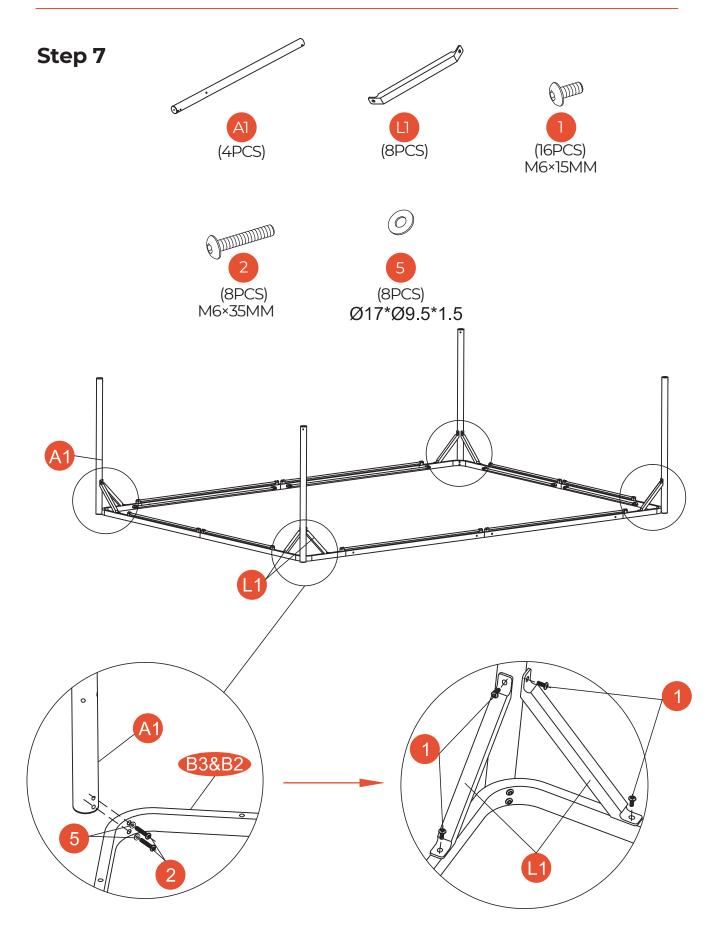

### **Hardware included**

| A1 Upper support pipe 4 A2 Lower support pipe 4 B1 Long edge beam 4 B2 L-shaped beam on the left 2 B3 L-shaped beam on the right 2 C1 top tarpaulin diagonal support In the corner 1 4 C2 top tarpaulin diagonal support In the corner 2 4 D1 top tarpaulin inclined support In the middle 1 4 D2 top tarpaulin inclined support In the middle 2 4 E1 Long hanging pipe 8 E2 Short hanging pipe 8 Small top support 1 |    |
|-----------------------------------------------------------------------------------------------------------------------------------------------------------------------------------------------------------------------------------------------------------------------------------------------------------------------------------------------------------------------------------------------------------------------|----|
| B1 Long edge beam 4 B2 L-shaped beam on the left 2 B3 L-shaped beam on the right 2 C1 top tarpaulin diagonal support In the corner 1 4 C2 top tarpaulin diagonal support In the corner 2 4 D1 top tarpaulin inclined support In the middle 1 4 D2 top tarpaulin inclined support In the middle 2 4 E1 Long hanging pipe 8 E2 Short hanging pipe 8                                                                     |    |
| B2 L-shaped beam on the left 2 B3 L-shaped beam on the right 2 C1 top tarpaulin diagonal support In the corner 1 4 C2 top tarpaulin diagonal support In the corner 2 4 D1 top tarpaulin inclined support In the middle 1 4 D2 top tarpaulin inclined support In the middle 2 4 E1 Long hanging pipe 8 E2 Short hanging pipe 8                                                                                         |    |
| B3 L-shaped beam on the right 2 C1 top tarpaulin diagonal support In the corner 1 4 C2 top tarpaulin diagonal support In the corner 2 4 D1 top tarpaulin inclined support In the middle 1 4 D2 top tarpaulin inclined support In the middle 2 4 E1 Long hanging pipe 8 E2 Short hanging pipe 8                                                                                                                        |    |
| C1 top tarpaulin diagonal support In the corner 1 4  C2 top tarpaulin diagonal support In the corner 2 4  D1 top tarpaulin inclined support In the middle 1 4  D2 top tarpaulin inclined support In the middle 2 4  E1 Long hanging pipe 8  E2 Short hanging pipe 8                                                                                                                                                   |    |
| C2 top tarpaulin diagonal support In the corner 2 D1 top tarpaulin inclined support In the middle 1 D2 top tarpaulin inclined support In the middle 2 E1 Long hanging pipe E2 Short hanging pipe 8                                                                                                                                                                                                                    |    |
| D1 top tarpaulin inclined support In the middle 1 D2 top tarpaulin inclined support In the middle 2 E1 Long hanging pipe E2 Short hanging pipe 8                                                                                                                                                                                                                                                                      |    |
| D2 top tarpaulin inclined support In the middle 2 4 E1 Long hanging pipe 8 E2 Short hanging pipe 8                                                                                                                                                                                                                                                                                                                    |    |
| E1 Long hanging pipe 8 E2 Short hanging pipe 8                                                                                                                                                                                                                                                                                                                                                                        |    |
| E2 Short hanging pipe 8                                                                                                                                                                                                                                                                                                                                                                                               |    |
|                                                                                                                                                                                                                                                                                                                                                                                                                       |    |
| FI Small ton support 1                                                                                                                                                                                                                                                                                                                                                                                                |    |
| Small top support                                                                                                                                                                                                                                                                                                                                                                                                     |    |
| F2 Big top support 1                                                                                                                                                                                                                                                                                                                                                                                                  |    |
| G Base 4                                                                                                                                                                                                                                                                                                                                                                                                              |    |
| H U type parts 8                                                                                                                                                                                                                                                                                                                                                                                                      |    |
| J Hanging pipe top 33                                                                                                                                                                                                                                                                                                                                                                                                 | 2  |
| K Beam lining 8                                                                                                                                                                                                                                                                                                                                                                                                       |    |
| L1 Supporting tube 8                                                                                                                                                                                                                                                                                                                                                                                                  |    |
| L2 Slant pipe lining 8                                                                                                                                                                                                                                                                                                                                                                                                |    |
| M Small canopy cloth 1                                                                                                                                                                                                                                                                                                                                                                                                |    |
| N Big canopy cloth 1                                                                                                                                                                                                                                                                                                                                                                                                  |    |
| P Side hanging cloth 4                                                                                                                                                                                                                                                                                                                                                                                                |    |
| Q grenadine 4                                                                                                                                                                                                                                                                                                                                                                                                         |    |
| R Guy Rope 4                                                                                                                                                                                                                                                                                                                                                                                                          |    |
| 1 Bolt(M6x15MM) 48+                                                                                                                                                                                                                                                                                                                                                                                                   | -2 |
| 2 Bolt(M6x35MM) 48+                                                                                                                                                                                                                                                                                                                                                                                                   | -2 |
| 3 Bolt(M6x55MM) 4+                                                                                                                                                                                                                                                                                                                                                                                                    | 1  |
| 4 Nut(M6) MM 12+1                                                                                                                                                                                                                                                                                                                                                                                                     | 1  |
| 5 Shim(Φ17xΦ9.5x1.5MM) 12+1                                                                                                                                                                                                                                                                                                                                                                                           |    |
| 6 Hook 2                                                                                                                                                                                                                                                                                                                                                                                                              |    |
| 7 Stake 4                                                                                                                                                                                                                                                                                                                                                                                                             |    |
| 8 Expansion Screw 4                                                                                                                                                                                                                                                                                                                                                                                                   |    |
| 9 Expansion Screw 12                                                                                                                                                                                                                                                                                                                                                                                                  |    |
| 10 Stake 12                                                                                                                                                                                                                                                                                                                                                                                                           |    |
| 11 Hexagon Socket Wrench 1                                                                                                                                                                                                                                                                                                                                                                                            |    |
| 12 External Hexagon Wrench 1                                                                                                                                                                                                                                                                                                                                                                                          |    |