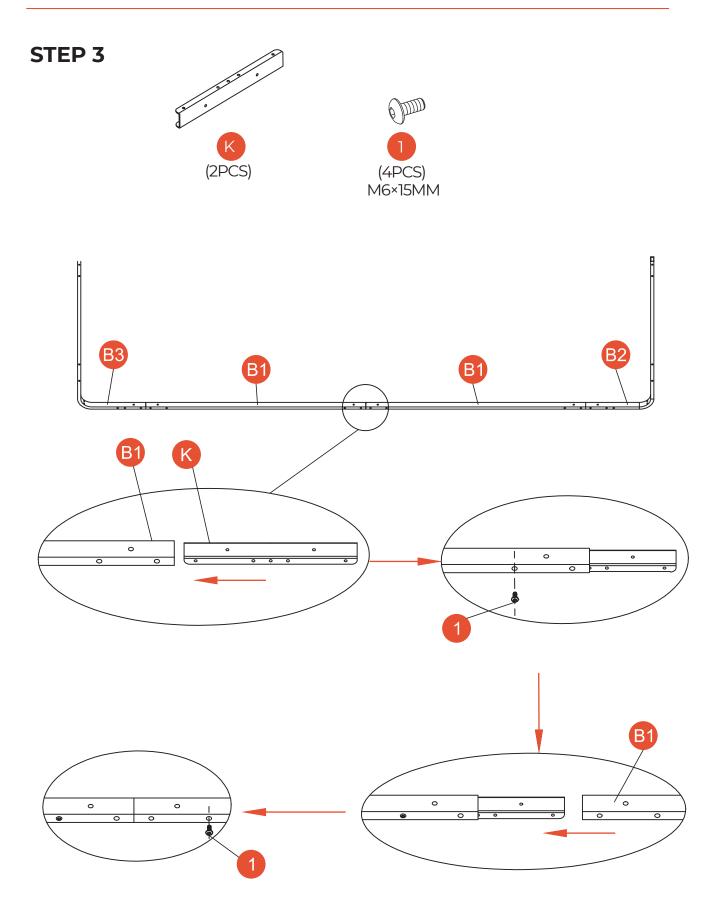

### **Hardware included**

| A1 Upper support pipe 4 A2 Lower support pipe 4 B1 Long edge beam 4 B2 L-shaped beam on the left 2 B3 L-shaped beam on the right 2 C1 top tarpaulin diagonal support In the corner 1 4 C2 top tarpaulin diagonal support In the corner 2 4 D1 top tarpaulin inclined support In the middle 1 4 D2 top tarpaulin inclined support In the middle 2 4 E1 Long hanging pipe 8 E2 Short hanging pipe 8 Small top support 1 |    |
|-----------------------------------------------------------------------------------------------------------------------------------------------------------------------------------------------------------------------------------------------------------------------------------------------------------------------------------------------------------------------------------------------------------------------|----|
| B1 Long edge beam 4 B2 L-shaped beam on the left 2 B3 L-shaped beam on the right 2 C1 top tarpaulin diagonal support In the corner 1 4 C2 top tarpaulin diagonal support In the corner 2 4 D1 top tarpaulin inclined support In the middle 1 4 D2 top tarpaulin inclined support In the middle 2 4 E1 Long hanging pipe 8 E2 Short hanging pipe 8                                                                     |    |
| B2 L-shaped beam on the left 2 B3 L-shaped beam on the right 2 C1 top tarpaulin diagonal support In the corner 1 4 C2 top tarpaulin diagonal support In the corner 2 4 D1 top tarpaulin inclined support In the middle 1 4 D2 top tarpaulin inclined support In the middle 2 4 E1 Long hanging pipe 8 E2 Short hanging pipe 8                                                                                         |    |
| B3 L-shaped beam on the right 2 C1 top tarpaulin diagonal support In the corner 1 4 C2 top tarpaulin diagonal support In the corner 2 4 D1 top tarpaulin inclined support In the middle 1 4 D2 top tarpaulin inclined support In the middle 2 4 E1 Long hanging pipe 8 E2 Short hanging pipe 8                                                                                                                        |    |
| C1 top tarpaulin diagonal support In the corner 1 4  C2 top tarpaulin diagonal support In the corner 2 4  D1 top tarpaulin inclined support In the middle 1 4  D2 top tarpaulin inclined support In the middle 2 4  E1 Long hanging pipe 8  E2 Short hanging pipe 8                                                                                                                                                   |    |
| C2 top tarpaulin diagonal support In the corner 2 D1 top tarpaulin inclined support In the middle 1 D2 top tarpaulin inclined support In the middle 2 E1 Long hanging pipe E2 Short hanging pipe 8                                                                                                                                                                                                                    |    |
| D1 top tarpaulin inclined support In the middle 1 D2 top tarpaulin inclined support In the middle 2 E1 Long hanging pipe E2 Short hanging pipe 8                                                                                                                                                                                                                                                                      |    |
| D2 top tarpaulin inclined support In the middle 2 4 E1 Long hanging pipe 8 E2 Short hanging pipe 8                                                                                                                                                                                                                                                                                                                    |    |
| E1 Long hanging pipe 8 E2 Short hanging pipe 8                                                                                                                                                                                                                                                                                                                                                                        |    |
| E2 Short hanging pipe 8                                                                                                                                                                                                                                                                                                                                                                                               |    |
|                                                                                                                                                                                                                                                                                                                                                                                                                       |    |
| FI Small ton support 1                                                                                                                                                                                                                                                                                                                                                                                                |    |
| Small top support                                                                                                                                                                                                                                                                                                                                                                                                     |    |
| F2 Big top support 1                                                                                                                                                                                                                                                                                                                                                                                                  |    |
| G Base 4                                                                                                                                                                                                                                                                                                                                                                                                              |    |
| H U type parts 8                                                                                                                                                                                                                                                                                                                                                                                                      |    |
| J Hanging pipe top 33                                                                                                                                                                                                                                                                                                                                                                                                 | 2  |
| K Beam lining 8                                                                                                                                                                                                                                                                                                                                                                                                       |    |
| L1 Supporting tube 8                                                                                                                                                                                                                                                                                                                                                                                                  |    |
| L2 Slant pipe lining 8                                                                                                                                                                                                                                                                                                                                                                                                |    |
| M Small canopy cloth 1                                                                                                                                                                                                                                                                                                                                                                                                |    |
| N Big canopy cloth 1                                                                                                                                                                                                                                                                                                                                                                                                  |    |
| P Side hanging cloth 4                                                                                                                                                                                                                                                                                                                                                                                                |    |
| Q grenadine 4                                                                                                                                                                                                                                                                                                                                                                                                         |    |
| R Guy Rope 4                                                                                                                                                                                                                                                                                                                                                                                                          |    |
| 1 Bolt(M6x15MM) 48+                                                                                                                                                                                                                                                                                                                                                                                                   | -2 |
| 2 Bolt(M6x35MM) 48+                                                                                                                                                                                                                                                                                                                                                                                                   | -2 |
| 3 Bolt(M6x55MM) 4+                                                                                                                                                                                                                                                                                                                                                                                                    | 1  |
| 4 Nut(M6) MM 12+1                                                                                                                                                                                                                                                                                                                                                                                                     | 1  |
| 5 Shim(Φ17xΦ9.5x1.5MM) 12+1                                                                                                                                                                                                                                                                                                                                                                                           |    |
| 6 Hook 2                                                                                                                                                                                                                                                                                                                                                                                                              |    |
| 7 Stake 4                                                                                                                                                                                                                                                                                                                                                                                                             |    |
| 8 Expansion Screw 4                                                                                                                                                                                                                                                                                                                                                                                                   |    |
| 9 Expansion Screw 12                                                                                                                                                                                                                                                                                                                                                                                                  |    |
| 10 Stake 12                                                                                                                                                                                                                                                                                                                                                                                                           |    |
| 11 Hexagon Socket Wrench 1                                                                                                                                                                                                                                                                                                                                                                                            |    |
| 12 External Hexagon Wrench 1                                                                                                                                                                                                                                                                                                                                                                                          |    |