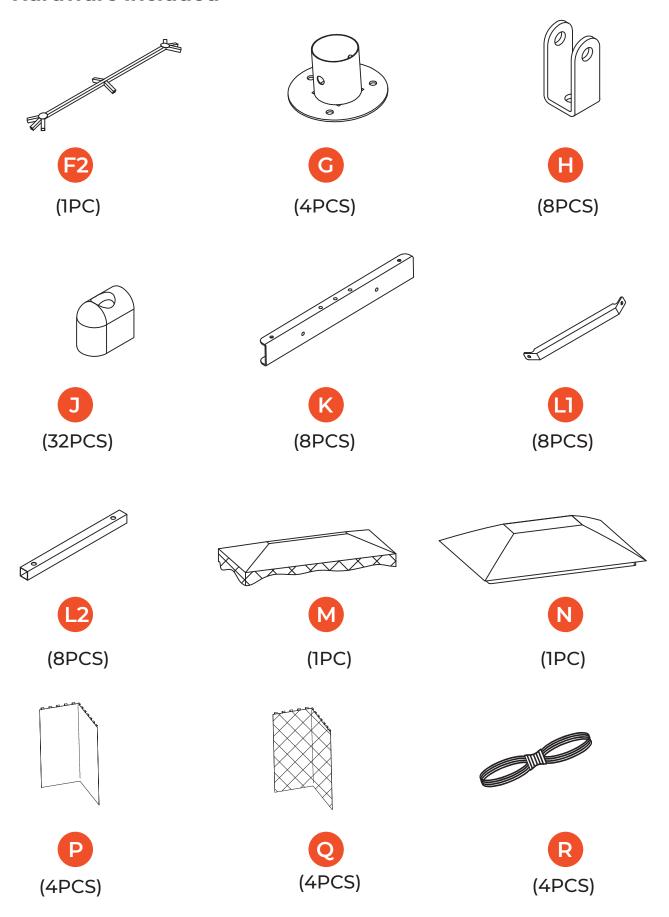

### **Hardware included**

Pre-Installation

### **Hardware included**

Pre-Installation Pre-Installation

### Hardware included

(12PCS)

(1PC)

(1PC)

Pre-Installation 7

### **Hardware included**

| A1 Upper support pipe 4 A2 Lower support pipe 4 B1 Long edge beam 4 B2 L-shaped beam on the left 2 B3 L-shaped beam on the right 2 C1 top tarpaulin diagonal support In the corner 1 4 C2 top tarpaulin diagonal support In the corner 2 4 D1 top tarpaulin inclined support In the middle 1 4 D2 top tarpaulin inclined support In the middle 2 4 E1 Long hanging pipe 8 E2 Short hanging pipe 8 Small top support 1 |    |
|-----------------------------------------------------------------------------------------------------------------------------------------------------------------------------------------------------------------------------------------------------------------------------------------------------------------------------------------------------------------------------------------------------------------------|----|
| B1 Long edge beam 4 B2 L-shaped beam on the left 2 B3 L-shaped beam on the right 2 C1 top tarpaulin diagonal support In the corner 1 4 C2 top tarpaulin diagonal support In the corner 2 4 D1 top tarpaulin inclined support In the middle 1 4 D2 top tarpaulin inclined support In the middle 2 4 E1 Long hanging pipe 8 E2 Short hanging pipe 8                                                                     |    |
| B2 L-shaped beam on the left 2 B3 L-shaped beam on the right 2 C1 top tarpaulin diagonal support In the corner 1 4 C2 top tarpaulin diagonal support In the corner 2 4 D1 top tarpaulin inclined support In the middle 1 4 D2 top tarpaulin inclined support In the middle 2 4 E1 Long hanging pipe 8 E2 Short hanging pipe 8                                                                                         |    |
| B3 L-shaped beam on the right 2 C1 top tarpaulin diagonal support In the corner 1 4 C2 top tarpaulin diagonal support In the corner 2 4 D1 top tarpaulin inclined support In the middle 1 4 D2 top tarpaulin inclined support In the middle 2 4 E1 Long hanging pipe 8 E2 Short hanging pipe 8                                                                                                                        |    |
| C1 top tarpaulin diagonal support In the corner 1 4  C2 top tarpaulin diagonal support In the corner 2 4  D1 top tarpaulin inclined support In the middle 1 4  D2 top tarpaulin inclined support In the middle 2 4  E1 Long hanging pipe 8  E2 Short hanging pipe 8                                                                                                                                                   |    |
| C2 top tarpaulin diagonal support In the corner 2 D1 top tarpaulin inclined support In the middle 1 D2 top tarpaulin inclined support In the middle 2 E1 Long hanging pipe E2 Short hanging pipe 8                                                                                                                                                                                                                    |    |
| D1 top tarpaulin inclined support In the middle 1 D2 top tarpaulin inclined support In the middle 2 E1 Long hanging pipe E2 Short hanging pipe 8                                                                                                                                                                                                                                                                      |    |
| D2 top tarpaulin inclined support In the middle 2 4 E1 Long hanging pipe 8 E2 Short hanging pipe 8                                                                                                                                                                                                                                                                                                                    |    |
| E1 Long hanging pipe 8 E2 Short hanging pipe 8                                                                                                                                                                                                                                                                                                                                                                        |    |
| E2 Short hanging pipe 8                                                                                                                                                                                                                                                                                                                                                                                               |    |
|                                                                                                                                                                                                                                                                                                                                                                                                                       |    |
| FI Small ton support 1                                                                                                                                                                                                                                                                                                                                                                                                |    |
| Small top support                                                                                                                                                                                                                                                                                                                                                                                                     |    |
| F2 Big top support 1                                                                                                                                                                                                                                                                                                                                                                                                  |    |
| G Base 4                                                                                                                                                                                                                                                                                                                                                                                                              |    |
| H U type parts 8                                                                                                                                                                                                                                                                                                                                                                                                      |    |
| J Hanging pipe top 33                                                                                                                                                                                                                                                                                                                                                                                                 | 2  |
| K Beam lining 8                                                                                                                                                                                                                                                                                                                                                                                                       |    |
| L1 Supporting tube 8                                                                                                                                                                                                                                                                                                                                                                                                  |    |
| L2 Slant pipe lining 8                                                                                                                                                                                                                                                                                                                                                                                                |    |
| M Small canopy cloth 1                                                                                                                                                                                                                                                                                                                                                                                                |    |
| N Big canopy cloth 1                                                                                                                                                                                                                                                                                                                                                                                                  |    |
| P Side hanging cloth 4                                                                                                                                                                                                                                                                                                                                                                                                |    |
| Q grenadine 4                                                                                                                                                                                                                                                                                                                                                                                                         |    |
| R Guy Rope 4                                                                                                                                                                                                                                                                                                                                                                                                          |    |
| 1 Bolt(M6x15MM) 48+                                                                                                                                                                                                                                                                                                                                                                                                   | -2 |
| 2 Bolt(M6x35MM) 48+                                                                                                                                                                                                                                                                                                                                                                                                   | -2 |
| 3 Bolt(M6x55MM) 4+                                                                                                                                                                                                                                                                                                                                                                                                    | 1  |
| 4 Nut(M6) MM 12+1                                                                                                                                                                                                                                                                                                                                                                                                     | 1  |
| 5 Shim(Φ17xΦ9.5x1.5MM) 12+1                                                                                                                                                                                                                                                                                                                                                                                           |    |
| 6 Hook 2                                                                                                                                                                                                                                                                                                                                                                                                              |    |
| 7 Stake 4                                                                                                                                                                                                                                                                                                                                                                                                             |    |
| 8 Expansion Screw 4                                                                                                                                                                                                                                                                                                                                                                                                   |    |
| 9 Expansion Screw 12                                                                                                                                                                                                                                                                                                                                                                                                  |    |
| 10 Stake 12                                                                                                                                                                                                                                                                                                                                                                                                           |    |
| 11 Hexagon Socket Wrench 1                                                                                                                                                                                                                                                                                                                                                                                            |    |
| 12 External Hexagon Wrench 1                                                                                                                                                                                                                                                                                                                                                                                          |    |