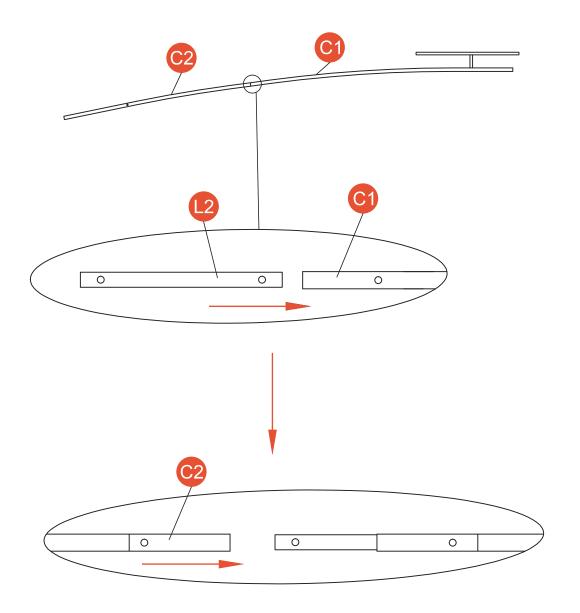

### **Hardware included**

| A1 Upper support pipe 4 A2 Lower support pipe 4 B1 Long edge beam 4 B2 L-shaped beam on the left 2 B3 L-shaped beam on the right 2 C1 top tarpaulin diagonal support In the corner 1 4 C2 top tarpaulin diagonal support In the corner 2 4 D1 top tarpaulin inclined support In the middle 1 4 D2 top tarpaulin inclined support In the middle 2 4 E1 Long hanging pipe 8 E2 Short hanging pipe 8 Small top support 1 |    |
|-----------------------------------------------------------------------------------------------------------------------------------------------------------------------------------------------------------------------------------------------------------------------------------------------------------------------------------------------------------------------------------------------------------------------|----|
| B1 Long edge beam 4 B2 L-shaped beam on the left 2 B3 L-shaped beam on the right 2 C1 top tarpaulin diagonal support In the corner 1 4 C2 top tarpaulin diagonal support In the corner 2 4 D1 top tarpaulin inclined support In the middle 1 4 D2 top tarpaulin inclined support In the middle 2 4 E1 Long hanging pipe 8 E2 Short hanging pipe 8                                                                     |    |
| B2 L-shaped beam on the left 2 B3 L-shaped beam on the right 2 C1 top tarpaulin diagonal support In the corner 1 4 C2 top tarpaulin diagonal support In the corner 2 4 D1 top tarpaulin inclined support In the middle 1 4 D2 top tarpaulin inclined support In the middle 2 4 E1 Long hanging pipe 8 E2 Short hanging pipe 8                                                                                         |    |
| B3 L-shaped beam on the right 2 C1 top tarpaulin diagonal support In the corner 1 4 C2 top tarpaulin diagonal support In the corner 2 4 D1 top tarpaulin inclined support In the middle 1 4 D2 top tarpaulin inclined support In the middle 2 4 E1 Long hanging pipe 8 E2 Short hanging pipe 8                                                                                                                        |    |
| C1 top tarpaulin diagonal support In the corner 1 4  C2 top tarpaulin diagonal support In the corner 2 4  D1 top tarpaulin inclined support In the middle 1 4  D2 top tarpaulin inclined support In the middle 2 4  E1 Long hanging pipe 8  E2 Short hanging pipe 8                                                                                                                                                   |    |
| C2 top tarpaulin diagonal support In the corner 2 D1 top tarpaulin inclined support In the middle 1 D2 top tarpaulin inclined support In the middle 2 E1 Long hanging pipe E2 Short hanging pipe 8                                                                                                                                                                                                                    |    |
| D1 top tarpaulin inclined support In the middle 1 D2 top tarpaulin inclined support In the middle 2 E1 Long hanging pipe E2 Short hanging pipe 8                                                                                                                                                                                                                                                                      |    |
| D2 top tarpaulin inclined support In the middle 2 4 E1 Long hanging pipe 8 E2 Short hanging pipe 8                                                                                                                                                                                                                                                                                                                    |    |
| E1 Long hanging pipe 8 E2 Short hanging pipe 8                                                                                                                                                                                                                                                                                                                                                                        |    |
| E2 Short hanging pipe 8                                                                                                                                                                                                                                                                                                                                                                                               |    |
|                                                                                                                                                                                                                                                                                                                                                                                                                       |    |
| FI Small ton support 1                                                                                                                                                                                                                                                                                                                                                                                                |    |
| Small top support                                                                                                                                                                                                                                                                                                                                                                                                     |    |
| F2 Big top support 1                                                                                                                                                                                                                                                                                                                                                                                                  |    |
| G Base 4                                                                                                                                                                                                                                                                                                                                                                                                              |    |
| H U type parts 8                                                                                                                                                                                                                                                                                                                                                                                                      |    |
| J Hanging pipe top 33                                                                                                                                                                                                                                                                                                                                                                                                 | 2  |
| K Beam lining 8                                                                                                                                                                                                                                                                                                                                                                                                       |    |
| L1 Supporting tube 8                                                                                                                                                                                                                                                                                                                                                                                                  |    |
| L2 Slant pipe lining 8                                                                                                                                                                                                                                                                                                                                                                                                |    |
| M Small canopy cloth 1                                                                                                                                                                                                                                                                                                                                                                                                |    |
| N Big canopy cloth 1                                                                                                                                                                                                                                                                                                                                                                                                  |    |
| P Side hanging cloth 4                                                                                                                                                                                                                                                                                                                                                                                                |    |
| Q grenadine 4                                                                                                                                                                                                                                                                                                                                                                                                         |    |
| R Guy Rope 4                                                                                                                                                                                                                                                                                                                                                                                                          |    |
| 1 Bolt(M6x15MM) 48+                                                                                                                                                                                                                                                                                                                                                                                                   | -2 |
| 2 Bolt(M6x35MM) 48+                                                                                                                                                                                                                                                                                                                                                                                                   | -2 |
| 3 Bolt(M6x55MM) 4+                                                                                                                                                                                                                                                                                                                                                                                                    | 1  |
| 4 Nut(M6) MM 12+1                                                                                                                                                                                                                                                                                                                                                                                                     | 1  |
| 5 Shim(Φ17xΦ9.5x1.5MM) 12+1                                                                                                                                                                                                                                                                                                                                                                                           |    |
| 6 Hook 2                                                                                                                                                                                                                                                                                                                                                                                                              |    |
| 7 Stake 4                                                                                                                                                                                                                                                                                                                                                                                                             |    |
| 8 Expansion Screw 4                                                                                                                                                                                                                                                                                                                                                                                                   |    |
| 9 Expansion Screw 12                                                                                                                                                                                                                                                                                                                                                                                                  |    |
| 10 Stake 12                                                                                                                                                                                                                                                                                                                                                                                                           |    |
| 11 Hexagon Socket Wrench 1                                                                                                                                                                                                                                                                                                                                                                                            |    |
| 12 External Hexagon Wrench 1                                                                                                                                                                                                                                                                                                                                                                                          |    |