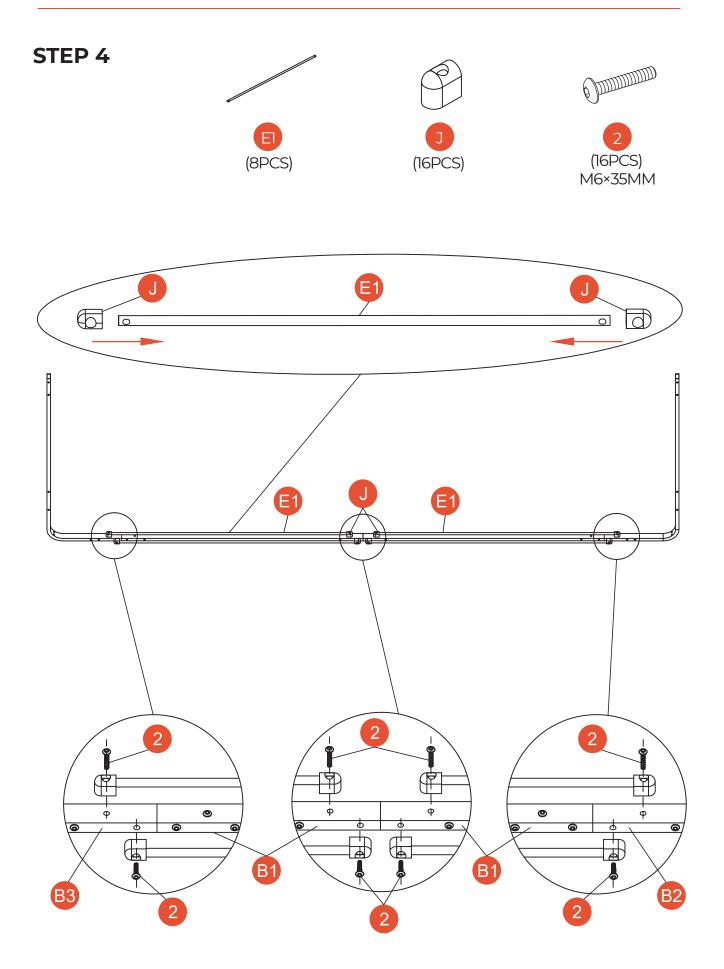

### **Hardware included**

| A1 Upper support pipe 4 A2 Lower support pipe 4 B1 Long edge beam 4 B2 L-shaped beam on the left 2 B3 L-shaped beam on the right 2 C1 top tarpaulin diagonal support In the corner 1 4 C2 top tarpaulin diagonal support In the corner 2 4 D1 top tarpaulin inclined support In the middle 1 4 D2 top tarpaulin inclined support In the middle 2 4 E1 Long hanging pipe 8 E2 Short hanging pipe 8 Small top support 1 |    |
|-----------------------------------------------------------------------------------------------------------------------------------------------------------------------------------------------------------------------------------------------------------------------------------------------------------------------------------------------------------------------------------------------------------------------|----|
| B1 Long edge beam 4 B2 L-shaped beam on the left 2 B3 L-shaped beam on the right 2 C1 top tarpaulin diagonal support In the corner 1 4 C2 top tarpaulin diagonal support In the corner 2 4 D1 top tarpaulin inclined support In the middle 1 4 D2 top tarpaulin inclined support In the middle 2 4 E1 Long hanging pipe 8 E2 Short hanging pipe 8                                                                     |    |
| B2 L-shaped beam on the left 2 B3 L-shaped beam on the right 2 C1 top tarpaulin diagonal support In the corner 1 4 C2 top tarpaulin diagonal support In the corner 2 4 D1 top tarpaulin inclined support In the middle 1 4 D2 top tarpaulin inclined support In the middle 2 4 E1 Long hanging pipe 8 E2 Short hanging pipe 8                                                                                         |    |
| B3 L-shaped beam on the right 2 C1 top tarpaulin diagonal support In the corner 1 4 C2 top tarpaulin diagonal support In the corner 2 4 D1 top tarpaulin inclined support In the middle 1 4 D2 top tarpaulin inclined support In the middle 2 4 E1 Long hanging pipe 8 E2 Short hanging pipe 8                                                                                                                        |    |
| C1 top tarpaulin diagonal support In the corner 1 4  C2 top tarpaulin diagonal support In the corner 2 4  D1 top tarpaulin inclined support In the middle 1 4  D2 top tarpaulin inclined support In the middle 2 4  E1 Long hanging pipe 8  E2 Short hanging pipe 8                                                                                                                                                   |    |
| C2 top tarpaulin diagonal support In the corner 2 D1 top tarpaulin inclined support In the middle 1 D2 top tarpaulin inclined support In the middle 2 E1 Long hanging pipe E2 Short hanging pipe 8                                                                                                                                                                                                                    |    |
| D1 top tarpaulin inclined support In the middle 1 D2 top tarpaulin inclined support In the middle 2 E1 Long hanging pipe E2 Short hanging pipe 8                                                                                                                                                                                                                                                                      |    |
| D2 top tarpaulin inclined support In the middle 2 4 E1 Long hanging pipe 8 E2 Short hanging pipe 8                                                                                                                                                                                                                                                                                                                    |    |
| E1 Long hanging pipe 8 E2 Short hanging pipe 8                                                                                                                                                                                                                                                                                                                                                                        |    |
| E2 Short hanging pipe 8                                                                                                                                                                                                                                                                                                                                                                                               |    |
|                                                                                                                                                                                                                                                                                                                                                                                                                       |    |
| FI Small ton support 1                                                                                                                                                                                                                                                                                                                                                                                                |    |
| Small top support                                                                                                                                                                                                                                                                                                                                                                                                     |    |
| F2 Big top support 1                                                                                                                                                                                                                                                                                                                                                                                                  |    |
| G Base 4                                                                                                                                                                                                                                                                                                                                                                                                              |    |
| H U type parts 8                                                                                                                                                                                                                                                                                                                                                                                                      |    |
| J Hanging pipe top 33                                                                                                                                                                                                                                                                                                                                                                                                 | 2  |
| K Beam lining 8                                                                                                                                                                                                                                                                                                                                                                                                       |    |
| L1 Supporting tube 8                                                                                                                                                                                                                                                                                                                                                                                                  |    |
| L2 Slant pipe lining 8                                                                                                                                                                                                                                                                                                                                                                                                |    |
| M Small canopy cloth 1                                                                                                                                                                                                                                                                                                                                                                                                |    |
| N Big canopy cloth 1                                                                                                                                                                                                                                                                                                                                                                                                  |    |
| P Side hanging cloth 4                                                                                                                                                                                                                                                                                                                                                                                                |    |
| Q grenadine 4                                                                                                                                                                                                                                                                                                                                                                                                         |    |
| R Guy Rope 4                                                                                                                                                                                                                                                                                                                                                                                                          |    |
| 1 Bolt(M6x15MM) 48+                                                                                                                                                                                                                                                                                                                                                                                                   | -2 |
| 2 Bolt(M6x35MM) 48+                                                                                                                                                                                                                                                                                                                                                                                                   | -2 |
| 3 Bolt(M6x55MM) 4+                                                                                                                                                                                                                                                                                                                                                                                                    | 1  |
| 4 Nut(M6) MM 12+1                                                                                                                                                                                                                                                                                                                                                                                                     | 1  |
| 5 Shim(Φ17xΦ9.5x1.5MM) 12+1                                                                                                                                                                                                                                                                                                                                                                                           |    |
| 6 Hook 2                                                                                                                                                                                                                                                                                                                                                                                                              |    |
| 7 Stake 4                                                                                                                                                                                                                                                                                                                                                                                                             |    |
| 8 Expansion Screw 4                                                                                                                                                                                                                                                                                                                                                                                                   |    |
| 9 Expansion Screw 12                                                                                                                                                                                                                                                                                                                                                                                                  |    |
| 10 Stake 12                                                                                                                                                                                                                                                                                                                                                                                                           |    |
| 11 Hexagon Socket Wrench 1                                                                                                                                                                                                                                                                                                                                                                                            |    |
| 12 External Hexagon Wrench 1                                                                                                                                                                                                                                                                                                                                                                                          |    |