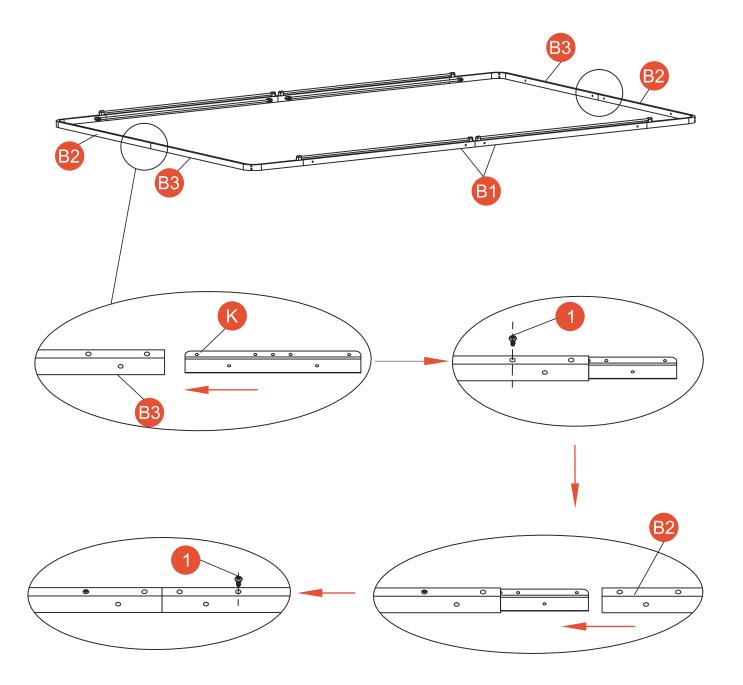

### **Hardware included**

| A1 Upper support pipe 4 A2 Lower support pipe 4 B1 Long edge beam 4 B2 L-shaped beam on the left 2 B3 L-shaped beam on the right 2 C1 top tarpaulin diagonal support In the corner 1 4 C2 top tarpaulin diagonal support In the corner 2 4 D1 top tarpaulin inclined support In the middle 1 4 D2 top tarpaulin inclined support In the middle 2 4 E1 Long hanging pipe 8 E2 Short hanging pipe 8 Small top support 1 |    |
|-----------------------------------------------------------------------------------------------------------------------------------------------------------------------------------------------------------------------------------------------------------------------------------------------------------------------------------------------------------------------------------------------------------------------|----|
| B1 Long edge beam 4 B2 L-shaped beam on the left 2 B3 L-shaped beam on the right 2 C1 top tarpaulin diagonal support In the corner 1 4 C2 top tarpaulin diagonal support In the corner 2 4 D1 top tarpaulin inclined support In the middle 1 4 D2 top tarpaulin inclined support In the middle 2 4 E1 Long hanging pipe 8 E2 Short hanging pipe 8                                                                     |    |
| B2 L-shaped beam on the left 2 B3 L-shaped beam on the right 2 C1 top tarpaulin diagonal support In the corner 1 4 C2 top tarpaulin diagonal support In the corner 2 4 D1 top tarpaulin inclined support In the middle 1 4 D2 top tarpaulin inclined support In the middle 2 4 E1 Long hanging pipe 8 E2 Short hanging pipe 8                                                                                         |    |
| B3 L-shaped beam on the right 2 C1 top tarpaulin diagonal support In the corner 1 4 C2 top tarpaulin diagonal support In the corner 2 4 D1 top tarpaulin inclined support In the middle 1 4 D2 top tarpaulin inclined support In the middle 2 4 E1 Long hanging pipe 8 E2 Short hanging pipe 8                                                                                                                        |    |
| C1 top tarpaulin diagonal support In the corner 1 4  C2 top tarpaulin diagonal support In the corner 2 4  D1 top tarpaulin inclined support In the middle 1 4  D2 top tarpaulin inclined support In the middle 2 4  E1 Long hanging pipe 8  E2 Short hanging pipe 8                                                                                                                                                   |    |
| C2 top tarpaulin diagonal support In the corner 2 D1 top tarpaulin inclined support In the middle 1 D2 top tarpaulin inclined support In the middle 2 E1 Long hanging pipe E2 Short hanging pipe 8                                                                                                                                                                                                                    |    |
| D1 top tarpaulin inclined support In the middle 1 D2 top tarpaulin inclined support In the middle 2 E1 Long hanging pipe E2 Short hanging pipe 8                                                                                                                                                                                                                                                                      |    |
| D2 top tarpaulin inclined support In the middle 2 4 E1 Long hanging pipe 8 E2 Short hanging pipe 8                                                                                                                                                                                                                                                                                                                    |    |
| E1 Long hanging pipe 8 E2 Short hanging pipe 8                                                                                                                                                                                                                                                                                                                                                                        |    |
| E2 Short hanging pipe 8                                                                                                                                                                                                                                                                                                                                                                                               |    |
|                                                                                                                                                                                                                                                                                                                                                                                                                       |    |
| FI Small ton support 1                                                                                                                                                                                                                                                                                                                                                                                                |    |
| Small top support                                                                                                                                                                                                                                                                                                                                                                                                     |    |
| F2 Big top support 1                                                                                                                                                                                                                                                                                                                                                                                                  |    |
| G Base 4                                                                                                                                                                                                                                                                                                                                                                                                              |    |
| H U type parts 8                                                                                                                                                                                                                                                                                                                                                                                                      |    |
| J Hanging pipe top 33                                                                                                                                                                                                                                                                                                                                                                                                 | 2  |
| K Beam lining 8                                                                                                                                                                                                                                                                                                                                                                                                       |    |
| L1 Supporting tube 8                                                                                                                                                                                                                                                                                                                                                                                                  |    |
| L2 Slant pipe lining 8                                                                                                                                                                                                                                                                                                                                                                                                |    |
| M Small canopy cloth 1                                                                                                                                                                                                                                                                                                                                                                                                |    |
| N Big canopy cloth 1                                                                                                                                                                                                                                                                                                                                                                                                  |    |
| P Side hanging cloth 4                                                                                                                                                                                                                                                                                                                                                                                                |    |
| Q grenadine 4                                                                                                                                                                                                                                                                                                                                                                                                         |    |
| R Guy Rope 4                                                                                                                                                                                                                                                                                                                                                                                                          |    |
| 1 Bolt(M6x15MM) 48+                                                                                                                                                                                                                                                                                                                                                                                                   | -2 |
| 2 Bolt(M6x35MM) 48+                                                                                                                                                                                                                                                                                                                                                                                                   | -2 |
| 3 Bolt(M6x55MM) 4+                                                                                                                                                                                                                                                                                                                                                                                                    | 1  |
| 4 Nut(M6) MM 12+1                                                                                                                                                                                                                                                                                                                                                                                                     | 1  |
| 5 Shim(Φ17xΦ9.5x1.5MM) 12+1                                                                                                                                                                                                                                                                                                                                                                                           |    |
| 6 Hook 2                                                                                                                                                                                                                                                                                                                                                                                                              |    |
| 7 Stake 4                                                                                                                                                                                                                                                                                                                                                                                                             |    |
| 8 Expansion Screw 4                                                                                                                                                                                                                                                                                                                                                                                                   |    |
| 9 Expansion Screw 12                                                                                                                                                                                                                                                                                                                                                                                                  |    |
| 10 Stake 12                                                                                                                                                                                                                                                                                                                                                                                                           |    |
| 11 Hexagon Socket Wrench 1                                                                                                                                                                                                                                                                                                                                                                                            |    |
| 12 External Hexagon Wrench 1                                                                                                                                                                                                                                                                                                                                                                                          |    |