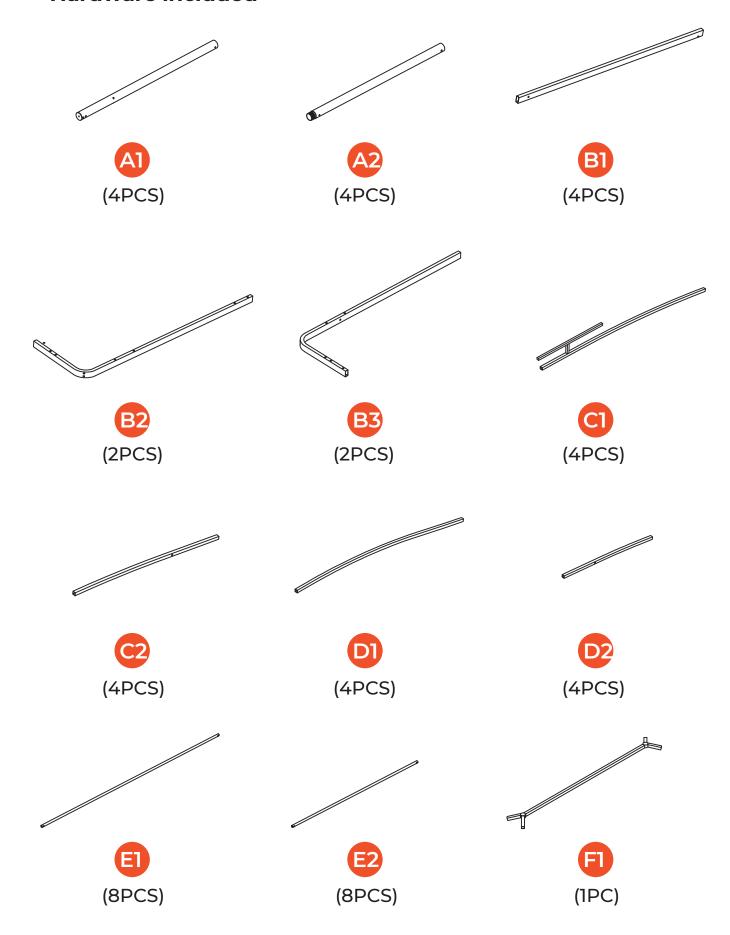

### **Hardware included**

Pre-Installation

### **Hardware included**

Pre-Installation Pre-Installation

### Hardware included

(12PCS)

(1PC)

(1PC)

Pre-Installation 7

### **Hardware included**

| A1 Upper support pipe 4 A2 Lower support pipe 4 B1 Long edge beam 4 B2 L-shaped beam on the left 2 B3 L-shaped beam on the right 2 C1 top tarpaulin diagonal support In the corner 1 4 C2 top tarpaulin diagonal support In the corner 2 4 D1 top tarpaulin inclined support In the middle 1 4 D2 top tarpaulin inclined support In the middle 2 4 E1 Long hanging pipe 8 E2 Short hanging pipe 8 Small top support 1 |    |
|-----------------------------------------------------------------------------------------------------------------------------------------------------------------------------------------------------------------------------------------------------------------------------------------------------------------------------------------------------------------------------------------------------------------------|----|
| B1 Long edge beam 4 B2 L-shaped beam on the left 2 B3 L-shaped beam on the right 2 C1 top tarpaulin diagonal support In the corner 1 4 C2 top tarpaulin diagonal support In the corner 2 4 D1 top tarpaulin inclined support In the middle 1 4 D2 top tarpaulin inclined support In the middle 2 4 E1 Long hanging pipe 8 E2 Short hanging pipe 8                                                                     |    |
| B2 L-shaped beam on the left 2 B3 L-shaped beam on the right 2 C1 top tarpaulin diagonal support In the corner 1 4 C2 top tarpaulin diagonal support In the corner 2 4 D1 top tarpaulin inclined support In the middle 1 4 D2 top tarpaulin inclined support In the middle 2 4 E1 Long hanging pipe 8 E2 Short hanging pipe 8                                                                                         |    |
| B3 L-shaped beam on the right 2 C1 top tarpaulin diagonal support In the corner 1 4 C2 top tarpaulin diagonal support In the corner 2 4 D1 top tarpaulin inclined support In the middle 1 4 D2 top tarpaulin inclined support In the middle 2 4 E1 Long hanging pipe 8 E2 Short hanging pipe 8                                                                                                                        |    |
| C1 top tarpaulin diagonal support In the corner 1 4  C2 top tarpaulin diagonal support In the corner 2 4  D1 top tarpaulin inclined support In the middle 1 4  D2 top tarpaulin inclined support In the middle 2 4  E1 Long hanging pipe 8  E2 Short hanging pipe 8                                                                                                                                                   |    |
| C2 top tarpaulin diagonal support In the corner 2 D1 top tarpaulin inclined support In the middle 1 D2 top tarpaulin inclined support In the middle 2 E1 Long hanging pipe E2 Short hanging pipe 8                                                                                                                                                                                                                    |    |
| D1 top tarpaulin inclined support In the middle 1 D2 top tarpaulin inclined support In the middle 2 E1 Long hanging pipe E2 Short hanging pipe 8                                                                                                                                                                                                                                                                      |    |
| D2 top tarpaulin inclined support In the middle 2 4 E1 Long hanging pipe 8 E2 Short hanging pipe 8                                                                                                                                                                                                                                                                                                                    |    |
| E1 Long hanging pipe 8 E2 Short hanging pipe 8                                                                                                                                                                                                                                                                                                                                                                        |    |
| E2 Short hanging pipe 8                                                                                                                                                                                                                                                                                                                                                                                               |    |
|                                                                                                                                                                                                                                                                                                                                                                                                                       |    |
| FI Small ton support 1                                                                                                                                                                                                                                                                                                                                                                                                |    |
| Small top support                                                                                                                                                                                                                                                                                                                                                                                                     |    |
| F2 Big top support 1                                                                                                                                                                                                                                                                                                                                                                                                  |    |
| G Base 4                                                                                                                                                                                                                                                                                                                                                                                                              |    |
| H U type parts 8                                                                                                                                                                                                                                                                                                                                                                                                      |    |
| J Hanging pipe top 33                                                                                                                                                                                                                                                                                                                                                                                                 | 2  |
| K Beam lining 8                                                                                                                                                                                                                                                                                                                                                                                                       |    |
| L1 Supporting tube 8                                                                                                                                                                                                                                                                                                                                                                                                  |    |
| L2 Slant pipe lining 8                                                                                                                                                                                                                                                                                                                                                                                                |    |
| M Small canopy cloth 1                                                                                                                                                                                                                                                                                                                                                                                                |    |
| N Big canopy cloth 1                                                                                                                                                                                                                                                                                                                                                                                                  |    |
| P Side hanging cloth 4                                                                                                                                                                                                                                                                                                                                                                                                |    |
| Q grenadine 4                                                                                                                                                                                                                                                                                                                                                                                                         |    |
| R Guy Rope 4                                                                                                                                                                                                                                                                                                                                                                                                          |    |
| 1 Bolt(M6x15MM) 48+                                                                                                                                                                                                                                                                                                                                                                                                   | -2 |
| 2 Bolt(M6x35MM) 48+                                                                                                                                                                                                                                                                                                                                                                                                   | -2 |
| 3 Bolt(M6x55MM) 4+                                                                                                                                                                                                                                                                                                                                                                                                    | 1  |
| 4 Nut(M6) MM 12+1                                                                                                                                                                                                                                                                                                                                                                                                     | 1  |
| 5 Shim(Φ17xΦ9.5x1.5MM) 12+1                                                                                                                                                                                                                                                                                                                                                                                           |    |
| 6 Hook 2                                                                                                                                                                                                                                                                                                                                                                                                              |    |
| 7 Stake 4                                                                                                                                                                                                                                                                                                                                                                                                             |    |
| 8 Expansion Screw 4                                                                                                                                                                                                                                                                                                                                                                                                   |    |
| 9 Expansion Screw 12                                                                                                                                                                                                                                                                                                                                                                                                  |    |
| 10 Stake 12                                                                                                                                                                                                                                                                                                                                                                                                           |    |
| 11 Hexagon Socket Wrench 1                                                                                                                                                                                                                                                                                                                                                                                            |    |
| 12 External Hexagon Wrench 1                                                                                                                                                                                                                                                                                                                                                                                          |    |