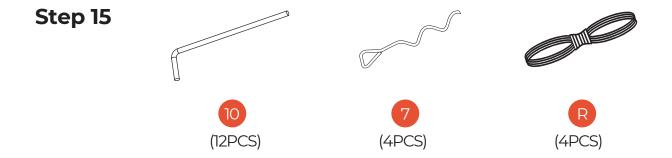

### **Hardware included**

| A1 Upper support pipe 4 A2 Lower support pipe 4 B1 Long edge beam 4 B2 L-shaped beam on the left 2 B3 L-shaped beam on the right 2 C1 top tarpaulin diagonal support In the corner 1 4 C2 top tarpaulin diagonal support In the corner 2 4 D1 top tarpaulin inclined support In the middle 1 4 D2 top tarpaulin inclined support In the middle 2 4 E1 Long hanging pipe 8 E2 Short hanging pipe 8 Small top support 1 |    |
|-----------------------------------------------------------------------------------------------------------------------------------------------------------------------------------------------------------------------------------------------------------------------------------------------------------------------------------------------------------------------------------------------------------------------|----|
| B1 Long edge beam 4 B2 L-shaped beam on the left 2 B3 L-shaped beam on the right 2 C1 top tarpaulin diagonal support In the corner 1 4 C2 top tarpaulin diagonal support In the corner 2 4 D1 top tarpaulin inclined support In the middle 1 4 D2 top tarpaulin inclined support In the middle 2 4 E1 Long hanging pipe 8 E2 Short hanging pipe 8                                                                     |    |
| B2 L-shaped beam on the left 2 B3 L-shaped beam on the right 2 C1 top tarpaulin diagonal support In the corner 1 4 C2 top tarpaulin diagonal support In the corner 2 4 D1 top tarpaulin inclined support In the middle 1 4 D2 top tarpaulin inclined support In the middle 2 4 E1 Long hanging pipe 8 E2 Short hanging pipe 8                                                                                         |    |
| B3 L-shaped beam on the right 2 C1 top tarpaulin diagonal support In the corner 1 4 C2 top tarpaulin diagonal support In the corner 2 4 D1 top tarpaulin inclined support In the middle 1 4 D2 top tarpaulin inclined support In the middle 2 4 E1 Long hanging pipe 8 E2 Short hanging pipe 8                                                                                                                        |    |
| C1 top tarpaulin diagonal support In the corner 1 4  C2 top tarpaulin diagonal support In the corner 2 4  D1 top tarpaulin inclined support In the middle 1 4  D2 top tarpaulin inclined support In the middle 2 4  E1 Long hanging pipe 8  E2 Short hanging pipe 8                                                                                                                                                   |    |
| C2 top tarpaulin diagonal support In the corner 2 D1 top tarpaulin inclined support In the middle 1 D2 top tarpaulin inclined support In the middle 2 E1 Long hanging pipe E2 Short hanging pipe 8                                                                                                                                                                                                                    |    |
| D1 top tarpaulin inclined support In the middle 1 D2 top tarpaulin inclined support In the middle 2 E1 Long hanging pipe E2 Short hanging pipe 8                                                                                                                                                                                                                                                                      |    |
| D2 top tarpaulin inclined support In the middle 2 4 E1 Long hanging pipe 8 E2 Short hanging pipe 8                                                                                                                                                                                                                                                                                                                    |    |
| E1 Long hanging pipe 8 E2 Short hanging pipe 8                                                                                                                                                                                                                                                                                                                                                                        |    |
| E2 Short hanging pipe 8                                                                                                                                                                                                                                                                                                                                                                                               |    |
|                                                                                                                                                                                                                                                                                                                                                                                                                       |    |
| FI Small ton support 1                                                                                                                                                                                                                                                                                                                                                                                                |    |
| Small top support                                                                                                                                                                                                                                                                                                                                                                                                     |    |
| F2 Big top support 1                                                                                                                                                                                                                                                                                                                                                                                                  |    |
| G Base 4                                                                                                                                                                                                                                                                                                                                                                                                              |    |
| H U type parts 8                                                                                                                                                                                                                                                                                                                                                                                                      |    |
| J Hanging pipe top 33                                                                                                                                                                                                                                                                                                                                                                                                 | 2  |
| K Beam lining 8                                                                                                                                                                                                                                                                                                                                                                                                       |    |
| L1 Supporting tube 8                                                                                                                                                                                                                                                                                                                                                                                                  |    |
| L2 Slant pipe lining 8                                                                                                                                                                                                                                                                                                                                                                                                |    |
| M Small canopy cloth 1                                                                                                                                                                                                                                                                                                                                                                                                |    |
| N Big canopy cloth 1                                                                                                                                                                                                                                                                                                                                                                                                  |    |
| P Side hanging cloth 4                                                                                                                                                                                                                                                                                                                                                                                                |    |
| Q grenadine 4                                                                                                                                                                                                                                                                                                                                                                                                         |    |
| R Guy Rope 4                                                                                                                                                                                                                                                                                                                                                                                                          |    |
| 1 Bolt(M6x15MM) 48+                                                                                                                                                                                                                                                                                                                                                                                                   | -2 |
| 2 Bolt(M6x35MM) 48+                                                                                                                                                                                                                                                                                                                                                                                                   | -2 |
| 3 Bolt(M6x55MM) 4+                                                                                                                                                                                                                                                                                                                                                                                                    | 1  |
| 4 Nut(M6) MM 12+1                                                                                                                                                                                                                                                                                                                                                                                                     | 1  |
| 5 Shim(Φ17xΦ9.5x1.5MM) 12+1                                                                                                                                                                                                                                                                                                                                                                                           |    |
| 6 Hook 2                                                                                                                                                                                                                                                                                                                                                                                                              |    |
| 7 Stake 4                                                                                                                                                                                                                                                                                                                                                                                                             |    |
| 8 Expansion Screw 4                                                                                                                                                                                                                                                                                                                                                                                                   |    |
| 9 Expansion Screw 12                                                                                                                                                                                                                                                                                                                                                                                                  |    |
| 10 Stake 12                                                                                                                                                                                                                                                                                                                                                                                                           |    |
| 11 Hexagon Socket Wrench 1                                                                                                                                                                                                                                                                                                                                                                                            |    |
| 12 External Hexagon Wrench 1                                                                                                                                                                                                                                                                                                                                                                                          |    |