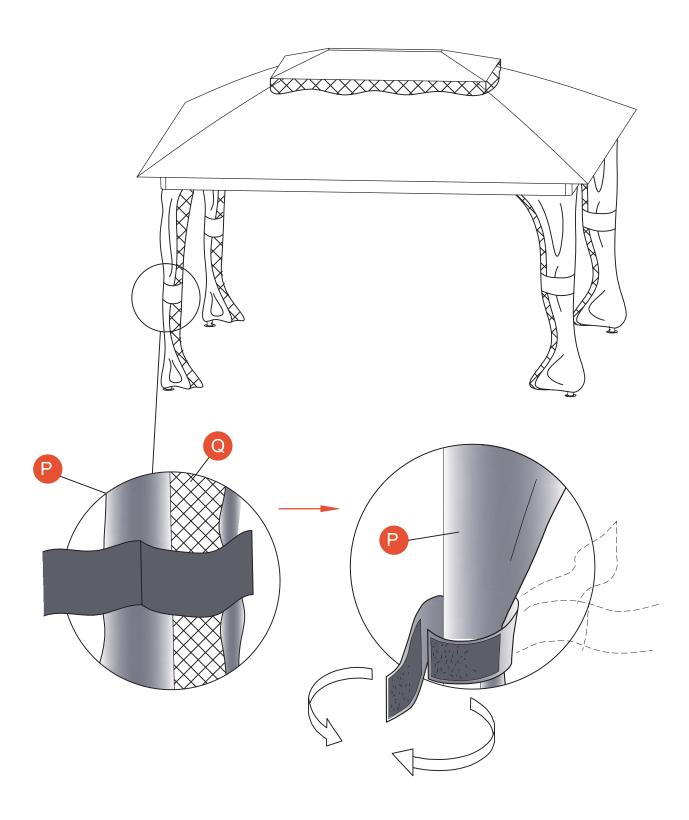

### **Hardware included**

| A1 Upper support pipe 4 A2 Lower support pipe 4 B1 Long edge beam 4 B2 L-shaped beam on the left 2 B3 L-shaped beam on the right 2 C1 top tarpaulin diagonal support In the corner 1 4 C2 top tarpaulin diagonal support In the corner 2 4 D1 top tarpaulin inclined support In the middle 1 4 D2 top tarpaulin inclined support In the middle 2 4 E1 Long hanging pipe 8 E2 Short hanging pipe 8 Small top support 1 |    |
|-----------------------------------------------------------------------------------------------------------------------------------------------------------------------------------------------------------------------------------------------------------------------------------------------------------------------------------------------------------------------------------------------------------------------|----|
| B1 Long edge beam 4 B2 L-shaped beam on the left 2 B3 L-shaped beam on the right 2 C1 top tarpaulin diagonal support In the corner 1 4 C2 top tarpaulin diagonal support In the corner 2 4 D1 top tarpaulin inclined support In the middle 1 4 D2 top tarpaulin inclined support In the middle 2 4 E1 Long hanging pipe 8 E2 Short hanging pipe 8                                                                     |    |
| B2 L-shaped beam on the left 2 B3 L-shaped beam on the right 2 C1 top tarpaulin diagonal support In the corner 1 4 C2 top tarpaulin diagonal support In the corner 2 4 D1 top tarpaulin inclined support In the middle 1 4 D2 top tarpaulin inclined support In the middle 2 4 E1 Long hanging pipe 8 E2 Short hanging pipe 8                                                                                         |    |
| B3 L-shaped beam on the right 2 C1 top tarpaulin diagonal support In the corner 1 4 C2 top tarpaulin diagonal support In the corner 2 4 D1 top tarpaulin inclined support In the middle 1 4 D2 top tarpaulin inclined support In the middle 2 4 E1 Long hanging pipe 8 E2 Short hanging pipe 8                                                                                                                        |    |
| C1 top tarpaulin diagonal support In the corner 1 4  C2 top tarpaulin diagonal support In the corner 2 4  D1 top tarpaulin inclined support In the middle 1 4  D2 top tarpaulin inclined support In the middle 2 4  E1 Long hanging pipe 8  E2 Short hanging pipe 8                                                                                                                                                   |    |
| C2 top tarpaulin diagonal support In the corner 2 D1 top tarpaulin inclined support In the middle 1 D2 top tarpaulin inclined support In the middle 2 E1 Long hanging pipe E2 Short hanging pipe 8                                                                                                                                                                                                                    |    |
| D1 top tarpaulin inclined support In the middle 1 D2 top tarpaulin inclined support In the middle 2 E1 Long hanging pipe E2 Short hanging pipe 8                                                                                                                                                                                                                                                                      |    |
| D2 top tarpaulin inclined support In the middle 2 4 E1 Long hanging pipe 8 E2 Short hanging pipe 8                                                                                                                                                                                                                                                                                                                    |    |
| E1 Long hanging pipe 8 E2 Short hanging pipe 8                                                                                                                                                                                                                                                                                                                                                                        |    |
| E2 Short hanging pipe 8                                                                                                                                                                                                                                                                                                                                                                                               |    |
|                                                                                                                                                                                                                                                                                                                                                                                                                       |    |
| FI Small ton support 1                                                                                                                                                                                                                                                                                                                                                                                                |    |
| Small top support                                                                                                                                                                                                                                                                                                                                                                                                     |    |
| F2 Big top support 1                                                                                                                                                                                                                                                                                                                                                                                                  |    |
| G Base 4                                                                                                                                                                                                                                                                                                                                                                                                              |    |
| H U type parts 8                                                                                                                                                                                                                                                                                                                                                                                                      |    |
| J Hanging pipe top 33                                                                                                                                                                                                                                                                                                                                                                                                 | 2  |
| K Beam lining 8                                                                                                                                                                                                                                                                                                                                                                                                       |    |
| L1 Supporting tube 8                                                                                                                                                                                                                                                                                                                                                                                                  |    |
| L2 Slant pipe lining 8                                                                                                                                                                                                                                                                                                                                                                                                |    |
| M Small canopy cloth 1                                                                                                                                                                                                                                                                                                                                                                                                |    |
| N Big canopy cloth 1                                                                                                                                                                                                                                                                                                                                                                                                  |    |
| P Side hanging cloth 4                                                                                                                                                                                                                                                                                                                                                                                                |    |
| Q grenadine 4                                                                                                                                                                                                                                                                                                                                                                                                         |    |
| R Guy Rope 4                                                                                                                                                                                                                                                                                                                                                                                                          |    |
| 1 Bolt(M6x15MM) 48+                                                                                                                                                                                                                                                                                                                                                                                                   | -2 |
| 2 Bolt(M6x35MM) 48+                                                                                                                                                                                                                                                                                                                                                                                                   | -2 |
| 3 Bolt(M6x55MM) 4+                                                                                                                                                                                                                                                                                                                                                                                                    | 1  |
| 4 Nut(M6) MM 12+1                                                                                                                                                                                                                                                                                                                                                                                                     | 1  |
| 5 Shim(Φ17xΦ9.5x1.5MM) 12+1                                                                                                                                                                                                                                                                                                                                                                                           |    |
| 6 Hook 2                                                                                                                                                                                                                                                                                                                                                                                                              |    |
| 7 Stake 4                                                                                                                                                                                                                                                                                                                                                                                                             |    |
| 8 Expansion Screw 4                                                                                                                                                                                                                                                                                                                                                                                                   |    |
| 9 Expansion Screw 12                                                                                                                                                                                                                                                                                                                                                                                                  |    |
| 10 Stake 12                                                                                                                                                                                                                                                                                                                                                                                                           |    |
| 11 Hexagon Socket Wrench 1                                                                                                                                                                                                                                                                                                                                                                                            |    |
| 12 External Hexagon Wrench 1                                                                                                                                                                                                                                                                                                                                                                                          |    |