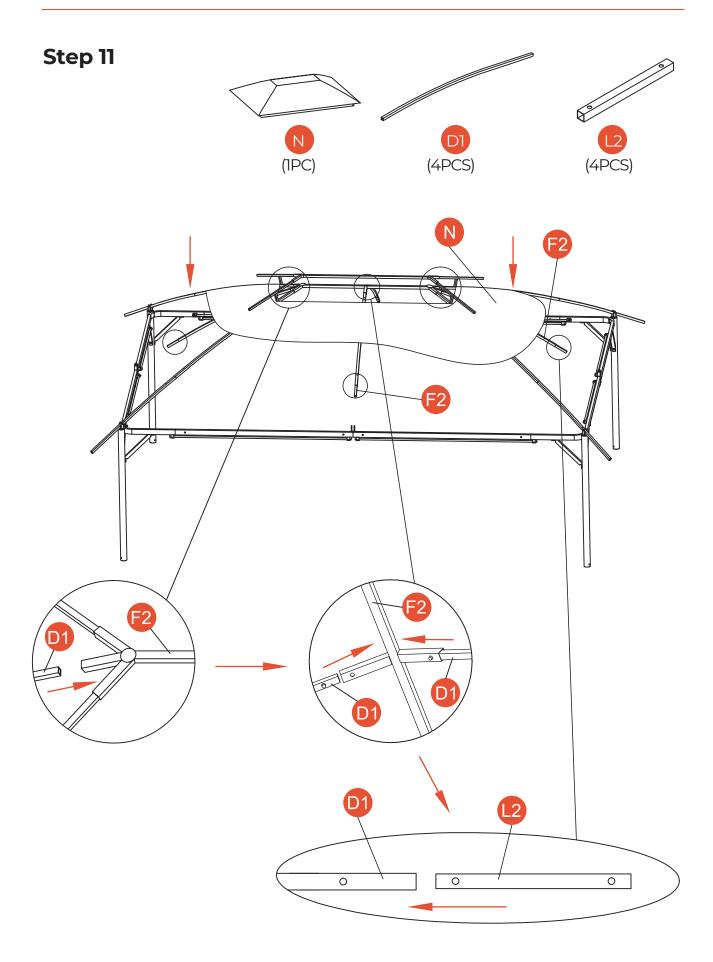

### **Hardware included**

| A1 Upper support pipe 4 A2 Lower support pipe 4 B1 Long edge beam 4 B2 L-shaped beam on the left 2 B3 L-shaped beam on the right 2 C1 top tarpaulin diagonal support In the corner 1 4 C2 top tarpaulin diagonal support In the corner 2 4 D1 top tarpaulin inclined support In the middle 1 4 D2 top tarpaulin inclined support In the middle 2 4 E1 Long hanging pipe 8 E2 Short hanging pipe 8 Small top support 1 |    |
|-----------------------------------------------------------------------------------------------------------------------------------------------------------------------------------------------------------------------------------------------------------------------------------------------------------------------------------------------------------------------------------------------------------------------|----|
| B1 Long edge beam 4 B2 L-shaped beam on the left 2 B3 L-shaped beam on the right 2 C1 top tarpaulin diagonal support In the corner 1 4 C2 top tarpaulin diagonal support In the corner 2 4 D1 top tarpaulin inclined support In the middle 1 4 D2 top tarpaulin inclined support In the middle 2 4 E1 Long hanging pipe 8 E2 Short hanging pipe 8                                                                     |    |
| B2 L-shaped beam on the left 2 B3 L-shaped beam on the right 2 C1 top tarpaulin diagonal support In the corner 1 4 C2 top tarpaulin diagonal support In the corner 2 4 D1 top tarpaulin inclined support In the middle 1 4 D2 top tarpaulin inclined support In the middle 2 4 E1 Long hanging pipe 8 E2 Short hanging pipe 8                                                                                         |    |
| B3 L-shaped beam on the right 2 C1 top tarpaulin diagonal support In the corner 1 4 C2 top tarpaulin diagonal support In the corner 2 4 D1 top tarpaulin inclined support In the middle 1 4 D2 top tarpaulin inclined support In the middle 2 4 E1 Long hanging pipe 8 E2 Short hanging pipe 8                                                                                                                        |    |
| C1 top tarpaulin diagonal support In the corner 1 4  C2 top tarpaulin diagonal support In the corner 2 4  D1 top tarpaulin inclined support In the middle 1 4  D2 top tarpaulin inclined support In the middle 2 4  E1 Long hanging pipe 8  E2 Short hanging pipe 8                                                                                                                                                   |    |
| C2 top tarpaulin diagonal support In the corner 2 D1 top tarpaulin inclined support In the middle 1 D2 top tarpaulin inclined support In the middle 2 E1 Long hanging pipe E2 Short hanging pipe 8                                                                                                                                                                                                                    |    |
| D1 top tarpaulin inclined support In the middle 1 D2 top tarpaulin inclined support In the middle 2 E1 Long hanging pipe E2 Short hanging pipe 8                                                                                                                                                                                                                                                                      |    |
| D2 top tarpaulin inclined support In the middle 2 4 E1 Long hanging pipe 8 E2 Short hanging pipe 8                                                                                                                                                                                                                                                                                                                    |    |
| E1 Long hanging pipe 8 E2 Short hanging pipe 8                                                                                                                                                                                                                                                                                                                                                                        |    |
| E2 Short hanging pipe 8                                                                                                                                                                                                                                                                                                                                                                                               |    |
|                                                                                                                                                                                                                                                                                                                                                                                                                       |    |
| FI Small ton support 1                                                                                                                                                                                                                                                                                                                                                                                                |    |
| Small top support                                                                                                                                                                                                                                                                                                                                                                                                     |    |
| F2 Big top support 1                                                                                                                                                                                                                                                                                                                                                                                                  |    |
| G Base 4                                                                                                                                                                                                                                                                                                                                                                                                              |    |
| H U type parts 8                                                                                                                                                                                                                                                                                                                                                                                                      |    |
| J Hanging pipe top 33                                                                                                                                                                                                                                                                                                                                                                                                 | 2  |
| K Beam lining 8                                                                                                                                                                                                                                                                                                                                                                                                       |    |
| L1 Supporting tube 8                                                                                                                                                                                                                                                                                                                                                                                                  |    |
| L2 Slant pipe lining 8                                                                                                                                                                                                                                                                                                                                                                                                |    |
| M Small canopy cloth 1                                                                                                                                                                                                                                                                                                                                                                                                |    |
| N Big canopy cloth 1                                                                                                                                                                                                                                                                                                                                                                                                  |    |
| P Side hanging cloth 4                                                                                                                                                                                                                                                                                                                                                                                                |    |
| Q grenadine 4                                                                                                                                                                                                                                                                                                                                                                                                         |    |
| R Guy Rope 4                                                                                                                                                                                                                                                                                                                                                                                                          |    |
| 1 Bolt(M6x15MM) 48+                                                                                                                                                                                                                                                                                                                                                                                                   | -2 |
| 2 Bolt(M6x35MM) 48+                                                                                                                                                                                                                                                                                                                                                                                                   | -2 |
| 3 Bolt(M6x55MM) 4+                                                                                                                                                                                                                                                                                                                                                                                                    | 1  |
| 4 Nut(M6) MM 12+1                                                                                                                                                                                                                                                                                                                                                                                                     | 1  |
| 5 Shim(Φ17xΦ9.5x1.5MM) 12+1                                                                                                                                                                                                                                                                                                                                                                                           |    |
| 6 Hook 2                                                                                                                                                                                                                                                                                                                                                                                                              |    |
| 7 Stake 4                                                                                                                                                                                                                                                                                                                                                                                                             |    |
| 8 Expansion Screw 4                                                                                                                                                                                                                                                                                                                                                                                                   |    |
| 9 Expansion Screw 12                                                                                                                                                                                                                                                                                                                                                                                                  |    |
| 10 Stake 12                                                                                                                                                                                                                                                                                                                                                                                                           |    |
| 11 Hexagon Socket Wrench 1                                                                                                                                                                                                                                                                                                                                                                                            |    |
| 12 External Hexagon Wrench 1                                                                                                                                                                                                                                                                                                                                                                                          |    |