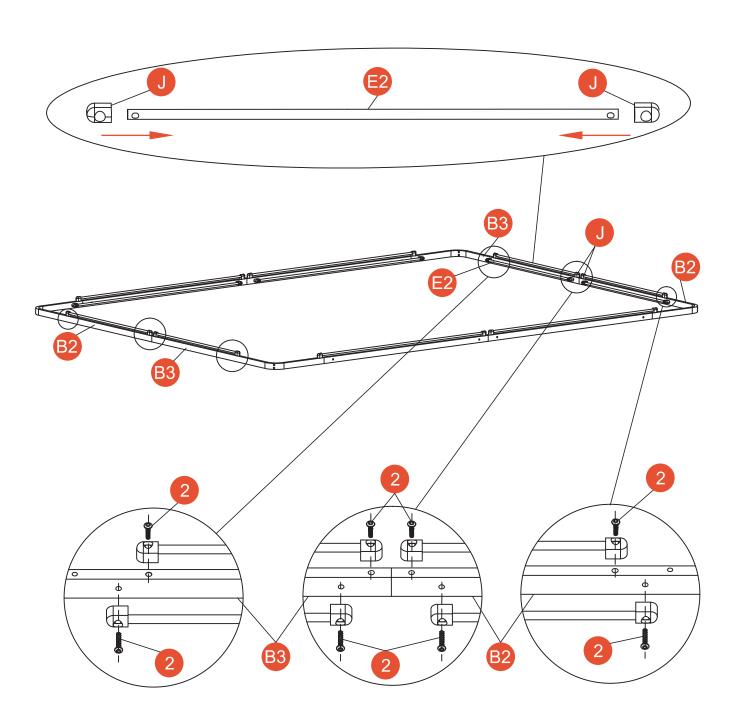

### **Hardware included**

| A1 Upper support pipe 4 A2 Lower support pipe 4 B1 Long edge beam 4 B2 L-shaped beam on the left 2 B3 L-shaped beam on the right 2 C1 top tarpaulin diagonal support In the corner 1 4 C2 top tarpaulin diagonal support In the corner 2 4 D1 top tarpaulin inclined support In the middle 1 4 D2 top tarpaulin inclined support In the middle 2 4 E1 Long hanging pipe 8 E2 Short hanging pipe 8 Small top support 1 |    |
|-----------------------------------------------------------------------------------------------------------------------------------------------------------------------------------------------------------------------------------------------------------------------------------------------------------------------------------------------------------------------------------------------------------------------|----|
| B1 Long edge beam 4 B2 L-shaped beam on the left 2 B3 L-shaped beam on the right 2 C1 top tarpaulin diagonal support In the corner 1 4 C2 top tarpaulin diagonal support In the corner 2 4 D1 top tarpaulin inclined support In the middle 1 4 D2 top tarpaulin inclined support In the middle 2 4 E1 Long hanging pipe 8 E2 Short hanging pipe 8                                                                     |    |
| B2 L-shaped beam on the left 2 B3 L-shaped beam on the right 2 C1 top tarpaulin diagonal support In the corner 1 4 C2 top tarpaulin diagonal support In the corner 2 4 D1 top tarpaulin inclined support In the middle 1 4 D2 top tarpaulin inclined support In the middle 2 4 E1 Long hanging pipe 8 E2 Short hanging pipe 8                                                                                         |    |
| B3 L-shaped beam on the right 2 C1 top tarpaulin diagonal support In the corner 1 4 C2 top tarpaulin diagonal support In the corner 2 4 D1 top tarpaulin inclined support In the middle 1 4 D2 top tarpaulin inclined support In the middle 2 4 E1 Long hanging pipe 8 E2 Short hanging pipe 8                                                                                                                        |    |
| C1 top tarpaulin diagonal support In the corner 1 4  C2 top tarpaulin diagonal support In the corner 2 4  D1 top tarpaulin inclined support In the middle 1 4  D2 top tarpaulin inclined support In the middle 2 4  E1 Long hanging pipe 8  E2 Short hanging pipe 8                                                                                                                                                   |    |
| C2 top tarpaulin diagonal support In the corner 2 D1 top tarpaulin inclined support In the middle 1 D2 top tarpaulin inclined support In the middle 2 E1 Long hanging pipe E2 Short hanging pipe 8                                                                                                                                                                                                                    |    |
| D1 top tarpaulin inclined support In the middle 1 D2 top tarpaulin inclined support In the middle 2 E1 Long hanging pipe E2 Short hanging pipe 8                                                                                                                                                                                                                                                                      |    |
| D2 top tarpaulin inclined support In the middle 2 4 E1 Long hanging pipe 8 E2 Short hanging pipe 8                                                                                                                                                                                                                                                                                                                    |    |
| E1 Long hanging pipe 8 E2 Short hanging pipe 8                                                                                                                                                                                                                                                                                                                                                                        |    |
| E2 Short hanging pipe 8                                                                                                                                                                                                                                                                                                                                                                                               |    |
|                                                                                                                                                                                                                                                                                                                                                                                                                       |    |
| FI Small ton support 1                                                                                                                                                                                                                                                                                                                                                                                                |    |
| Small top support                                                                                                                                                                                                                                                                                                                                                                                                     |    |
| F2 Big top support 1                                                                                                                                                                                                                                                                                                                                                                                                  |    |
| G Base 4                                                                                                                                                                                                                                                                                                                                                                                                              |    |
| H U type parts 8                                                                                                                                                                                                                                                                                                                                                                                                      |    |
| J Hanging pipe top 33                                                                                                                                                                                                                                                                                                                                                                                                 | 2  |
| K Beam lining 8                                                                                                                                                                                                                                                                                                                                                                                                       |    |
| L1 Supporting tube 8                                                                                                                                                                                                                                                                                                                                                                                                  |    |
| L2 Slant pipe lining 8                                                                                                                                                                                                                                                                                                                                                                                                |    |
| M Small canopy cloth 1                                                                                                                                                                                                                                                                                                                                                                                                |    |
| N Big canopy cloth 1                                                                                                                                                                                                                                                                                                                                                                                                  |    |
| P Side hanging cloth 4                                                                                                                                                                                                                                                                                                                                                                                                |    |
| Q grenadine 4                                                                                                                                                                                                                                                                                                                                                                                                         |    |
| R Guy Rope 4                                                                                                                                                                                                                                                                                                                                                                                                          |    |
| 1 Bolt(M6x15MM) 48+                                                                                                                                                                                                                                                                                                                                                                                                   | -2 |
| 2 Bolt(M6x35MM) 48+                                                                                                                                                                                                                                                                                                                                                                                                   | -2 |
| 3 Bolt(M6x55MM) 4+                                                                                                                                                                                                                                                                                                                                                                                                    | 1  |
| 4 Nut(M6) MM 12+1                                                                                                                                                                                                                                                                                                                                                                                                     | 1  |
| 5 Shim(Φ17xΦ9.5x1.5MM) 12+1                                                                                                                                                                                                                                                                                                                                                                                           |    |
| 6 Hook 2                                                                                                                                                                                                                                                                                                                                                                                                              |    |
| 7 Stake 4                                                                                                                                                                                                                                                                                                                                                                                                             |    |
| 8 Expansion Screw 4                                                                                                                                                                                                                                                                                                                                                                                                   |    |
| 9 Expansion Screw 12                                                                                                                                                                                                                                                                                                                                                                                                  |    |
| 10 Stake 12                                                                                                                                                                                                                                                                                                                                                                                                           |    |
| 11 Hexagon Socket Wrench 1                                                                                                                                                                                                                                                                                                                                                                                            |    |
| 12 External Hexagon Wrench 1                                                                                                                                                                                                                                                                                                                                                                                          |    |

Please assemble the parts 2 times.