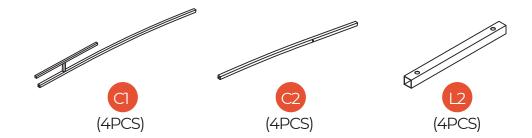

### **Hardware included**

| A1 Upper support pipe 4 A2 Lower support pipe 4 B1 Long edge beam 4 B2 L-shaped beam on the left 2 B3 L-shaped beam on the right 2 C1 top tarpaulin diagonal support In the corner 1 4 C2 top tarpaulin diagonal support In the corner 2 4 D1 top tarpaulin inclined support In the middle 1 4 D2 top tarpaulin inclined support In the middle 2 4 E1 Long hanging pipe 8 E2 Short hanging pipe 8 Small top support 1 |    |
|-----------------------------------------------------------------------------------------------------------------------------------------------------------------------------------------------------------------------------------------------------------------------------------------------------------------------------------------------------------------------------------------------------------------------|----|
| B1 Long edge beam 4 B2 L-shaped beam on the left 2 B3 L-shaped beam on the right 2 C1 top tarpaulin diagonal support In the corner 1 4 C2 top tarpaulin diagonal support In the corner 2 4 D1 top tarpaulin inclined support In the middle 1 4 D2 top tarpaulin inclined support In the middle 2 4 E1 Long hanging pipe 8 E2 Short hanging pipe 8                                                                     |    |
| B2 L-shaped beam on the left 2 B3 L-shaped beam on the right 2 C1 top tarpaulin diagonal support In the corner 1 4 C2 top tarpaulin diagonal support In the corner 2 4 D1 top tarpaulin inclined support In the middle 1 4 D2 top tarpaulin inclined support In the middle 2 4 E1 Long hanging pipe 8 E2 Short hanging pipe 8                                                                                         |    |
| B3 L-shaped beam on the right 2 C1 top tarpaulin diagonal support In the corner 1 4 C2 top tarpaulin diagonal support In the corner 2 4 D1 top tarpaulin inclined support In the middle 1 4 D2 top tarpaulin inclined support In the middle 2 4 E1 Long hanging pipe 8 E2 Short hanging pipe 8                                                                                                                        |    |
| C1 top tarpaulin diagonal support In the corner 1 4  C2 top tarpaulin diagonal support In the corner 2 4  D1 top tarpaulin inclined support In the middle 1 4  D2 top tarpaulin inclined support In the middle 2 4  E1 Long hanging pipe 8  E2 Short hanging pipe 8                                                                                                                                                   |    |
| C2 top tarpaulin diagonal support In the corner 2 D1 top tarpaulin inclined support In the middle 1 D2 top tarpaulin inclined support In the middle 2 E1 Long hanging pipe E2 Short hanging pipe 8                                                                                                                                                                                                                    |    |
| D1 top tarpaulin inclined support In the middle 1 D2 top tarpaulin inclined support In the middle 2 E1 Long hanging pipe E2 Short hanging pipe 8                                                                                                                                                                                                                                                                      |    |
| D2 top tarpaulin inclined support In the middle 2 4 E1 Long hanging pipe 8 E2 Short hanging pipe 8                                                                                                                                                                                                                                                                                                                    |    |
| E1 Long hanging pipe 8 E2 Short hanging pipe 8                                                                                                                                                                                                                                                                                                                                                                        |    |
| E2 Short hanging pipe 8                                                                                                                                                                                                                                                                                                                                                                                               |    |
|                                                                                                                                                                                                                                                                                                                                                                                                                       |    |
| FI Small ton support 1                                                                                                                                                                                                                                                                                                                                                                                                |    |
| Small top support                                                                                                                                                                                                                                                                                                                                                                                                     |    |
| F2 Big top support 1                                                                                                                                                                                                                                                                                                                                                                                                  |    |
| G Base 4                                                                                                                                                                                                                                                                                                                                                                                                              |    |
| H U type parts 8                                                                                                                                                                                                                                                                                                                                                                                                      |    |
| J Hanging pipe top 33                                                                                                                                                                                                                                                                                                                                                                                                 | 2  |
| K Beam lining 8                                                                                                                                                                                                                                                                                                                                                                                                       |    |
| L1 Supporting tube 8                                                                                                                                                                                                                                                                                                                                                                                                  |    |
| L2 Slant pipe lining 8                                                                                                                                                                                                                                                                                                                                                                                                |    |
| M Small canopy cloth 1                                                                                                                                                                                                                                                                                                                                                                                                |    |
| N Big canopy cloth 1                                                                                                                                                                                                                                                                                                                                                                                                  |    |
| P Side hanging cloth 4                                                                                                                                                                                                                                                                                                                                                                                                |    |
| Q grenadine 4                                                                                                                                                                                                                                                                                                                                                                                                         |    |
| R Guy Rope 4                                                                                                                                                                                                                                                                                                                                                                                                          |    |
| 1 Bolt(M6x15MM) 48+                                                                                                                                                                                                                                                                                                                                                                                                   | -2 |
| 2 Bolt(M6x35MM) 48+                                                                                                                                                                                                                                                                                                                                                                                                   | -2 |
| 3 Bolt(M6x55MM) 4+                                                                                                                                                                                                                                                                                                                                                                                                    | 1  |
| 4 Nut(M6) MM 12+1                                                                                                                                                                                                                                                                                                                                                                                                     | 1  |
| 5 Shim(Φ17xΦ9.5x1.5MM) 12+1                                                                                                                                                                                                                                                                                                                                                                                           |    |
| 6 Hook 2                                                                                                                                                                                                                                                                                                                                                                                                              |    |
| 7 Stake 4                                                                                                                                                                                                                                                                                                                                                                                                             |    |
| 8 Expansion Screw 4                                                                                                                                                                                                                                                                                                                                                                                                   |    |
| 9 Expansion Screw 12                                                                                                                                                                                                                                                                                                                                                                                                  |    |
| 10 Stake 12                                                                                                                                                                                                                                                                                                                                                                                                           |    |
| 11 Hexagon Socket Wrench 1                                                                                                                                                                                                                                                                                                                                                                                            |    |
| 12 External Hexagon Wrench 1                                                                                                                                                                                                                                                                                                                                                                                          |    |