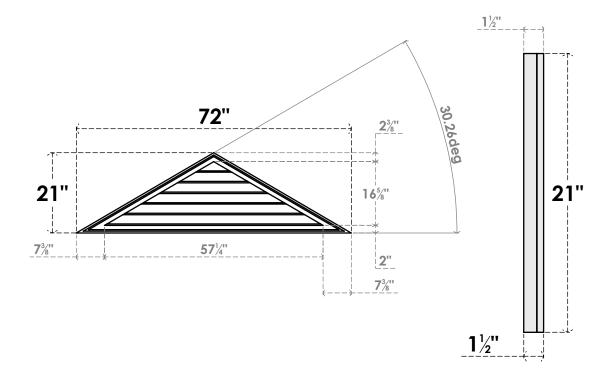

## GVPTR72X2102SN

72"W X 21"H TRIANGLE SURFACE MOUNT PVC GABLE VENT 7/12 PITCH: NON-FUNCTIONAL, W/ 2"W X 1-1/2"P BRICKMOULD FRAME

**FRONT** 

SIDE

LOUVER HEIGHT: 2 3/4"

LOUVER QTY: 6

1. INSTALLATION TO BE COMPLETED IN ACCORDANCE WITH MANUFACTURER'S SPECIFICATIONS. 2. DRAWING MAY NOT BE TO SCALE