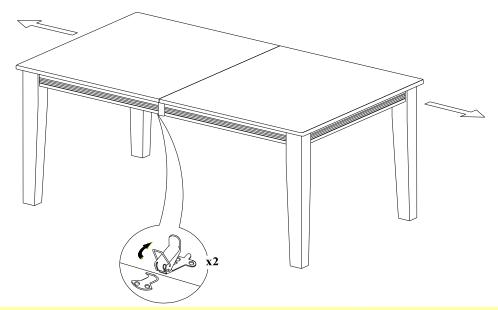

### STEP 2

Unlock the table top underneath, at two sides. And then pull the table top apart.

RECTANGULAR DINING TABLE 40"x78"