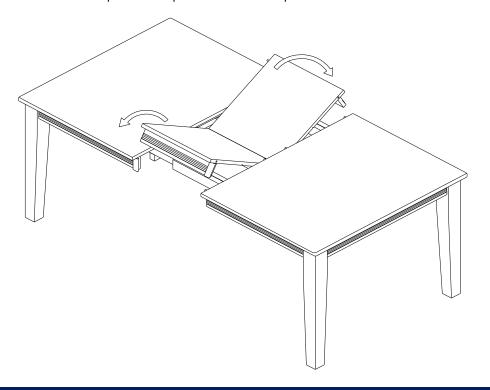

## STEP 3

Place the leaf in the center of the open table top. Push the table top closed.

# STEP 4

Lock the mechanism underneath 2 sides of the table top as shown below.

RECTANGULAR DINING TABLE 40"x78"