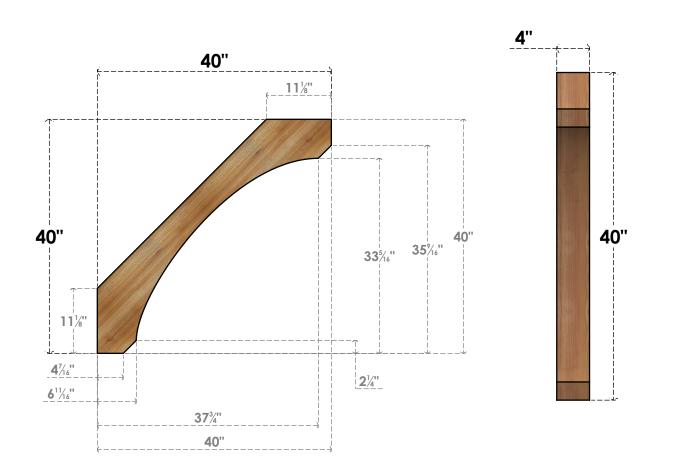

## BRC04X40X40LEC00RWR

4"W X 40"D X 40"H LEGACY ROUGH SAWN BRACE, WESTERN RED CEDAR

SIDE

## **FRONT**

**EKENA MILLWORK** 2300 WEST MAIN ST. CLARKSVILLE, TX 75426 TOLL FREE: 866-607-0453 WWW.EKENAMILLWORK.COM

## **NOTES**

- 1. INSTALLATION TO BE COMPLETED IN ACCORDANCE WITH MANUFACTURER'S SPECIFICATIONS.
  2. DRAWING MAY NOT BE TO SCALE
- 3. THIS DRAWING IS INTENDED FOR DESIGN AND PLANNING PURPOSES ONLY.
- 4. ALL INFORMATION CONTAINED HEREIN WAS CURRENT AT THE TIME OF DEVELOPMENT BUT MUST BE REVIEWED AND APPROVED BY THE PRODUCT MANUFACTURER TO BE CONSIDERED ACCURATE.
- 5. PRODUCTS ARE NOT KILN DRIED. THIS ITEM IS UNIQUE AND WILL CONTAIN THE NATURAL VARIATIONS THAT THE WOOD SPECIES OFFERS. THIS MAY RESULT IN VARIATIONS UP TO 1/4"