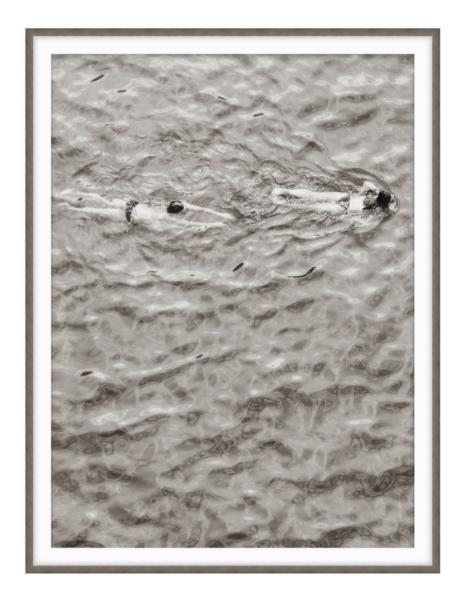

## Taking a Dip 1

D2192S43828-3506

Taking a Dip features a composition of contrast and movement. The fine art photograph perfectly captures the contrast between the human figure and nature. Movement is located within the rippling of the water and the impression the figures make upon the water. An engaging sense of balance is the result.

Coastal tranquility follows Taking a Dip's casual depiction of the everyday. Shown on textured paper in a Grey Cap Frame, this original work of art is part of the carefully curated ART by TA collection.