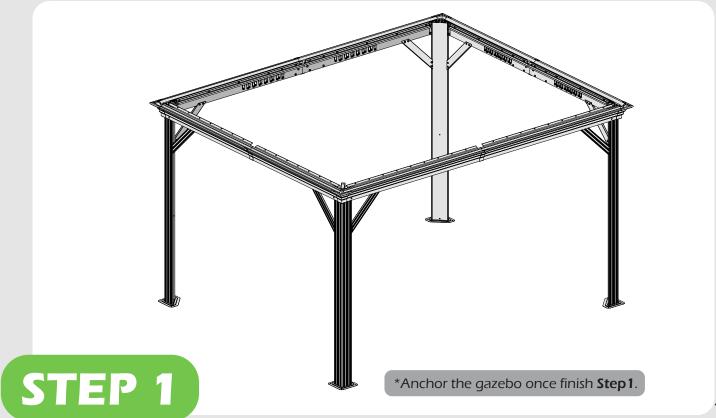

Some parts might have sharp edges/corners. Please follow basic safety precautions to reduce the risk of iniuries.

Anchor the gazebo as soon as finish the frame.

**STEP 1** 33