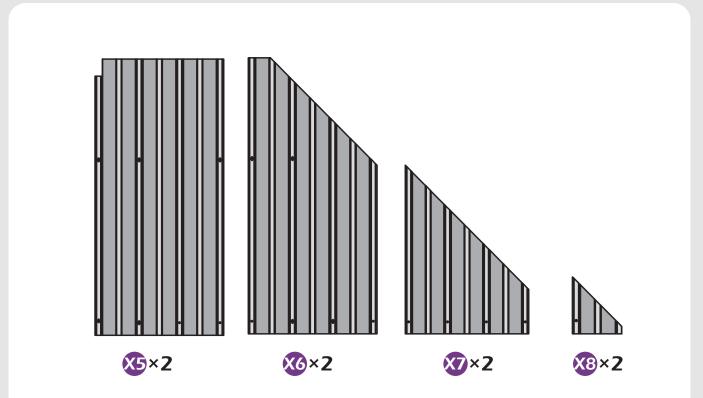

# **MOUNTING BLUEPRINT**

Gazebo 10'×12'

Attention: The above dimensions are manually measured and error is within 1-2 inches. We suggest you anchor the gazebo after installed the main frame.

4

Check if the frame shows as pictures below.