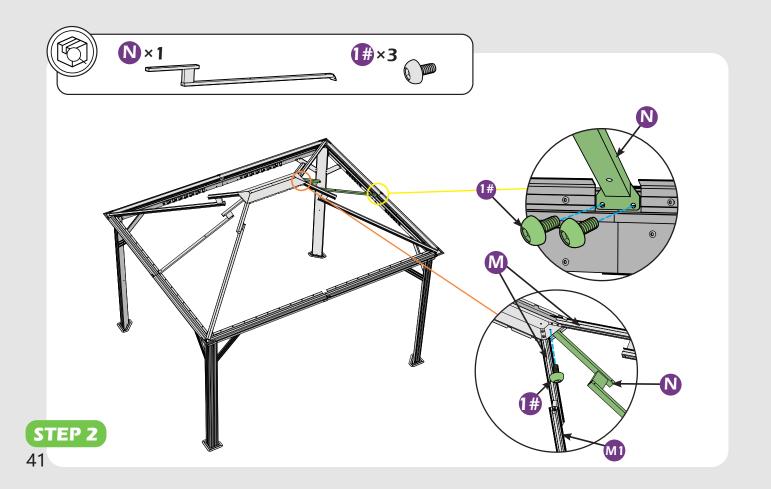

ent are not shown to actual size and scale.









DRILL





LEVEL

RUBBER MALLET

CROSS SCREWDRIVER

ALLEN WRENCH DRILL BIT

ALLEN WRENCH DRILL BIT

EQUIPMENT REQUIRED (Not included in boxes) \*NOTE: Equipment are not shown to actual size and scale.







SAFETY HAT

SAFETY GOGGLES GLOVES



#### Matters needing attention



1. Two or more persons are required for assembly.



2. Do not fully tighten the screws until finish each step of installation.

# **MOUNTING BLUEPRINT**

Gazebo 10'×12'



Attention: The above dimensions are manually measured and error is within 1-2 inches. We suggest you anchor the gazebo after installed the main frame.

4





























































Check if the frame shows as pictures below.



**STEP 1** 33



































































# **Care and Cleaning**

Wash frame parts and fabric with mild soap and water, rinse thoroughly. Dry frame completely and allow the fabrics to drip dry. Do not use bleach, acior, other solvents on the fabric or frame parts. Please inspect and tighten all bolts or fasteners on a reqular basis to ensure proper performance and safety of your gazebo.

# Warranty

#### Frames

Frames constructions are warranted to be free from defects in material and workmanship for 1 year from item purchased. Damage to frame from negligence won't be covered by this warranty.

#### **Bolts & nuts**

Bolts and nuts are warranted to be free from defects in material and workmanship for 1 year from item purchased. Damage from exposure to chemicals (including but not o