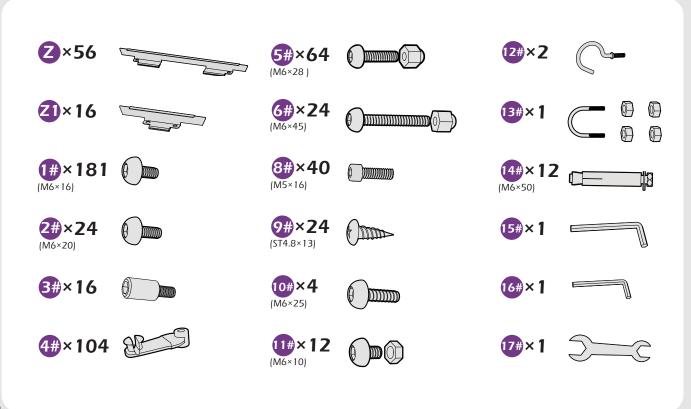

## Warnings and Cautions

Please read the instruction carefully before assembly and retain it for future usage.

Make sure you have all the parts & hardware as the check list shows.

2 adults or more are recommended to install your gazebo.

## Do not discard any of the packaging until you have checked that you have all the parts and pack of fittings.

Check all bolts for tightness before using, and periodically check and tighten bolts to ensure your gazebo works properly.