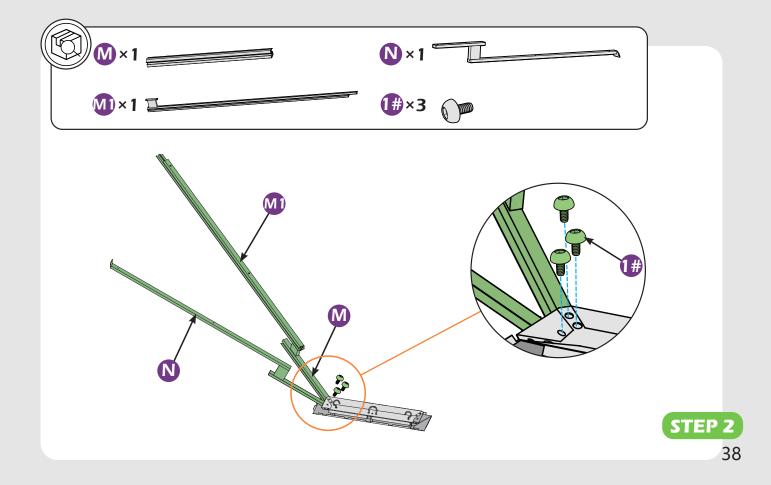

equipment are not shown to actual size and scale.









DRILL





LEVEL

RUBBER MALLET

CROSS SCREWDRIVER

ALLEN WRENCH DRILL BIT

ALLEN WRENCH DRILL BIT

EQUIPMENT REQUIRED (Not included in boxes) \*NOTE: Equipment are not shown to actual size and scale.







SAFETY HAT

SAFETY GOGGLES GLOVES



#### Matters needing attention



1. Two or more persons are required for assembly.



2. Do not fully tighten the screws until finish each step of installation.

# **MOUNTING BLUEPRINT**

Gazebo 10'×12'



Attention: The above dimensions are manually measured and error is within 1-2 inches. We suggest you anchor the gazebo after installed the main frame.

4





























































Check if the frame shows as pictures below.



**STEP 1** 33



































































# **Care and Cleaning**

Wash frame parts and fabric with mild soap and water, rinse thoroughly. Dry frame completely and allow the fabrics to drip dry. Do not use bleach, acior, other solvents on the fabric or frame parts. Please inspect and tighten all bolts or fasteners on a reqular basis to ensure proper performance and safety of your gazebo.

# Warranty

#### Frames

Frames constructions are warranted to be free from defects in material and workmanship for 1 year from item purchased. Damage to frame from negligence won't be covered by this warranty.

#### **Bolts & nuts**

Bolts and nuts are warranted to be free from defects in material and workmanship for 1 year from item purchased. Damage from exposure to chemicals (including but