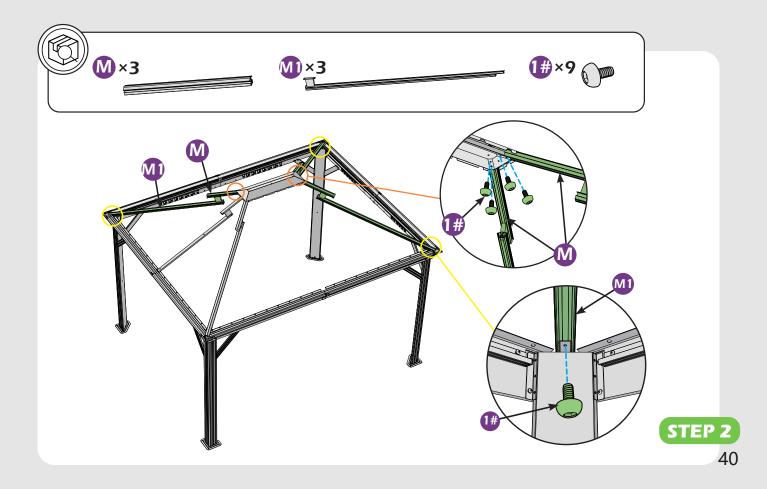

pment are not shown to actual size and scale.









DRILL





LEVEL

RUBBER MALLET

CROSS SCREWDRIVER

ALLEN WRENCH DRILL BIT

ALLEN WRENCH DRILL BIT

EQUIPMENT REQUIRED (Not included in boxes) \*NOTE: Equipment are not shown to actual size and scale.







SAFETY HAT

SAFETY GOGGLES GLOVES



#### Matters needing attention



1. Two or more persons are required for assembly.



2. Do not fully tighten the screws until finish each step of installation.

# **MOUNTING BLUEPRINT**

Gazebo 10'×12'



Attention: The above dimensions are manually measured and error is within 1-2 inches. We suggest you anchor the gazebo after installed the main frame.

4





























































Check if the frame shows as pictures below.



**STEP 1** 33



































































# **Care and Cleaning**

Wash frame parts and fabric with mild soap and water, rinse thoroughly. Dry frame completely and allow the fabrics to drip dry. Do not use bleach, acior, other solvents on the fabric or frame parts. Please inspect and tighten all bolts or fasteners on a reqular basis to ensure proper performance and safety of your gazebo.

# Warranty

#### Frames

Frames constructions are warranted to be free from defects in material and workmanship for 1 year from item purchased. Damage to frame from negligence won't be covered by this warranty.

#### **Bolts & nuts**

Bolts and nuts are warranted to be free from defects in material and workmanship for 1 year from item purchased. Damage from exposure to chemicals (including but not