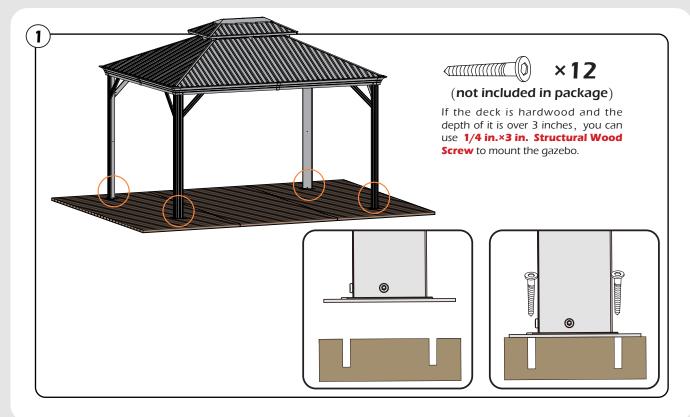

RS OLD and PETS DURING INSTALLATION.

#### **Pre-assembly**

#### TOOLS THAT MAY BE REQUIRED (Not included in boxes)

\*NOTE: Tools / equipment are not shown to actual size and scale.









DRILL





LEVEL

RUBBER MALLET

CROSS SCREWDRIVER

ALLEN WRENCH DRILL BIT

ALLEN WRENCH DRILL BIT

EQUIPMENT REQUIRED (Not included in boxes) \*NOTE: Equipment are not shown to actual size and scale.







SAFETY HAT

SAFETY GOGGLES GLOVES



#### Matters needing attention



1. Two or more persons are required for assembly.



2. Do not fully tighten the screws until finish each step of installation.

# **MOUNTING BLUEPRINT**

Gazebo 10'×12'



Attention: The above dimensions are manually measured and error is within 1-2 inches. We suggest you anchor the gazebo after installed the main frame.

4





























































Check if the frame shows as pictures below.



**STEP 1** 33



































































# **Care and Cleaning**

Wash frame parts and fabric with mild soap and water, rinse thoroughly. Dry frame completely and allow the fabrics to drip dry. Do not use bleach, acior, other solvents on the fabric or frame parts. Please inspect and tighten all bolts or fasteners on a reqular basis to ensure proper performance and safety of your gazebo.

# Warranty

#### Frames

Frames constructions are warranted to be free from defects in material and workmanship for 1 year from item purchased. Damage to frame from negligence won't be covered by this warranty.

#### **Bolts & nuts**

Bolts and nuts are warrante