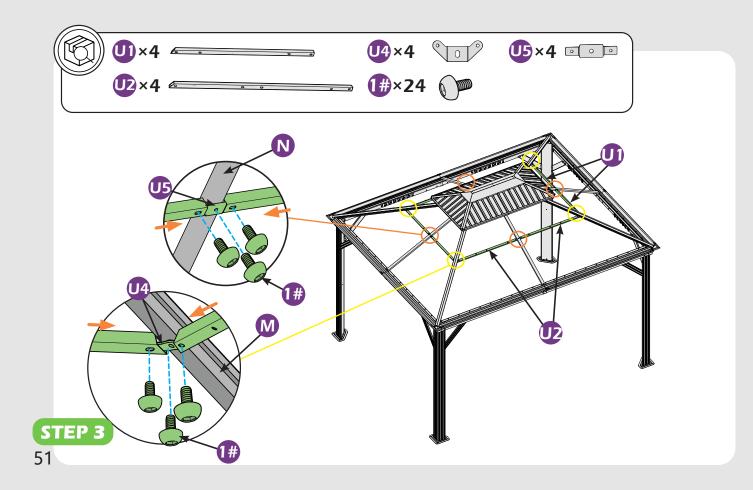

actual size and scale.









DRILL





LEVEL

RUBBER MALLET

CROSS SCREWDRIVER

ALLEN WRENCH DRILL BIT

ALLEN WRENCH DRILL BIT

EQUIPMENT REQUIRED (Not included in boxes) \*NOTE: Equipment are not shown to actual size and scale.







SAFETY HAT

SAFETY GOGGLES GLOVES



#### Matters needing attention



1. Two or more persons are required for assembly.



2. Do not fully tighten the screws until finish each step of installation.

# **MOUNTING BLUEPRINT**

Gazebo 10'×12'



Attention: The above dimensions are manually measured and error is within 1-2 inches. We suggest you anchor the gazebo after installed the main frame.

4





























































Check if the frame shows as pictures below.



**STEP 1** 33



































































# **Care and Cleaning**

Wash frame parts and fabric with mild soap and water, rinse thoroughly. Dry frame completely and allow the fabrics to drip dry. Do not use bleach, acior, other solvents on the fabric or frame parts. Please inspect and tighten all bolts or fasteners on a reqular basis to ensure proper performance and safety of your gazebo.

# Warranty

#### Frames

Frames constructions are warranted to be free from defects in material and workmanship for 1 year from item purchased. Damage to frame from negligence won't be covered by this warranty.

#### **Bolts & nuts**

Bolts and nuts are warranted to be free from defects in material and workmanship for 1 year from item purchased. Damage from exposure to chemicals (including but not only oils, spills, fl