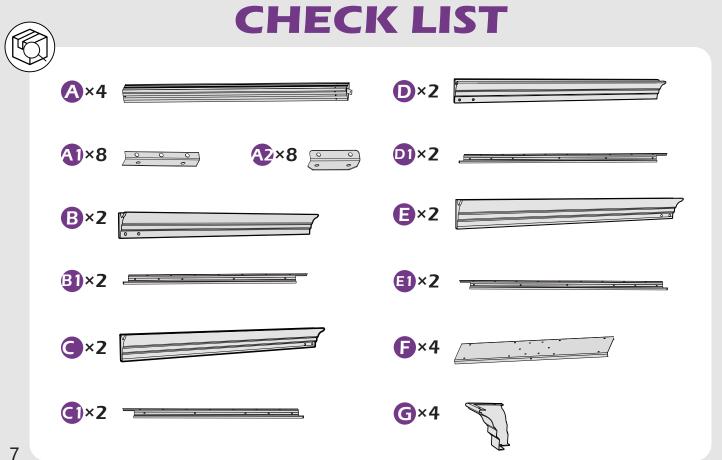

## Warnings and Cautions

Please read the instruction carefully before assembly and retain it for future usage.

Make sure you have all the parts & hardware as the check list shows.

2 adults or more are recommended to install your gazebo.

## Do not discard any of the packaging until you have checked that you have all the parts and pack of fittings.

Check all bolts for tightness before using, and periodically check and tighten bolts to ensure your gazebo works properly.