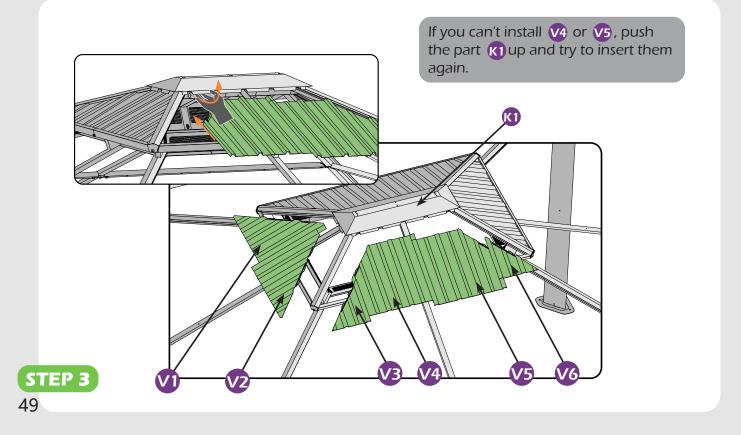

#### Matters needing attention

1. Two or more persons are required for assembly.

2. Do not fully tighten the screws until finish each step of installation.