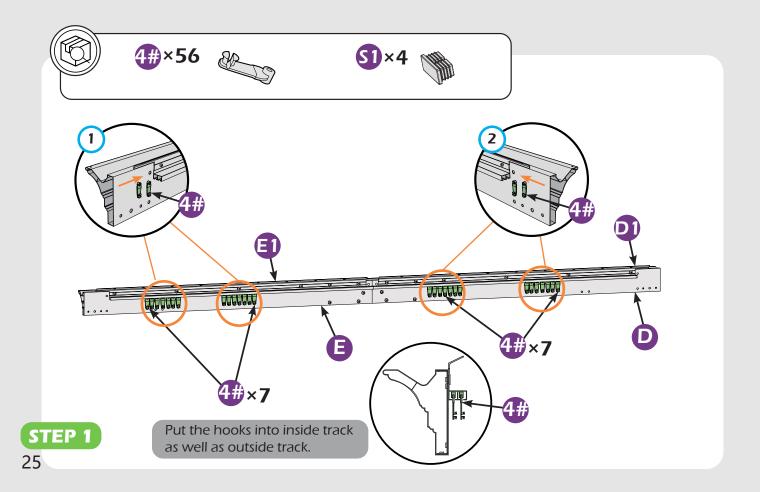

*Pre-assembly**

#### TOOLS THAT MAY BE REQUIRED (Not included in boxes)

\*NOTE: Tools / equipment are not shown to actual size and scale.









DRILL





LEVEL

RUBBER MALLET

CROSS SCREWDRIVER

ALLEN WRENCH DRILL BIT

ALLEN WRENCH DRILL BIT

EQUIPMENT REQUIRED (Not included in boxes) \*NOTE: Equipment are not shown to actual size and scale.







SAFETY HAT

SAFETY GOGGLES GLOVES



#### Matters needing attention



1. Two or more persons are required for assembly.



2. Do not fully tighten the screws until finish each step of installation.

# **MOUNTING BLUEPRINT**

Gazebo 10'×12'



Attention: The above dimensions are manually measured and error is within 1-2 inches. We suggest you anchor the gazebo after installed the main frame.

4





























































Check if the frame shows as pictures below.



**STEP 1** 33



































































# **Care and Cleaning**

Wash frame parts and fabric with mild soap and water, rinse thoroughly. Dry frame completely and allow the fabrics to drip dry. Do not use bleach, acior, other solvents on the fabric or frame parts. Please inspect and tighten all bolts or fasteners on a reqular basis to ensure proper performance and safety of your gazebo.

# Warranty

#### Frames

Frames constructions are warranted to be free from defects in material and workmanship for 1 year from item purchased. Damage to frame from negligence won't be covered by this warranty.

#### **Bolts & nuts**

Bolts and nuts are warranted to be free from defects in material and wo