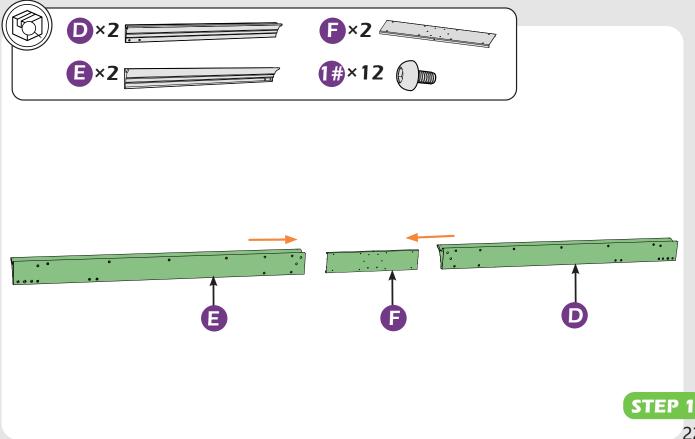

#### **Pre-assembly**

#### TOOLS THAT MAY BE REQUIRED (Not included in boxes)

\*NOTE: Tools / equipment are not shown to actual size and scale.









DRILL





LEVEL

RUBBER MALLET

CROSS SCREWDRIVER

ALLEN WRENCH DRILL BIT

ALLEN WRENCH DRILL BIT

EQUIPMENT REQUIRED (Not included in boxes) \*NOTE: Equipment are not shown to actual size and scale.







SAFETY HAT

SAFETY GOGGLES GLOVES



#### Matters needing attention



1. Two or more persons are required for assembly.



2. Do not fully tighten the screws until finish each step of installation.

# **MOUNTING BLUEPRINT**

Gazebo 10'×12'



Attention: The above dimensions are manually measured and error is within 1-2 inches. We suggest you anchor the gazebo after installed the main frame.

4





























































Check if the frame shows as pictures below.



**STEP 1** 33



































































# **Care and Cleaning**

Wash frame parts and fabric with mild soap and water, rinse thoroughly. Dry frame completely and allow the fabrics to drip dry. Do not use bleach, acior, other solvents on the fabric or frame parts. Please inspect and tighten all bolts or fasteners on a reqular basis to ensure proper performance and safety of your gazebo.

# Warranty

#### Frames

Frames constructions are warranted to be free from defects in material and workmanship for 1 year from item purchased. Damage to frame from negligence won't be covered by this warranty.

#### **Bolts & nuts**

Bolts and nuts are warranted to be free from defects in material