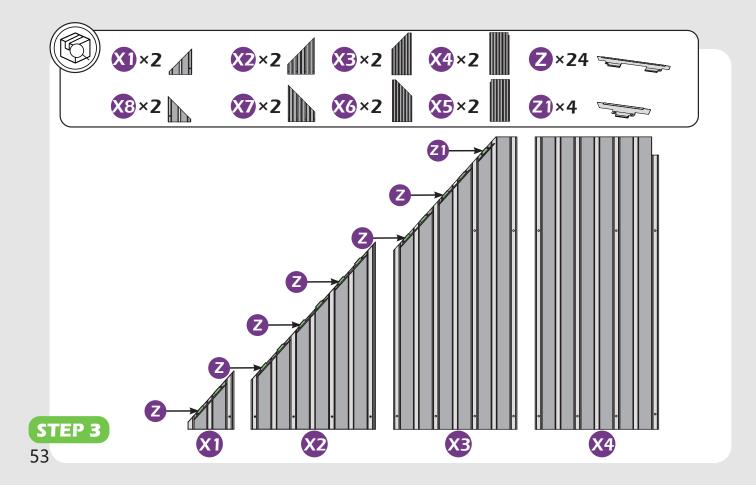

ual size and scale.









DRILL





LEVEL

RUBBER MALLET

CROSS SCREWDRIVER

ALLEN WRENCH DRILL BIT

ALLEN WRENCH DRILL BIT

EQUIPMENT REQUIRED (Not included in boxes) \*NOTE: Equipment are not shown to actual size and scale.







SAFETY HAT

SAFETY GOGGLES GLOVES



#### Matters needing attention



1. Two or more persons are required for assembly.



2. Do not fully tighten the screws until finish each step of installation.

# **MOUNTING BLUEPRINT**

Gazebo 10'×12'



Attention: The above dimensions are manually measured and error is within 1-2 inches. We suggest you anchor the gazebo after installed the main frame.

4





























































Check if the frame shows as pictures below.



**STEP 1** 33



































































# **Care and Cleaning**

Wash frame parts and fabric with mild soap and water, rinse thoroughly. Dry frame completely and allow the fabrics to drip dry. Do not use bleach, acior, other solvents on the fabric or frame parts. Please inspect and tighten all bolts or fasteners on a reqular basis to ensure proper performance and safety of your gazebo.

# Warranty

#### Frames

Frames constructions are warranted to be free from defects in material and workmanship for 1 year from item purchased. Damage to frame from negligence won't be covered by this warranty.

#### **Bolts & nuts**

Bolts and nuts are warranted to be free from defects in material and workmanship for 1 year from item purchased. Damage from exposure to chemicals (including but not only oils, spills, fluids