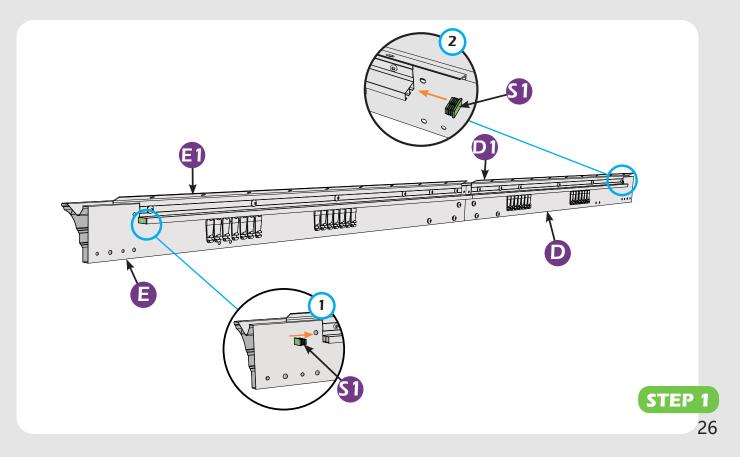

re-assembly**

#### TOOLS THAT MAY BE REQUIRED (Not included in boxes)

\*NOTE: Tools / equipment are not shown to actual size and scale.









DRILL





LEVEL

RUBBER MALLET

CROSS SCREWDRIVER

ALLEN WRENCH DRILL BIT

ALLEN WRENCH DRILL BIT

EQUIPMENT REQUIRED (Not included in boxes) \*NOTE: Equipment are not shown to actual size and scale.







SAFETY HAT

SAFETY GOGGLES GLOVES



#### Matters needing attention



1. Two or more persons are required for assembly.



2. Do not fully tighten the screws until finish each step of installation.

# **MOUNTING BLUEPRINT**

Gazebo 10'×12'



Attention: The above dimensions are manually measured and error is within 1-2 inches. We suggest you anchor the gazebo after installed the main frame.

4





























































Check if the frame shows as pictures below.



**STEP 1** 33



































































# **Care and Cleaning**

Wash frame parts and fabric with mild soap and water, rinse thoroughly. Dry frame completely and allow the fabrics to drip dry. Do not use bleach, acior, other solvents on the fabric or frame parts. Please inspect and tighten all bolts or fasteners on a reqular basis to ensure proper performance and safety of your gazebo.

# Warranty

#### Frames

Frames constructions are warranted to be free from defects in material and workmanship for 1 year from item purchased. Damage to frame from negligence won't be covered by this warranty.

#### **Bolts & nuts**

Bolts and nuts are warranted to be free from defects in material and work