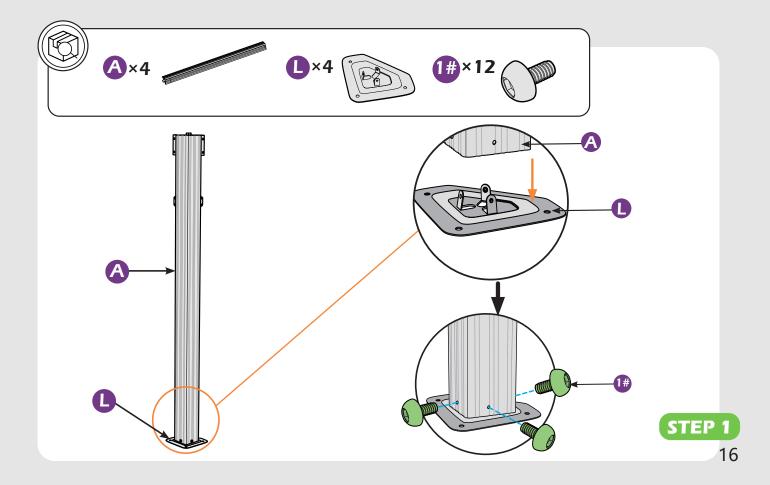

INSTALLATION.

#### **Pre-assembly**

#### TOOLS THAT MAY BE REQUIRED (Not included in boxes)

\*NOTE: Tools / equipment are not shown to actual size and scale.









DRILL





LEVEL

RUBBER MALLET

CROSS SCREWDRIVER

ALLEN WRENCH DRILL BIT

ALLEN WRENCH DRILL BIT

EQUIPMENT REQUIRED (Not included in boxes) \*NOTE: Equipment are not shown to actual size and scale.







SAFETY HAT

SAFETY GOGGLES GLOVES



#### Matters needing attention



1. Two or more persons are required for assembly.



2. Do not fully tighten the screws until finish each step of installation.

# **MOUNTING BLUEPRINT**

Gazebo 10'×12'



Attention: The above dimensions are manually measured and error is within 1-2 inches. We suggest you anchor the gazebo after installed the main frame.

4





























































Check if the frame shows as pictures below.



**STEP 1** 33



































































# **Care and Cleaning**

Wash frame parts and fabric with mild soap and water, rinse thoroughly. Dry frame completely and allow the fabrics to drip dry. Do not use bleach, acior, other solvents on the fabric or frame parts. Please inspect and tighten all bolts or fasteners on a reqular basis to ensure proper performance and safety of your gazebo.

# Warranty

#### Frames

Frames constructions are warranted to be free from defects in material and workmanship for 1 year from item purchased. Damage to frame from negligence won't be covered by this warranty.

#### **Bolts & nuts**

Bolts and nuts are warranted to be free from defe