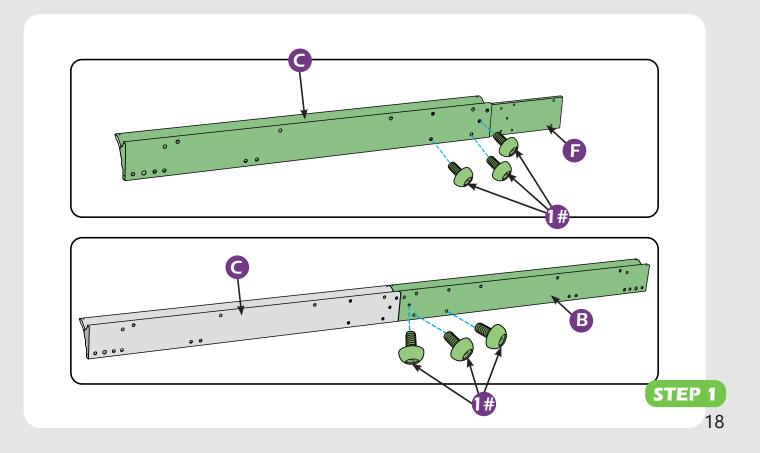

ATION.

#### **Pre-assembly**

#### TOOLS THAT MAY BE REQUIRED (Not included in boxes)

\*NOTE: Tools / equipment are not shown to actual size and scale.









DRILL





LEVEL

RUBBER MALLET

CROSS SCREWDRIVER

ALLEN WRENCH DRILL BIT

ALLEN WRENCH DRILL BIT

EQUIPMENT REQUIRED (Not included in boxes) \*NOTE: Equipment are not shown to actual size and scale.







SAFETY HAT

SAFETY GOGGLES GLOVES



#### Matters needing attention



1. Two or more persons are required for assembly.



2. Do not fully tighten the screws until finish each step of installation.

# **MOUNTING BLUEPRINT**

Gazebo 10'×12'



Attention: The above dimensions are manually measured and error is within 1-2 inches. We suggest you anchor the gazebo after installed the main frame.

4





























































Check if the frame shows as pictures below.



**STEP 1** 33



































































# **Care and Cleaning**

Wash frame parts and fabric with mild soap and water, rinse thoroughly. Dry frame completely and allow the fabrics to drip dry. Do not use bleach, acior, other solvents on the fabric or frame parts. Please inspect and tighten all bolts or fasteners on a reqular basis to ensure proper performance and safety of your gazebo.

# Warranty

#### Frames

Frames constructions are warranted to be free from defects in material and workmanship for 1 year from item purchased. Damage to frame from negligence won't be covered by this warranty.

#### **Bolts & nuts**

Bolts and nuts are warranted to be free from defects in m