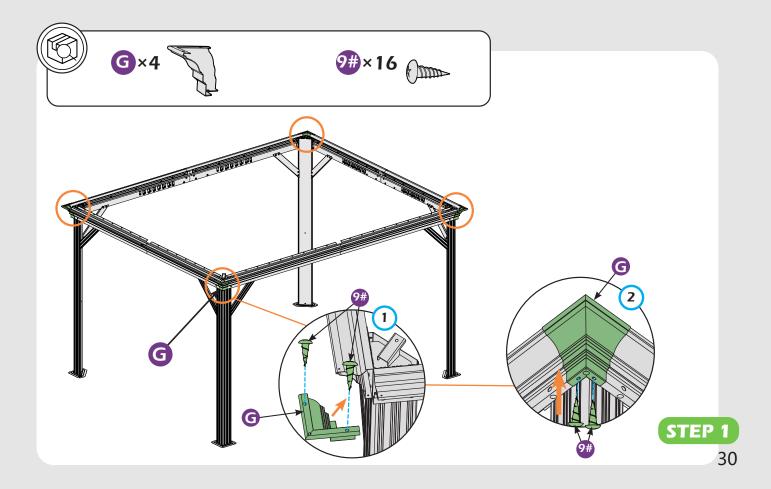

bly**

#### TOOLS THAT MAY BE REQUIRED (Not included in boxes)

\*NOTE: Tools / equipment are not shown to actual size and scale.









DRILL





LEVEL

RUBBER MALLET

CROSS SCREWDRIVER

ALLEN WRENCH DRILL BIT

ALLEN WRENCH DRILL BIT

EQUIPMENT REQUIRED (Not included in boxes) \*NOTE: Equipment are not shown to actual size and scale.







SAFETY HAT

SAFETY GOGGLES GLOVES



#### Matters needing attention



1. Two or more persons are required for assembly.



2. Do not fully tighten the screws until finish each step of installation.

# **MOUNTING BLUEPRINT**

Gazebo 10'×12'



Attention: The above dimensions are manually measured and error is within 1-2 inches. We suggest you anchor the gazebo after installed the main frame.

4





























































Check if the frame shows as pictures below.



**STEP 1** 33



































































# **Care and Cleaning**

Wash frame parts and fabric with mild soap and water, rinse thoroughly. Dry frame completely and allow the fabrics to drip dry. Do not use bleach, acior, other solvents on the fabric or frame parts. Please inspect and tighten all bolts or fasteners on a reqular basis to ensure proper performance and safety of your gazebo.

# Warranty

#### Frames

Frames constructions are warranted to be free from defects in material and workmanship for 1 year from item purchased. Damage to frame from negligence won't be covered by this warranty.

#### **Bolts & nuts**

Bolts and nuts are warranted to be free from defects in material and workmanship