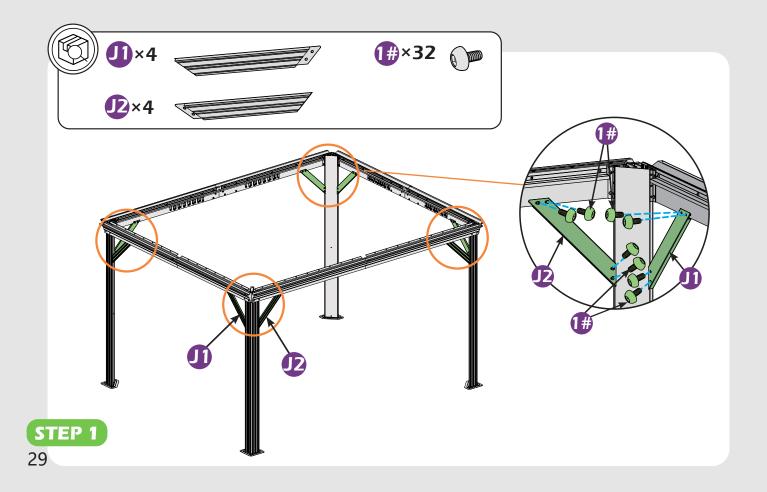

embly**

#### TOOLS THAT MAY BE REQUIRED (Not included in boxes)

\*NOTE: Tools / equipment are not shown to actual size and scale.









DRILL





LEVEL

RUBBER MALLET

CROSS SCREWDRIVER

ALLEN WRENCH DRILL BIT

ALLEN WRENCH DRILL BIT

EQUIPMENT REQUIRED (Not included in boxes) \*NOTE: Equipment are not shown to actual size and scale.







SAFETY HAT

SAFETY GOGGLES GLOVES



#### Matters needing attention



1. Two or more persons are required for assembly.



2. Do not fully tighten the screws until finish each step of installation.

# **MOUNTING BLUEPRINT**

Gazebo 10'×12'



Attention: The above dimensions are manually measured and error is within 1-2 inches. We suggest you anchor the gazebo after installed the main frame.

4





























































Check if the frame shows as pictures below.



**STEP 1** 33



































































# **Care and Cleaning**

Wash frame parts and fabric with mild soap and water, rinse thoroughly. Dry frame completely and allow the fabrics to drip dry. Do not use bleach, acior, other solvents on the fabric or frame parts. Please inspect and tighten all bolts or fasteners on a reqular basis to ensure proper performance and safety of your gazebo.

# Warranty

#### Frames

Frames constructions are warranted to be free from defects in material and workmanship for 1 year from item purchased. Damage to frame from negligence won't be covered by this warranty.

#### **Bolts & nuts**

Bolts and nuts are warranted to be free from defects in material and workmanshi