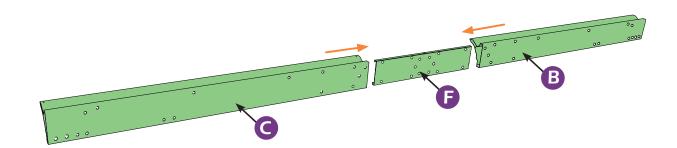

TALLATION.

#### **Pre-assembly**

#### TOOLS THAT MAY BE REQUIRED (Not included in boxes)

\*NOTE: Tools / equipment are not shown to actual size and scale.









DRILL





LEVEL

RUBBER MALLET

CROSS SCREWDRIVER

ALLEN WRENCH DRILL BIT

ALLEN WRENCH DRILL BIT

EQUIPMENT REQUIRED (Not included in boxes) \*NOTE: Equipment are not shown to actual size and scale.







SAFETY HAT

SAFETY GOGGLES GLOVES



#### Matters needing attention



1. Two or more persons are required for assembly.



2. Do not fully tighten the screws until finish each step of installation.

# **MOUNTING BLUEPRINT**

Gazebo 10'×12'



Attention: The above dimensions are manually measured and error is within 1-2 inches. We suggest you anchor the gazebo after installed the main frame.

4





























































Check if the frame shows as pictures below.



**STEP 1** 33



































































# **Care and Cleaning**

Wash frame parts and fabric with mild soap and water, rinse thoroughly. Dry frame completely and allow the fabrics to drip dry. Do not use bleach, acior, other solvents on the fabric or frame parts. Please inspect and tighten all bolts or fasteners on a reqular basis to ensure proper performance and safety of your gazebo.

# Warranty

#### Frames

Frames constructions are warranted to be free from defects in material and workmanship for 1 year from item purchased. Damage to frame from negligence won't be covered by this warranty.

#### **Bolts & nuts**

Bolts and nuts are warranted to be free from defects