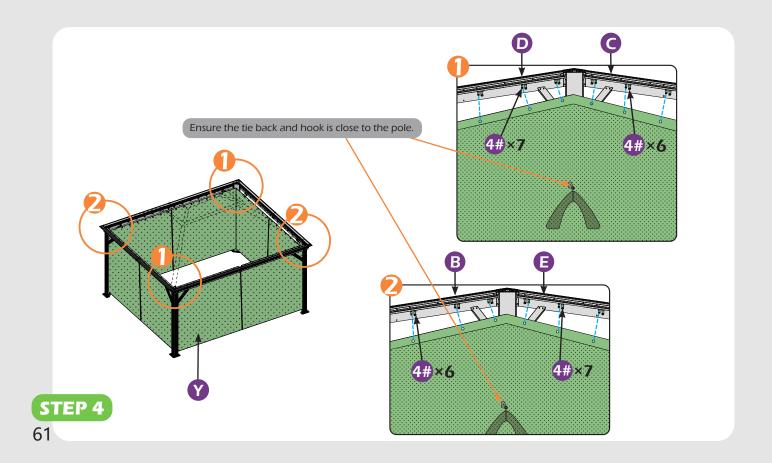

#### Matters needing attention

1. Two or more persons are required for assembly.

2. Do not fully tighten the screws until finish each step of installation.