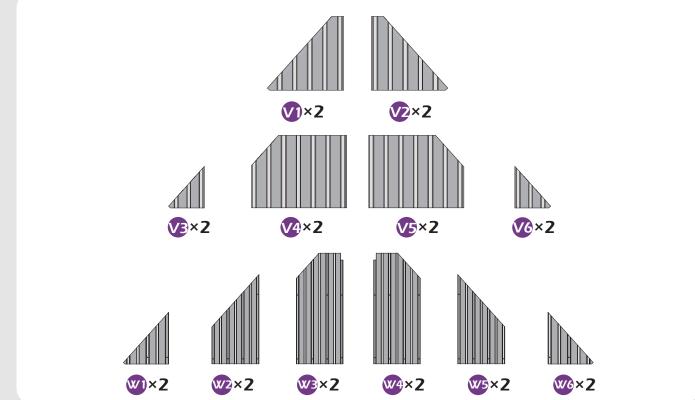

## Warnings and Cautions

Please read the instruction carefully before assembly and retain it for future usage.

Make sure you have all the parts & hardware as the check list shows.

2 adults or more are recommended to install your gazebo.

## Do not discard any of the packaging until you have checked that you have all the parts and pack of fittings.

Check all bolts for tightness before using, and periodically check and tighten bolts to ensure your gazebo works properly.