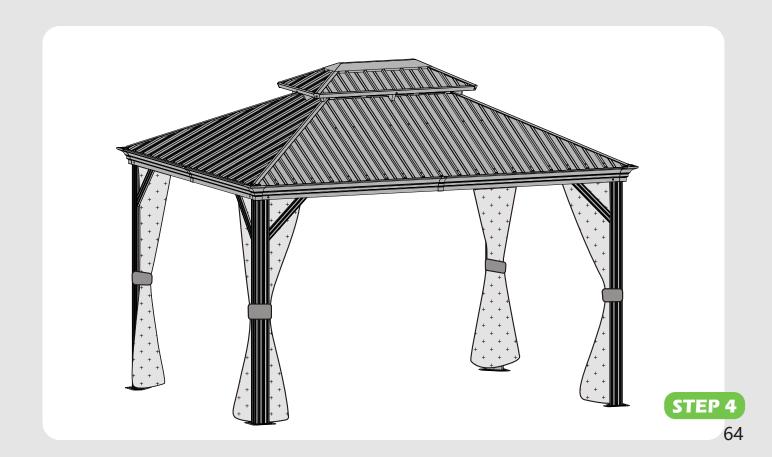

### PURPLE LEAF's Gazebo

Read and follow this assembly and operation guide.

To reduce personal injury and damage to your gazebo

Please tighten the nettings to the pole when it is incoming over

30 mph wind.

# **MOUNTING BLUEPRINT**

Gazebo 10'×12'

Attention: The above dimensions are manually measured and error is within 1-2 inches. We suggest you anchor the gazebo after installed the main frame.

4

Check if the frame shows as pictures below.