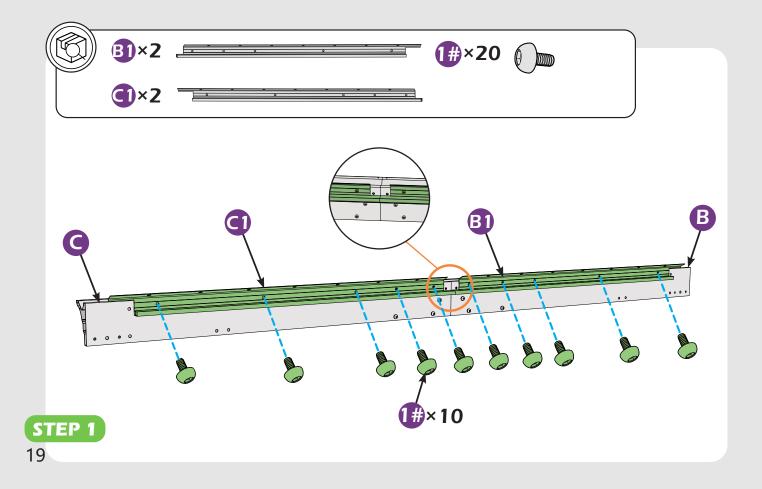

ION.

#### **Pre-assembly**

#### TOOLS THAT MAY BE REQUIRED (Not included in boxes)

\*NOTE: Tools / equipment are not shown to actual size and scale.









DRILL





LEVEL

RUBBER MALLET

CROSS SCREWDRIVER

ALLEN WRENCH DRILL BIT

ALLEN WRENCH DRILL BIT

EQUIPMENT REQUIRED (Not included in boxes) \*NOTE: Equipment are not shown to actual size and scale.







SAFETY HAT

SAFETY GOGGLES GLOVES



#### Matters needing attention



1. Two or more persons are required for assembly.



2. Do not fully tighten the screws until finish each step of installation.

# **MOUNTING BLUEPRINT**

Gazebo 10'×12'



Attention: The above dimensions are manually measured and error is within 1-2 inches. We suggest you anchor the gazebo after installed the main frame.

4





























































Check if the frame shows as pictures below.



**STEP 1** 33



































































# **Care and Cleaning**

Wash frame parts and fabric with mild soap and water, rinse thoroughly. Dry frame completely and allow the fabrics to drip dry. Do not use bleach, acior, other solvents on the fabric or frame parts. Please inspect and tighten all bolts or fasteners on a reqular basis to ensure proper performance and safety of your gazebo.

# Warranty

#### Frames

Frames constructions are warranted to be free from defects in material and workmanship for 1 year from item purchased. Damage to frame from negligence won't be covered by this warranty.

#### **Bolts & nuts**

Bolts and nuts are warranted to be free from defects in mat