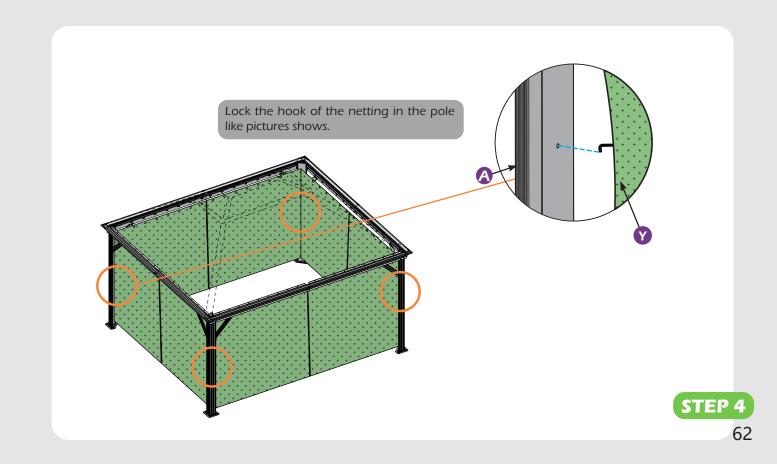

### PURPLE LEAF's Gazebo

Read and follow this assembly and operation guide.

To reduce personal injury and damage to your gazebo

Please tighten the nettings to the pole when it is incoming over

30 mph wind.

#### Matters needing attention

1. Two or more persons are required for assembly.

2. Do not fully tighten the screws until finish each step of installation.