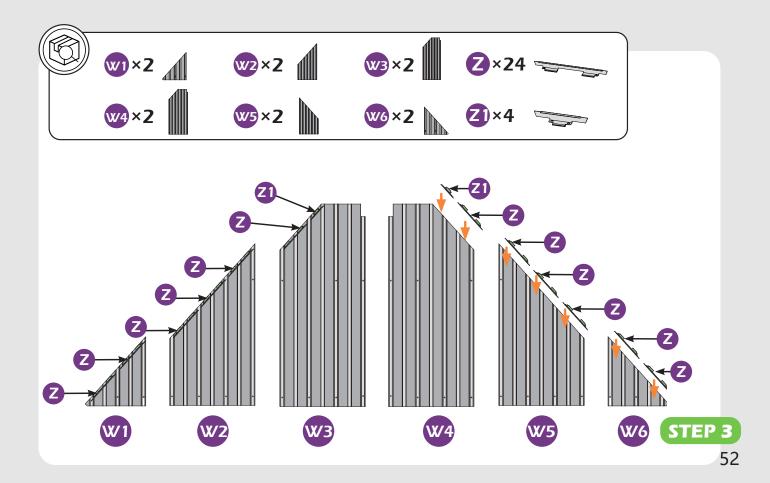

ctual size and scale.









DRILL





LEVEL

RUBBER MALLET

CROSS SCREWDRIVER

ALLEN WRENCH DRILL BIT

ALLEN WRENCH DRILL BIT

EQUIPMENT REQUIRED (Not included in boxes) \*NOTE: Equipment are not shown to actual size and scale.







SAFETY HAT

SAFETY GOGGLES GLOVES



#### Matters needing attention



1. Two or more persons are required for assembly.



2. Do not fully tighten the screws until finish each step of installation.

# **MOUNTING BLUEPRINT**

Gazebo 10'×12'



Attention: The above dimensions are manually measured and error is within 1-2 inches. We suggest you anchor the gazebo after installed the main frame.

4





























































Check if the frame shows as pictures below.



**STEP 1** 33



































































# **Care and Cleaning**

Wash frame parts and fabric with mild soap and water, rinse thoroughly. Dry frame completely and allow the fabrics to drip dry. Do not use bleach, acior, other solvents on the fabric or frame parts. Please inspect and tighten all bolts or fasteners on a reqular basis to ensure proper performance and safety of your gazebo.

# Warranty

#### Frames

Frames constructions are warranted to be free from defects in material and workmanship for 1 year from item purchased. Damage to frame from negligence won't be covered by this warranty.

#### **Bolts & nuts**

Bolts and nuts are warranted to be free from defects in material and workmanship for 1 year from item purchased. Damage from exposure to chemicals (including but not only oils, spills, flui