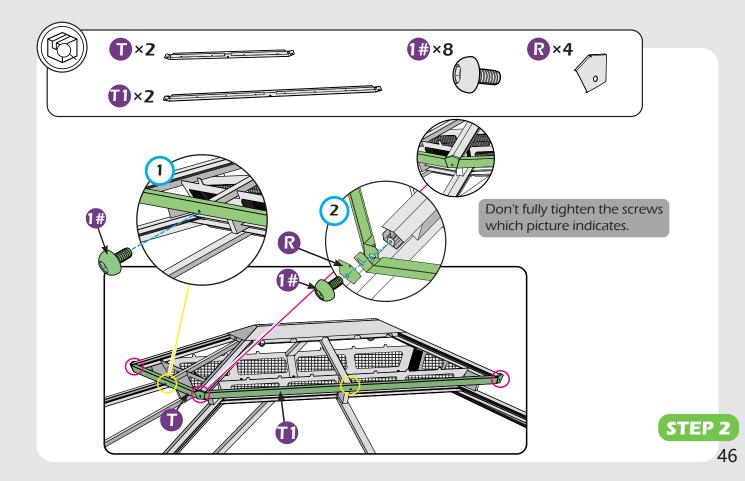

#### Matters needing attention

1. Two or more persons are required for assembly.

2. Do not fully tighten the screws until finish each step of installation.