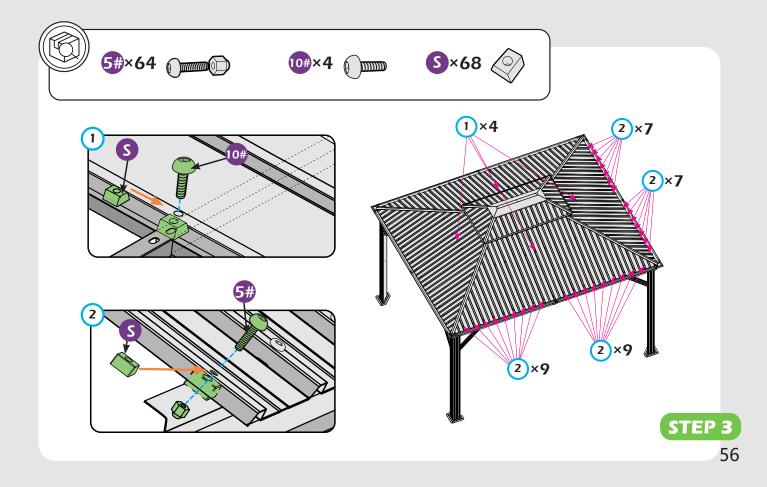

ze and scale.









DRILL





LEVEL

RUBBER MALLET

CROSS SCREWDRIVER

ALLEN WRENCH DRILL BIT

ALLEN WRENCH DRILL BIT

EQUIPMENT REQUIRED (Not included in boxes) \*NOTE: Equipment are not shown to actual size and scale.







SAFETY HAT

SAFETY GOGGLES GLOVES



#### Matters needing attention



1. Two or more persons are required for assembly.



2. Do not fully tighten the screws until finish each step of installation.

# **MOUNTING BLUEPRINT**

Gazebo 10'×12'



Attention: The above dimensions are manually measured and error is within 1-2 inches. We suggest you anchor the gazebo after installed the main frame.

4





























































Check if the frame shows as pictures below.



**STEP 1** 33



































































# **Care and Cleaning**

Wash frame parts and fabric with mild soap and water, rinse thoroughly. Dry frame completely and allow the fabrics to drip dry. Do not use bleach, acior, other solvents on the fabric or frame parts. Please inspect and tighten all bolts or fasteners on a reqular basis to ensure proper performance and safety of your gazebo.

# Warranty

#### Frames

Frames constructions are warranted to be free from defects in material and workmanship for 1 year from item purchased. Damage to frame from negligence won't be covered by this warranty.

#### **Bolts & nuts**

Bolts and nuts are warranted to be free from defects in material and workmanship for 1 year from item purchased. Damage from exposure to chemicals (including but not only oils, spills, fluids) won'