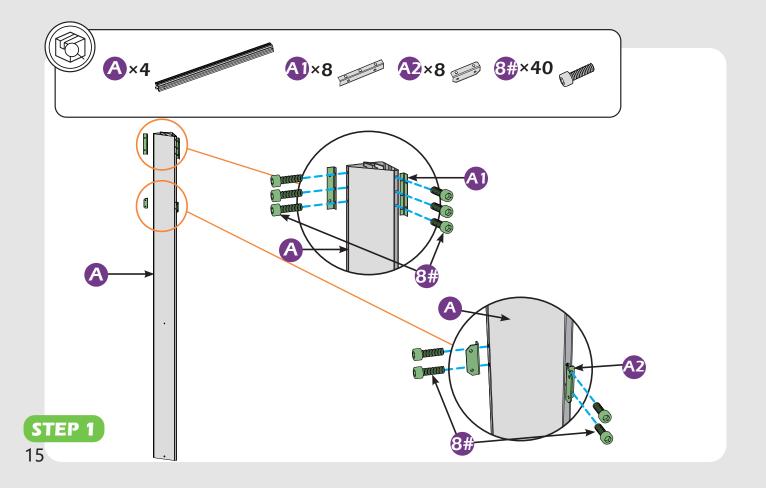

NG INSTALLATION.

#### **Pre-assembly**

#### TOOLS THAT MAY BE REQUIRED (Not included in boxes)

\*NOTE: Tools / equipment are not shown to actual size and scale.









DRILL





LEVEL

RUBBER MALLET

CROSS SCREWDRIVER

ALLEN WRENCH DRILL BIT

ALLEN WRENCH DRILL BIT

EQUIPMENT REQUIRED (Not included in boxes) \*NOTE: Equipment are not shown to actual size and scale.







SAFETY HAT

SAFETY GOGGLES GLOVES



#### Matters needing attention



1. Two or more persons are required for assembly.



2. Do not fully tighten the screws until finish each step of installation.

# **MOUNTING BLUEPRINT**

Gazebo 10'×12'



Attention: The above dimensions are manually measured and error is within 1-2 inches. We suggest you anchor the gazebo after installed the main frame.

4





























































Check if the frame shows as pictures below.



**STEP 1** 33



































































# **Care and Cleaning**

Wash frame parts and fabric with mild soap and water, rinse thoroughly. Dry frame completely and allow the fabrics to drip dry. Do not use bleach, acior, other solvents on the fabric or frame parts. Please inspect and tighten all bolts or fasteners on a reqular basis to ensure proper performance and safety of your gazebo.

# Warranty

#### Frames

Frames constructions are warranted to be free from defects in material and workmanship for 1 year from item purchased. Damage to frame from negligence won't be covered by this warranty.

#### **Bolts & nuts**

Bolts and nuts are warranted to be free from de