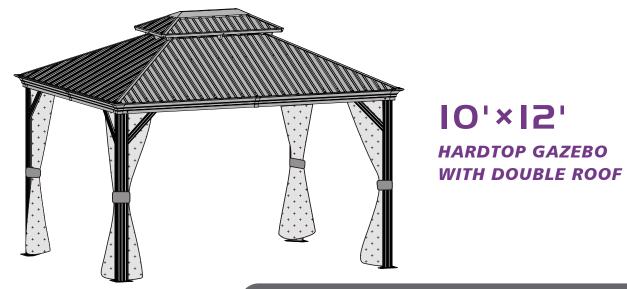

### PURPLE LEAF's Gazebo

Read and follow this assembly and operation guide.

To reduce personal injury and damage to your gazebo

Please tighten the nettings to the pole when it is incoming over

30 mph wind.

# **MOUNTING BLUEPRINT**

Gazebo 10'×12'

Attention: The above dimensions are manually measured and error is within 1-2 inches. We suggest you anchor the gazebo after installed the main frame.

4

Check if the frame shows as pictures below.