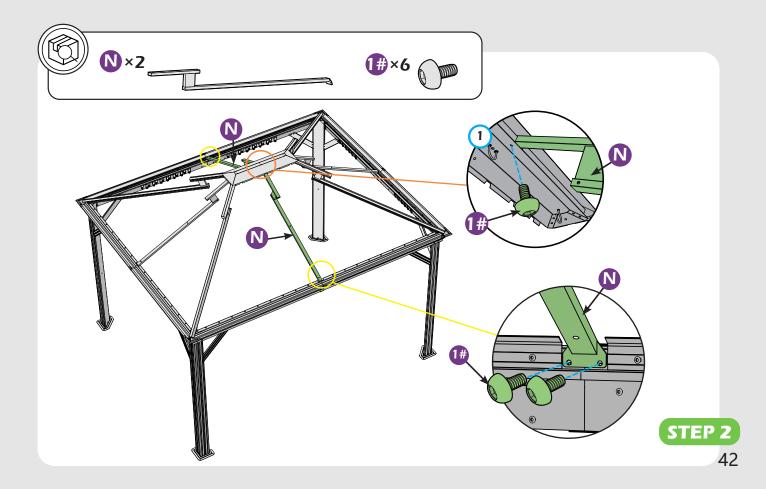

t are not shown to actual size and scale.









DRILL





LEVEL

RUBBER MALLET

CROSS SCREWDRIVER

ALLEN WRENCH DRILL BIT

ALLEN WRENCH DRILL BIT

EQUIPMENT REQUIRED (Not included in boxes) \*NOTE: Equipment are not shown to actual size and scale.







SAFETY HAT

SAFETY GOGGLES GLOVES



#### Matters needing attention



1. Two or more persons are required for assembly.



2. Do not fully tighten the screws until finish each step of installation.

# **MOUNTING BLUEPRINT**

Gazebo 10'×12'



Attention: The above dimensions are manually measured and error is within 1-2 inches. We suggest you anchor the gazebo after installed the main frame.

4





























































Check if the frame shows as pictures below.



**STEP 1** 33



































































# **Care and Cleaning**

Wash frame parts and fabric with mild soap and water, rinse thoroughly. Dry frame completely and allow the fabrics to drip dry. Do not use bleach, acior, other solvents on the fabric or frame parts. Please inspect and tighten all bolts or fasteners on a reqular basis to ensure proper performance and safety of your gazebo.

# Warranty

#### Frames

Frames constructions are warranted to be free from defects in material and workmanship for 1 year from item purchased. Damage to frame from negligence won't be covered by this warranty.

#### **Bolts & nuts**

Bolts and nuts are warranted to be free from defects in material and workmanship for 1 year from item purchased. Damage from exposure to chemicals (including but not onl