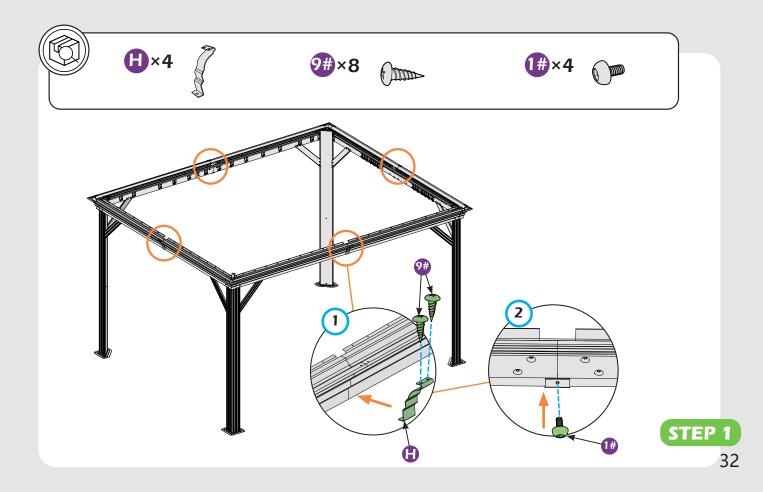

*

#### TOOLS THAT MAY BE REQUIRED (Not included in boxes)

\*NOTE: Tools / equipment are not shown to actual size and scale.









DRILL





LEVEL

RUBBER MALLET

CROSS SCREWDRIVER

ALLEN WRENCH DRILL BIT

ALLEN WRENCH DRILL BIT

EQUIPMENT REQUIRED (Not included in boxes) \*NOTE: Equipment are not shown to actual size and scale.







SAFETY HAT

SAFETY GOGGLES GLOVES



#### Matters needing attention



1. Two or more persons are required for assembly.



2. Do not fully tighten the screws until finish each step of installation.

# **MOUNTING BLUEPRINT**

Gazebo 10'×12'



Attention: The above dimensions are manually measured and error is within 1-2 inches. We suggest you anchor the gazebo after installed the main frame.

4





























































Check if the frame shows as pictures below.



**STEP 1** 33



































































# **Care and Cleaning**

Wash frame parts and fabric with mild soap and water, rinse thoroughly. Dry frame completely and allow the fabrics to drip dry. Do not use bleach, acior, other solvents on the fabric or frame parts. Please inspect and tighten all bolts or fasteners on a reqular basis to ensure proper performance and safety of your gazebo.

# Warranty

#### Frames

Frames constructions are warranted to be free from defects in material and workmanship for 1 year from item purchased. Damage to frame from negligence won't be covered by this warranty.

#### **Bolts & nuts**

Bolts and nuts are warranted to be free from defects in material and workmanship for