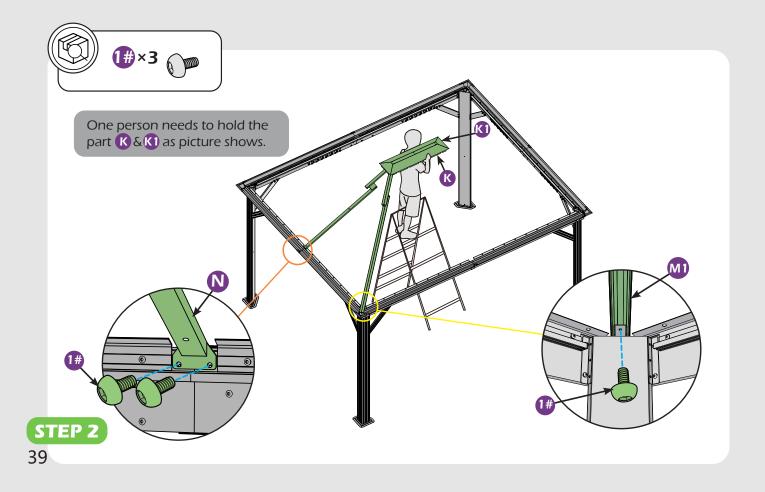

uipment are not shown to actual size and scale.









DRILL





LEVEL

RUBBER MALLET

CROSS SCREWDRIVER

ALLEN WRENCH DRILL BIT

ALLEN WRENCH DRILL BIT

EQUIPMENT REQUIRED (Not included in boxes) \*NOTE: Equipment are not shown to actual size and scale.







SAFETY HAT

SAFETY GOGGLES GLOVES



#### Matters needing attention



1. Two or more persons are required for assembly.



2. Do not fully tighten the screws until finish each step of installation.

# **MOUNTING BLUEPRINT**

Gazebo 10'×12'



Attention: The above dimensions are manually measured and error is within 1-2 inches. We suggest you anchor the gazebo after installed the main frame.

4





























































Check if the frame shows as pictures below.



**STEP 1** 33



































































# **Care and Cleaning**

Wash frame parts and fabric with mild soap and water, rinse thoroughly. Dry frame completely and allow the fabrics to drip dry. Do not use bleach, acior, other solvents on the fabric or frame parts. Please inspect and tighten all bolts or fasteners on a reqular basis to ensure proper performance and safety of your gazebo.

# Warranty

#### Frames

Frames constructions are warranted to be free from defects in material and workmanship for 1 year from item purchased. Damage to frame from negligence won't be covered by this warranty.

#### **Bolts & nuts**

Bolts and nuts are warranted to be free from defects in material and workmanship for 1 year from item purchased. Damage from exposure to chemicals (including but n