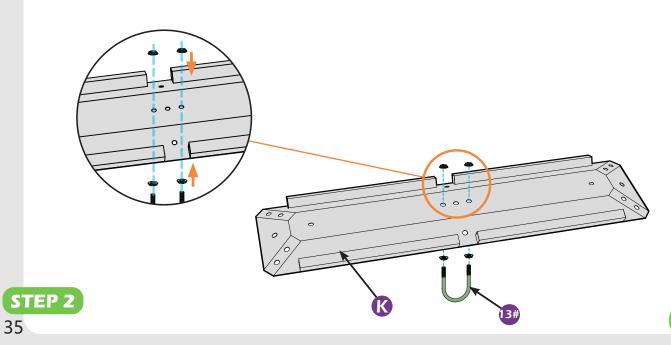

Tools / equipment are not shown to actual size and scale.









DRILL





LEVEL

RUBBER MALLET

CROSS SCREWDRIVER

ALLEN WRENCH DRILL BIT

ALLEN WRENCH DRILL BIT

EQUIPMENT REQUIRED (Not included in boxes) \*NOTE: Equipment are not shown to actual size and scale.







SAFETY HAT

SAFETY GOGGLES GLOVES



#### Matters needing attention



1. Two or more persons are required for assembly.



2. Do not fully tighten the screws until finish each step of installation.

# **MOUNTING BLUEPRINT**

Gazebo 10'×12'



Attention: The above dimensions are manually measured and error is within 1-2 inches. We suggest you anchor the gazebo after installed the main frame.

4





























































Check if the frame shows as pictures below.



**STEP 1** 33



































































# **Care and Cleaning**

Wash frame parts and fabric with mild soap and water, rinse thoroughly. Dry frame completely and allow the fabrics to drip dry. Do not use bleach, acior, other solvents on the fabric or frame parts. Please inspect and tighten all bolts or fasteners on a reqular basis to ensure proper performance and safety of your gazebo.

# Warranty

#### Frames

Frames constructions are warranted to be free from defects in material and workmanship for 1 year from item purchased. Damage to frame from negligence won't be covered by this warranty.

#### **Bolts & nuts**

Bolts and nuts are warranted to be free from defects in material and workmanship for 1 year from item purchased. Damage from exposure to chemicals (inclu