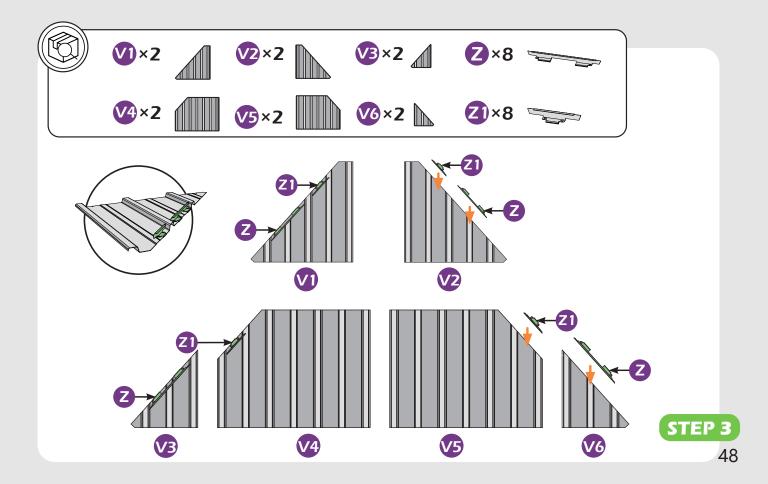

#### Matters needing attention

1. Two or more persons are required for assembly.

2. Do not fully tighten the screws until finish each step of installation.