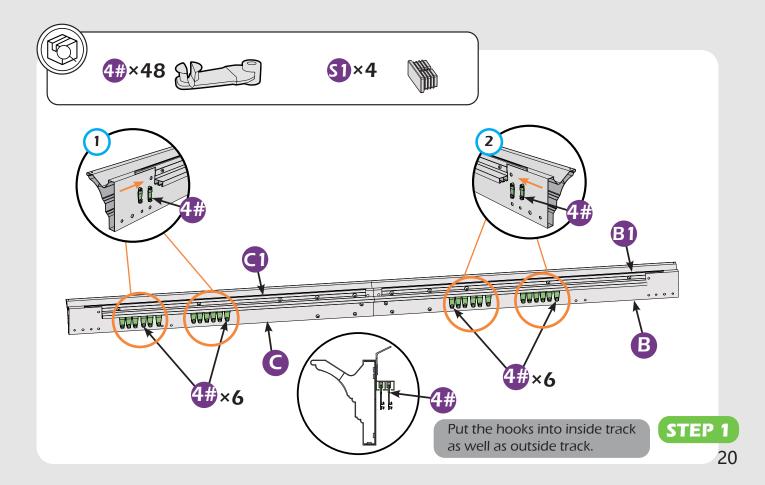

N.

#### **Pre-assembly**

#### TOOLS THAT MAY BE REQUIRED (Not included in boxes)

\*NOTE: Tools / equipment are not shown to actual size and scale.









DRILL





LEVEL

RUBBER MALLET

CROSS SCREWDRIVER

ALLEN WRENCH DRILL BIT

ALLEN WRENCH DRILL BIT

EQUIPMENT REQUIRED (Not included in boxes) \*NOTE: Equipment are not shown to actual size and scale.







SAFETY HAT

SAFETY GOGGLES GLOVES



#### Matters needing attention



1. Two or more persons are required for assembly.



2. Do not fully tighten the screws until finish each step of installation.

# **MOUNTING BLUEPRINT**

Gazebo 10'×12'



Attention: The above dimensions are manually measured and error is within 1-2 inches. We suggest you anchor the gazebo after installed the main frame.

4





























































Check if the frame shows as pictures below.



**STEP 1** 33



































































# **Care and Cleaning**

Wash frame parts and fabric with mild soap and water, rinse thoroughly. Dry frame completely and allow the fabrics to drip dry. Do not use bleach, acior, other solvents on the fabric or frame parts. Please inspect and tighten all bolts or fasteners on a reqular basis to ensure proper performance and safety of your gazebo.

# Warranty

#### Frames

Frames constructions are warranted to be free from defects in material and workmanship for 1 year from item purchased. Damage to frame from negligence won't be covered by this warranty.

#### **Bolts & nuts**

Bolts and nuts are warranted to be free from defects in mater