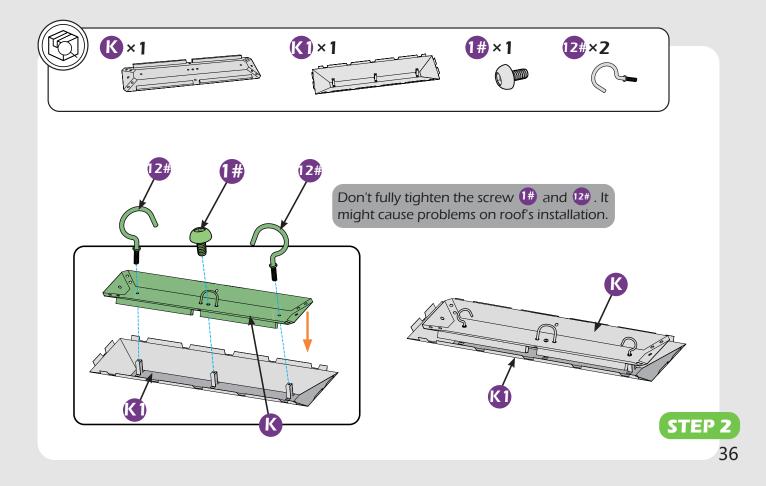

#### Matters needing attention

1. Two or more persons are required for assembly.

2. Do not fully tighten the screws until finish each step of installation.