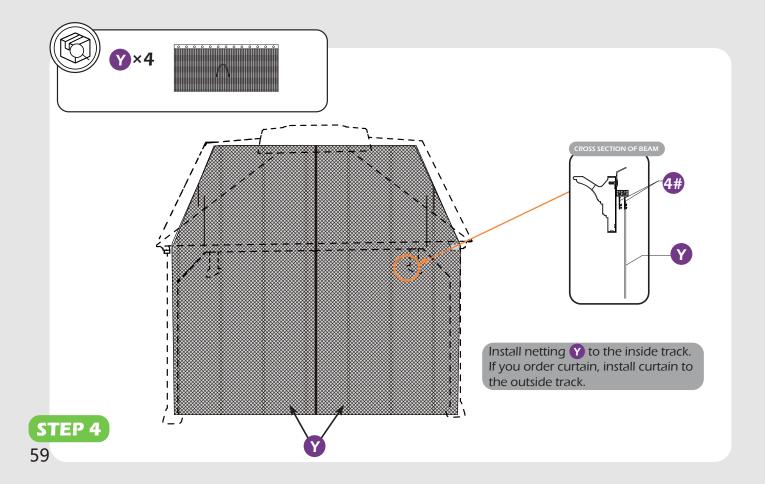

#### Matters needing attention

1. Two or more persons are required for assembly.

2. Do not fully tighten the screws until finish each step of installation.