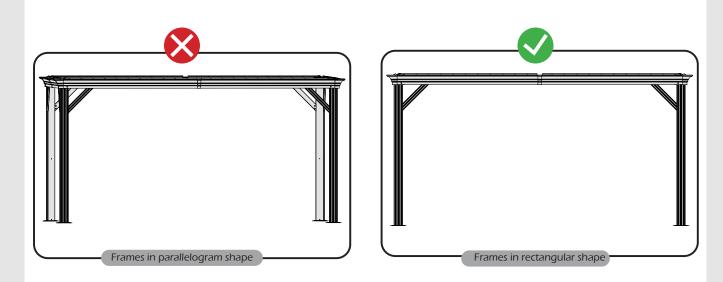

# **MOUNTING BLUEPRINT**

Gazebo 10'×12'

Attention: The above dimensions are manually measured and error is within 1-2 inches. We suggest you anchor the gazebo after installed the main frame.

4

Check if the frame shows as pictures below.