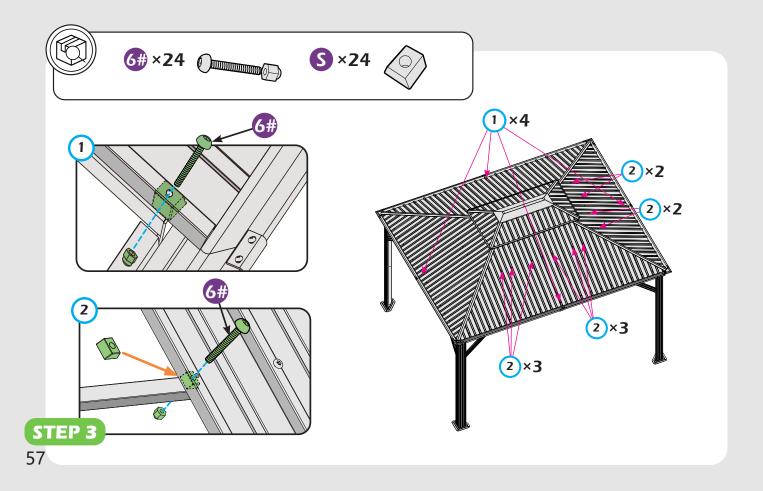

and scale.









DRILL





LEVEL

RUBBER MALLET

CROSS SCREWDRIVER

ALLEN WRENCH DRILL BIT

ALLEN WRENCH DRILL BIT

EQUIPMENT REQUIRED (Not included in boxes) \*NOTE: Equipment are not shown to actual size and scale.







SAFETY HAT

SAFETY GOGGLES GLOVES



#### Matters needing attention



1. Two or more persons are required for assembly.



2. Do not fully tighten the screws until finish each step of installation.

# **MOUNTING BLUEPRINT**

Gazebo 10'×12'



Attention: The above dimensions are manually measured and error is within 1-2 inches. We suggest you anchor the gazebo after installed the main frame.

4





























































Check if the frame shows as pictures below.



**STEP 1** 33



































































# **Care and Cleaning**

Wash frame parts and fabric with mild soap and water, rinse thoroughly. Dry frame completely and allow the fabrics to drip dry. Do not use bleach, acior, other solvents on the fabric or frame parts. Please inspect and tighten all bolts or fasteners on a reqular basis to ensure proper performance and safety of your gazebo.

# Warranty

#### Frames

Frames constructions are warranted to be free from defects in material and workmanship for 1 year from item purchased. Damage to frame from negligence won't be covered by this warranty.

#### **Bolts & nuts**

Bolts and nuts are warranted to be free from defects in material and workmanship for 1 year from item purchased. Damage from exposure to chemicals (including but not only oils, spills, fluids) won't