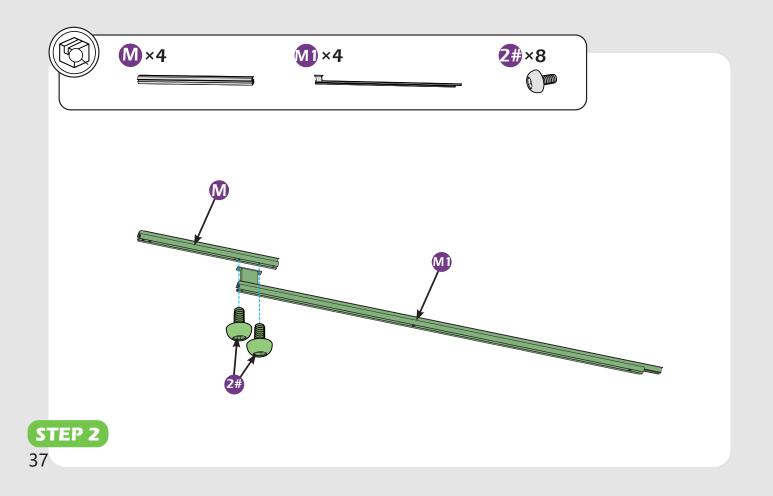

#### Matters needing attention

1. Two or more persons are required for assembly.

2. Do not fully tighten the screws until finish each step of installation.