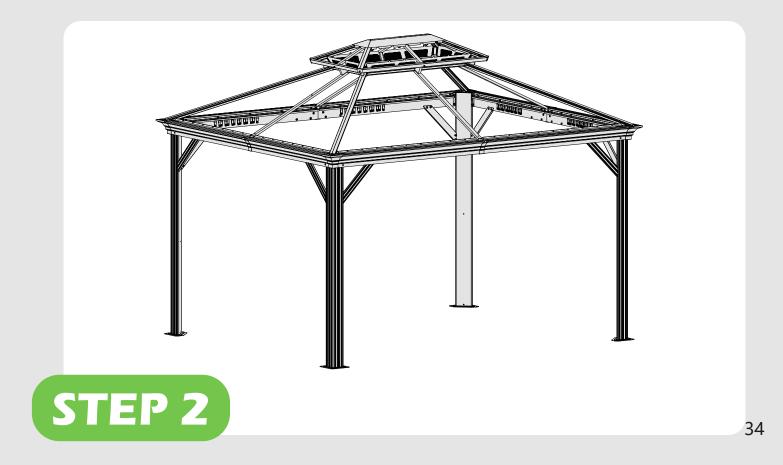

# **MOUNTING BLUEPRINT**

Gazebo 10'×12'

Attention: The above dimensions are manually measured and error is within 1-2 inches. We suggest you anchor the gazebo after installed the main frame.

4

Check if the frame shows as pictures below.