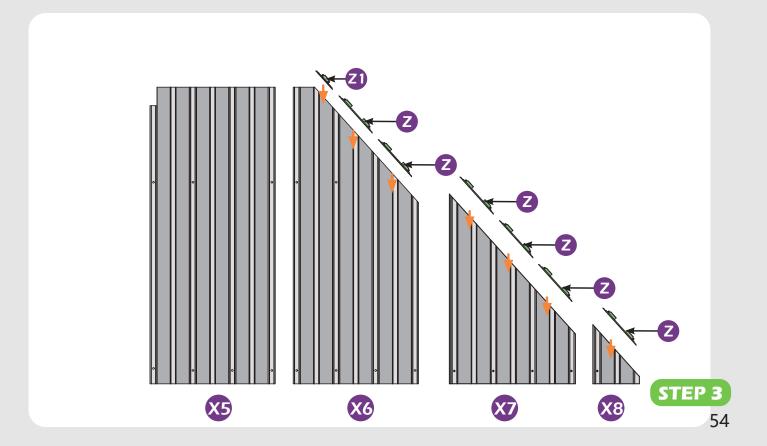

l size and scale.









DRILL





LEVEL

RUBBER MALLET

CROSS SCREWDRIVER

ALLEN WRENCH DRILL BIT

ALLEN WRENCH DRILL BIT

EQUIPMENT REQUIRED (Not included in boxes) \*NOTE: Equipment are not shown to actual size and scale.







SAFETY HAT

SAFETY GOGGLES GLOVES



#### Matters needing attention



1. Two or more persons are required for assembly.



2. Do not fully tighten the screws until finish each step of installation.

# **MOUNTING BLUEPRINT**

Gazebo 10'×12'



Attention: The above dimensions are manually measured and error is within 1-2 inches. We suggest you anchor the gazebo after installed the main frame.

4





























































Check if the frame shows as pictures below.



**STEP 1** 33



































































# **Care and Cleaning**

Wash frame parts and fabric with mild soap and water, rinse thoroughly. Dry frame completely and allow the fabrics to drip dry. Do not use bleach, acior, other solvents on the fabric or frame parts. Please inspect and tighten all bolts or fasteners on a reqular basis to ensure proper performance and safety of your gazebo.

# Warranty

#### Frames

Frames constructions are warranted to be free from defects in material and workmanship for 1 year from item purchased. Damage to frame from negligence won't be covered by this warranty.

#### **Bolts & nuts**

Bolts and nuts are warranted to be free from defects in material and workmanship for 1 year from item purchased. Damage from exposure to chemicals (including but not only oils, spills, fluids)