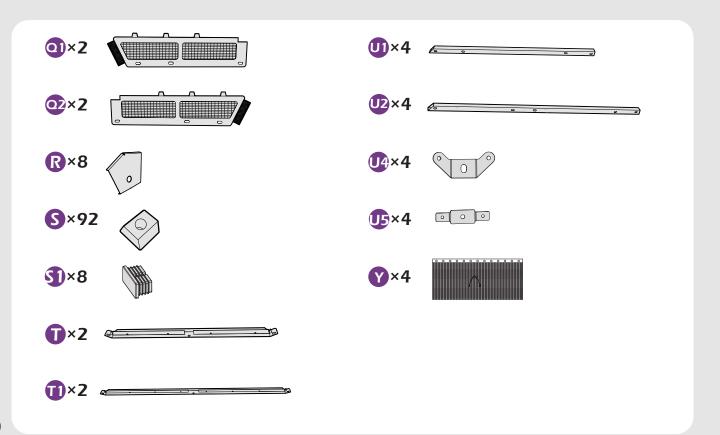

## Warnings and Cautions

Please read the instruction carefully before assembly and retain it for future usage.

Make sure you have all the parts & hardware as the check list shows.

2 adults or more are recommended to install your gazebo.

## Do not discard any of the packaging until you have checked that you have all the parts and pack of fittings.

Check all bolts for tightness before using, and periodically check and tighten bolts to ensure your gazebo works properly.