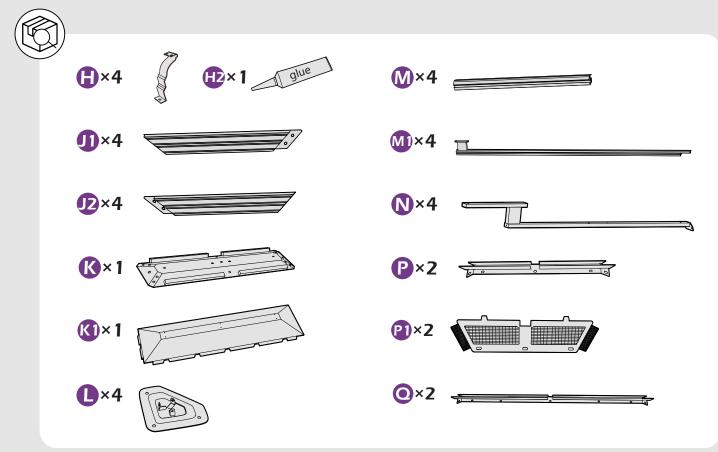

## Warnings and Cautions

Please read the instruction carefully before assembly and retain it for future usage.

Make sure you have all the parts & hardware as the check list shows.

2 adults or more are recommended to install your gazebo.

## Do not discard any of the packaging until you have checked that you have all the parts and pack of fittings.

Check all bolts for tightness before using, and periodically check and tighten bolts to ensure your gazebo works properly.