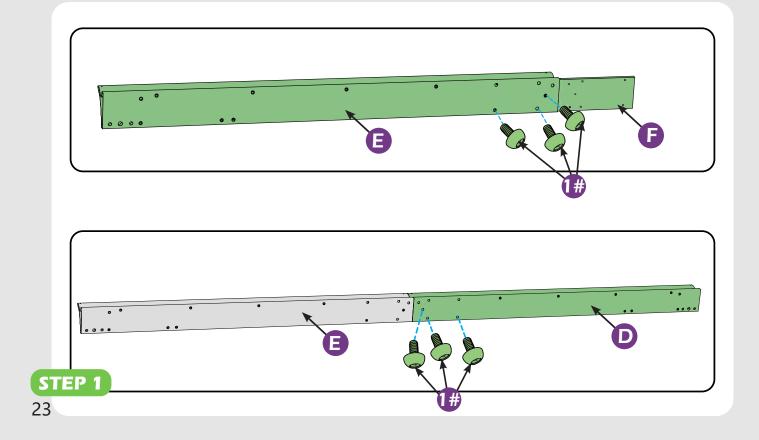

## **Pre-assembly**

#### TOOLS THAT MAY BE REQUIRED (Not included in boxes)

\*NOTE: Tools / equipment are not shown to actual size and scale.









DRILL





LEVEL

RUBBER MALLET

CROSS SCREWDRIVER

ALLEN WRENCH DRILL BIT

ALLEN WRENCH DRILL BIT

EQUIPMENT REQUIRED (Not included in boxes) \*NOTE: Equipment are not shown to actual size and scale.







SAFETY HAT

SAFETY GOGGLES GLOVES



#### Matters needing attention



1. Two or more persons are required for assembly.



2. Do not fully tighten the screws until finish each step of installation.

# **MOUNTING BLUEPRINT**

Gazebo 10'×12'



Attention: The above dimensions are manually measured and error is within 1-2 inches. We suggest you anchor the gazebo after installed the main frame.

4





























































Check if the frame shows as pictures below.



**STEP 1** 33



































































# **Care and Cleaning**

Wash frame parts and fabric with mild soap and water, rinse thoroughly. Dry frame completely and allow the fabrics to drip dry. Do not use bleach, acior, other solvents on the fabric or frame parts. Please inspect and tighten all bolts or fasteners on a reqular basis to ensure proper performance and safety of your gazebo.

# Warranty

#### Frames

Frames constructions are warranted to be free from defects in material and workmanship for 1 year from item purchased. Damage to frame from negligence won't be covered by this warranty.

#### **Bolts & nuts**

Bolts and nuts are warranted to be free from defects in material an