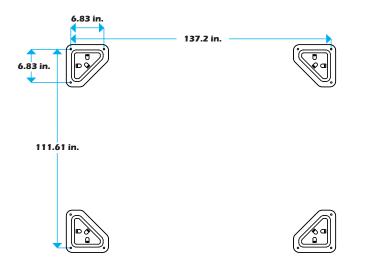

# **MOUNTING BLUEPRINT**

Gazebo 10'×12'

Attention: The above dimensions are manually measured and error is within 1-2 inches. We suggest you anchor the gazebo after installed the main frame.

4

Check if the frame shows as pictures below.