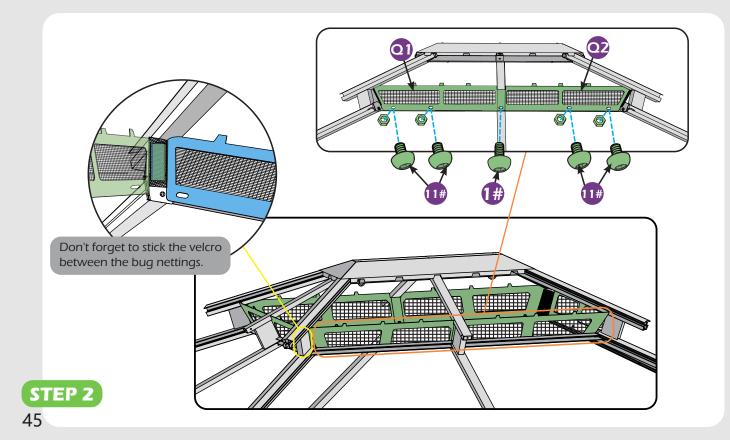

not shown to actual size and scale.









DRILL





LEVEL

RUBBER MALLET

CROSS SCREWDRIVER

ALLEN WRENCH DRILL BIT

ALLEN WRENCH DRILL BIT

EQUIPMENT REQUIRED (Not included in boxes) \*NOTE: Equipment are not shown to actual size and scale.







SAFETY HAT

SAFETY GOGGLES GLOVES



#### Matters needing attention



1. Two or more persons are required for assembly.



2. Do not fully tighten the screws until finish each step of installation.

# **MOUNTING BLUEPRINT**

Gazebo 10'×12'



Attention: The above dimensions are manually measured and error is within 1-2 inches. We suggest you anchor the gazebo after installed the main frame.

4





























































Check if the frame shows as pictures below.



**STEP 1** 33



































































# **Care and Cleaning**

Wash frame parts and fabric with mild soap and water, rinse thoroughly. Dry frame completely and allow the fabrics to drip dry. Do not use bleach, acior, other solvents on the fabric or frame parts. Please inspect and tighten all bolts or fasteners on a reqular basis to ensure proper performance and safety of your gazebo.

# Warranty

#### Frames

Frames constructions are warranted to be free from defects in material and workmanship for 1 year from item purchased. Damage to frame from negligence won't be covered by this warranty.

#### **Bolts & nuts**

Bolts and nuts are warranted to be free from defects in material and workmanship for 1 year from item purchased. Damage from exposure to chemicals (including but not only oils