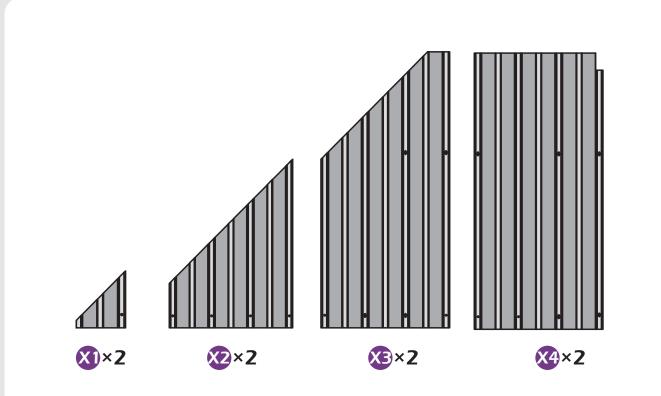

# **MOUNTING BLUEPRINT**

Gazebo 10'×12'

Attention: The above dimensions are manually measured and error is within 1-2 inches. We suggest you anchor the gazebo after installed the main frame.

4

Check if the frame shows as pictures below.