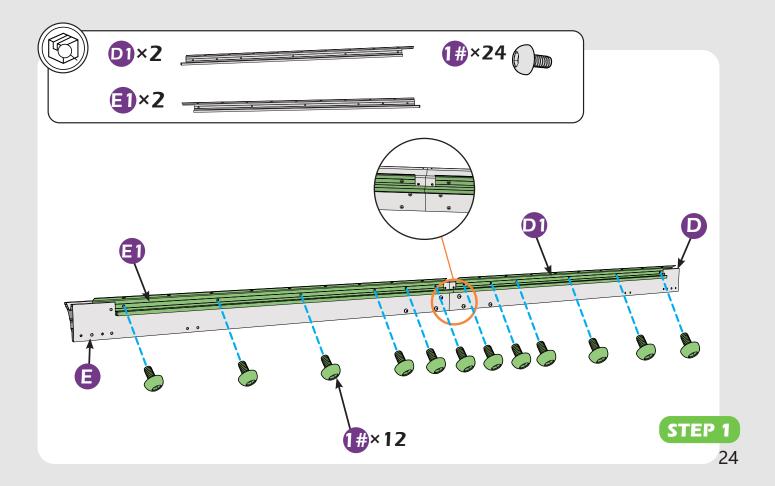

**Pre-assembly**

#### TOOLS THAT MAY BE REQUIRED (Not included in boxes)

\*NOTE: Tools / equipment are not shown to actual size and scale.









DRILL





LEVEL

RUBBER MALLET

CROSS SCREWDRIVER

ALLEN WRENCH DRILL BIT

ALLEN WRENCH DRILL BIT

EQUIPMENT REQUIRED (Not included in boxes) \*NOTE: Equipment are not shown to actual size and scale.







SAFETY HAT

SAFETY GOGGLES GLOVES



#### Matters needing attention



1. Two or more persons are required for assembly.



2. Do not fully tighten the screws until finish each step of installation.

# **MOUNTING BLUEPRINT**

Gazebo 10'×12'



Attention: The above dimensions are manually measured and error is within 1-2 inches. We suggest you anchor the gazebo after installed the main frame.

4





























































Check if the frame shows as pictures below.



**STEP 1** 33



































































# **Care and Cleaning**

Wash frame parts and fabric with mild soap and water, rinse thoroughly. Dry frame completely and allow the fabrics to drip dry. Do not use bleach, acior, other solvents on the fabric or frame parts. Please inspect and tighten all bolts or fasteners on a reqular basis to ensure proper performance and safety of your gazebo.

# Warranty

#### Frames

Frames constructions are warranted to be free from defects in material and workmanship for 1 year from item purchased. Damage to frame from negligence won't be covered by this warranty.

#### **Bolts & nuts**

Bolts and nuts are warranted to be free from defects in material and