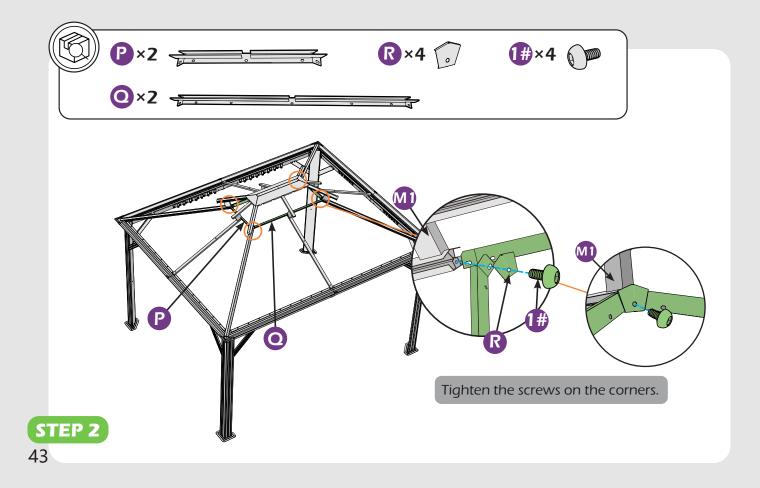

are not shown to actual size and scale.









DRILL





LEVEL

RUBBER MALLET

CROSS SCREWDRIVER

ALLEN WRENCH DRILL BIT

ALLEN WRENCH DRILL BIT

EQUIPMENT REQUIRED (Not included in boxes) \*NOTE: Equipment are not shown to actual size and scale.







SAFETY HAT

SAFETY GOGGLES GLOVES



#### Matters needing attention



1. Two or more persons are required for assembly.



2. Do not fully tighten the screws until finish each step of installation.

# **MOUNTING BLUEPRINT**

Gazebo 10'×12'



Attention: The above dimensions are manually measured and error is within 1-2 inches. We suggest you anchor the gazebo after installed the main frame.

4





























































Check if the frame shows as pictures below.



**STEP 1** 33



































































# **Care and Cleaning**

Wash frame parts and fabric with mild soap and water, rinse thoroughly. Dry frame completely and allow the fabrics to drip dry. Do not use bleach, acior, other solvents on the fabric or frame parts. Please inspect and tighten all bolts or fasteners on a reqular basis to ensure proper performance and safety of your gazebo.

# Warranty

#### Frames

Frames constructions are warranted to be free from defects in material and workmanship for 1 year from item purchased. Damage to frame from negligence won't be covered by this warranty.

#### **Bolts & nuts**

Bolts and nuts are warranted to be free from defects in material and workmanship for 1 year from item purchased. Damage from exposure to chemicals (including but not only