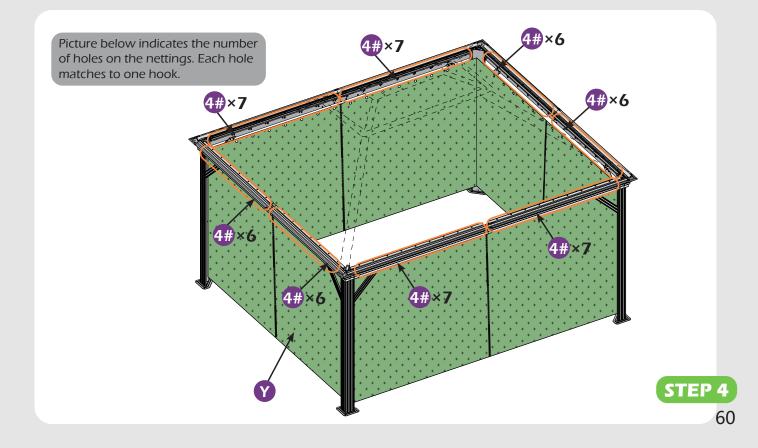

#### Matters needing attention

1. Two or more persons are required for assembly.

2. Do not fully tighten the screws until finish each step of installation.