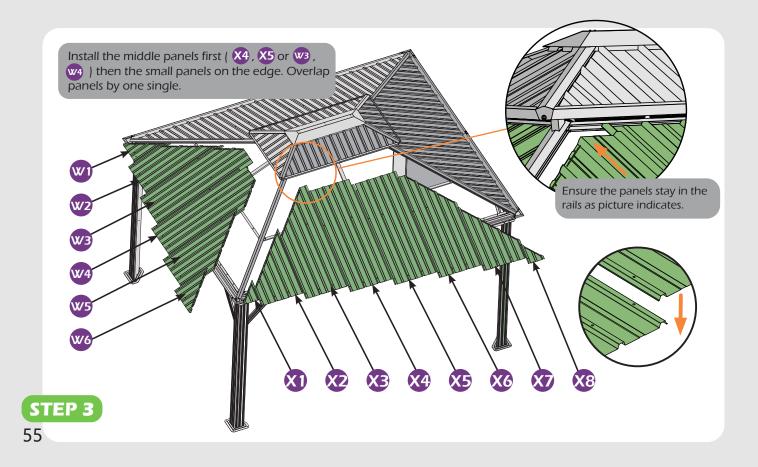

size and scale.









DRILL





LEVEL

RUBBER MALLET

CROSS SCREWDRIVER

ALLEN WRENCH DRILL BIT

ALLEN WRENCH DRILL BIT

EQUIPMENT REQUIRED (Not included in boxes) \*NOTE: Equipment are not shown to actual size and scale.







SAFETY HAT

SAFETY GOGGLES GLOVES



#### Matters needing attention



1. Two or more persons are required for assembly.



2. Do not fully tighten the screws until finish each step of installation.

# **MOUNTING BLUEPRINT**

Gazebo 10'×12'



Attention: The above dimensions are manually measured and error is within 1-2 inches. We suggest you anchor the gazebo after installed the main frame.

4





























































Check if the frame shows as pictures below.



**STEP 1** 33



































































# **Care and Cleaning**

Wash frame parts and fabric with mild soap and water, rinse thoroughly. Dry frame completely and allow the fabrics to drip dry. Do not use bleach, acior, other solvents on the fabric or frame parts. Please inspect and tighten all bolts or fasteners on a reqular basis to ensure proper performance and safety of your gazebo.

# Warranty

#### Frames

Frames constructions are warranted to be free from defects in material and workmanship for 1 year from item purchased. Damage to frame from negligence won't be covered by this warranty.

#### **Bolts & nuts**

Bolts and nuts are warranted to be free from defects in material and workmanship for 1 year from item purchased. Damage from exposure to chemicals (including but not only oils, spills, fluids) wo