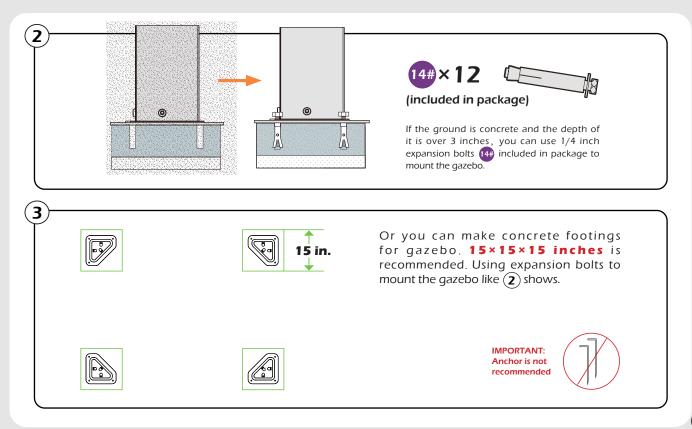

OLD and PETS DURING INSTALLATION.

#### **Pre-assembly**

#### TOOLS THAT MAY BE REQUIRED (Not included in boxes)

\*NOTE: Tools / equipment are not shown to actual size and scale.









DRILL





LEVEL

RUBBER MALLET

CROSS SCREWDRIVER

ALLEN WRENCH DRILL BIT

ALLEN WRENCH DRILL BIT

EQUIPMENT REQUIRED (Not included in boxes) \*NOTE: Equipment are not shown to actual size and scale.







SAFETY HAT

SAFETY GOGGLES GLOVES



#### Matters needing attention



1. Two or more persons are required for assembly.



2. Do not fully tighten the screws until finish each step of installation.

# **MOUNTING BLUEPRINT**

Gazebo 10'×12'



Attention: The above dimensions are manually measured and error is within 1-2 inches. We suggest you anchor the gazebo after installed the main frame.

4





























































Check if the frame shows as pictures below.



**STEP 1** 33



































































# **Care and Cleaning**

Wash frame parts and fabric with mild soap and water, rinse thoroughly. Dry frame completely and allow the fabrics to drip dry. Do not use bleach, acior, other solvents on the fabric or frame parts. Please inspect and tighten all bolts or fasteners on a reqular basis to ensure proper performance and safety of your gazebo.

# Warranty

#### Frames

Frames constructions are warranted to be free from defects in material and workmanship for 1 year from item purchased. Damage to frame from negligence won't be covered by this warranty.

#### **Bolts & nuts**

Bolts and nuts are warranted