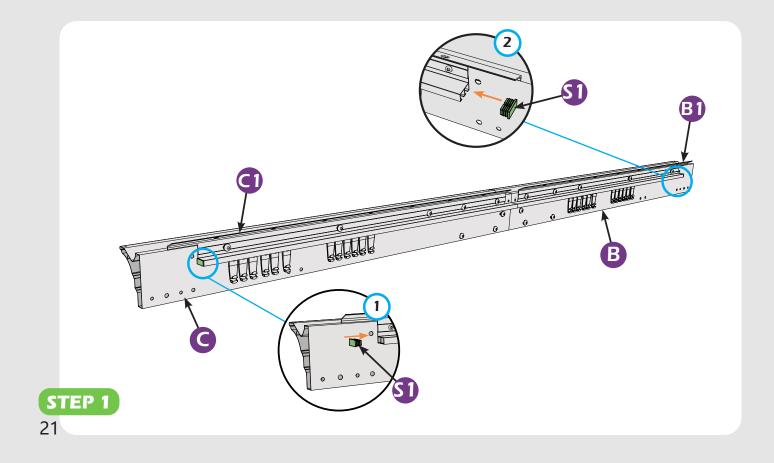

#### **Pre-assembly**

#### TOOLS THAT MAY BE REQUIRED (Not included in boxes)

\*NOTE: Tools / equipment are not shown to actual size and scale.









DRILL





LEVEL

RUBBER MALLET

CROSS SCREWDRIVER

ALLEN WRENCH DRILL BIT

ALLEN WRENCH DRILL BIT

EQUIPMENT REQUIRED (Not included in boxes) \*NOTE: Equipment are not shown to actual size and scale.







SAFETY HAT

SAFETY GOGGLES GLOVES



#### Matters needing attention



1. Two or more persons are required for assembly.



2. Do not fully tighten the screws until finish each step of installation.

# **MOUNTING BLUEPRINT**

Gazebo 10'×12'



Attention: The above dimensions are manually measured and error is within 1-2 inches. We suggest you anchor the gazebo after installed the main frame.

4





























































Check if the frame shows as pictures below.



**STEP 1** 33



































































# **Care and Cleaning**

Wash frame parts and fabric with mild soap and water, rinse thoroughly. Dry frame completely and allow the fabrics to drip dry. Do not use bleach, acior, other solvents on the fabric or frame parts. Please inspect and tighten all bolts or fasteners on a reqular basis to ensure proper performance and safety of your gazebo.

# Warranty

#### Frames

Frames constructions are warranted to be free from defects in material and workmanship for 1 year from item purchased. Damage to frame from negligence won't be covered by this warranty.

#### **Bolts & nuts**

Bolts and nuts are warranted to be free from defects in materia