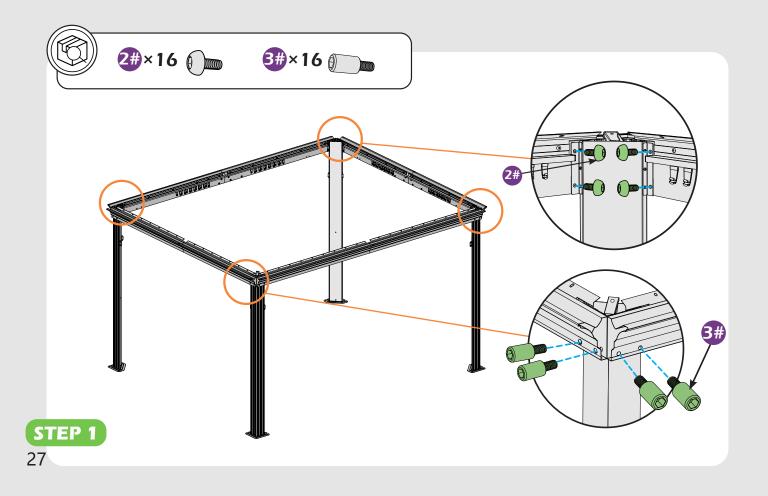

-assembly**

#### TOOLS THAT MAY BE REQUIRED (Not included in boxes)

\*NOTE: Tools / equipment are not shown to actual size and scale.









DRILL





LEVEL

RUBBER MALLET

CROSS SCREWDRIVER

ALLEN WRENCH DRILL BIT

ALLEN WRENCH DRILL BIT

EQUIPMENT REQUIRED (Not included in boxes) \*NOTE: Equipment are not shown to actual size and scale.







SAFETY HAT

SAFETY GOGGLES GLOVES



#### Matters needing attention



1. Two or more persons are required for assembly.



2. Do not fully tighten the screws until finish each step of installation.

# **MOUNTING BLUEPRINT**

Gazebo 10'×12'



Attention: The above dimensions are manually measured and error is within 1-2 inches. We suggest you anchor the gazebo after installed the main frame.

4





























































Check if the frame shows as pictures below.



**STEP 1** 33



































































# **Care and Cleaning**

Wash frame parts and fabric with mild soap and water, rinse thoroughly. Dry frame completely and allow the fabrics to drip dry. Do not use bleach, acior, other solvents on the fabric or frame parts. Please inspect and tighten all bolts or fasteners on a reqular basis to ensure proper performance and safety of your gazebo.

# Warranty

#### Frames

Frames constructions are warranted to be free from defects in material and workmanship for 1 year from item purchased. Damage to frame from negligence won't be covered by this warranty.

#### **Bolts & nuts**

Bolts and nuts are warranted to be free from defects in material and workma