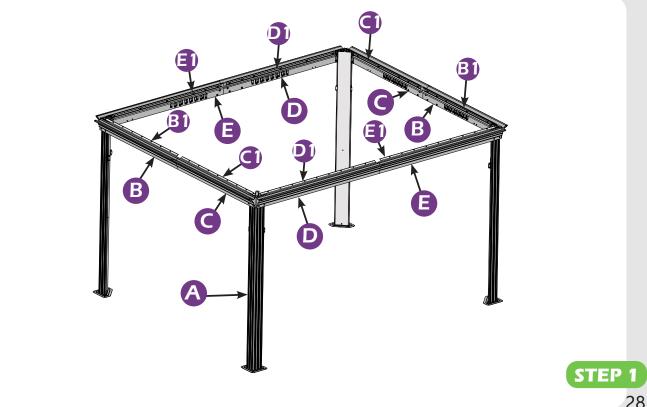

ssembly**

#### TOOLS THAT MAY BE REQUIRED (Not included in boxes)

\*NOTE: Tools / equipment are not shown to actual size and scale.









DRILL





LEVEL

RUBBER MALLET

CROSS SCREWDRIVER

ALLEN WRENCH DRILL BIT

ALLEN WRENCH DRILL BIT

EQUIPMENT REQUIRED (Not included in boxes) \*NOTE: Equipment are not shown to actual size and scale.







SAFETY HAT

SAFETY GOGGLES GLOVES



#### Matters needing attention



1. Two or more persons are required for assembly.



2. Do not fully tighten the screws until finish each step of installation.

# **MOUNTING BLUEPRINT**

Gazebo 10'×12'



Attention: The above dimensions are manually measured and error is within 1-2 inches. We suggest you anchor the gazebo after installed the main frame.

4





























































Check if the frame shows as pictures below.



**STEP 1** 33



































































# **Care and Cleaning**

Wash frame parts and fabric with mild soap and water, rinse thoroughly. Dry frame completely and allow the fabrics to drip dry. Do not use bleach, acior, other solvents on the fabric or frame parts. Please inspect and tighten all bolts or fasteners on a reqular basis to ensure proper performance and safety of your gazebo.

# Warranty

#### Frames

Frames constructions are warranted to be free from defects in material and workmanship for 1 year from item purchased. Damage to frame from negligence won't be covered by this warranty.

#### **Bolts & nuts**

Bolts and nuts are warranted to be free from defects in material and workmans