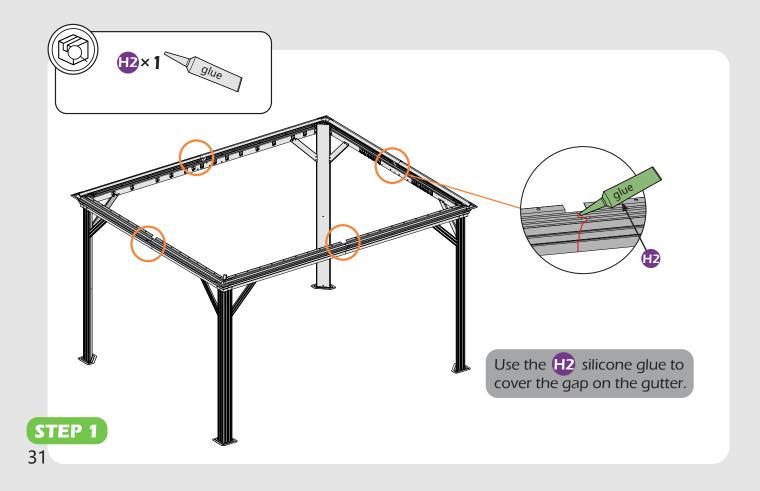

y**

#### TOOLS THAT MAY BE REQUIRED (Not included in boxes)

\*NOTE: Tools / equipment are not shown to actual size and scale.









DRILL





LEVEL

RUBBER MALLET

CROSS SCREWDRIVER

ALLEN WRENCH DRILL BIT

ALLEN WRENCH DRILL BIT

EQUIPMENT REQUIRED (Not included in boxes) \*NOTE: Equipment are not shown to actual size and scale.







SAFETY HAT

SAFETY GOGGLES GLOVES



#### Matters needing attention



1. Two or more persons are required for assembly.



2. Do not fully tighten the screws until finish each step of installation.

# **MOUNTING BLUEPRINT**

Gazebo 10'×12'



Attention: The above dimensions are manually measured and error is within 1-2 inches. We suggest you anchor the gazebo after installed the main frame.

4





























































Check if the frame shows as pictures below.



**STEP 1** 33



































































# **Care and Cleaning**

Wash frame parts and fabric with mild soap and water, rinse thoroughly. Dry frame completely and allow the fabrics to drip dry. Do not use bleach, acior, other solvents on the fabric or frame parts. Please inspect and tighten all bolts or fasteners on a reqular basis to ensure proper performance and safety of your gazebo.

# Warranty

#### Frames

Frames constructions are warranted to be free from defects in material and workmanship for 1 year from item purchased. Damage to frame from negligence won't be covered by this warranty.

#### **Bolts & nuts**

Bolts and nuts are warranted to be free from defects in material and workmanship fo