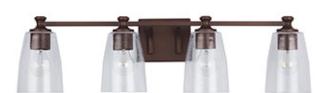

# **4 LIGHT VANITY**

Bronze

Available Finishes: Brushed Nickel (BN), Bronze (BZ), Matte Black

(MB)

## **DIMENSIONS**

Dimensions: 32"W x 8.5"H x 8"E

Product Weight: 6.5 lbs.

Backplate:  $6"W \times 5"H \times 0.75"E$ Junction: Ctr/Top: 2.5"; Ctr/Btm: 6"

## LAMPING INFORMATION

Lamping: 4 - 100 Watt E26 Medium

No. of Sockets: 4

Max Wattage Per Bulb: 100W Socket Base: E26 Medium

Dimmable: Yes Bulbs Included: No

Recommended Bulb(s): A19

UL Rating: Damp

## **GLASS DESCRIPTION**

Clear Seeded Glass

Glass Dimensions: 5"W X 6.5"H