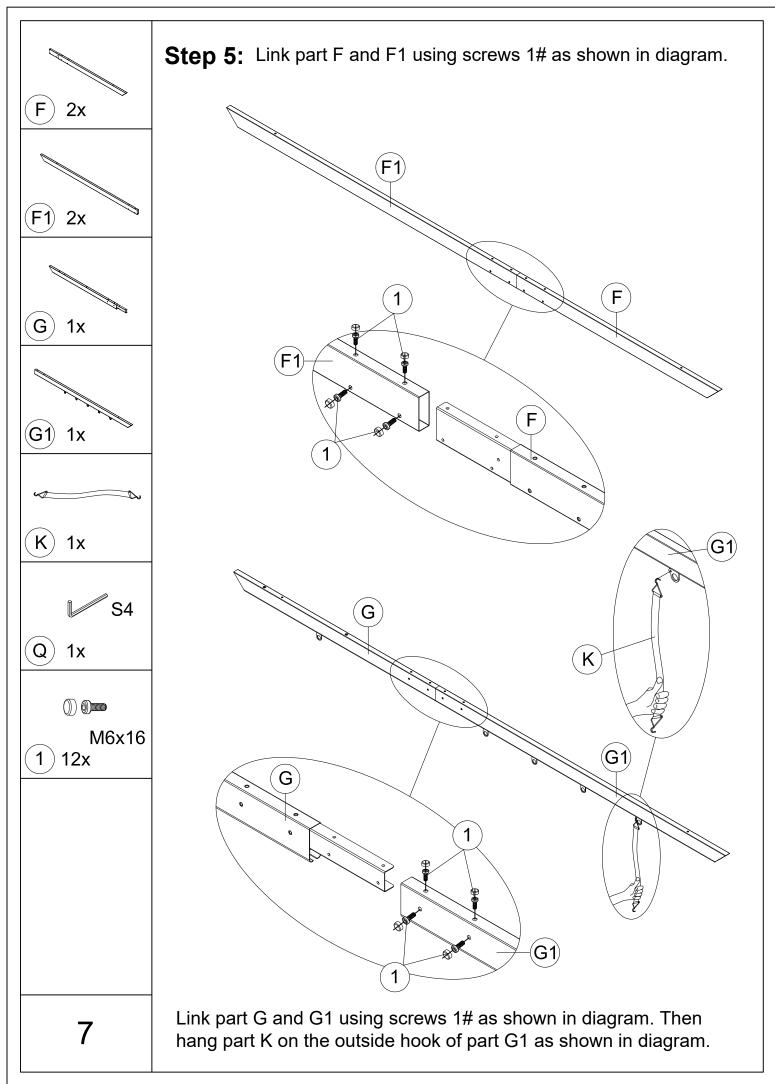

A - WOOD LOOKING FINISH Assembly Instructions



© Copyright 2019-2022 domi LLC. All Rights Reserved.

#### Pre-assembly



1.Two or more people are required for assembly.



2. You will need one or more stepladders.



3. Wearing protective gloves is recommended.



4. You may need a safety hat.



5. Please use a Phillips screw driver.



6.For ease of construction, you may need a drill.



7. You may need a safety goggle.



8.Do not fully tighten screws prior to complete assembly.

### Warning & Attention

- -Try to assemble this product on the flat ground, otherwise it is difficult to carry out;
- -It would be much easier to assemble the product with three or more people;
- -After assembly, please check whether all screws are tightened, to prevent parts from falling apart.

























# RESORT COMFORT IN YOUR OWN BACKYARD

## Thanks for your purchase.

At domi outdoor living, we believe in our products.

That's why we provide a 12-month warranty and friendly, easy-to-reach after-sales service. So if you have any questions about our product and assembly, please feel free to contact us. We will be here for you.

## Support:





email: domiservice03@outlook.com

Please tell us your order ID when contact.

Attach photos of damaged part for instant reply.