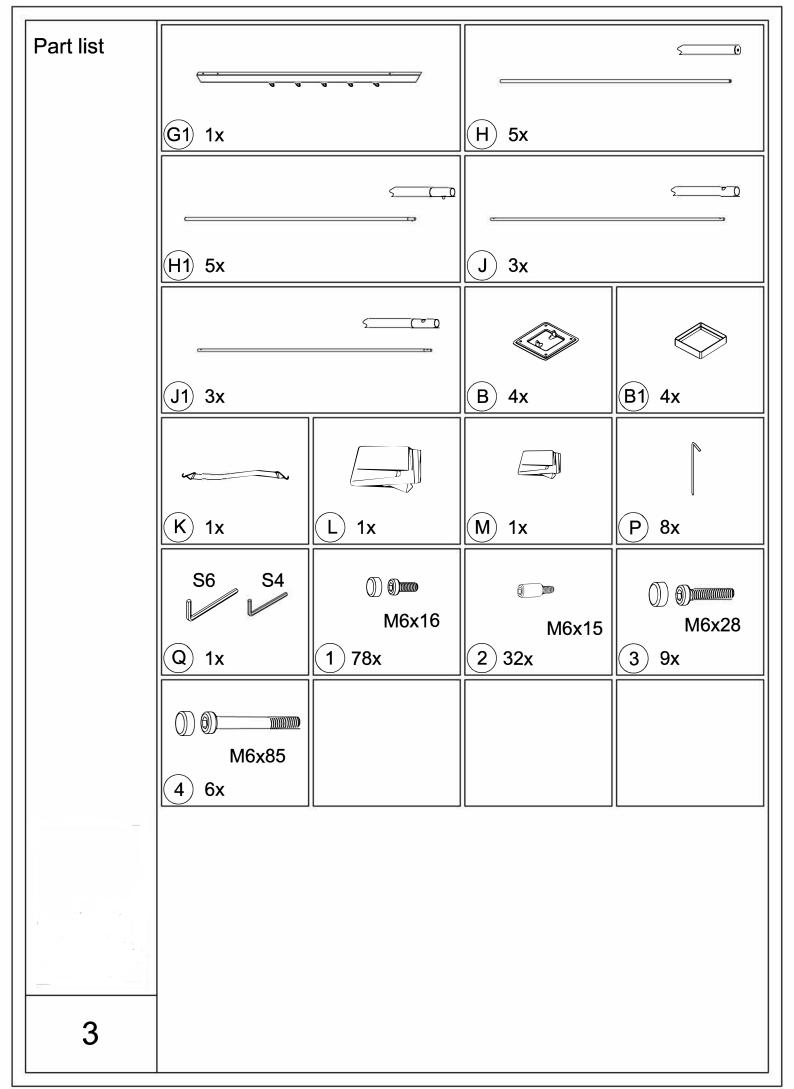

E PERGOLA - WOOD LOOKING FINISH Assembly Instructions



© Copyright 2019-2022 domi LLC. All Rights Reserved.

#### Pre-assembly



1.Two or more people are required for assembly.



2. You will need one or more stepladders.



3. Wearing protective gloves is recommended.



4. You may need a safety hat.



5. Please use a Phillips screw driver.



6.For ease of construction, you may need a drill.



7. You may need a safety goggle.



8.Do not fully tighten screws prior to complete assembly.

### Warning & Attention

- -Try to assemble this product on the flat ground, otherwise it is difficult to carry out;
- -It would be much easier to assemble the product with three or more people;
- -After assembly, please check whether all screws are tightened, to prevent parts from falling apart.

























# RESORT COMFORT IN YOUR OWN BACKYARD

## Thanks for your purchase.

At domi outdoor living, we believe in our products.

That's why we provide a 12-month warranty and friendly, easy-to-reach after-sales service. So if you have any questions about our product and assembly, please feel free to contact us. We will be here for you.

## Support:





email: domiservice03@outlook.com

Please tell us your order ID when contact.

Attach photos of damaged part for instant reply.