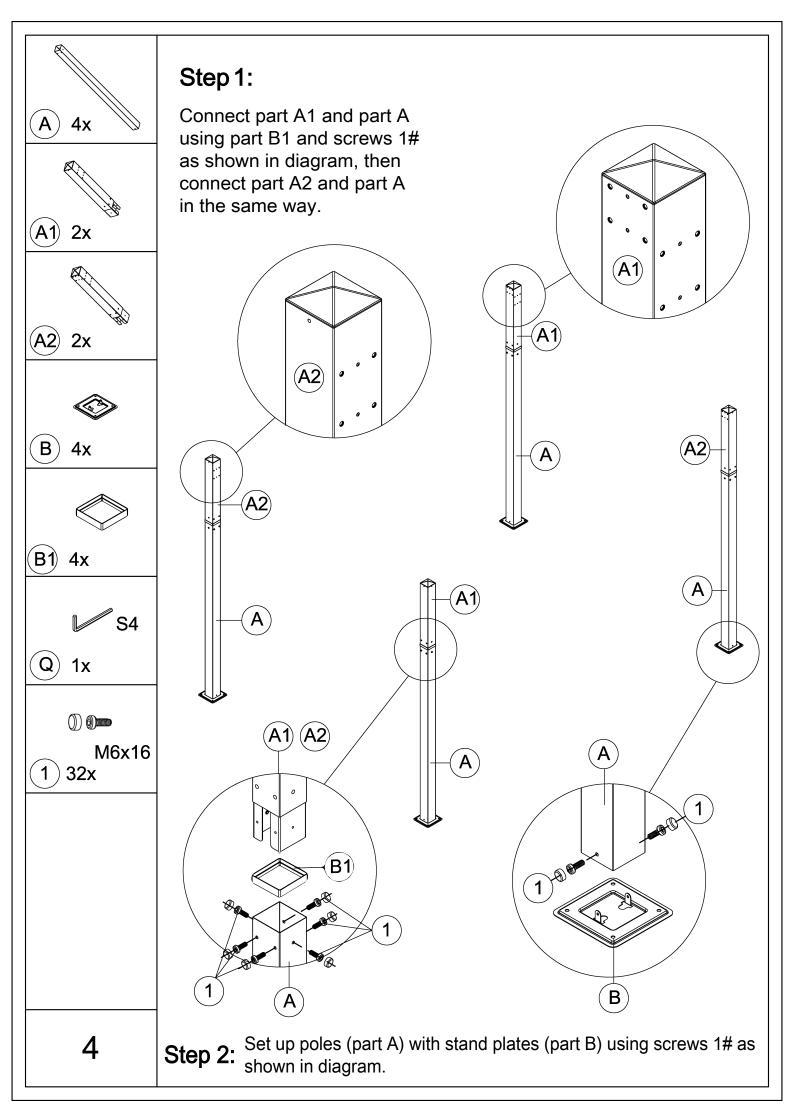

PERGOLA - WOOD LOOKING FINISH Assembly Instructions



© Copyright 2019-2022 domi LLC. All Rights Reserved.

#### Pre-assembly



1.Two or more people are required for assembly.



2. You will need one or more stepladders.



3. Wearing protective gloves is recommended.



4. You may need a safety hat.



5. Please use a Phillips screw driver.



6.For ease of construction, you may need a drill.



7. You may need a safety goggle.



8.Do not fully tighten screws prior to complete assembly.

### Warning & Attention

- -Try to assemble this product on the flat ground, otherwise it is difficult to carry out;
- -It would be much easier to assemble the product with three or more people;
- -After assembly, please check whether all screws are tightened, to prevent parts from falling apart.

























# RESORT COMFORT IN YOUR OWN BACKYARD

## Thanks for your purchase.

At domi outdoor living, we believe in our products.

That's why we provide a 12-month warranty and friendly, easy-to-reach after-sales service. So if you have any questions about our product and assembly, please feel free to contact us. We will be here for you.

## Support:





email: domiservice03@outlook.com

Please tell us your order ID when contact.

Attach photos of damaged part for instant reply.