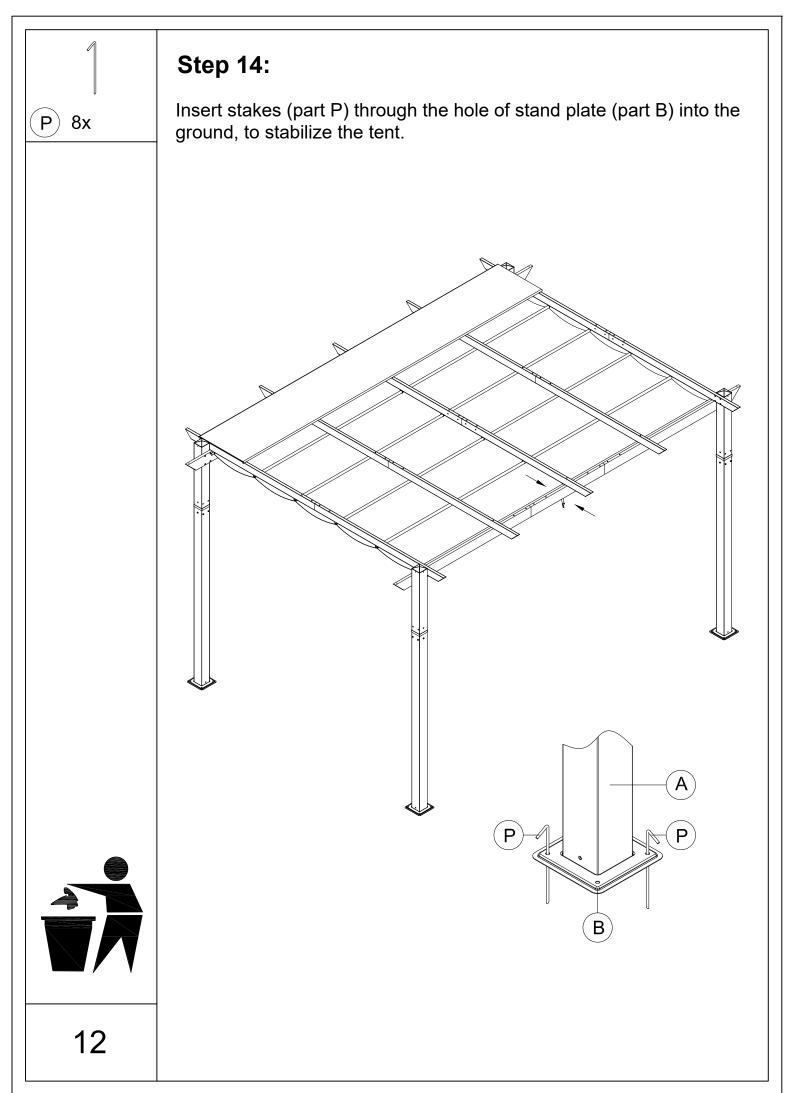

OOKING FINISH Assembly Instructions



© Copyright 2019-2022 domi LLC. All Rights Reserved.

#### Pre-assembly



1.Two or more people are required for assembly.



2. You will need one or more stepladders.



3. Wearing protective gloves is recommended.



4. You may need a safety hat.



5. Please use a Phillips screw driver.



6.For ease of construction, you may need a drill.



7. You may need a safety goggle.



8.Do not fully tighten screws prior to complete assembly.

### Warning & Attention

- -Try to assemble this product on the flat ground, otherwise it is difficult to carry out;
- -It would be much easier to assemble the product with three or more people;
- -After assembly, please check whether all screws are tightened, to prevent parts from falling apart.

























# RESORT COMFORT IN YOUR OWN BACKYARD

## Thanks for your purchase.

At domi outdoor living, we believe in our products.

That's why we provide a 12-month warranty and friendly, easy-to-reach after-sales service. So if you have any questions about our product and assembly, please feel free to contact us. We will be here for you.

## Support:





email: domiservice03@outlook.com

Please tell us your order ID when contact.

Attach photos of damaged part for instant reply.