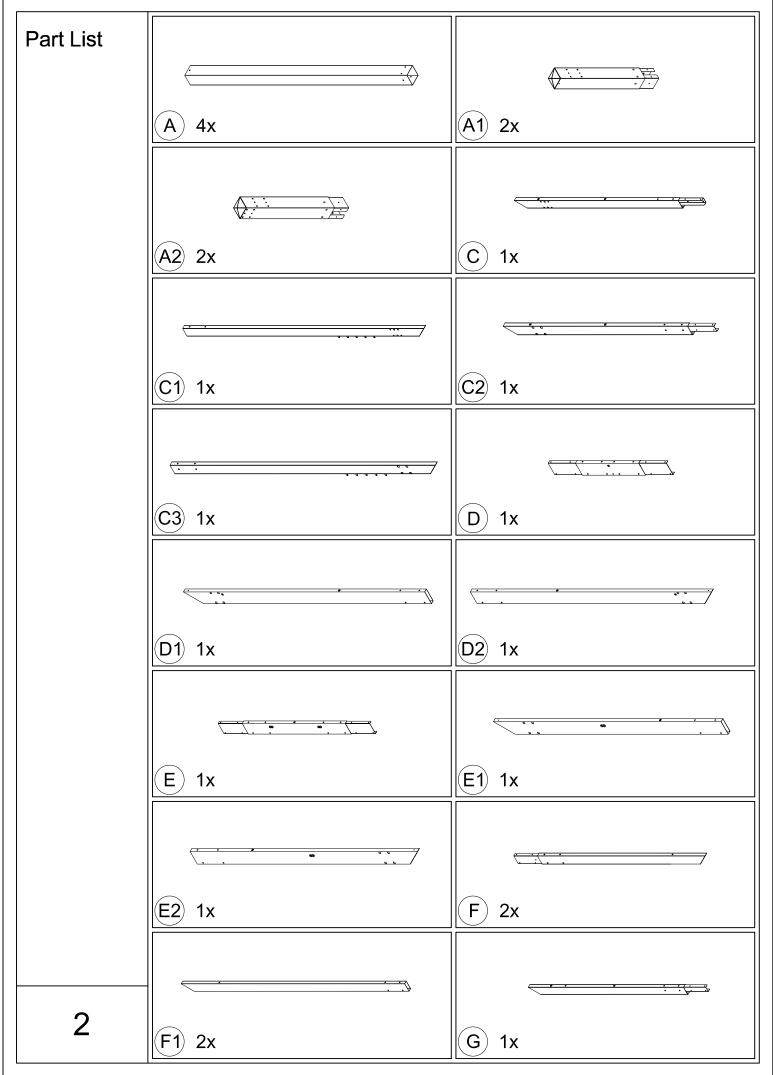

BLE PERGOLA - WOOD LOOKING FINISH Assembly Instructions



© Copyright 2019-2022 domi LLC. All Rights Reserved.

#### Pre-assembly



1.Two or more people are required for assembly.



2. You will need one or more stepladders.



3. Wearing protective gloves is recommended.



4. You may need a safety hat.



5. Please use a Phillips screw driver.



6.For ease of construction, you may need a drill.



7. You may need a safety goggle.



8.Do not fully tighten screws prior to complete assembly.

### Warning & Attention

- -Try to assemble this product on the flat ground, otherwise it is difficult to carry out;
- -It would be much easier to assemble the product with three or more people;
- -After assembly, please check whether all screws are tightened, to prevent parts from falling apart.

























# RESORT COMFORT IN YOUR OWN BACKYARD

## Thanks for your purchase.

At domi outdoor living, we believe in our products.

That's why we provide a 12-month warranty and friendly, easy-to-reach after-sales service. So if you have any questions about our product and assembly, please feel free to contact us. We will be here for you.

## Support:





email: domiservice03@outlook.com

Please tell us your order ID when contact.

Attach photos of damaged part for instant reply.