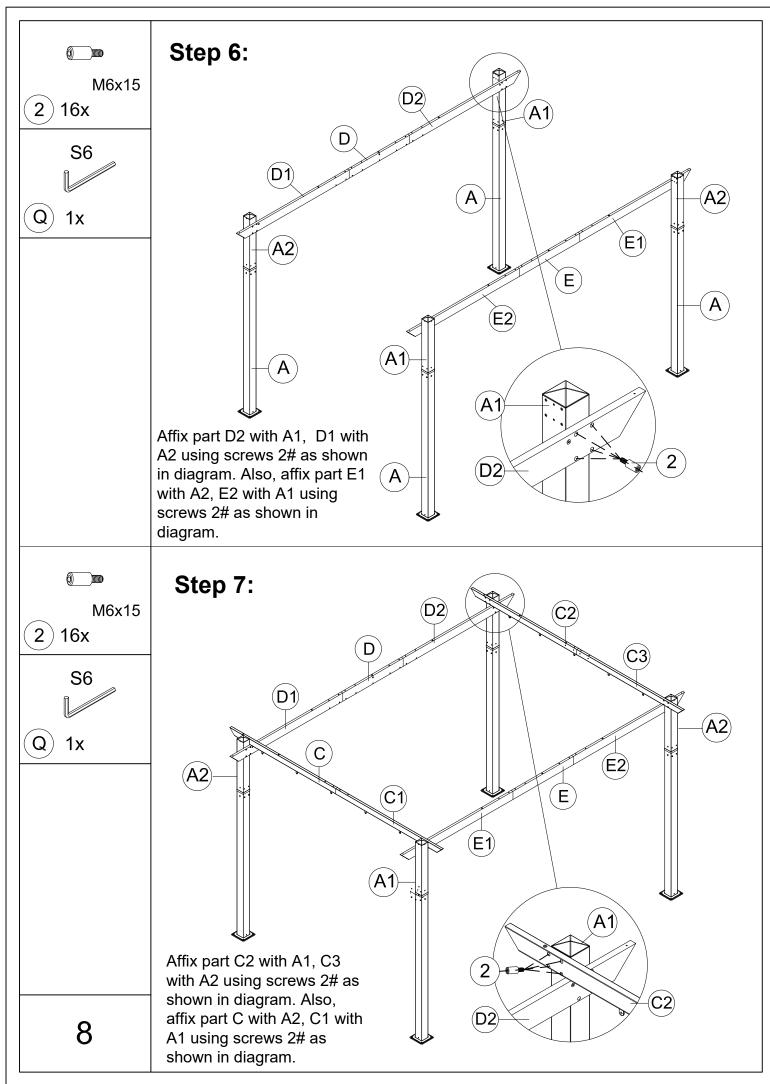

- WOOD LOOKING FINISH Assembly Instructions



© Copyright 2019-2022 domi LLC. All Rights Reserved.

#### Pre-assembly



1.Two or more people are required for assembly.



2. You will need one or more stepladders.



3. Wearing protective gloves is recommended.



4. You may need a safety hat.



5. Please use a Phillips screw driver.



6.For ease of construction, you may need a drill.



7. You may need a safety goggle.



8.Do not fully tighten screws prior to complete assembly.

### Warning & Attention

- -Try to assemble this product on the flat ground, otherwise it is difficult to carry out;
- -It would be much easier to assemble the product with three or more people;
- -After assembly, please check whether all screws are tightened, to prevent parts from falling apart.

























# RESORT COMFORT IN YOUR OWN BACKYARD

## Thanks for your purchase.

At domi outdoor living, we believe in our products.

That's why we provide a 12-month warranty and friendly, easy-to-reach after-sales service. So if you have any questions about our product and assembly, please feel free to contact us. We will be here for you.

## Support:





email: domiservice03@outlook.com

Please tell us your order ID when contact.

Attach photos of damaged part for instant reply.