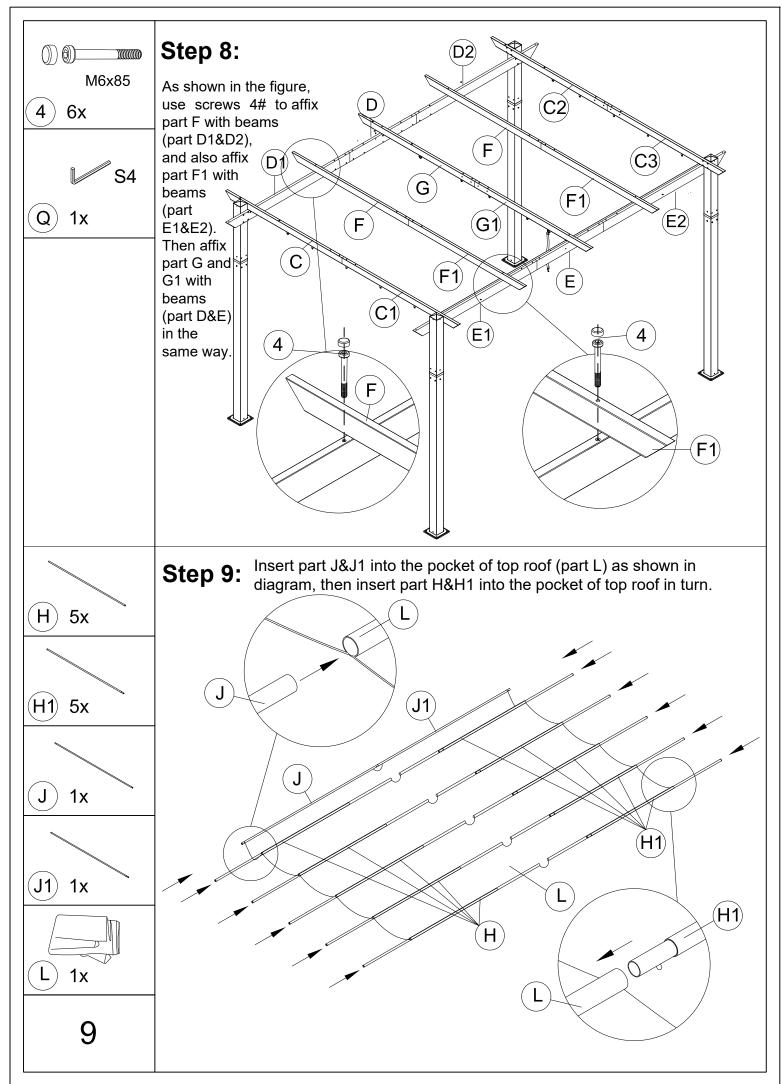

WOOD LOOKING FINISH Assembly Instructions



© Copyright 2019-2022 domi LLC. All Rights Reserved.

#### Pre-assembly



1.Two or more people are required for assembly.



2. You will need one or more stepladders.



3. Wearing protective gloves is recommended.



4. You may need a safety hat.



5. Please use a Phillips screw driver.



6.For ease of construction, you may need a drill.



7. You may need a safety goggle.



8.Do not fully tighten screws prior to complete assembly.

### Warning & Attention

- -Try to assemble this product on the flat ground, otherwise it is difficult to carry out;
- -It would be much easier to assemble the product with three or more people;
- -After assembly, please check whether all screws are tightened, to prevent parts from falling apart.

























# RESORT COMFORT IN YOUR OWN BACKYARD

## Thanks for your purchase.

At domi outdoor living, we believe in our products.

That's why we provide a 12-month warranty and friendly, easy-to-reach after-sales service. So if you have any questions about our product and assembly, please feel free to contact us. We will be here for you.

## Support:





email: domiservice03@outlook.com

Please tell us your order ID when contact.

Attach photos of damaged part for instant reply.