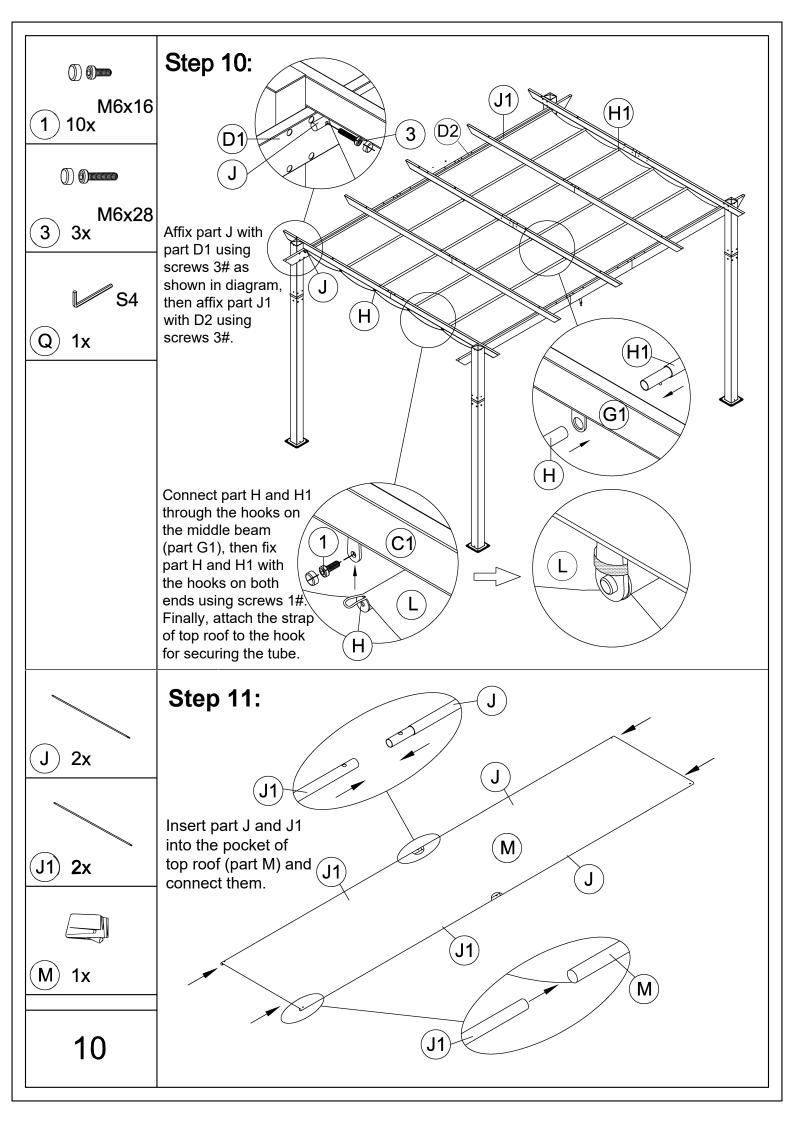

OD LOOKING FINISH Assembly Instructions



© Copyright 2019-2022 domi LLC. All Rights Reserved.

#### Pre-assembly



1.Two or more people are required for assembly.



2. You will need one or more stepladders.



3. Wearing protective gloves is recommended.



4. You may need a safety hat.



5. Please use a Phillips screw driver.



6.For ease of construction, you may need a drill.



7. You may need a safety goggle.



8.Do not fully tighten screws prior to complete assembly.

### Warning & Attention

- -Try to assemble this product on the flat ground, otherwise it is difficult to carry out;
- -It would be much easier to assemble the product with three or more people;
- -After assembly, please check whether all screws are tightened, to prevent parts from falling apart.

























# RESORT COMFORT IN YOUR OWN BACKYARD

## Thanks for your purchase.

At domi outdoor living, we believe in our products.

That's why we provide a 12-month warranty and friendly, easy-to-reach after-sales service. So if you have any questions about our product and assembly, please feel free to contact us. We will be here for you.

## Support:





email: domiservice03@outlook.com

Please tell us your order ID when contact.

Attach photos of damaged part for instant reply.