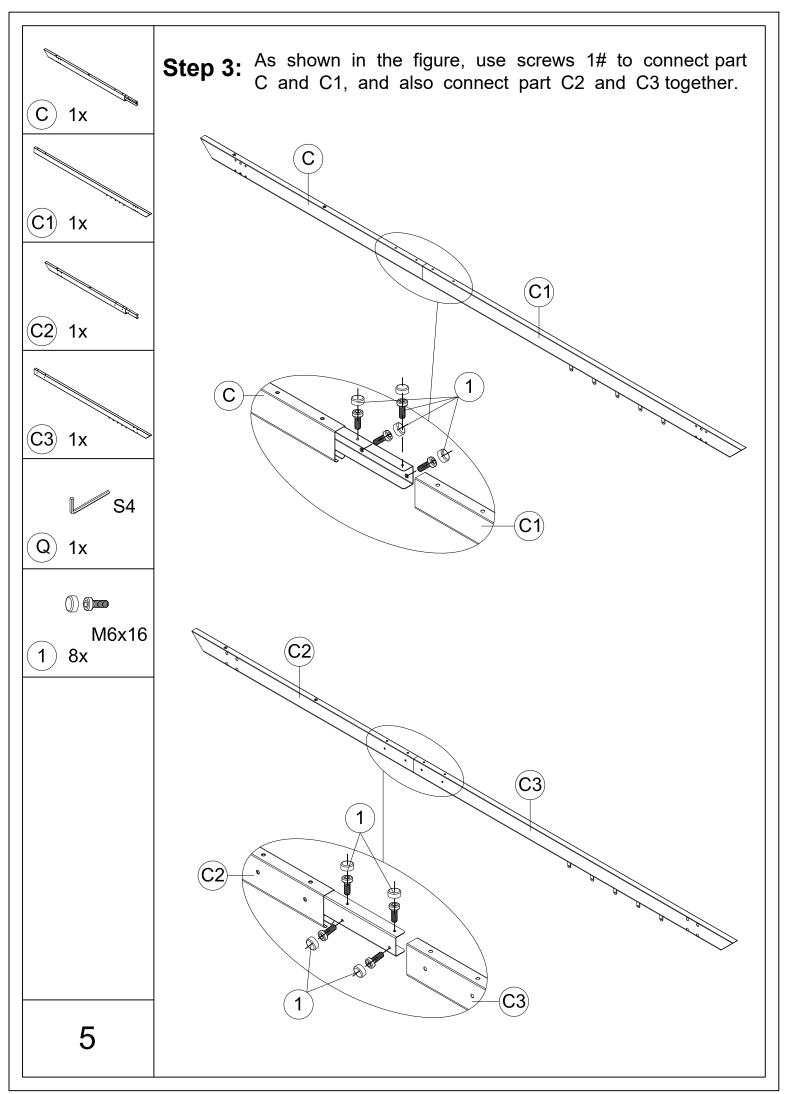

RGOLA - WOOD LOOKING FINISH Assembly Instructions



© Copyright 2019-2022 domi LLC. All Rights Reserved.

#### Pre-assembly



1.Two or more people are required for assembly.



2. You will need one or more stepladders.



3. Wearing protective gloves is recommended.



4. You may need a safety hat.



5. Please use a Phillips screw driver.



6.For ease of construction, you may need a drill.



7. You may need a safety goggle.



8.Do not fully tighten screws prior to complete assembly.

### Warning & Attention

- -Try to assemble this product on the flat ground, otherwise it is difficult to carry out;
- -It would be much easier to assemble the product with three or more people;
- -After assembly, please check whether all screws are tightened, to prevent parts from falling apart.

























# RESORT COMFORT IN YOUR OWN BACKYARD

## Thanks for your purchase.

At domi outdoor living, we believe in our products.

That's why we provide a 12-month warranty and friendly, easy-to-reach after-sales service. So if you have any questions about our product and assembly, please feel free to contact us. We will be here for you.

## Support:





email: domiservice03@outlook.com

Please tell us your order ID when contact.

Attach photos of damaged part for instant reply.