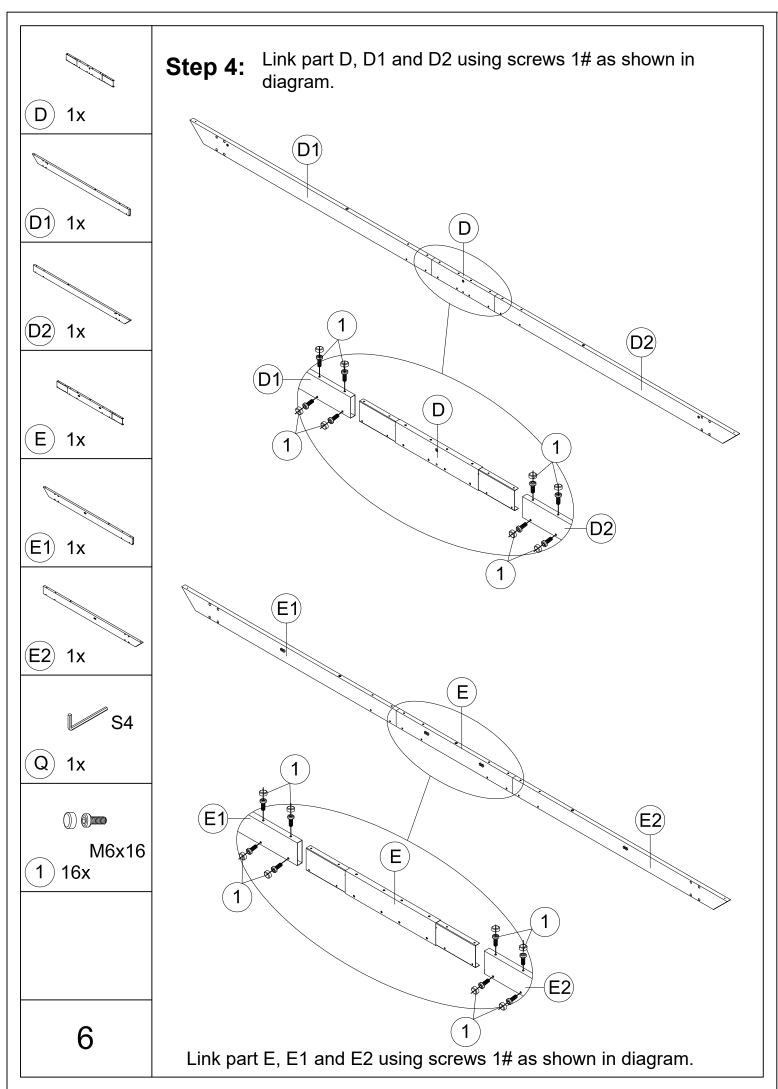

OLA - WOOD LOOKING FINISH Assembly Instructions



© Copyright 2019-2022 domi LLC. All Rights Reserved.

#### Pre-assembly



1.Two or more people are required for assembly.



2. You will need one or more stepladders.



3. Wearing protective gloves is recommended.



4. You may need a safety hat.



5. Please use a Phillips screw driver.



6.For ease of construction, you may need a drill.



7. You may need a safety goggle.



8.Do not fully tighten screws prior to complete assembly.

### Warning & Attention

- -Try to assemble this product on the flat ground, otherwise it is difficult to carry out;
- -It would be much easier to assemble the product with three or more people;
- -After assembly, please check whether all screws are tightened, to prevent parts from falling apart.

























# RESORT COMFORT IN YOUR OWN BACKYARD

## Thanks for your purchase.

At domi outdoor living, we believe in our products.

That's why we provide a 12-month warranty and friendly, easy-to-reach after-sales service. So if you have any questions about our product and assembly, please feel free to contact us. We will be here for you.

## Support:





email: domiservice03@outlook.com

Please tell us your order ID when contact.

Attach photos of damaged part for instant reply.