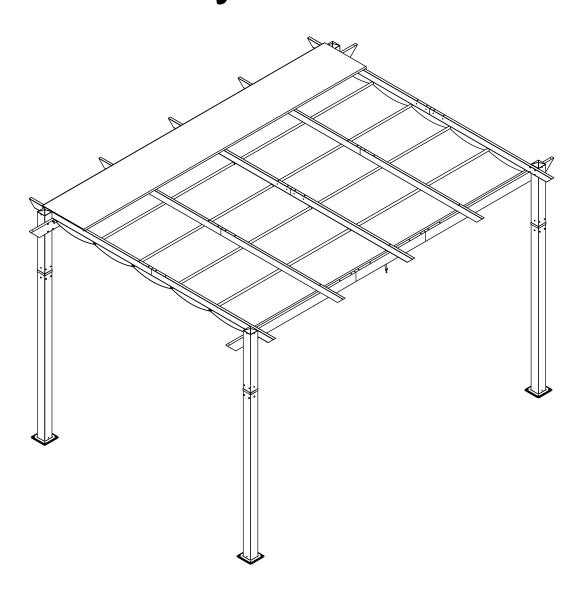

# 10'x13' ALUMINUM RETRACTABLE PERGOLA - WOOD LOOKING FINISH Assembly Instructions

© Copyright 2019-2022 domi LLC. All Rights Reserved.