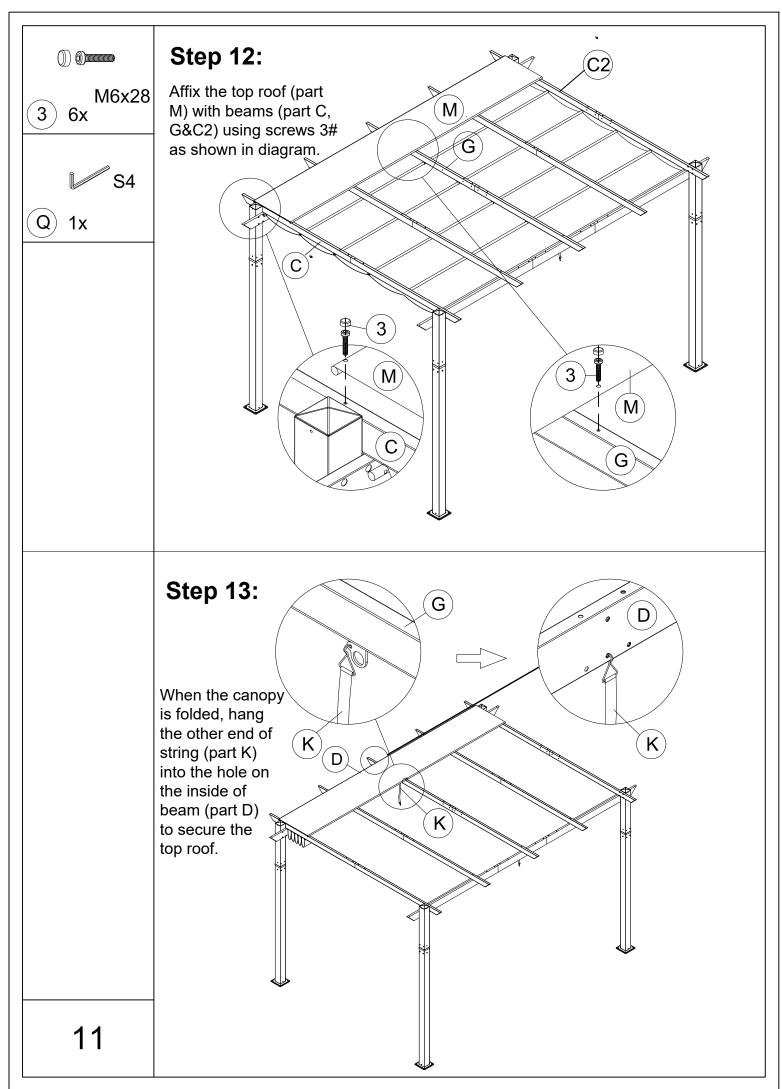

LOOKING FINISH Assembly Instructions



© Copyright 2019-2022 domi LLC. All Rights Reserved.

#### Pre-assembly



1.Two or more people are required for assembly.



2. You will need one or more stepladders.



3. Wearing protective gloves is recommended.



4. You may need a safety hat.



5. Please use a Phillips screw driver.



6.For ease of construction, you may need a drill.



7. You may need a safety goggle.



8.Do not fully tighten screws prior to complete assembly.

### Warning & Attention

- -Try to assemble this product on the flat ground, otherwise it is difficult to carry out;
- -It would be much easier to assemble the product with three or more people;
- -After assembly, please check whether all screws are tightened, to prevent parts from falling apart.

























# RESORT COMFORT IN YOUR OWN BACKYARD

## Thanks for your purchase.

At domi outdoor living, we believe in our products.

That's why we provide a 12-month warranty and friendly, easy-to-reach after-sales service. So if you have any questions about our product and assembly, please feel free to contact us. We will be here for you.

## Support:





email: domiservice03@outlook.com

Please tell us your order ID when contact.

Attach photos of damaged part for instant reply.