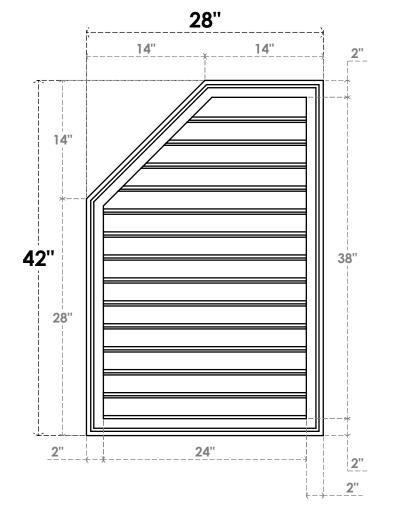

## **GVPOL28X4202SF**

28"W X 42"H HALF OCTAGON TOP LEFT SURFACE MOUNT PVC GABLE VENT: FUNCTIONAL, W/ 2"W X 1-1/2"P BRICKMOULD FRAME

**VENTING AREA: 71.96 SQ IN** LOUVER HEIGHT: 2 3/4"

LOUVER QTY: 14

**FRONT** 