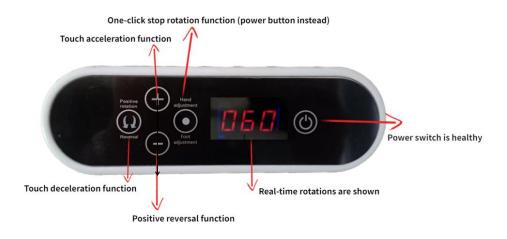

## Instructions for the use of equipment:

Put the cake embryo right

Adjust the distance of the vertical knife

Adjust turntable number (60-80)

Apply cream evenly

Shake the top wheel to adjust the horizontal knife down to collect the