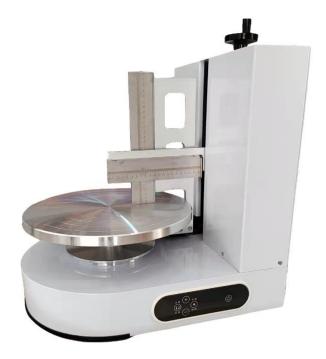

## **Cake machine instructions**

characteristic:

The wheeled machine is beautiful in appearance and is coated with powder. The spatula is made of 304 stainless steel, and the turntable is made of high-quality aluminum alloy. Easy to operate, good performance. Wheels rotate smoothly, low noise, the rotation direction can be switched clockwise or counterclockwise. Single-phase three-line connection, with leakage protection device, safe and reliable operation.

Specifications: 500 / 350 / 570mm

Plug and voltage: triangle flat, 220v/110v

Material: metal + stainless steel spatula + aluminum alloy

Motor: DC brushless motor

Rotary table diameter: 35 cm, power: 200 W speed: 0-300 rpm Rotation direction: clockwise and counterclockwise, noise: less than 60 dB, weight: 24 kgLCD module