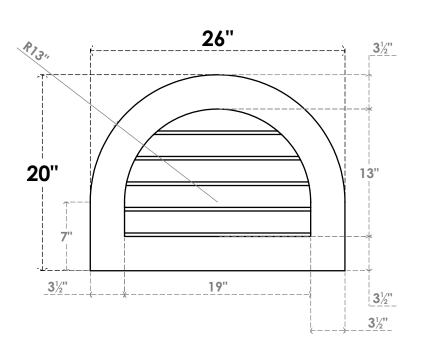

## GVPRT26X2001SN

26"W X 20"H ROUND TOP SURFACE MOUNT PVC GABLE VENT: NON-FUNCTIONAL, W/ 3-1/2"W X 1"P STANDARD FRAME

**FRONT** 

SIDE

LOUVER HEIGHT: 2 5/8"

LOUVER QTY: 5

1. INSTALLATION TO BE COMPLETED IN ACCORDANCE WITH MANUFACTURER'S SPECIFICATIONS. 2. DRAWING MAY NOT BE TO SCALE