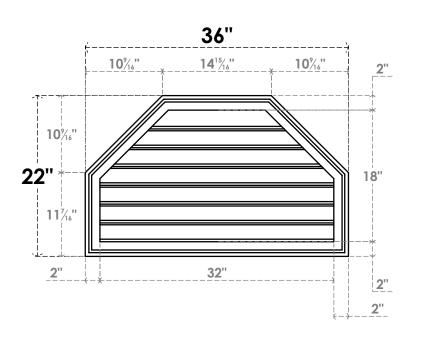

## GVPOT36X2202SF

36"W X 22"H OCTAGONAL TOP SURFACE MOUNT PVC GABLE VENT: FUNCTIONAL, W/ 2"W X 1-1/2"P BRICKMOULD FRAME

**VENTING AREA: 41.66 SQ IN** 

LOUVER HEIGHT: 2 5/8"

LOUVER QTY: 7

**FRONT** 

SIDE

EKENA MILLWORK 2300 WEST MAIN ST. CLARKSVILLE, TX 75426 TOLL FREE: 866-607-0453 WWW.EKENAMILLWORK.COM