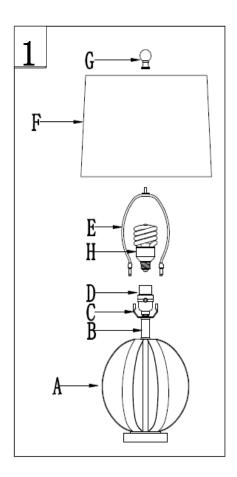

# **Part List and Hardware List**

| PIECE | DESCRIPTION | PICTURE | QUANTITY | PIECE | DESCRIPTION | PICTURE   | QUANTITY |
|-------|-------------|---------|----------|-------|-------------|-----------|----------|
| А     | Lamp base   |         | 1X       | E     | Harp        |           | 1X       |
| В     | Neck        |         | 1X       | F     | Shade       |           | 1X       |
| С     | Saddle      |         | 1X       | G     | Finial      | $\square$ | 1X       |
| D     | Socket      |         | 1X       | Н     | Bulb        |           | 1X       |