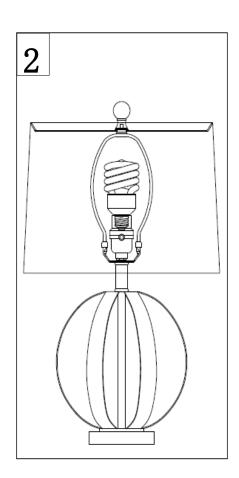

Step 1
Insert the Harp (E) into the Saddle (C).
Put the shade(F) on the Harp(E),then tighten the Finial (G)into the Harp (E)
Insert the bulb(H) into the socket(D).

Step2
Put the light on a level surface to check if everything is stable.