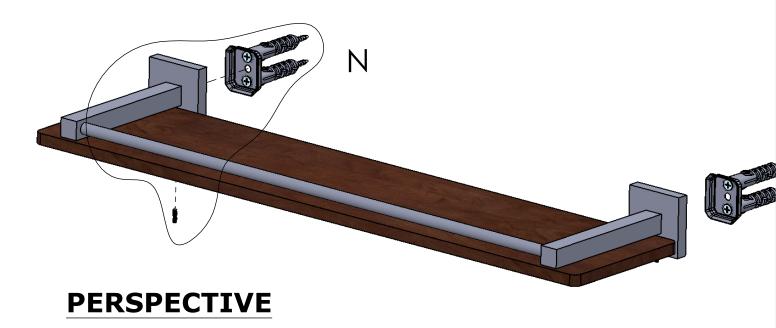

#### Step 2: Attach Bracket to Mounting Plate.

Place bracket on mounting plate and secure by tightening set screw as shown below.

No portion of this document or any artwork contained herein should reproduced in any way without the written conset of ALLIED BRASS INC.