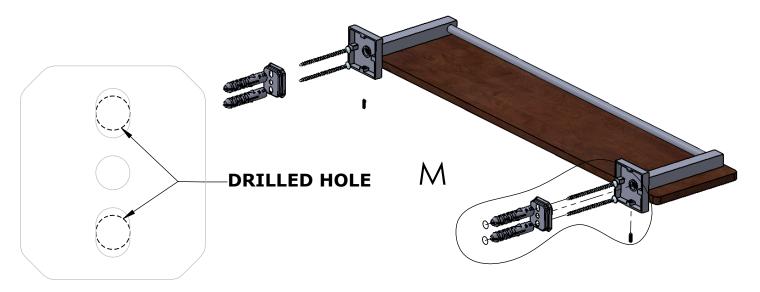

#### Step 1: Drill holes in Wall for screw anchors and attach Mounting Plate to Wall

Determine your desired location for installation and make a mark for the location of the mounting plate. Remove mounting plate from backplate by loosening set screw in backplate as pictured below. Place center hole of mounting plate over mark made above. Make 2 marks where mounting screws will be placed as shown below. Drill hole at each of the marks. (You may substitute other style mounting anchors or screws if desired). Place anchors into the holes made. Place mounting plate over holes and secure to mounting surface using screws as shown below.