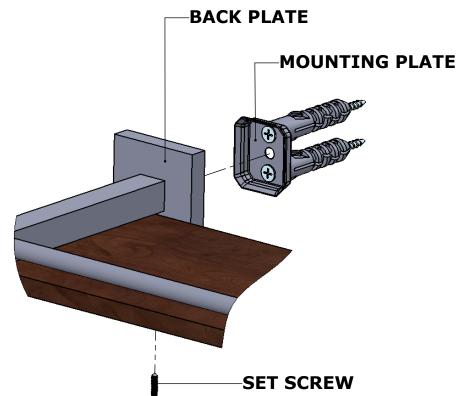

#### Step 2: Attach Bracket to Mounting Plate.

Place bracket on mounting plate and secure by tightening set screw as shown below.

No portion of this document or any artwork contained herein should reproduced in any way without the written conset of ALLIED BRASS INC.