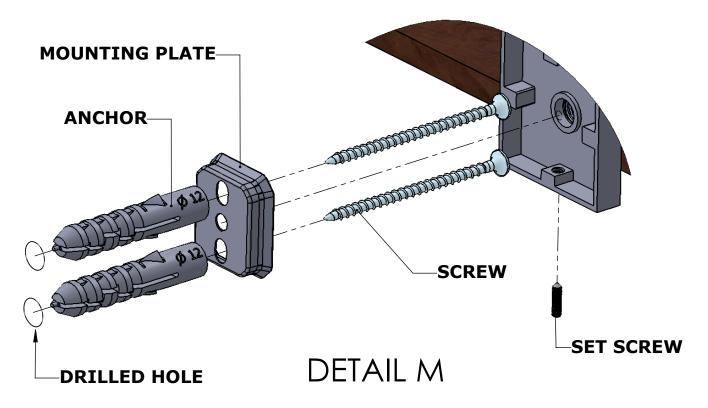

#### Step 1: Drill holes in Wall for screw anchors and attach Mounting Plate to Wall

Determine your desired location for installation and make a mark for the location of the mounting plate. Remove mounting plate from backplate by loosening set screw in backplate as pictured below. Place center hole of mounting plate over mark made above. Make 2 marks where mounting screws will be placed as shown below. Drill hole at each of the marks. (You may substitute other style mounting anchors or screws if desired). Place anchors into the holes made. Place mounting plate over holes and secure to mounting surface using screws as shown below.