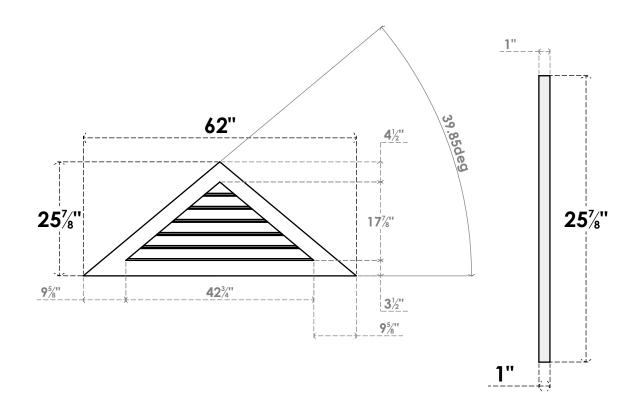

## GVPTR62X2601SF

62"W X 25-7/8"H TRIANGLE SURFACE MOUNT PVC GABLE VENT 10/12 PITCH: FUNCTIONAL, W/ 3-1/2"W X 1"P STANDARD FRAME

**VENTING AREA: 26.68 SQ IN** 

LOUVER HEIGHT: 3" LOUVER QTY: 6

**FRONT** 

SIDE