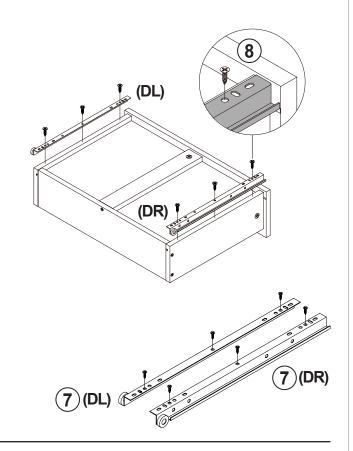

### **HARDWARE IDENTIFICATION**

| Z  |                          |               |        |    | _                          |                                          |        |
|----|--------------------------|---------------|--------|----|----------------------------|------------------------------------------|--------|
| NO | DESCRIPTION              | FIGURE        | Q'TY   | NO | DESCRIPTION                | FIGURE                                   | Q'TY   |
| 1  | GLUE 40g                 |               | 1 PC   | 7  | RAIL<br>L = 350mm BLK      | CL C | 1 SET  |
| 2  | WOODEN DOWEL<br>Ø8x30mm  |               | 34 PCS | 8  | SCREW<br>Ø3x12mm BLK       | (X)                                      | 12 PCS |
| 3  | CAM BOLT<br>Ø7x35.5mm SR |               | 19 PCS | 9  | HANDLE<br>BLK              |                                          | 1 PC   |
| 4  | CAM LOCK<br>Ø15x12mm SR  |               | 19 PCS | 10 | HANDLE BOLT<br>M5x25mm BLK |                                          | 2 PCS  |
| 5  | SCREW<br>Ø4.3x35mm SR    | attitutitut.® | 5 PCS  | 11 | NUT M5                     |                                          | 2 PCS  |
| 6  | PLASTIC FEET<br>Ø15mm    |               | 4 PCS  | 12 | STICKER<br>Ø20mm           |                                          | 4 PCS  |