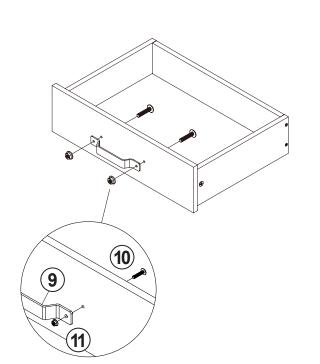

### **HARDWARE IDENTIFICATION**

| Z  |                          |               |        |    | _                          |                                          |        |
|----|--------------------------|---------------|--------|----|----------------------------|------------------------------------------|--------|
| NO | DESCRIPTION              | FIGURE        | Q'TY   | NO | DESCRIPTION                | FIGURE                                   | Q'TY   |
| 1  | GLUE 40g                 |               | 1 PC   | 7  | RAIL<br>L = 350mm BLK      | CL C | 1 SET  |
| 2  | WOODEN DOWEL<br>Ø8x30mm  |               | 34 PCS | 8  | SCREW<br>Ø3x12mm BLK       | (X)                                      | 12 PCS |
| 3  | CAM BOLT<br>Ø7x35.5mm SR |               | 19 PCS | 9  | HANDLE<br>BLK              |                                          | 1 PC   |
| 4  | CAM LOCK<br>Ø15x12mm SR  |               | 19 PCS | 10 | HANDLE BOLT<br>M5x25mm BLK |                                          | 2 PCS  |
| 5  | SCREW<br>Ø4.3x35mm SR    | attitutitut.® | 5 PCS  | 11 | NUT M5                     |                                          | 2 PCS  |
| 6  | PLASTIC FEET<br>Ø15mm    |               | 4 PCS  | 12 | STICKER<br>Ø20mm           |                                          | 4 PCS  |

Z7,Z9,Z10,Z11 not included in blister packaging.