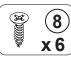

### **HARDWARE IDENTIFICATION**

| Z  |                          |               |        |    | _                          |                                          |        |
|----|--------------------------|---------------|--------|----|----------------------------|------------------------------------------|--------|
| NO | DESCRIPTION              | FIGURE        | Q'TY   | NO | DESCRIPTION                | FIGURE                                   | Q'TY   |
| 1  | GLUE 40g                 |               | 1 PC   | 7  | RAIL<br>L = 350mm BLK      | CL C | 1 SET  |
| 2  | WOODEN DOWEL<br>Ø8x30mm  |               | 34 PCS | 8  | SCREW<br>Ø3x12mm BLK       | (X)                                      | 12 PCS |
| 3  | CAM BOLT<br>Ø7x35.5mm SR |               | 19 PCS | 9  | HANDLE<br>BLK              |                                          | 1 PC   |
| 4  | CAM LOCK<br>Ø15x12mm SR  |               | 19 PCS | 10 | HANDLE BOLT<br>M5x25mm BLK |                                          | 2 PCS  |
| 5  | SCREW<br>Ø4.3x35mm SR    | attitutitut.® | 5 PCS  | 11 | NUT M5                     |                                          | 2 PCS  |
| 6  | PLASTIC FEET<br>Ø15mm    |               | 4 PCS  | 12 | STICKER<br>Ø20mm           |                                          | 4 PCS  |

Z7,Z9,Z10,Z11 not included in blister packaging.