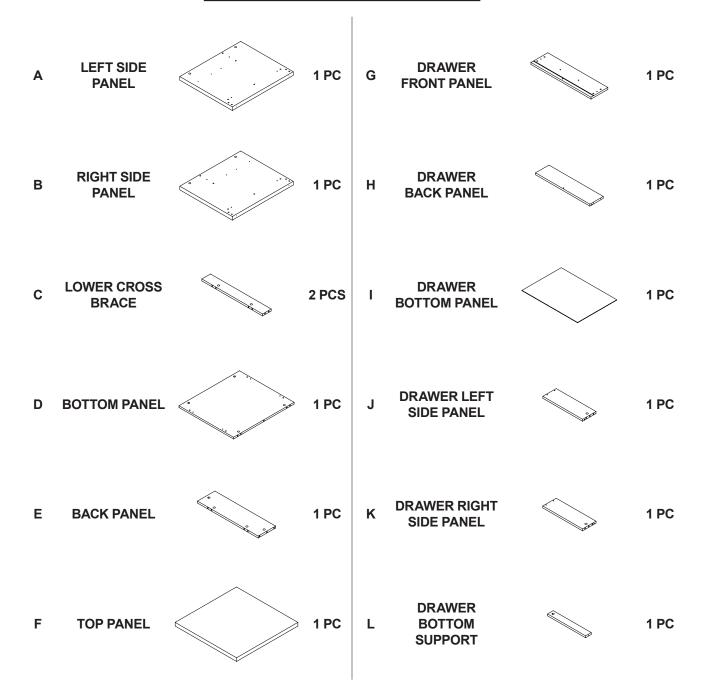

# **ASSEMBLY INSTRUCTIONS**



Fine Furniture for every stage of life

**END TABLE** 

### **ASSEMBLY INSTRUCTIONS**

#### **ASSEMBLY TIPS:**

1. Remove hardware from box and sort by size.

2. Please check to see that all hardware and parts are present prior to start of assembly.

3. Please follow attached instructions in the same sequence as numbered to assure fast & easy assembly.

#### WARNING!

1. Don't attempt to repair or modify parts that are broken or defective. Please contact the store immediately. 2. This product is for home use only and not intended for commercial establishments.



**50 MINUTES** 

### PARTS IDENTIFICATION



#### NOTE:

Phillips head screw driver is required in the assembly process; however, manufacturer does not provide this item.

### **HARDWARE IDENTIFICATION**

| Z  |                          |               |        |    | _                          |                                          |        |
|----|--------------------------|---------------|--------|----|----------------------------|------------------------------------------|--------|
| NO | DESCRIPTION              | FIGURE        | Q'TY   | NO | DESCRIPTION                | FIGURE                                   | Q'TY   |
| 1  | GLUE 40g                 |               | 1 PC   | 7  | RAIL<br>L = 350mm BLK      | CL C | 1 SET  |
| 2  | WOODEN DOWEL<br>Ø8x30mm  |               | 34 PCS | 8  | SCREW<br>Ø3x12mm BLK       | (