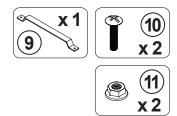

### **HARDWARE IDENTIFICATION**

| Z  |                          |               |        |    | _                          |                                          |        |
|----|--------------------------|---------------|--------|----|----------------------------|------------------------------------------|--------|
| NO | DESCRIPTION              | FIGURE        | Q'TY   | NO | DESCRIPTION                | FIGURE                                   | Q'TY   |
| 1  | GLUE 40g                 |               | 1 PC   | 7  | RAIL<br>L = 350mm BLK      | CL C | 1 SET  |
| 2  | WOODEN DOWEL<br>Ø8x30mm  |               | 34 PCS | 8  | SCREW<br>Ø3x12mm BLK       | (X)                                      | 12 PCS |
| 3  | CAM BOLT<br>Ø7x35.5mm SR |               | 19 PCS | 9  | HANDLE<br>BLK              |                                          | 1 PC   |
| 4  | CAM LOCK<br>Ø15x12mm SR  |               | 19 PCS | 10 | HANDLE BOLT<br>M5x25mm BLK |                                          | 2 PCS  |
| 5  | SCREW<br>Ø4.3x35mm SR    | attitutitut.® | 5 PCS  | 11 | NUT M5                     |                                          | 2 PCS  |
| 6  | PLASTIC FEET<br>Ø15mm    |               | 4 PCS  | 12 | STICKER<br>Ø20mm           |                                          | 4 PCS  |

Z7,Z9,Z10,Z11 not included in blister packaging.