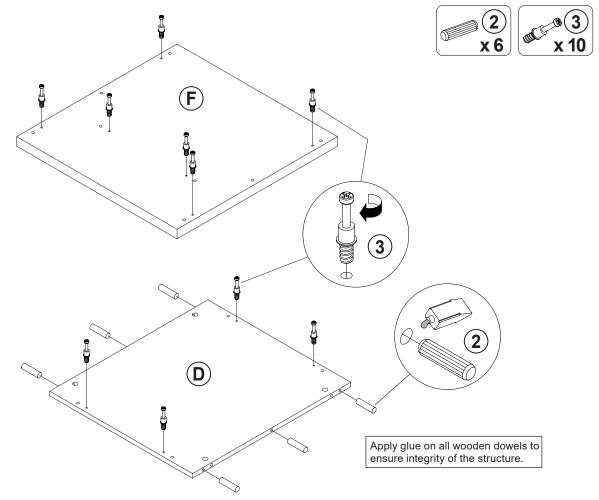

#### NOTE:

Phillips head screw driver is required in the assembly process; however, manufacturer does not provide this item.