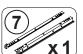

### **HARDWARE IDENTIFICATION**

| Z  |                          |               |        |    | _                          |                                          |        |
|----|--------------------------|---------------|--------|----|----------------------------|------------------------------------------|--------|
| NO | DESCRIPTION              | FIGURE        | Q'TY   | NO | DESCRIPTION                | FIGURE                                   | Q'TY   |
| 1  | GLUE 40g                 |               | 1 PC   | 7  | RAIL<br>L = 350mm BLK      | CL C | 1 SET  |
| 2  | WOODEN DOWEL<br>Ø8x30mm  |               | 34 PCS | 8  | SCREW<br>Ø3x12mm BLK       | (X)                                      | 12 PCS |
| 3  | CAM BOLT<br>Ø7x35.5mm SR |               | 19 PCS | 9  | HANDLE<br>BLK              |                                          | 1 PC   |
| 4  | CAM LOCK<br>Ø15x12mm SR  |               | 19 PCS | 10 | HANDLE BOLT<br>M5x25mm BLK |                                          | 2 PCS  |
| 5  | SCREW<br>Ø4.3x35mm SR    | attitutitut.® | 5 PCS  | 11 | NUT M5                     |                                          | 2 PCS  |
| 6  | PLASTIC FEET<br>Ø15mm    |               | 4 PCS  | 12 | STICKER<br>Ø20mm           |                                          | 4 PCS  |

Z7,Z9,Z10,Z11 not included in blister packaging.