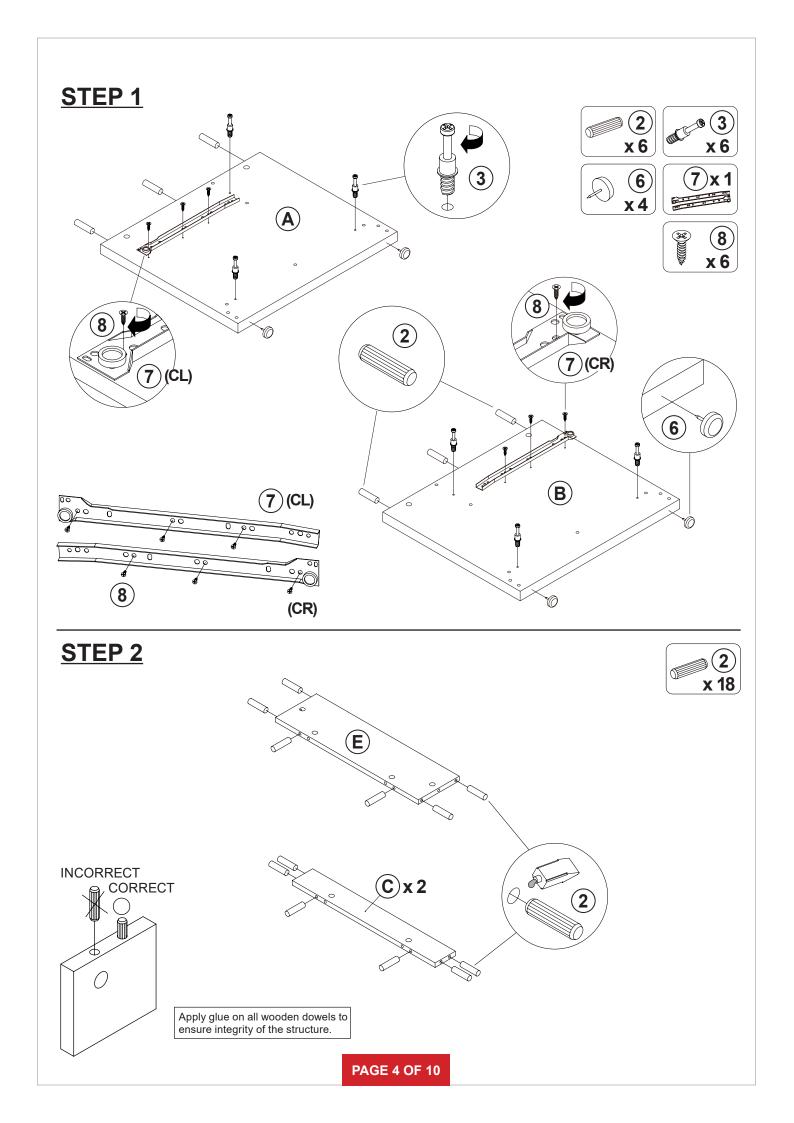

#### NOTE:

Phillips head screw driver is required in the assembly process; however, manufacturer does not provide this item.