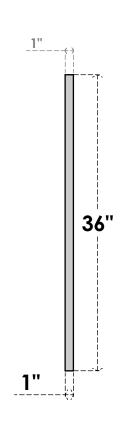

## GVPVE16X3601SN

16"W X 36"H RECTANGLE SURFACE MOUNT PVC GABLE VENT: NON-FUNCTIONAL, W/ 3-1/2"W X 1"P STANDARD FRAME

**FRONT** 

SIDE

LOUVER HEIGHT: 2 5/8"

LOUVER QTY: 11

EKENA MILLWORK 2300 WEST MAIN ST. CLARKSVILLE, TX 75426 TOLL FREE: 866-607-0453 WWW.EKENAMILLWORK.COM