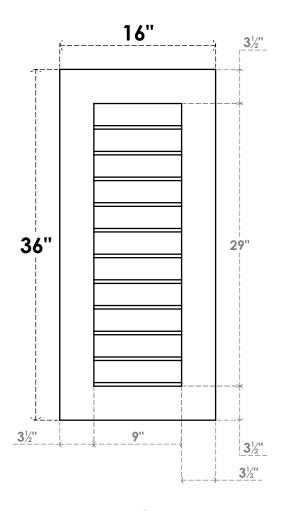

## GVPVE16X3601SN

16"W X 36"H RECTANGLE SURFACE MOUNT PVC GABLE VENT: NON-FUNCTIONAL, W/ 3-1/2"W X 1"P STANDARD FRAME

**FRONT** 

SIDE

LOUVER HEIGHT: 2 5/8"

LOUVER QTY: 11

EKENA MILLWORK 2300 WEST MAIN ST. CLARKSVILLE, TX 75426 TOLL FREE: 866-607-0453 WWW.EKENAMILLWORK.COM