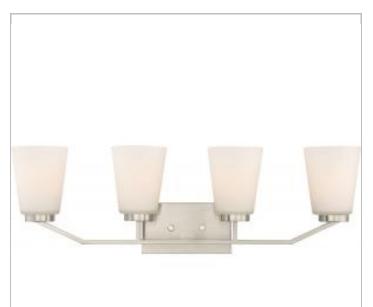

## General

| Finish                    | Brushed Nickel |
|---------------------------|----------------|
| Style                     | Transitional   |
| Number of Lamps           | 4              |
| Height (in.)              | 9.25           |
| Width (in.)               | 29.50          |
| Extension (in.)           | 7.00           |
| Indoor or Outdoor Fixture | Indoor         |

| Specifications       |                   |
|----------------------|-------------------|
| Base                 | Medium            |
| Bulb Type            | Incandescent      |
| Max Wattage          | 100               |
| Voltage              | 120V              |
| Bulb Included        | No                |
| Glass Description    | Satin White Glass |
| Weight (lb.)         | 9.51              |
| Up/Down Installation | Up/Down           |
| Fixture Type         | Vanity            |
| Fixture Material     | Satin White Glass |