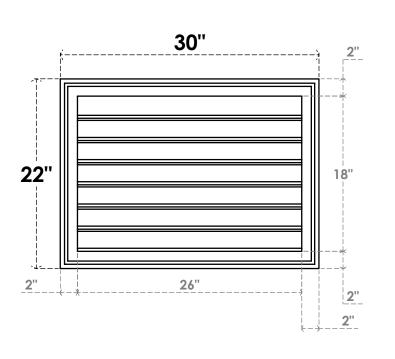

## **GVPVE30X2202SF**

30"W X 22"H RECTANGLE SURFACE MOUNT PVC GABLE VENT: FUNCTIONAL, W/ 2"W X 1-1/2"P **BRICKMOULD FRAME** 

**VENTING AREA: 39 SQ IN** LOUVER HEIGHT: 2 5/8"

LOUVER QTY: 7

**FRONT** 

SIDE

EKENA MILLWORK 2300 WEST MAIN ST. CLARKSVILLE, TX 75426 TOLL FREE: 866-607-0453 WWW.EKENAMILLWORK.COM