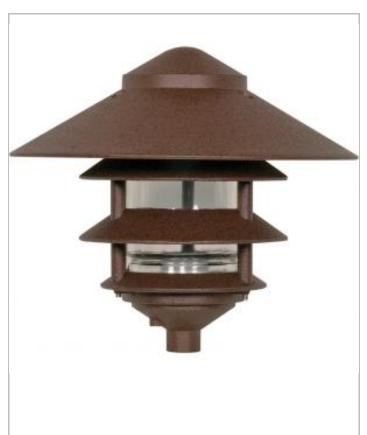

## General

| Finish                    | Old Bronze Traditional |  |  |
|---------------------------|------------------------|--|--|
| Style                     |                        |  |  |
| Number of Lamps           | 1                      |  |  |
| Width (in.)               | 9.63                   |  |  |
| Indoor or Outdoor Fixture | Outdoor                |  |  |

| Specifications   |                         |
|------------------|-------------------------|
| Base             | Medium                  |
| Bulb Type        | Incandescent            |
| Max Wattage      | 100                     |
| Voltage          | 120V                    |
| Bulb Included    | No                      |
| Weight (lb.)     | 2.96                    |
| Fixture Type     | Post Lantern            |
| Fixture Material | Die Cast Aluminum/Glass |