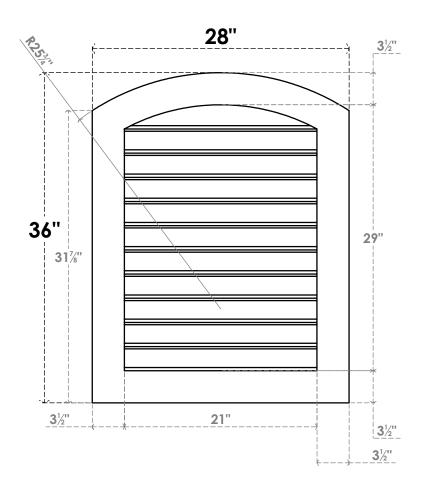

## GVPAR28X3601SF

28"W X 36"H ARCH TOP SURFACE MOUNT PVC GABLE VENT: FUNCTIONAL, W/ 3-1/2"W X 1"P STANDARD FRAME

**FRONT** 

SIDE

**VENTING AREA: 52.5 SQ IN** 

LOUVER HEIGHT: 2 5/8"

LOUVER QTY: 11

EKENA MILLWORK 2300 WEST MAIN ST. CLARKSVILLE, TX 75426 TOLL FREE: 866-607-0453 WWW.EKENAMILLWORK.COM