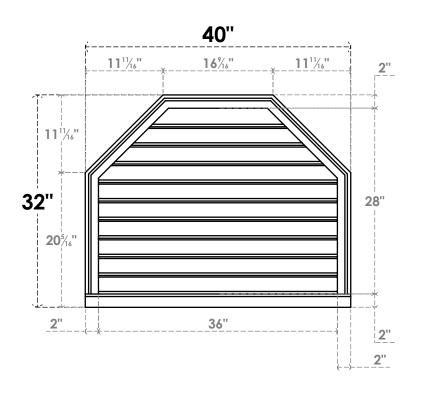

## GVPOT40X3203SF

40"W X 32"H OCTAGONAL TOP SURFACE MOUNT PVC GABLE VENT: FUNCTIONAL, W/ 2"W X 2"P **BRICKMOULD SILL FRAME** 

**VENTING AREA: 73.58 SQ IN** 

LOUVER HEIGHT: 2 3/4"

LOUVER QTY: 10

**FRONT** 

SIDE