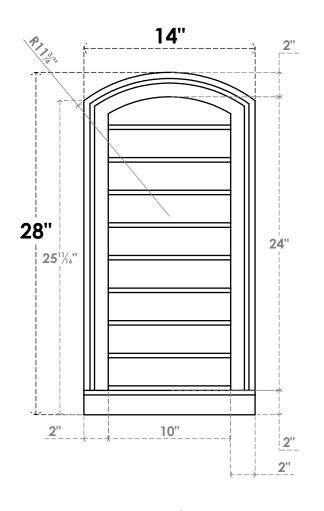

## GVPAR14X2803SN

14"W X 28"H ARCH TOP SURFACE MOUNT PVC GABLE VENT: NON-FUNCTIONAL, W/ 2"W X 2"P **BRICKMOULD SILL FRAME** 

**FRONT** 

SIDE

LOUVER HEIGHT: 2 5/8"

LOUVER QTY: 9

**EKENA MILLWORK** 2300 WEST MAIN ST. CLARKSVILLE, TX 75426 TOLL FREE: 866-607-0453 WWW.EKENAMILLWORK.COM