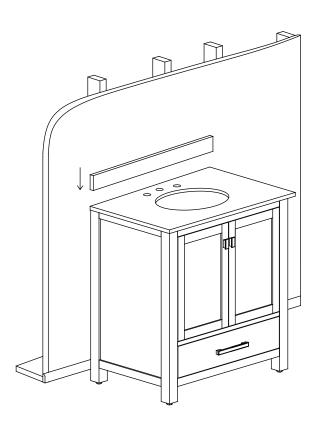

### INSTALLATION INSTRUCTIONS / Les instructions d'installation

1

2

Remove vanity from box and examine vanity for any defects or damage.

Carefully place vanity against wall.

3

Install vanity top according to manufacturer's directions.