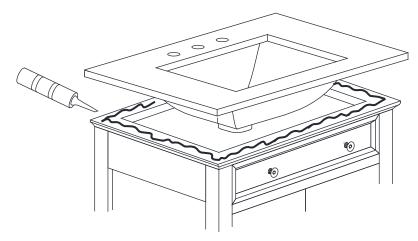

### **VANITY TOP INSTALLATION**

1

Apply bead of quality sealant evenly along the top of the vanity.

2

Apply silicone sealant evenly along the bottom and backside of backplash.

3

Finally, place the bottom side of back splash with sealant onto the countertop and check alignment of backsplash. Adjust the leg levelers as needed