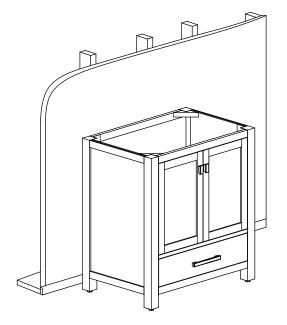

### INSTALLATION INSTRUCTIONS / Les instructions d'installation

1

2

Remove vanity from box and examine vanity for any defects or damage.

Carefully place vanity against wall.

3

Install vanity top according to manufacturer's directions.