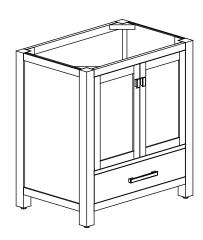

### INSTALLATION INSTRUCTIONS / Les instructions d'installation

1

2

Remove vanity from box and examine vanity for any defects or damage.

Carefully place vanity against wall.

3

Install vanity top according to manufacturer's directions.