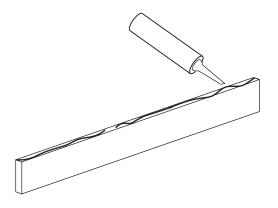

### **SUGGESTED TOOLS AND MATERIALS**

Sealant

Tape Measure

### **VANITY TOP INSTALLATION**

1

Apply bead of quality sealant evenly along the top of the vanity.

2

Apply silicone sealant evenly along the bottom and backside of backplash.

3

Finally, place the bottom side of back splash with sealant onto the countertop and check alignment of backsplash. Adjust the leg levelers as needed