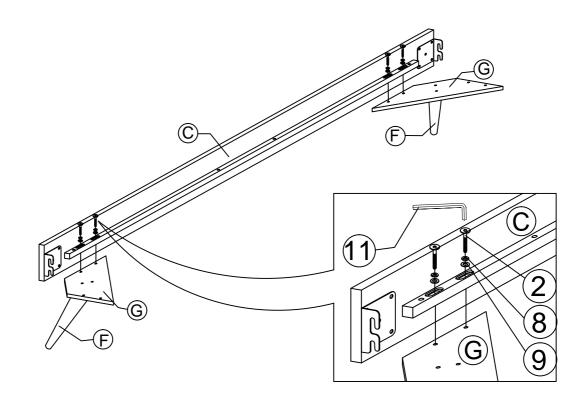

## HARDWARE BED FRAME

| 1 | JCBC BOLT M6 x 90mm | 6 PCS  | 8    |
|---|---------------------|--------|------|
| 2 | JCBC BOLT M6 x 50mm | 16 PCS | 9    |
| 3 | JCBC BOLT M6 x 40mm | 16 PCS | 10 ( |
| 4 | JCBC BOLT M6 x 20mm | 8 PCS  | 11   |
| 5 | JCBC BOLT M6 x 15mm | 8 PCS  | 12   |
| 6 | JCBB BOLT M8 x 50mm | 8 PCS  | 13   |
| 7 | BARREL NUT          | 6 PCS  | 14   |

|   | Ø            | M6 SPRING WASHER   | 24 PCS |
|---|--------------|--------------------|--------|
|   | $\bigcirc$   | M6 FLAT WASHER     | 24 PCS |
| 0 | (] <i></i> > | PH SCREW M4 x 32mm | 18 PCS |
| 1 |              | M4 ALLEN KEY       | 1 PC   |
| 2 |              | M5 ALLEN KEY       | 1 PC   |
| 3 |              | L BRACKET          | 4 PCS  |
| 4 |              | ADJUSTABLE FOOT    | 6 PCS  |
|   |              |                    |        |