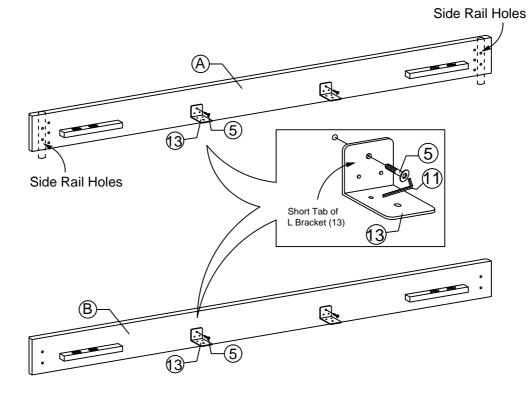

## HARDWARE BED FRAME

| 1 | JCBC BOLT M6 x 90mm | 6 PCS  | 8    |
|---|---------------------|--------|------|
| 2 | JCBC BOLT M6 x 50mm | 16 PCS | 9    |
| 3 | JCBC BOLT M6 x 40mm | 16 PCS | 10 ( |
| 4 | JCBC BOLT M6 x 20mm | 8 PCS  | 11   |
| 5 | JCBC BOLT M6 x 15mm | 8 PCS  | 12   |
| 6 | JCBB BOLT M8 x 50mm | 8 PCS  | 13   |
| 7 | BARREL NUT          | 6 PCS  | 14   |

|   | Ø            | M6 SPRING WASHER   | 24 PCS |
|---|--------------|--------------------|--------|
|   | $\bigcirc$   | M6 FLAT WASHER     | 24 PCS |
| 0 | (] <i></i> > | PH SCREW M4 x 32mm | 18 PCS |
| 1 |              | M4 ALLEN KEY       | 1 PC   |
| 2 |              | M5 ALLEN KEY       | 1 PC   |
| 3 |              | L BRACKET          | 4 PCS  |
| 4 |              | ADJUSTABLE FOOT    | 6 PCS  |
|   |              |                    |        |