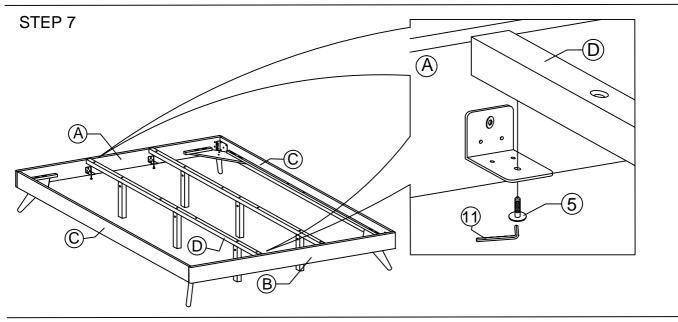

----------|--------|------|
| 2 | JCBC BOLT M6 x 50mm | 16 PCS | 9    |
| 3 | JCBC BOLT M6 x 40mm | 16 PCS | 10 ( |
| 4 | JCBC BOLT M6 x 20mm | 8 PCS  | 11   |
| 5 | JCBC BOLT M6 x 15mm | 8 PCS  | 12   |
| 6 | JCBB BOLT M8 x 50mm | 8 PCS  | 13   |
| 7 | BARREL NUT          | 6 PCS  | 14   |

|   | Ø            | M6 SPRING WASHER   | 24 PCS |
|---|--------------|--------------------|--------|
|   | $\bigcirc$   | M6 FLAT WASHER     | 24 PCS |
| 0 | (] <i></i> > | PH SCREW M4 x 32mm | 18 PCS |
| 1 |              | M4 ALLEN KEY       | 1 PC   |
| 2 |              | M5 ALLEN KEY       | 1 PC   |
| 3 |              | L BRACKET          | 4 PCS  |
| 4 |              | ADJUSTABLE FOOT    | 6 PCS  |
|   |              |                    |        |



## STEP 2

STEP 1





STEP 4





STEP 6







## STEP 9

9.1 Assembly completed.