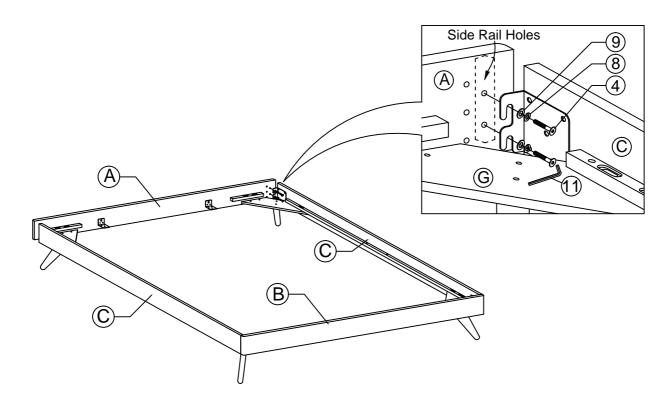

--|---------------------|--------|------|
| 2 | JCBC BOLT M6 x 50mm | 16 PCS | 9    |
| 3 | JCBC BOLT M6 x 40mm | 16 PCS | 10 ( |
| 4 | JCBC BOLT M6 x 20mm | 8 PCS  | 11   |
| 5 | JCBC BOLT M6 x 15mm | 8 PCS  | 12   |
| 6 | JCBB BOLT M8 x 50mm | 8 PCS  | 13   |
| 7 | BARREL NUT          | 6 PCS  | 14   |

|   | Ø            | M6 SPRING WASHER   | 24 PCS |
|---|--------------|--------------------|--------|
|   | $\bigcirc$   | M6 FLAT WASHER     | 24 PCS |
| 0 | (] <i></i> > | PH SCREW M4 x 32mm | 18 PCS |
| 1 |              | M4 ALLEN KEY       | 1 PC   |
| 2 |              | M5 ALLEN KEY       | 1 PC   |
| 3 |              | L BRACKET          | 4 PCS  |
| 4 |              | ADJUSTABLE FOOT    | 6 PCS  |
|   |              |                    |        |



## STEP 2

STEP 1





STEP 4





STEP 6







## STEP 9

9.1 Assembly completed.