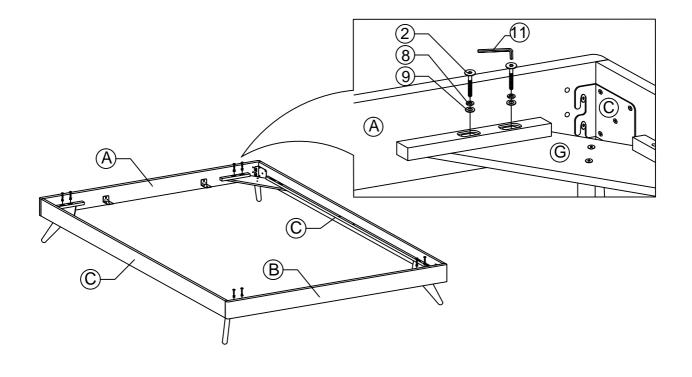

|---------------------|--------|------|
| 2 | JCBC BOLT M6 x 50mm | 16 PCS | 9    |
| 3 | JCBC BOLT M6 x 40mm | 16 PCS | 10 ( |
| 4 | JCBC BOLT M6 x 20mm | 8 PCS  | 11   |
| 5 | JCBC BOLT M6 x 15mm | 8 PCS  | 12   |
| 6 | JCBB BOLT M8 x 50mm | 8 PCS  | 13   |
| 7 | BARREL NUT          | 6 PCS  | 14   |

|   | Ø            | M6 SPRING WASHER   | 24 PCS |
|---|--------------|--------------------|--------|
|   | $\bigcirc$   | M6 FLAT WASHER     | 24 PCS |
| 0 | (] <i></i> > | PH SCREW M4 x 32mm | 18 PCS |
| 1 |              | M4 ALLEN KEY       | 1 PC   |
| 2 |              | M5 ALLEN KEY       | 1 PC   |
| 3 |              | L BRACKET          | 4 PCS  |
| 4 |              | ADJUSTABLE FOOT    | 6 PCS  |
|   |              |                    |        |



## STEP 2

STEP 1





STEP 4





STEP 6







## STEP 9

9.1 Assembly completed.