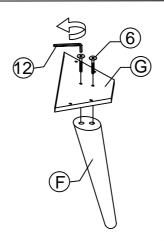

## HARDWARE BED FRAME

| 1 | JCBC BOLT M6 x 90mm | 6 PCS  | 8    |
|---|---------------------|--------|------|
| 2 | JCBC BOLT M6 x 50mm | 16 PCS | 9    |
| 3 | JCBC BOLT M6 x 40mm | 16 PCS | 10 ( |
| 4 | JCBC BOLT M6 x 20mm | 8 PCS  | 11   |
| 5 | JCBC BOLT M6 x 15mm | 8 PCS  | 12   |
| 6 | JCBB BOLT M8 x 50mm | 8 PCS  | 13   |
| 7 | BARREL NUT          | 6 PCS  | 14   |

|   | Ø            | M6 SPRING WASHER   | 24 PCS |
|---|--------------|--------------------|--------|
|   | $\bigcirc$   | M6 FLAT WASHER     | 24 PCS |
| 0 | (] <i></i> > | PH SCREW M4 x 32mm | 18 PCS |
| 1 |              | M4 ALLEN KEY       | 1 PC   |
| 2 |              | M5 ALLEN KEY       | 1 PC   |
| 3 |              | L BRACKET          | 4 PCS  |
| 4 |              | ADJUSTABLE FOOT    | 6 PCS  |
|   |              |                    |        |