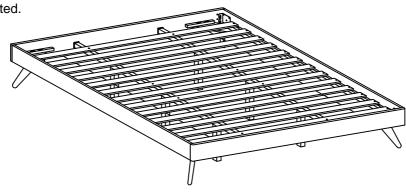

OLT M6 x 50mm | 16 PCS | 9    |
| 3 | JCBC BOLT M6 x 40mm | 16 PCS | 10 ( |
| 4 | JCBC BOLT M6 x 20mm | 8 PCS  | 11   |
| 5 | JCBC BOLT M6 x 15mm | 8 PCS  | 12   |
| 6 | JCBB BOLT M8 x 50mm | 8 PCS  | 13   |
| 7 | BARREL NUT          | 6 PCS  | 14   |

|   | Ø            | M6 SPRING WASHER   | 24 PCS |
|---|--------------|--------------------|--------|
|   | $\bigcirc$   | M6 FLAT WASHER     | 24 PCS |
| 0 | (] <i></i> > | PH SCREW M4 x 32mm | 18 PCS |
| 1 |              | M4 ALLEN KEY       | 1 PC   |
| 2 |              | M5 ALLEN KEY       | 1 PC   |
| 3 |              | L BRACKET          | 4 PCS  |
| 4 |              | ADJUSTABLE FOOT    | 6 PCS  |
|   |              |                    |        |



## STEP 2

STEP 1





STEP 4





STEP 6







## STEP 9

9.1 Assembly completed.