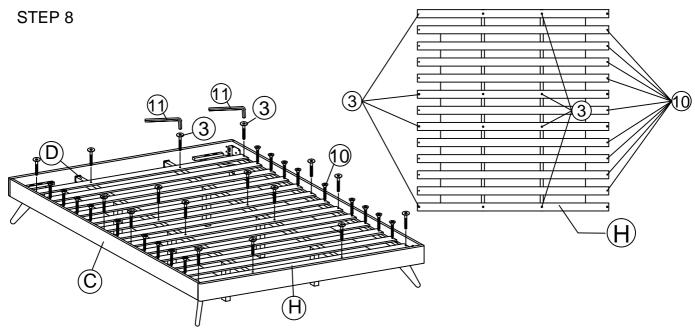

--------|--------|------|
| 2 | JCBC BOLT M6 x 50mm | 16 PCS | 9    |
| 3 | JCBC BOLT M6 x 40mm | 16 PCS | 10 ( |
| 4 | JCBC BOLT M6 x 20mm | 8 PCS  | 11   |
| 5 | JCBC BOLT M6 x 15mm | 8 PCS  | 12   |
| 6 | JCBB BOLT M8 x 50mm | 8 PCS  | 13   |
| 7 | BARREL NUT          | 6 PCS  | 14   |

|   | Ø            | M6 SPRING WASHER   | 24 PCS |
|---|--------------|--------------------|--------|
|   | $\bigcirc$   | M6 FLAT WASHER     | 24 PCS |
| 0 | (] <i></i> > | PH SCREW M4 x 32mm | 18 PCS |
| 1 |              | M4 ALLEN KEY       | 1 PC   |
| 2 |              | M5 ALLEN KEY       | 1 PC   |
| 3 |              | L BRACKET          | 4 PCS  |
| 4 |              | ADJUSTABLE FOOT    | 6 PCS  |
|   |              |                    |        |



## STEP 2

STEP 1





STEP 4





STEP 6







## STEP 9

9.1 Assembly completed.