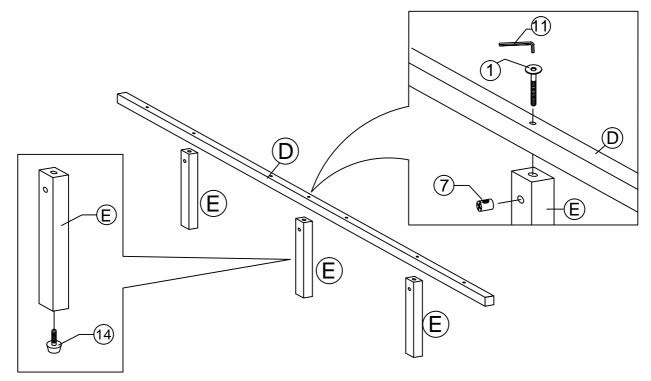

------------|--------|------|
| 2 | JCBC BOLT M6 x 50mm | 16 PCS | 9    |
| 3 | JCBC BOLT M6 x 40mm | 16 PCS | 10 ( |
| 4 | JCBC BOLT M6 x 20mm | 8 PCS  | 11   |
| 5 | JCBC BOLT M6 x 15mm | 8 PCS  | 12   |
| 6 | JCBB BOLT M8 x 50mm | 8 PCS  | 13   |
| 7 | BARREL NUT          | 6 PCS  | 14   |

|   | Ø            | M6 SPRING WASHER   | 24 PCS |
|---|--------------|--------------------|--------|
|   | $\bigcirc$   | M6 FLAT WASHER     | 24 PCS |
| 0 | (] <i></i> > | PH SCREW M4 x 32mm | 18 PCS |
| 1 |              | M4 ALLEN KEY       | 1 PC   |
| 2 |              | M5 ALLEN KEY       | 1 PC   |
| 3 |              | L BRACKET          | 4 PCS  |
| 4 |              | ADJUSTABLE FOOT    | 6 PCS  |
|   |              |                    |        |



## STEP 2

STEP 1





STEP 4





STEP 6







## STEP 9

9.1 Assembly completed.