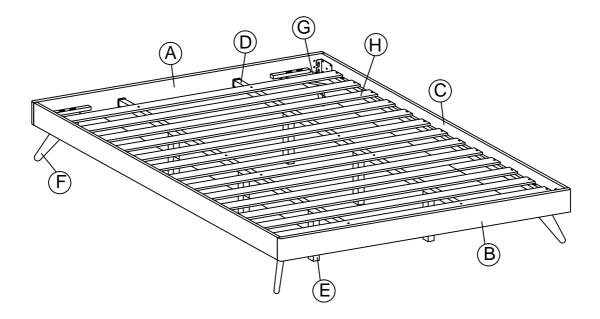

## Components:

| А | HEADBOARD PANEL | 1 PC  | Е | CENTER RAIL LEG    | 6 PCS |
|---|-----------------|-------|---|--------------------|-------|
| В | FOOTBOARD PANEL | 1 PC  | F | BED LEG            | 4 PCS |
| С | SIDE RAIL       | 2 PCS | G | LEG MOUNTING PLATE | 4 PCS |
| D | CENTER RAIL     | 2 PCS | н | BED SLATS          | 1 SET |