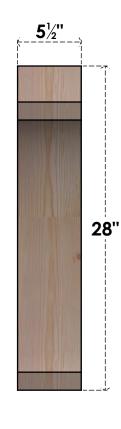

BRC06X28X28LEC00SDF

5 1/2"W X 28"D X 28"H LEGACY SMOOTH BRACE, DOUGLAS FIR

SIDE

FRONT

NOTES 1. INSTALLATION TO BE COMPLETED IN ACCORDANCE WITH MANUFACTURER'S SPECIFICATIONS. 2. DRAWING MAY NOT BE TO SCALE