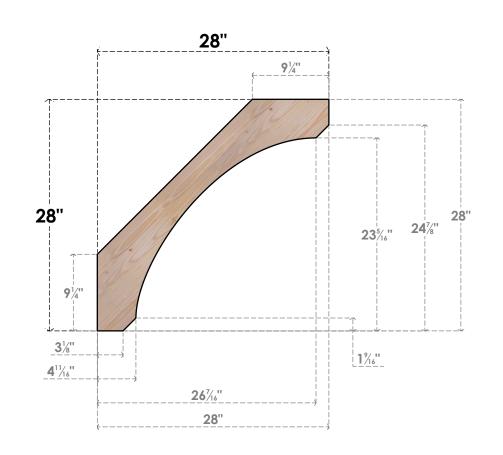

BRC06X28X28LEC00SDF

5 1/2"W X 28"D X 28"H LEGACY SMOOTH BRACE, DOUGLAS FIR

SIDE

FRONT

NOTES 1. INSTALLATION TO BE COMPLETED IN ACCORDANCE WITH MANUFACTURER'S SPECIFICATIONS. 2. DRAWING MAY NOT BE TO SCALE