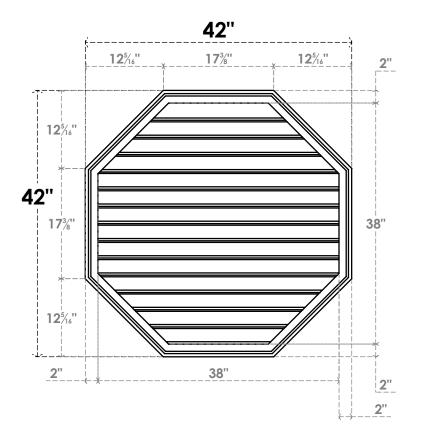

## GVPOC42X4202SF

42"W X 42"H OCTAGONAL SURFACE MOUNT PVC GABLE VENT: FUNCTIONAL, W/ 2"W X 1-1/2"P **BRICKMOULD FRAME** 

VENTING AREA: 106.12 SQ IN

LOUVER HEIGHT: 2 3/4"

LOUVER QTY: 14

**FRONT** 

**NOTES** 

SIDE

EKENA MILLWORK 2300 WEST MAIN ST. CLARKSVILLE, TX 75426 TOLL FREE: 866-607-0453 WWW.EKENAMILLWORK.COM

1. INSTALLATION TO BE COMPLETED IN ACCORDANCE WITH MANUFACTURER'S SPECIFICATIONS.
2. DRAWING MAY NOT BE TO SCALE