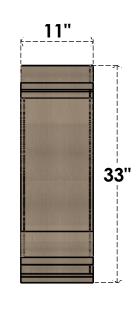

## ITEM NUMBER: CORU11X22X33SCRRCPR

11"W X 22"D X 33"H SERIES 2 CLASSIC SCROLL ROUGH CEDAR TIMBERTHANE FAUX WOOD CORBEL, PRIMED

## SIDE PROFILE

FRONT PROFILE

**ISOMETRIC** 

**EKENA MILLWORK** 2300 WEST MAIN ST. CLARKSVILLE, TX 75426 TOLL FREE: 866-607-0453 WWW.EKENAMILLWORK.COM

GENERATED DATE: 01/28/2023

- 1. INSTALLATION TO BE COMPLETED IN ACCORDANCE WITH MANUFACTURER'S SPECIFICATIONS.
  2. DRAWING MAY NOT BE TO SCALE
  3. THIS DRAWING IS INTENDED FOR DESIGN AND PLANNING PURPOSES ONLY.
  4. ALL INFORMATION CONTAINED HEREIN WAS CURRENT AT THE TIME OF DEVELOPMENT BUT MUST BE REVIEWED AND APPROVED BY THE PRODUCT MANUFACTURER TO BE CONSIDERED ACCURATE.
- 5. TIMBERTHANE ARCHITECTURAL PRODUCTS ARE MADE FROM HIGH DENSITY URETHANE AND COME FACTORY PRIMED