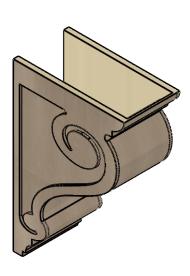

## ITEM NUMBER: CORU11X22X33SCRRCPR

11"W X 22"D X 33"H SERIES 2 CLASSIC SCROLL ROUGH CEDAR TIMBERTHANE FAUX WOOD CORBEL, PRIMED

## SIDE PROFILE

FRONT PROFILE

**ISOMETRIC** 

**EKENA MILLWORK** 2300 WEST MAIN ST. CLARKSVILLE, TX 75426 TOLL FREE: 866-607-0453 WWW.EKENAMILLWORK.COM

GENERATED DATE: 01/28/2023

- 1. INSTALLATION TO BE COMPLETED IN ACCORDANCE WITH MANUFACTURER'S SPECIFICATIONS.
  2. DRAWING MAY NOT BE TO SCALE
  3. THIS DRAWING IS INTENDED FOR DESIGN AND PLANNING PURPOSES ONLY.
  4. ALL INFORMATION CONTAINED HEREIN WAS CURRENT AT THE TIME OF DEVELOPMENT BUT MUST BE REVIEWED AND APPROVED BY THE PRODUCT MANUFACTURER TO BE CONSIDERED ACCURATE.
- 5. TIMBERTHANE ARCHITECTURAL PRODUCTS ARE MADE FROM HIGH DENSITY URETHANE AND COME FACTORY PRIMED