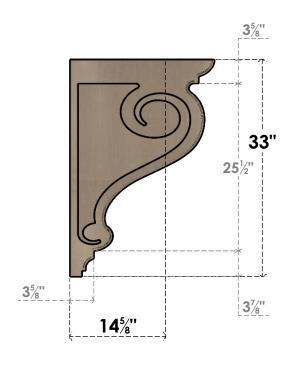

## ITEM NUMBER: CORU11X22X33SCRRCPR

11"W X 22"D X 33"H SERIES 2 CLASSIC SCROLL ROUGH CEDAR TIMBERTHANE FAUX WOOD CORBEL, PRIMED

## SIDE PROFILE

FRONT PROFILE

**ISOMETRIC** 

**EKENA MILLWORK** 2300 WEST MAIN ST. CLARKSVILLE, TX 75426 TOLL FREE: 866-607-0453 WWW.EKENAMILLWORK.COM

GENERATED DATE: 01/28/2023

- 1. INSTALLATION TO BE COMPLETED IN ACCORDANCE WITH MANUFACTURER'S SPECIFICATIONS.
  2. DRAWING MAY NOT BE TO SCALE
  3. THIS DRAWING IS INTENDED FOR DESIGN AND PLANNING PURPOSES ONLY.
  4. ALL INFORMATION CONTAINED HEREIN WAS CURRENT AT THE TIME OF DEVELOPMENT BUT MUST BE REVIEWED AND APPROVED BY THE PRODUCT MANUFACTURER TO BE CONSIDERED ACCURATE.
- 5. TIMBERTHANE ARCHITECTURAL PRODUCTS ARE MADE FROM HIGH DENSITY URETHANE AND COME FACTORY PRIMED