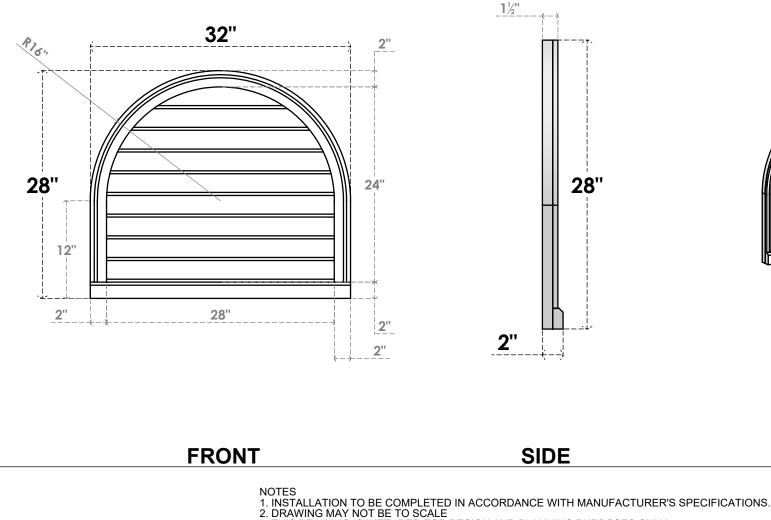

## GVPRT32X2803SN

32"W X 28"H ROUND TOP SURFACE MOUNT PVC GABLE VENT: NON-FUNCTIONAL, W/ 2"W X 2"P **BRICKMOULD SILL FRAME** 

THIS DRAWING IS INTENDED FOR DESIGN AND PLANNING PURPOSES ONLY.
ALL INFORMATION CONTAINED HEREIN WAS CURRENT AT THE TIME OF DEVELOPMENT BUT MUST BE REVIEWED AND APPROVED BY THE PRODUCT MANUFACTURER TO BE CONSIDERED ACCURATE.
ARCHITECTURAL GRADE PVC PRODUCTS ARE MADE FROM EXPANDED CELLULAR PVC AND COME NATURALLY WHITE BUT MAY BE

PAINTED

28"

**EKENA MILLWORK** 2300 WEST MAIN ST. CLARKSVILLE, TX 75426 TOLL FREE: 866-607-0453 WWW.EKENAMILLWORK.COM