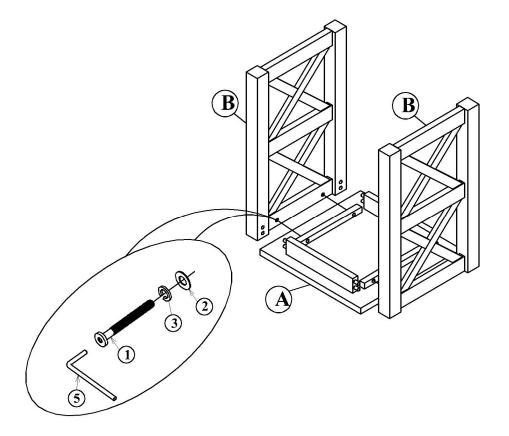

## STEP 1

Attach side frame (B) to the top (A) with bolt (1), washer (2) and (3) as shown below. Tighten with Allen key (5).

**Printed in Vietnam** 