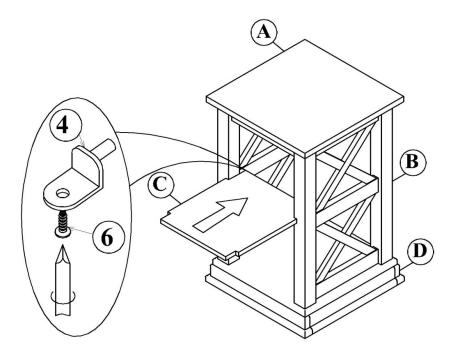

## STEP 4

Attach the Adjustable Shelf (C) to the unit with screws (6) as shown below. Tighten with a screwdriver.

Printed in Vietnam