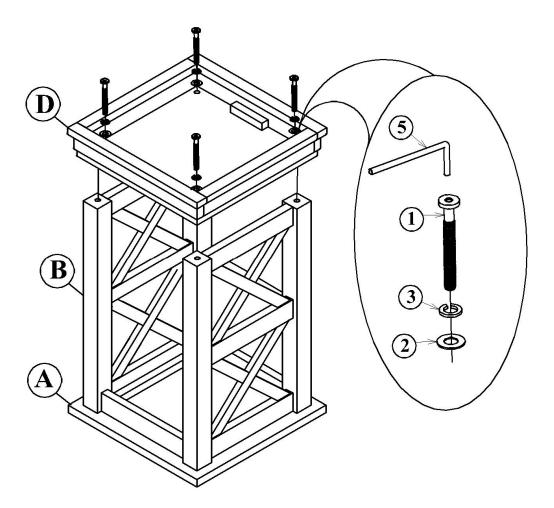

### STEP 2

Attach bottom panel (D) to the side frame (B) with bolt (1), washer (2) and (3) as shown below. Tighten with Allen key (5).