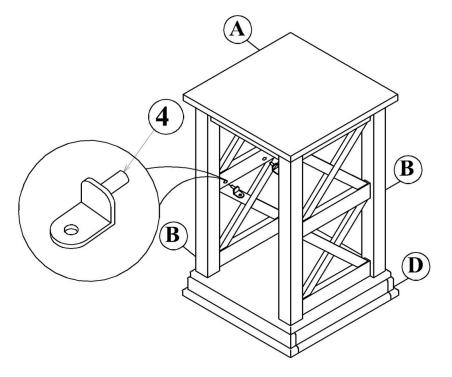

| Qty | Sketch     |
|----|----------------------------|-----|--------|----|----------------------------|-----|------------|
| 1  | Long bolt<br>(M6x35mm)     | 8   |        | 2  | Flat washer<br>(Φ6.5x16mm) | 8   |            |
| 3  | Lock washer<br>(Φ6.5x11mm) | 8   | Ō      | 4  | Shelf support<br>bracket   | 4   |            |
| 5  | Allen key<br>(4X80mm)      | 1   |        | 6  | Screw<br>(M3.5X15mm)       | 4   | \ <u> </u> |

## STEP 1

Attach side frame (B) to the top (A) with bolt (1), washer (2) and (3) as shown below. Tighten with Allen key (5).



**Printed in Vietnam** 

### STEP 2

Attach bottom panel (D) to the side frame (B) with bolt (1), washer (2) and (3) as shown below. Tighten with Allen key (5).



## STEP 3

Attach brackets (4) to the unit as shown below.



## STEP 4

Attach the Adjustable Shelf (C) to the unit with screws (6) as shown below. Tighten with a screwdriver.



Printed in Vietnam