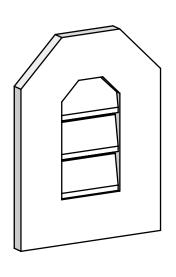

## GVPOT12X1601SF

12"W X 16"H OCTAGONAL TOP SURFACE MOUNT PVC GABLE VENT: FUNCTIONAL, W/ 3-1/2"W X 1"P STANDARD FRAME

**VENTING AREA: 2.5 SQ IN** 

LOUVER HEIGHT: 3"

LOUVER QTY: 3

**FRONT** 

SIDE

EKENA MILLWORK 2300 WEST MAIN ST. CLARKSVILLE, TX 75426 TOLL FREE: 866-607-0453 WWW.EKENAMILLWORK.COM