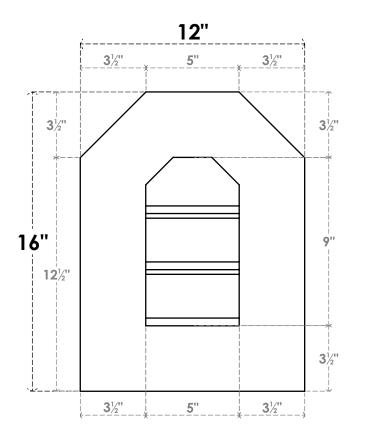

## GVPOT12X1601SF

12"W X 16"H OCTAGONAL TOP SURFACE MOUNT PVC GABLE VENT: FUNCTIONAL, W/ 3-1/2"W X 1"P STANDARD FRAME

**VENTING AREA: 2.5 SQ IN** 

LOUVER HEIGHT: 3"

LOUVER QTY: 3

**FRONT** 

SIDE

EKENA MILLWORK 2300 WEST MAIN ST. CLARKSVILLE, TX 75426 TOLL FREE: 866-607-0453 WWW.EKENAMILLWORK.COM