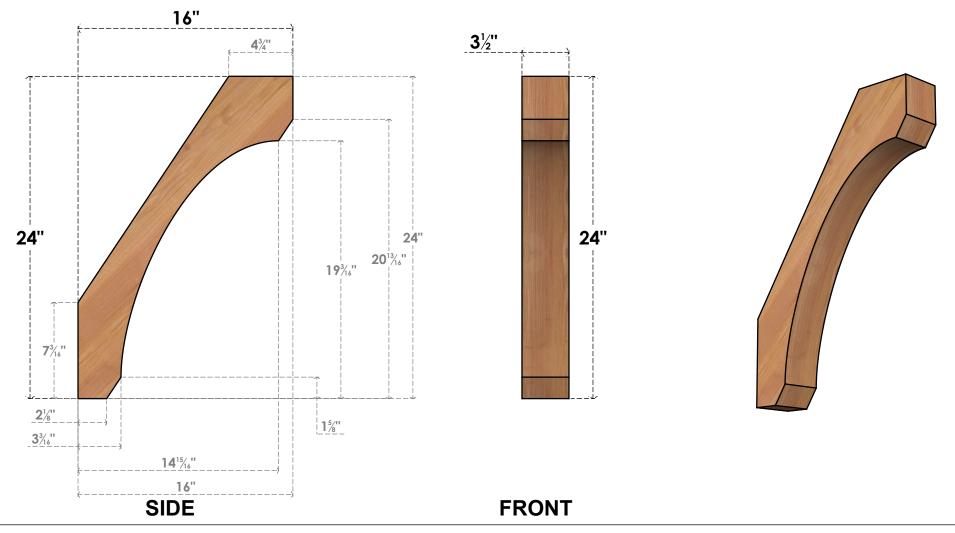

## BRC04X16X24LEC00SWR

3 1/2"W X 16"D X 24"H LEGACY SMOOTH BRACE, WESTERN RED CEDAR

EKENA MILLWORK 2300 WEST MAIN ST. CLARKSVILLE, TX 75426 TOLL FREE: 866-607-0453 WWW.EKENAMILLWORK.COM