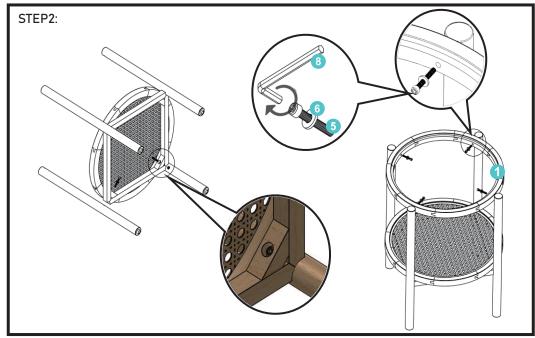

Step 1: Put the **(3)** on the **(5)**, pass through the corner hole of the square frame on the bottom of the shelf, screw it into the holeon **(4)**.

Step 2: In the same way, lock the other two legs, as shown in effect picture . Straighten the support feet, connect the panels, and tighten them with ③.