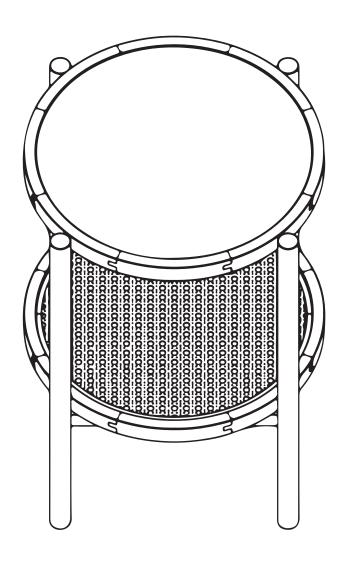

Step 1: Put the **(3)** on the **(5)**, pass through the corner hole of the square frame on the bottom of the shelf, screw it into the holeon **(4)**.

Step 2: In the same way, lock the other two legs, as shown in effect picture . Straighten the support feet, connect the panels, and tighten them with ③.