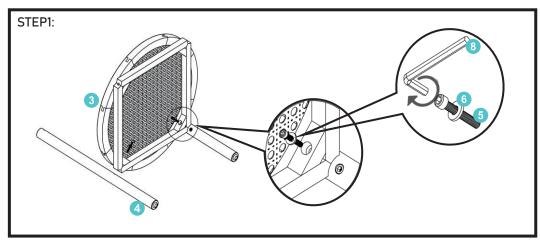

Step 1: Put the **(3)** on the **(5)**, pass through the corner hole of the square frame on the bottom of the shelf, screw it into the holeon **(4)**.

Step 2: In the same way, lock the other two legs, as shown in effect picture . Straighten the support feet, connect the panels, and tighten them with ③.