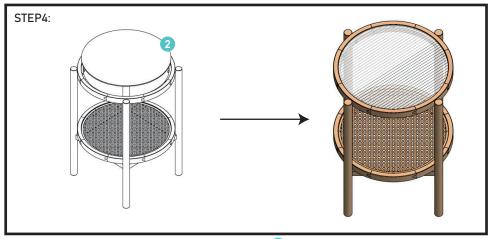

Step 3: Take the nand evenly distribute it on the of the panel 1.

Step 4 Carefully put the 2 on the 1 pasted with the 3, as shown in.