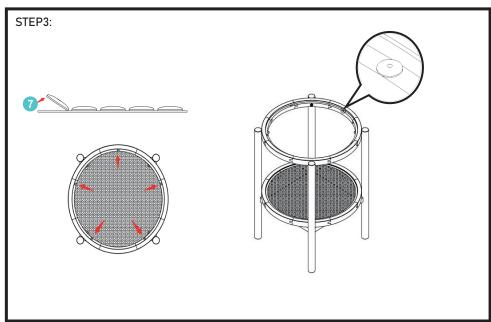

Step 3: Take the nand evenly distribute it on the of the panel 1.

Step 4 Carefully put the 2 on the 1 pasted with the 3, as shown in.