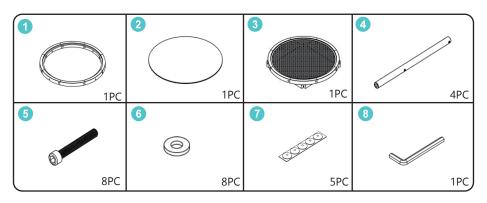

## **Part List and Hardware List**

WE STRONGLY RECOMMEND THAT THE PRODUCT IS ASSEMBLED ON A FLAT AND SMOOTH SURFACE AND KEEP ON THE SAME HORIZONTAL LINE, OTHERWISE, THERE WILL BE A PHENOMENON OF SCREW DISLOCATION AND CANNOT BE INSTALLED.