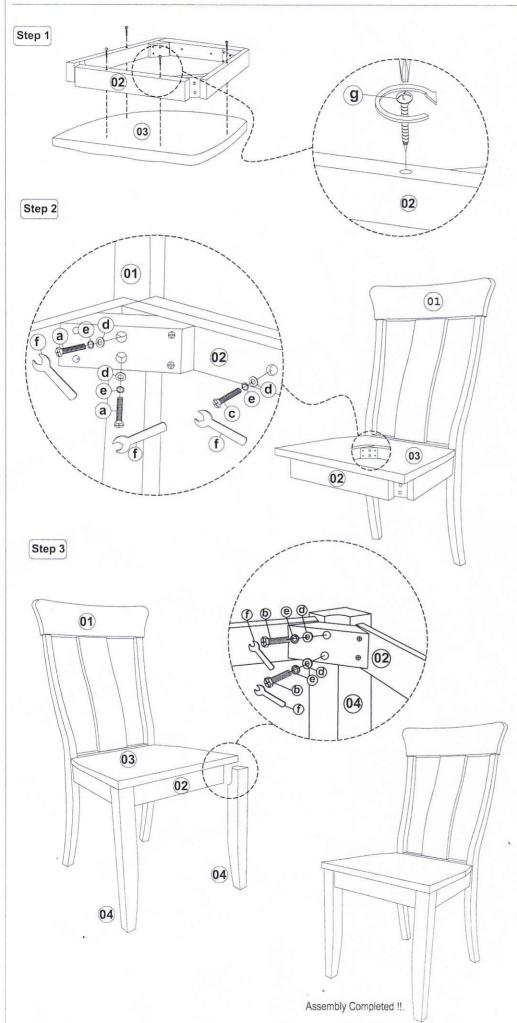

## List of Part For 1 Set

| Code | Figure | Part       | Qty. |
|------|--------|------------|------|
| 01   |        | Back Frame | 1    |
| 02   |        | Seat Frame | 1    |
| 03   | 2)     | 1          |      |
| 04)  |        | Front Leg  | 2    |

#### List of hardware For 1 Set

| Code       | Figure | Hardware              | Qty |
|------------|--------|-----------------------|-----|
| (a)        |        | Hex.Bolt<br>M6 x 80mm | 4   |
| <b>b</b>   |        | Hex.Bolt<br>M6 x 60mm | 4   |
| <b>©</b>   |        | Hex.Bolt<br>M6 x 40mm | 2   |
| d          | 0      | Flat Washer           | 10  |
| <b>e</b>   | 0      | Spring Washer         | 10  |
| <b>f</b>   | 5      | Spanner<br>10 mm      | 1   |
| <b>g</b> . | @hhhhh | PHCB Screw<br>#8 x 1" | 4   |