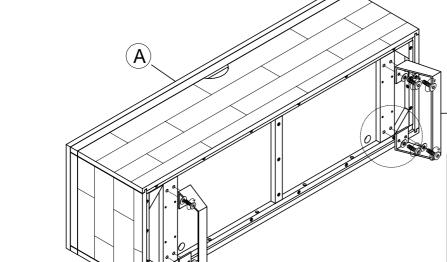

| No. | Component |       | Q'ty |
|-----|-----------|-------|------|
| A   |           | Trunk | 1    |
| B   |           | Leg   | 2    |

Step 1

| No. | Hardware list |                     | Q'ty |
|-----|---------------|---------------------|------|
| 1   |               | Bolts M6x20         | 8    |
| 2   | 0             | Flat washers Ø10x18 | 8    |
| 3   | 7             | Allen Wrench        | 1    |