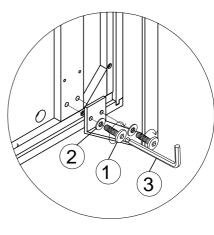

| No. | Component |       | Q'ty |
|-----|-----------|-------|------|
| A   |           | Trunk | 1    |
| B   |           | Leg   | 2    |

Step 1

| No. | Hardware list |                     | Q'ty |
|-----|---------------|---------------------|------|
| 1   |               | Bolts M6x20         | 8    |
| 2   | 0             | Flat washers Ø10x18 | 8    |
| 3   | 7             | Allen Wrench        | 1    |