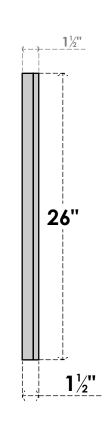

## GVPVE38X2602SF

38"W X 26"H RECTANGLE SURFACE MOUNT PVC GABLE VENT: FUNCTIONAL, W/ 2"W X 1-1/2"P **BRICKMOULD FRAME** 

**VENTING AREA: 59.5 SQ IN** 

LOUVER HEIGHT: 2 3/4"

LOUVER QTY: 8

**FRONT** 

SIDE

EKENA MILLWORK 2300 WEST MAIN ST. CLARKSVILLE, TX 75426 TOLL FREE: 866-607-0453 WWW.EKENAMILLWORK.COM