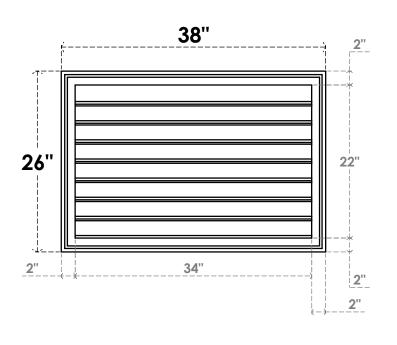

## GVPVE38X2602SF

38"W X 26"H RECTANGLE SURFACE MOUNT PVC GABLE VENT: FUNCTIONAL, W/ 2"W X 1-1/2"P **BRICKMOULD FRAME** 

**VENTING AREA: 59.5 SQ IN** 

LOUVER HEIGHT: 2 3/4"

LOUVER QTY: 8

**FRONT** 

SIDE

EKENA MILLWORK 2300 WEST MAIN ST. CLARKSVILLE, TX 75426 TOLL FREE: 866-607-0453 WWW.EKENAMILLWORK.COM