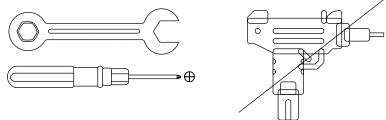

#### **Installation of Cams and Pins**

Screw the pin into the hole. To set the cams correctly, ensure that the arrow on the cam is opening to the hole of the pin it is locking. Lock the cam by turning the cam head with a screwdriver until it is tightened. Please do not use an electric screwdriver to assemble the unit.