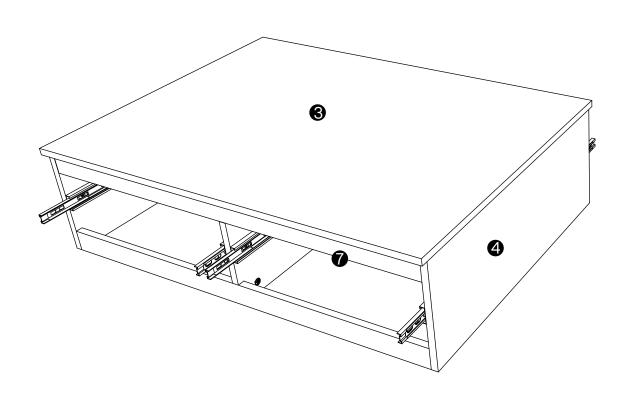

Make sure all parts are included. Most board parts are labeled or stamped on the raw edge. Contact us for free replacement if having damaged or missing parts.

#### **Parts & Hardware List**



## **Hardware List**





•

#### **Installation of Cams and Pins**

Screw the pin into the hole. To set the cams correctly, ensure that the arrow on the cam is opening to the hole of the pin it is locking. Lock the cam by turning the cam head with a screwdriver until it is tightened. Please do not use an electric screwdriver to assemble the unit.



Read each step carefully before starting. It is very important that each step of instruction is performed in the correct order. If these steps are not followed in sequence, assembly difficulties will occur.





















12pcs



















































15