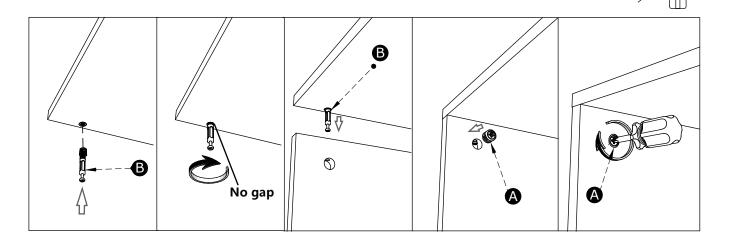

#### **Installation of Cams and Pins**

Screw the pin into the hole. To set the cams correctly, ensure that the arrow on the cam is opening to the hole of the pin it is locking. Lock the cam by turning the cam head with a screwdriver until it is tightened. Please do not use an electric screwdriver to assemble the unit.