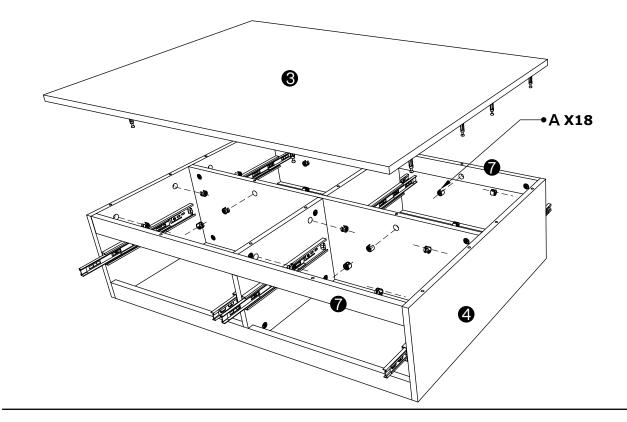

Make sure all parts are included. Most board parts are labeled or stamped on the raw edge. Contact us for free replacement if having damaged or missing parts.

#### **Parts & Hardware List**



## **Hardware List**





•

#### **Installation of Cams and Pins**

Screw the pin into the hole. To set the cams correctly, ensure that the arrow on the cam is opening to the hole of the pin it is locking. Lock the cam by turning the cam head with a screwdriver until it is tightened. Please do not use an electric screwdriver to assemble the unit.



Read each step carefully before starting. It is very important that each step of instruction is performed in the correct order. If these steps are not followed in sequence, assembly difficulties will occur.





















12pcs



















































15