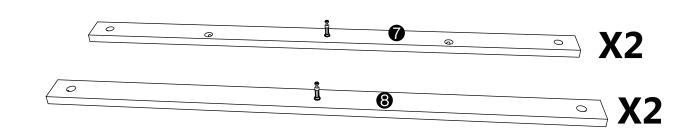

id damaging the furniture







Make sure all parts are included. Most board parts are labeled or stamped on the raw edge. Contact us for free replacement if having damaged or missing parts.

#### **Parts & Hardware List**



## **Hardware List**





•

#### **Installation of Cams and Pins**

Screw the pin into the hole. To set the cams correctly, ensure that the arrow on the cam is opening to the hole of the pin it is locking. Lock the cam by turning the cam head with a screwdriver until it is tightened. Please do not use an electric screwdriver to assemble the unit.



Read each step carefully before starting. It is very important that each step of instruction is performed in the correct order. If these steps are not followed in sequence, assembly difficulties will occur.





















12pcs



















































15