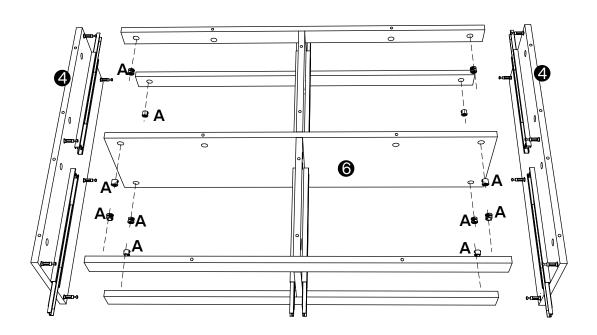

#### **Installation of Cams and Pins**

Screw the pin into the hole. To set the cams correctly, ensure that the arrow on the cam is opening to the hole of the pin it is locking. Lock the cam by turning the cam head with a screwdriver until it is tightened. Please do not use an electric screwdriver to assemble the unit.

Read each step carefully before starting. It is very important that each step of instruction is performed in the correct order. If these steps are not followed in sequence, assembly difficulties will occur.