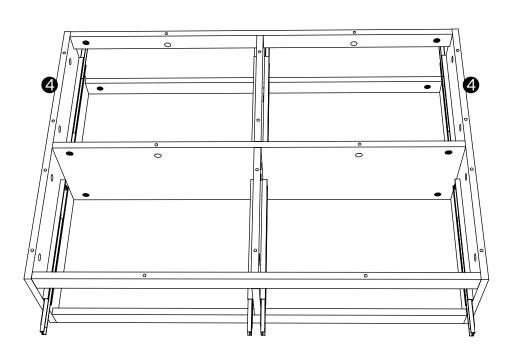

Read each step carefully before starting. It is very important that each step of instruction is performed in the correct order. If these steps are not followed in sequence, assembly difficulties will occur.