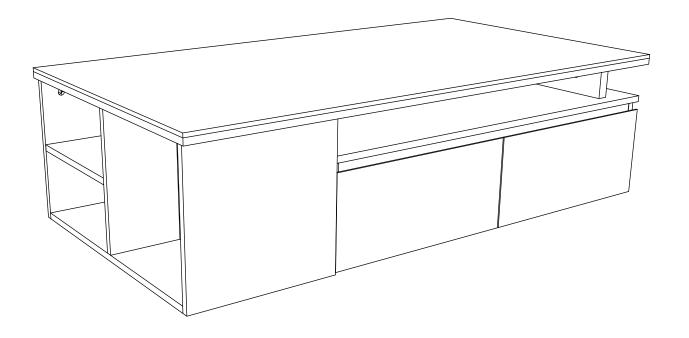

# **Assembly Instructions**



**Coffee Table** 

### **Assembly Instructions:**

- 1. Carefully read these instructions and keep them for future reference.
- 2. Refer to the parts list for guidance and ensure that you have all the pieces before starting the assembly process, if anything is missing, damaged, incorrect, contact us FIRSTLY BEFORE assembling.
- 3. When assembling, place all parts on a soft, clean, and flat surface, such as a carpet, to prevent any scratches.
- 4. To avoid misalignment of the holes, Please don't full tighten the screws until you ensure all parts in place.



**X2** 



When using the electric screwdriver, Reduce the power and torque to avoid damaging the furniture







Make sure all parts are included. Most board parts are labeled or stamped on the raw edge. Contact us for free replacem