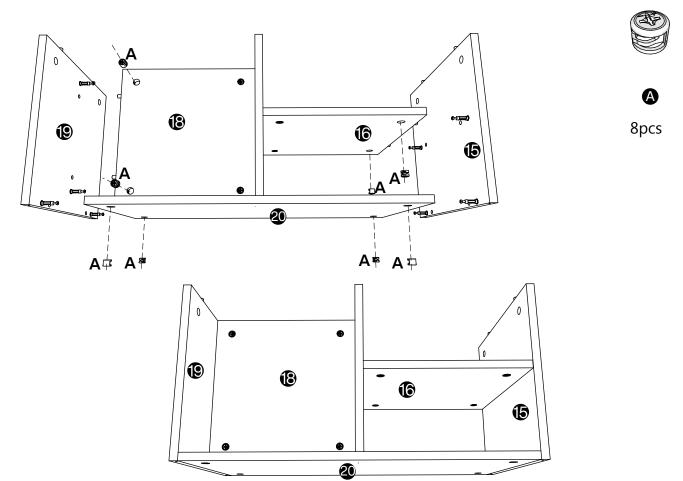

Read each step carefully before starting. It is very important that each step of instruction is performed in the correct order. If these steps are not followed in sequence, assembly difficulties will occur.