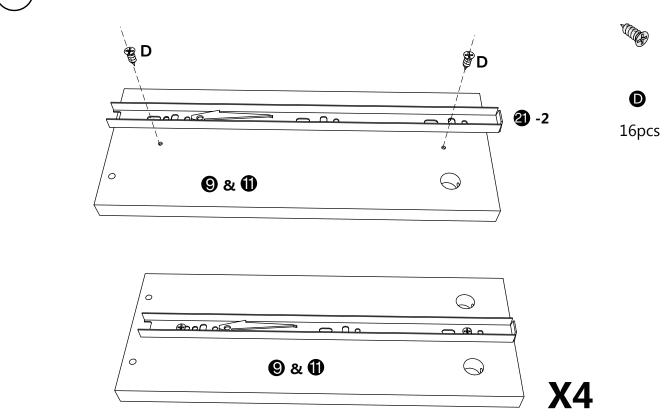

**X2** 

When using the electric screwdriver, Reduce the power and torque to avoid damaging the furniture

Make sure all parts are included. Most board parts are labeled or stamped on the raw edge. Contact us for free replacement if having damaged or missing parts.