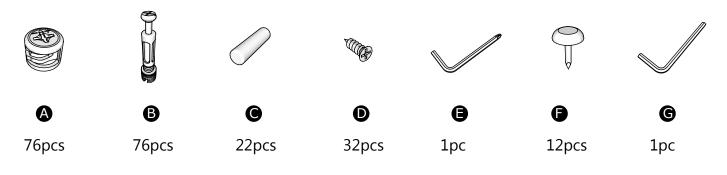

eep them for future reference.
- 2. Refer to the parts list for guidance and ensure that you have all the pieces before starting the assembly process, if anything is missing, damaged, incorrect, contact us FIRSTLY BEFORE assembling.
- 3. When assembling, place all parts on a soft, clean, and flat surface, such as a carpet, to prevent any scratches.
- 4. To avoid misalignment of the holes, Please don't full tighten the screws until you ensure all parts in place.



**X2** 



When using the electric screwdriver, Reduce the power and torque to avoid damaging the furniture







Make sure all parts are included. Most board parts are labeled or stamped on the raw edge. Contact us for free replacement if having damaged or missing parts.

#### **Parts & Hardware List**



## **Hardware List**





•

#### **Installation of Cams and Pins**

Screw the pin into the hole. To set the cams correctly, ensure that the arrow on the cam is opening to the hole of the pin it is locking. Lock the cam by turning the cam head with a screwdriver until it is tightened. Please do not use an electric screwdriver to assemble the unit.



Read each step carefully before starting. It is very important that each step of instruction is performed in the correct order. If these steps are not followed in sequence, assembly difficulties will occur.





















12pcs



















































15