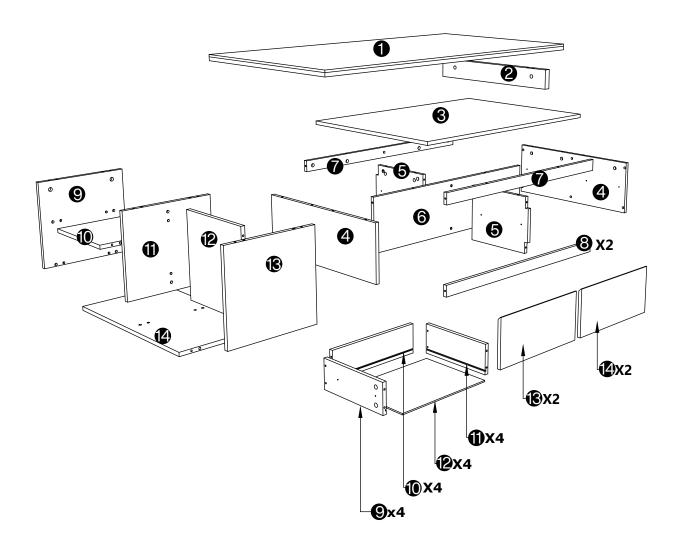

**X2** 

When using the electric screwdriver, Reduce the power and torque to avoid damaging the furniture

Make sure all parts are included. Most board parts are labeled or stamped on the raw edge. Contact us for free replacement if having damaged or missing parts.