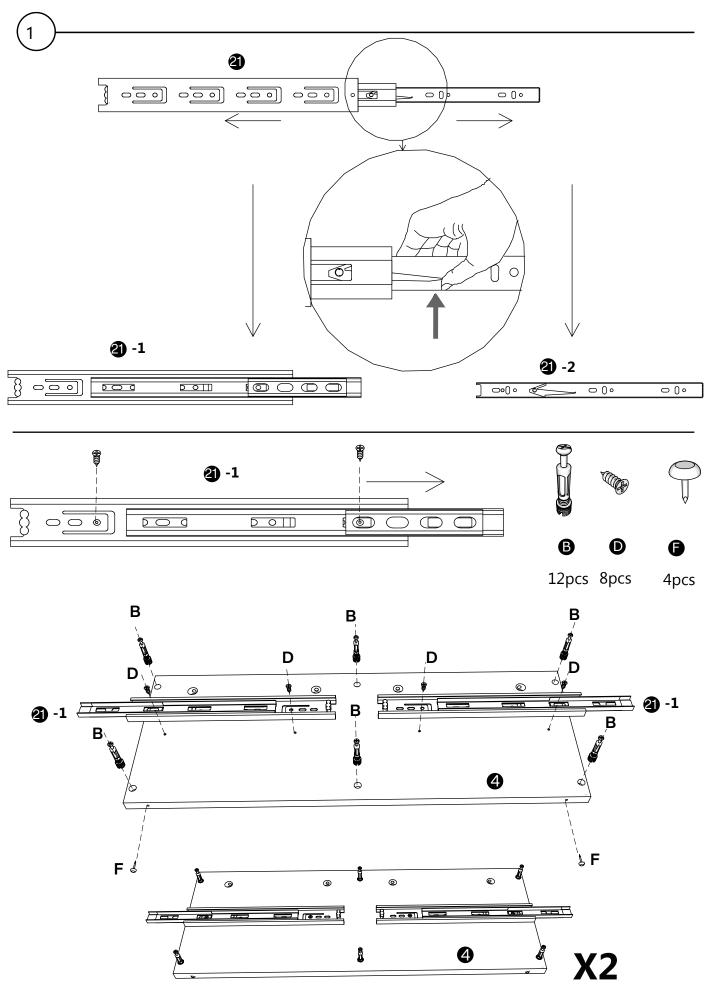

Read each step carefully before starting. It is very important that each step of instruction is performed in the correct order. If these steps are not followed in sequence, assembly difficulties will occur.

12pcs

15