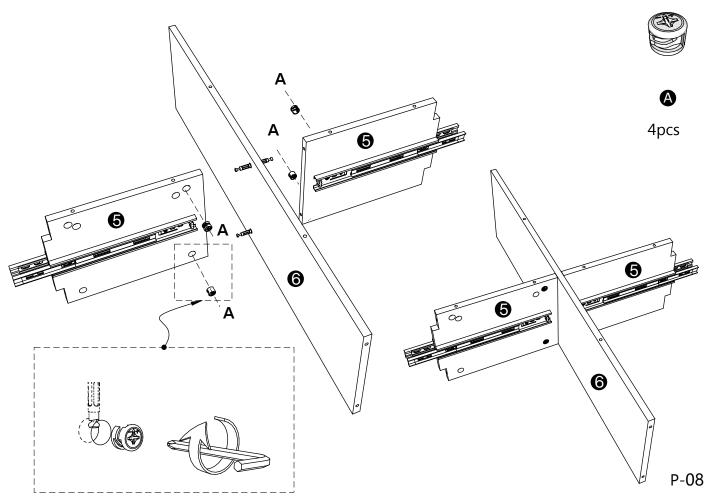

Read each step carefully before starting. It is very important that each step of instruction is performed in the correct order. If these steps are not followed in sequence, assembly difficulties will occur.