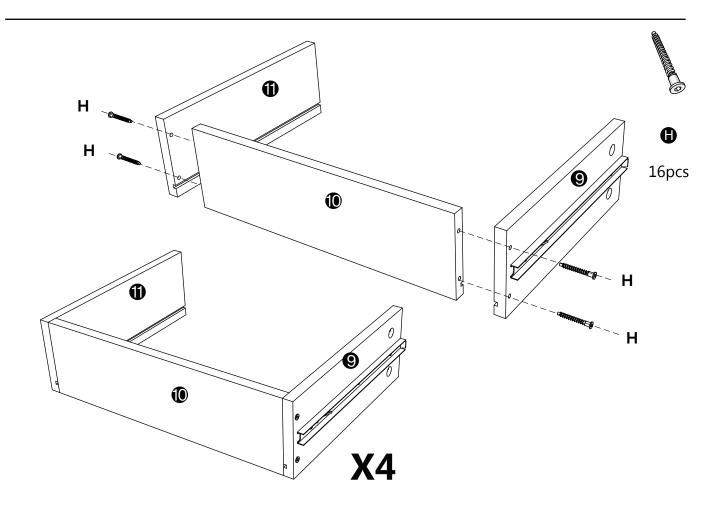

**X2** 

When using the electric screwdriver, Reduce the power and torque to avoid damaging the furniture

Make sure all parts are included. Most board parts are labeled or stamped on the raw edge. Contact us for free replacement if having damaged or missing parts.