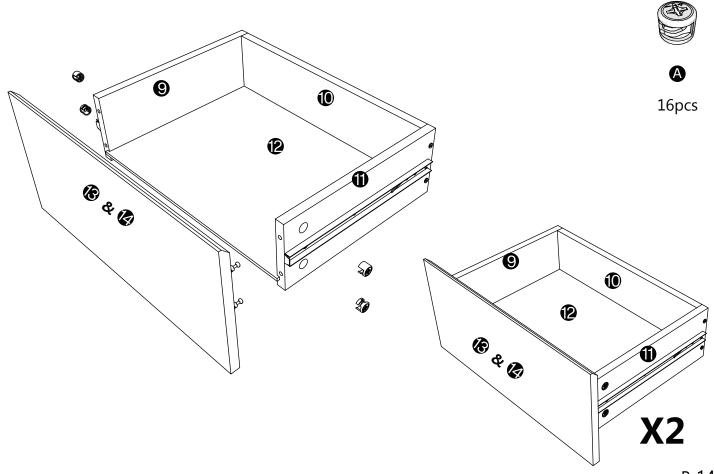

**X2** 

When using the electric screwdriver, Reduce the power and torque to avoid damaging the furniture

Make sure all parts are included. Most board parts are labeled or stamped on the raw edge. Contact us for free replacement if having damaged or missing parts.

#### **Parts & Hardware List**

12pcs

15