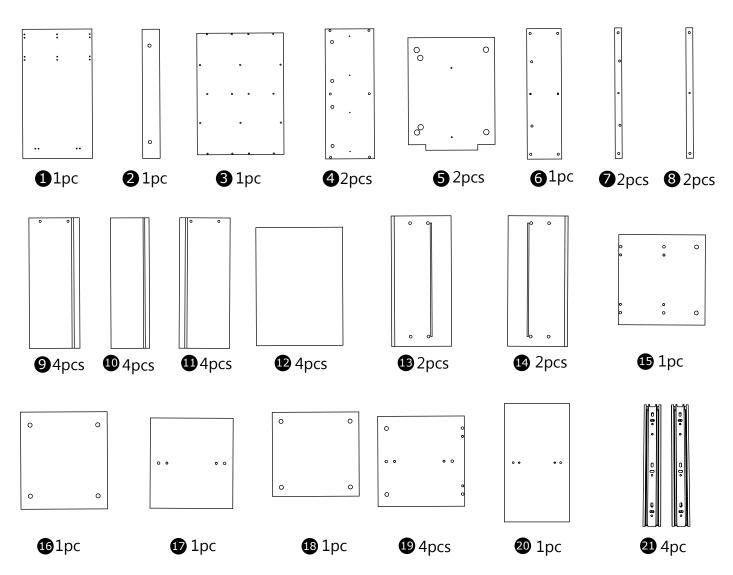

these instructions and keep them for future reference.
- 2. Refer to the parts list for guidance and ensure that you have all the pieces before starting the assembly process, if anything is missing, damaged, incorrect, contact us FIRSTLY BEFORE assembling.
- 3. When assembling, place all parts on a soft, clean, and flat surface, such as a carpet, to prevent any scratches.
- 4. To avoid misalignment of the holes, Please don't full tighten the screws until you ensure all parts in place.



**X2** 



When using the electric screwdriver, Reduce the power and torque to avoid damaging the furniture







Make sure all parts are included. Most board parts are labeled or stamped on the raw edge. Contact us for free replacement if having damaged or missing parts.

#### **Parts & Hardware List**



## **Hardware List**





•

#### **Installation of Cams and Pins**

Screw the pin into the hole. To set the cams correctly, ensure that the arrow on the cam is opening to the hole of the pin it is locking. Lock the cam by turning the cam head with a screwdriver until it is tightened. Please do not use an electric screwdriver to assemble the unit.



Read each step carefully before starting. It is very important that each step of instruction is performed in the correct order. If these steps are not followed in sequence, assembly difficulties will occur.





















12pcs



















































15