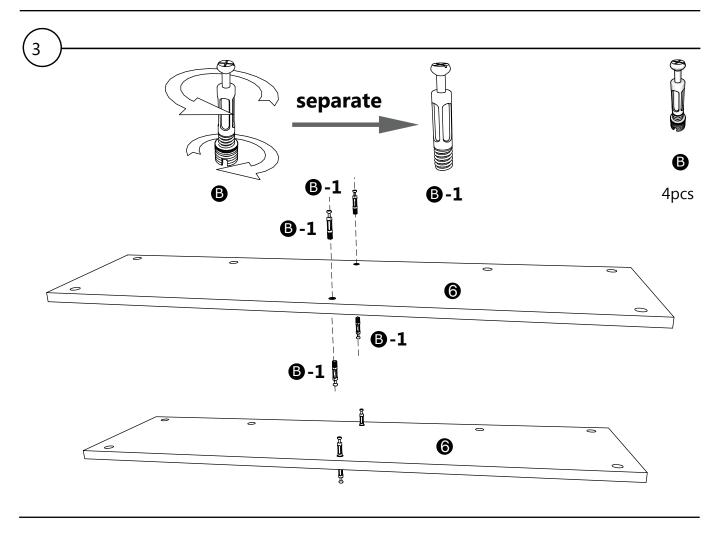

#### **Installation of Cams and Pins**

Screw the pin into the hole. To set the cams correctly, ensure that the arrow on the cam is opening to the hole of the pin it is locking. Lock the cam by turning the cam head with a screwdriver until it is tightened. Please do not use an electric screwdriver to assemble the unit.