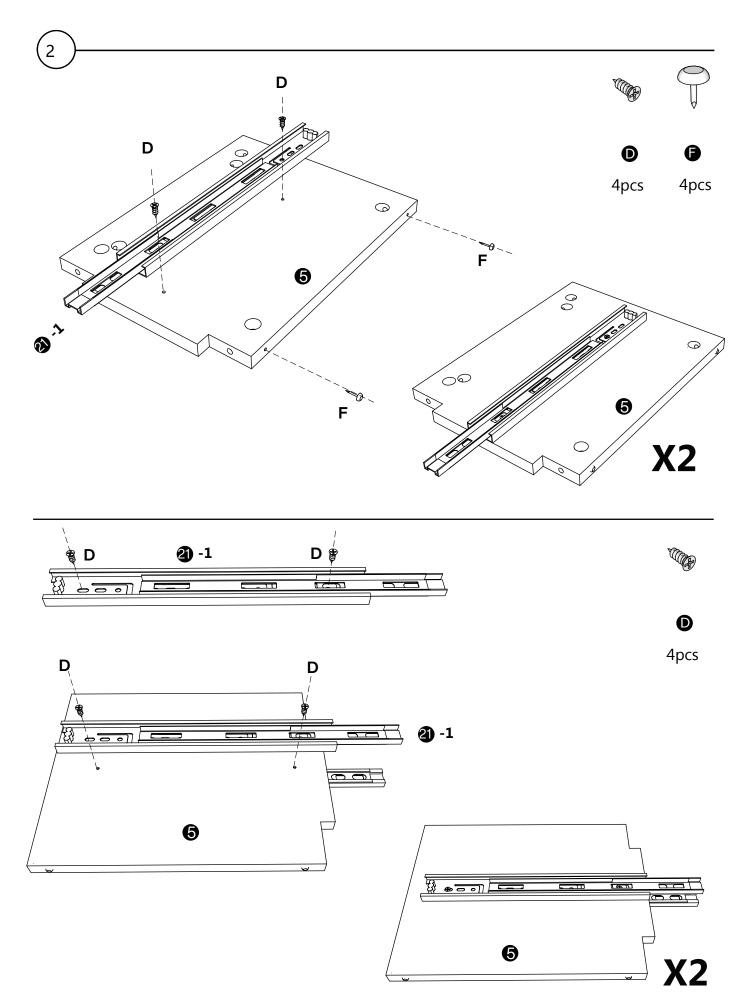

Read each step carefully before starting. It is very important that each step of instruction is performed in the correct order. If these steps are not followed in sequence, assembly difficulties will occur.

12pcs

15