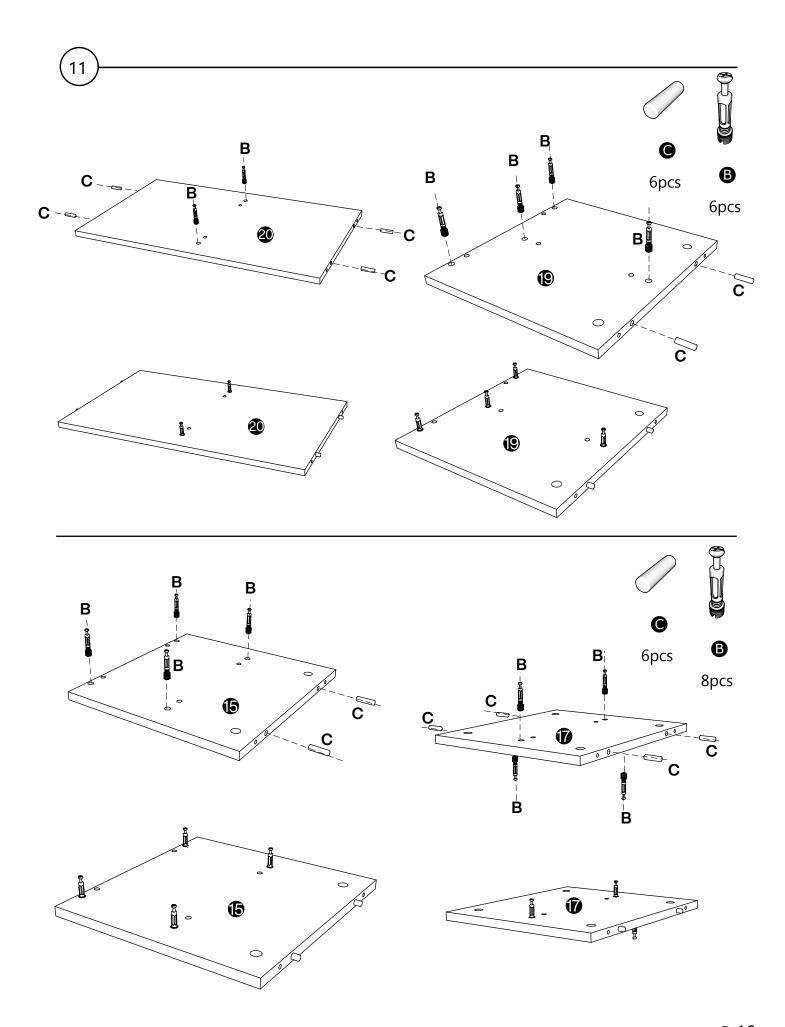

Read each step carefully before starting. It is very important that each step of instruction is performed in the correct order. If these steps are not followed in sequence, assembly difficulties will occur.