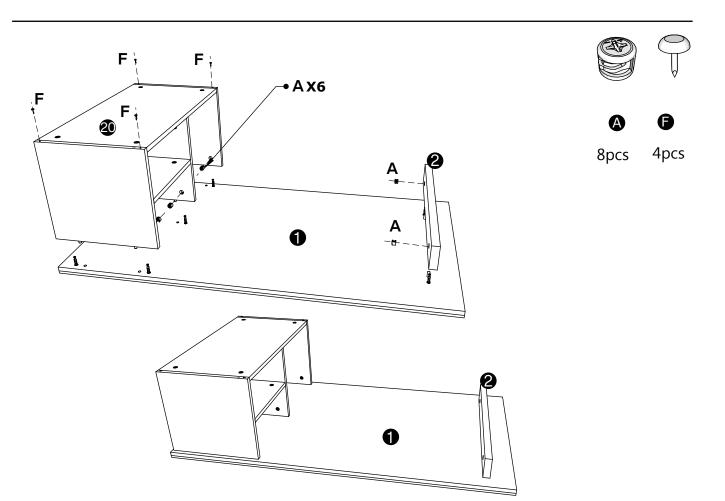

#### **Installation of Cams and Pins**

Screw the pin into the hole. To set the cams correctly, ensure that the arrow on the cam is opening to the hole of the pin it is locking. Lock the cam by turning the cam head with a screwdriver until it is tightened. Please do not use an electric screwdriver to assemble the unit.