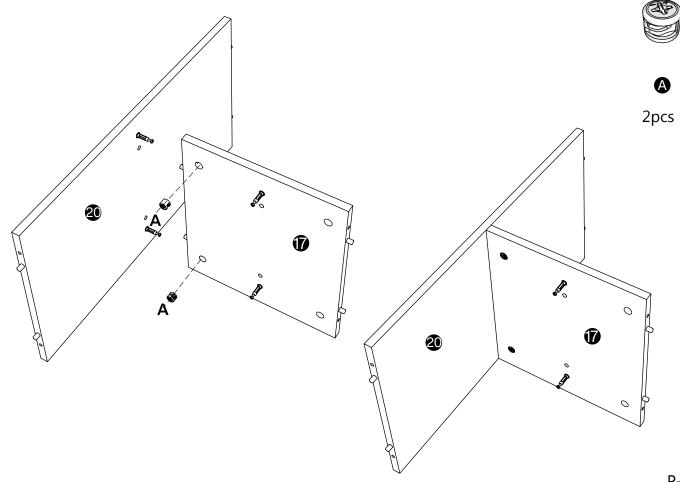

Read each step carefully before starting. It is very important that each step of instruction is performed in the correct order. If these steps are not followed in sequence, assembly difficulties will occur.