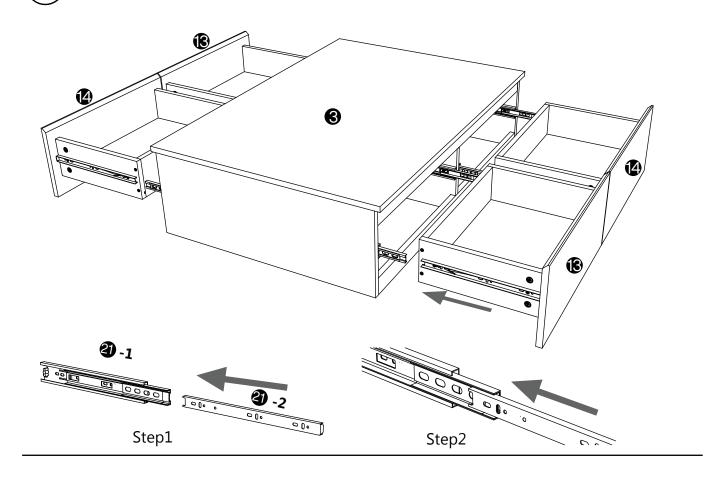

Read each step carefully before starting. It is very important that each step of instruction is performed in the correct order. If these steps are not followed in sequence, assembly difficulties will occur.