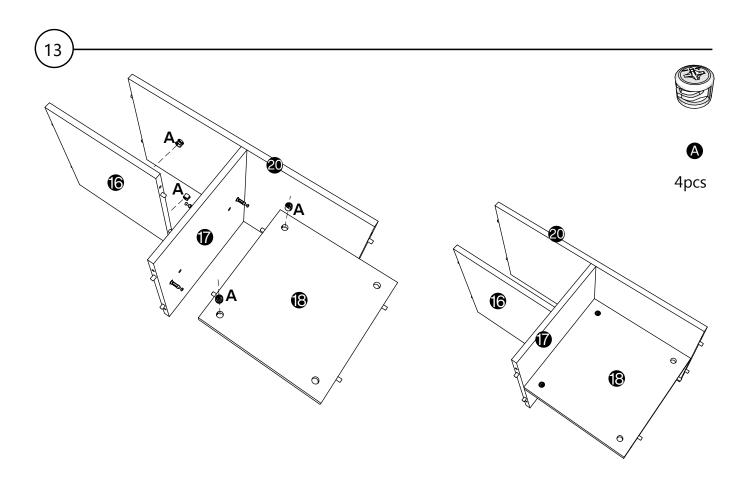

Read each step carefully before starting. It is very important that each step of instruction is performed in the correct order. If these steps are not followed in sequence, assembly difficulties will occur.