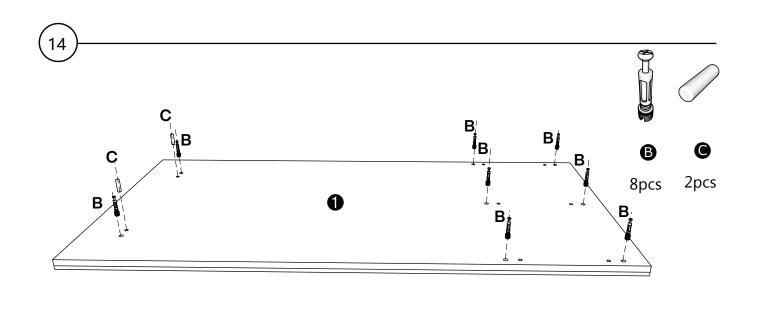

**X2** 

When using the electric screwdriver, Reduce the power and torque to avoid damaging the furniture

Make sure all parts are included. Most board parts are labeled or stamped on the raw edge. Contact us for free replacement if having damaged or missing parts.