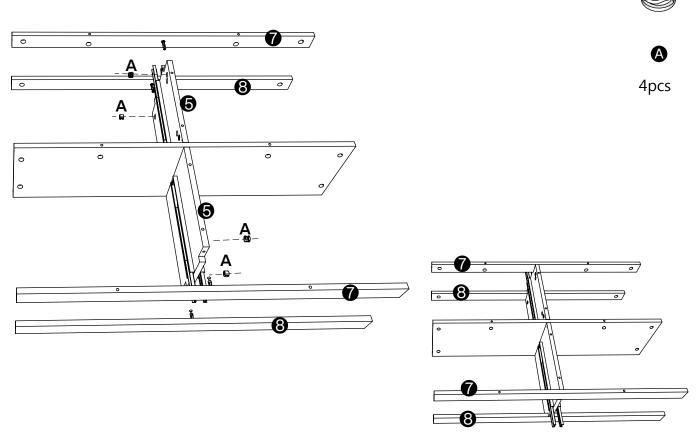

Read each step carefully before starting. It is very important that each step of instruction is performed in the correct order. If these steps are not followed in sequence, assembly difficulties will occur.