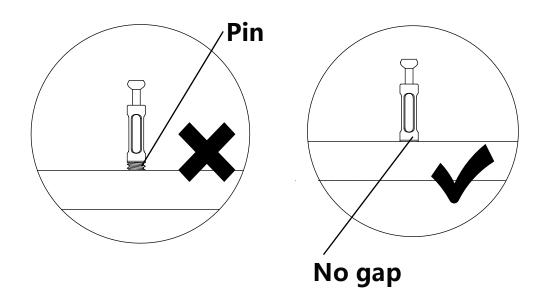

#### **Installation of Cams and Pins**

Screw the pin into the hole. To set the cams correctly, ensure that the arrow on the cam is opening to the hole of the pin it is locking. Lock the cam by turning the cam head with a screwdriver until it is tightened. Please do not use an electric screwdriver to assemble the unit.