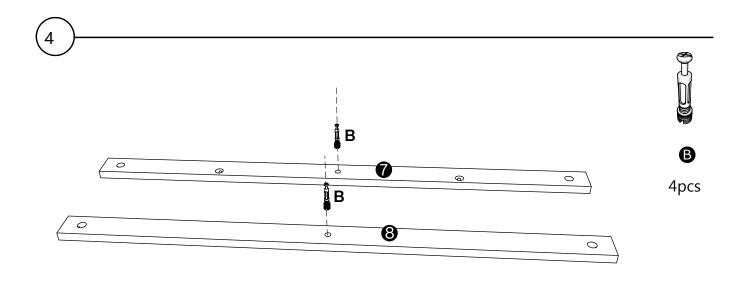

#### **Installation of Cams and Pins**

Screw the pin into the hole. To set the cams correctly, ensure that the arrow on the cam is opening to the hole of the pin it is locking. Lock the cam by turning the cam head with a screwdriver until it is tightened. Please do not use an electric screwdriver to assemble the unit.