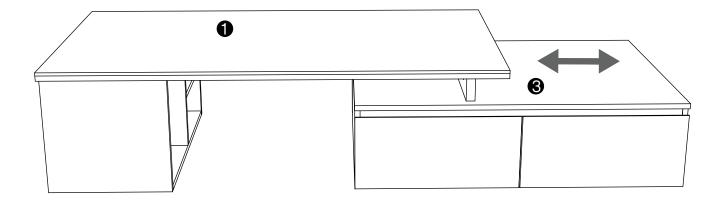

st board parts are labeled or stamped on the raw edge. Contact us for free replacement if having damaged or missing parts.

#### **Parts & Hardware List**



## **Hardware List**





•

#### **Installation of Cams and Pins**

Screw the pin into the hole. To set the cams correctly, ensure that the arrow on the cam is opening to the hole of the pin it is locking. Lock the cam by turning the cam head with a screwdriver until it is tightened. Please do not use an electric screwdriver to assemble the unit.



Read each step carefully before starting. It is very important that each step of instruction is performed in the correct order. If these steps are not followed in sequence, assembly difficulties will occur.





















12pcs



















































15