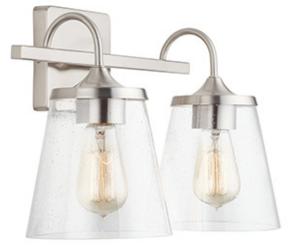

# **2 LIGHT VANITY**

Brushed Nickel

Available Finishes: Aged Brass (AD), Brushed Nickel (BN), Chrome (CH), Matte Black (MB)

#### DIMENSIONS

Dimensions: 15.25"W x 10.5"H x 9"E Product Weight: 3.5 lbs. Backplate: 5"W x 5"H x 0.75"E Junction: Ctr/Top: 2.5"; Ctr/Btm: 8"

## LAMPING INFORMATION

Lamping: 2 - 100 Watt E26 Medium No. of Sockets: 2 Max Wattage Per Bulb: 100W Socket Base: E26 Medium Dimmable: Yes Bulbs Included: No Recommended Bulb(s): ST15 UL Rating: Damp

#### **GLASS DESCRIPTION**

Clear Seeded Glass Glass Dimensions: 6.25"W X 6.5"H