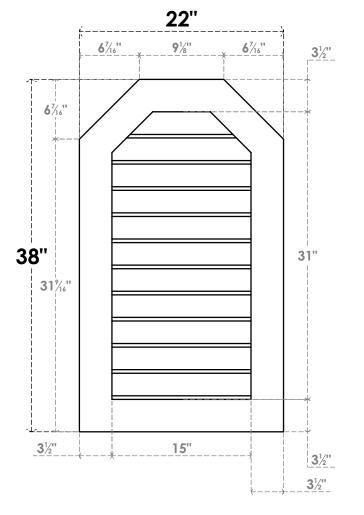

## GVPOT22X3801SN

22"W X 38"H OCTAGONAL TOP SURFACE MOUNT PVC GABLE VENT: NON-FUNCTIONAL, W/ 3-1/2"W X 1"P STANDARD FRAME

LOUVER HEIGHT: 2 7/8"

LOUVER QTY: 11

**FRONT** 

SIDE

EKENA MILLWORK 2300 WEST MAIN ST. CLARKSVILLE, TX 75426 TOLL FREE: 866-607-0453 WWW.EKENAMILLWORK.COM