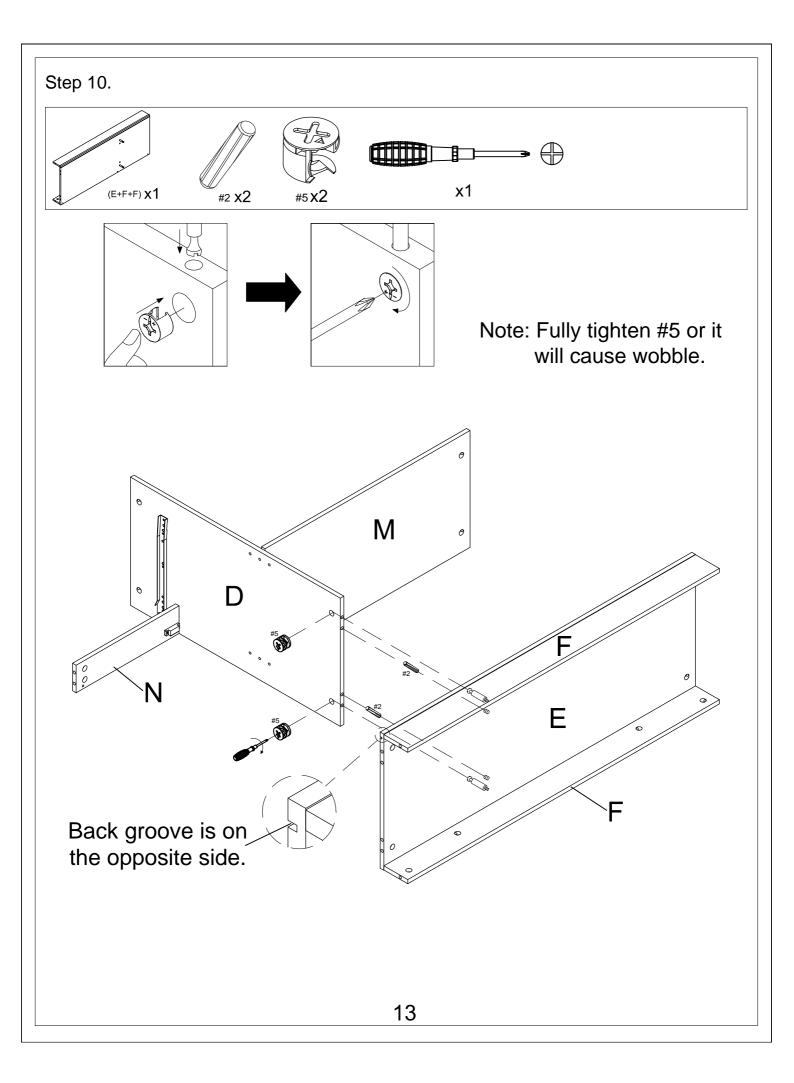

|
|                       |     |                    |         | 0                |   | Epiminiana<br>Epiminiana<br>Epiminiana |       | Œ                                     | A A            |
| 45*17*12mm            |     | Ø6*21*12mm         |         | 30*22*1mm        |   |                                        |       |                                       |                |
| Single Door<br>Magnet |     | Shelf Holder       |         | Door Small Plate |   | Safety Strap Kit                       |       | Phillip<br>                           | os Screwdriver |
| 1 PC                  |     | 4 PCS (Extra 1)    |         | 3 PCS            |   | 2 SET                                  |       | 1 PC                                  |                |



































# Warning:

Seller is responsible for the product-related issues occurred upon receipt, but will not be responsible for the personal injury, property damage or loss resulting from the incorrect assembly, improper use, inadequate maintenance or neglect of this product.