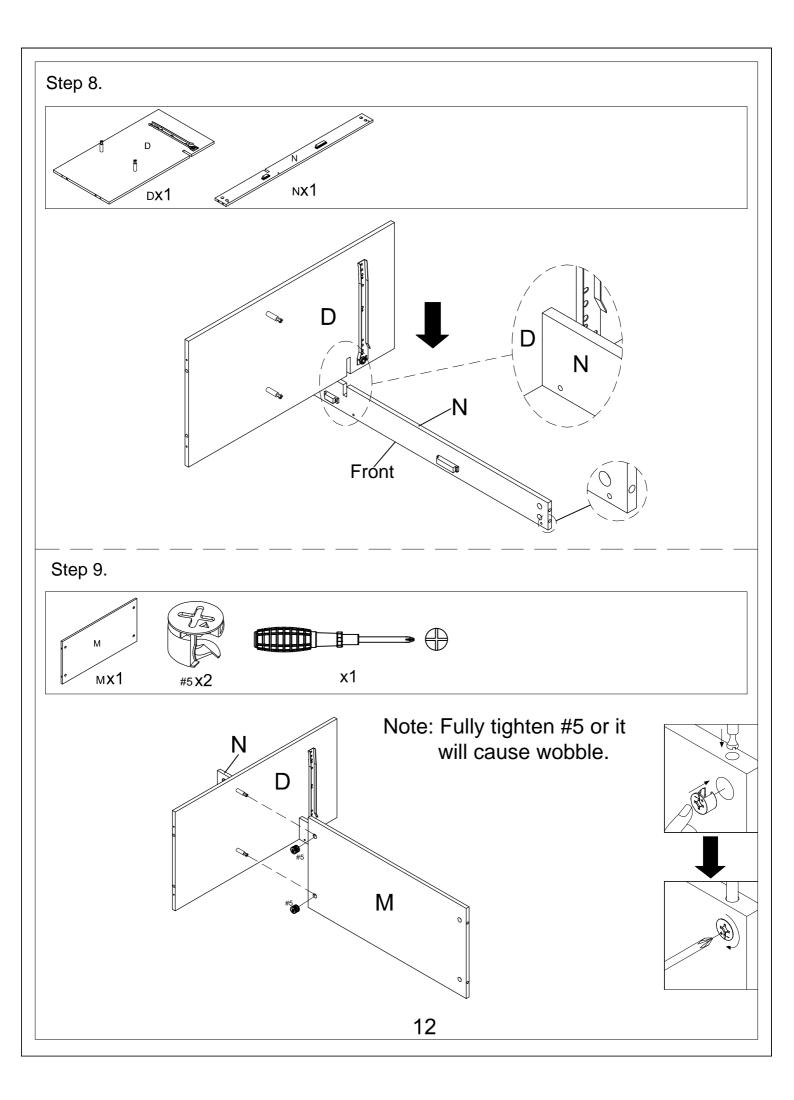

|
|                       |     |                    |         | 0                |   | Epiminiana<br>Epiminiana<br>Epiminiana |       | Œ                                     | A A            |
| 45*17*12mm            |     | Ø6*21*12mm         |         | 30*22*1mm        |   |                                        |       |                                       |                |
| Single Door<br>Magnet |     | Shelf Holder       |         | Door Small Plate |   | Safety Strap Kit                       |       | Phillip<br>                           | os Screwdriver |
| 1 PC                  |     | 4 PCS (Extra 1)    |         | 3 PCS            |   | 2 SET                                  |       | 1 PC                                  |                |



































# Warning:

Seller is responsible for the product-related issues occurred upon receipt, but will not be responsible for the personal injury, property damage or loss resulting from the incorrect assembly, improper use, inadequate maintenance or neglect of this product.