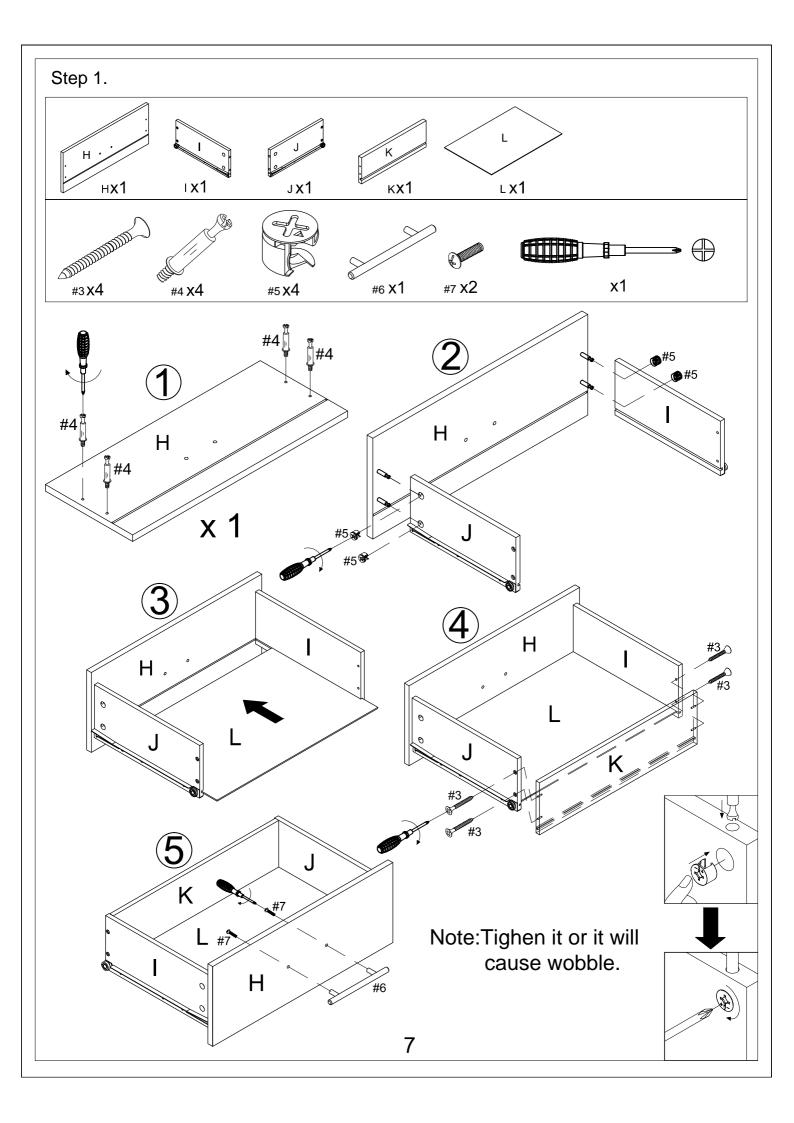

|                |
|                       |     |                    |         | 0                |   | Epiminiana<br>Epiminiana<br>Epiminiana |       | Œ                                     | A A            |
| 45*17*12mm            |     | Ø6*21*12mm         |         | 30*22*1mm        |   |                                        |       |                                       |                |
| Single Door<br>Magnet |     | Shelf Holder       |         | Door Small Plate |   | Safety Strap Kit                       |       | Phillip<br>                           | os Screwdriver |
| 1 PC                  |     | 4 PCS (Extra 1)    |         | 3 PCS            |   | 2 SET                                  |       | 1 PC                                  |                |



































# Warning:

Seller is responsible for the product-related issues occurred upon receipt, but will not be responsible for the personal injury, property damage or loss resulting from the incorrect assembly, improper use, inadequate maintenance or neglect of this product.