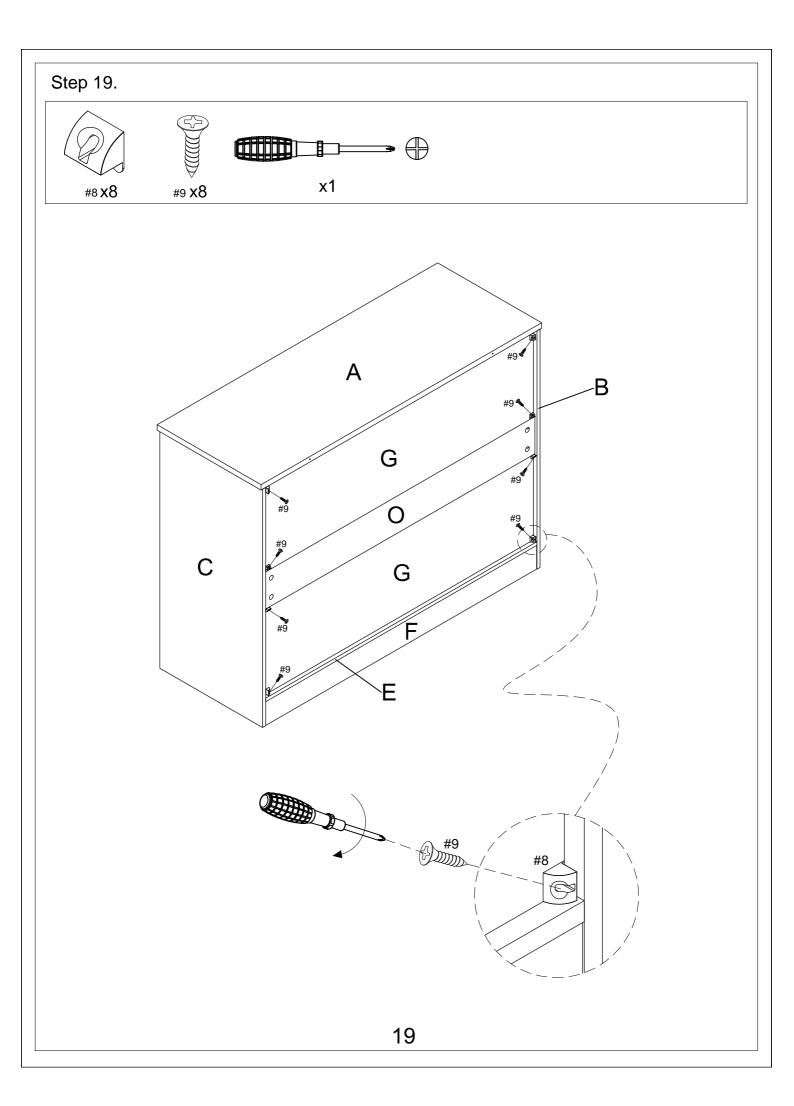

| НΔ                    | RDW | ۸R                 | = 1 191 | -                |   |                                        |       |                                       |                |
|-----------------------|-----|--------------------|---------|------------------|---|----------------------------------------|-------|---------------------------------------|----------------|
| #1                    |     | #2                 |         | #3               |   | #4                                     | CP CP | #5                                    |                |
|                       |     |                    |         |                  |   |                                        |       | A A A A A A A A A A A A A A A A A A A |                |
| Ø3*12mm               |     | Ø8*30mm            |         | Ø3*30mm          |   | Ø6*35mm                                |       | Ø15*9mm                               |                |
| Screw                 |     | Wood Dowel         |         | Screw            |   | Cam-bolt                               |       | Cam-lock                              |                |
| 3 PCS (Extra 1)       |     | 12PCS (Extra 4)    |         | 8PCS (Extra 2)   |   | 40PCS (Extra 4)                        |       | 40PCS(Extra 4)                        |                |
| #6                    |     | #7                 |         | #8               |   | #9                                     |       | #10                                   |                |
|                       |     |                    |         | Ŕ                |   | {}<br>}                                |       |                                       |                |
| 150*32*Ø12mm          |     | M4*22mm            |         |                  |   | Ø3.5*14mm                              |       |                                       | 70*17*13mm     |
| Handle                |     | Round Head<br>Bolt |         | Back Bracket     |   | Screw                                  |       | Double Door<br>Magnet                 |                |
| 5 PCS                 |     | 10 PCS (Extra 2)   |         | 8 PCS (Extra 2)  |   | 12 PCS (Extra 2)                       |       | 1 PC                                  |                |
| #11                   |     | #12                |         | #13              | 6 | #14                                    |       |                                       |                |
|                       |     |                    |         | 0                |   | Epiminiana<br>Epiminiana<br>Epiminiana |       | Œ                                     | A A            |
| 45*17*12mm            |     | Ø6*21*12mm         |         | 30*22*1mm        |   |                                        |       |                                       |                |
| Single Door<br>Magnet |     | Shelf Holder       |         | Door Small Plate |   | Safety Strap Kit                       |       | Phillip<br>                           | os Screwdriver |
| 1 PC                  |     | 4 PCS (Extra 1)    |         | 3 PCS            |   | 2 SET                                  |       | 1 PC                                  |                |