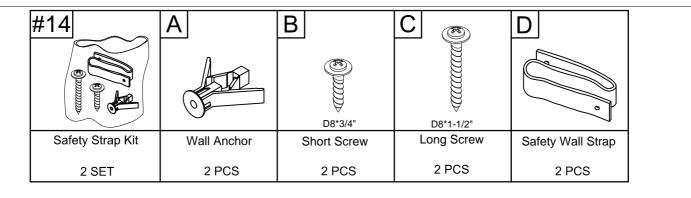

| НΔ                    | RDW | ۸R                 | = 1 191 | -                |   |                                        |       |                                       |                |
|-----------------------|-----|--------------------|---------|------------------|---|----------------------------------------|-------|---------------------------------------|----------------|
| #1                    |     | #2                 |         | #3               |   | #4                                     | CP CP | #5                                    |                |
|                       |     |                    |         |                  |   |                                        |       | A A A A A A A A A A A A A A A A A A A |                |
| Ø3*12mm               |     | Ø8*30mm            |         | Ø3*30mm          |   | Ø6*35mm                                |       | Ø15*9mm                               |                |
| Screw                 |     | Wood Dowel         |         | Screw            |   | Cam-bolt                               |       | Cam-lock                              |                |
| 3 PCS (Extra 1)       |     | 12PCS (Extra 4)    |         | 8PCS (Extra 2)   |   | 40PCS (Extra 4)                        |       | 40PCS(Extra 4)                        |                |
| #6                    |     | #7                 |         | #8               |   | #9                                     |       | #10                                   |                |
|                       |     |                    |         | Ŕ                |   | {}<br>}                                |       |                                       |                |
| 150*32*Ø12mm          |     | M4*22mm            |         |                  |   | Ø3.5*14mm                              |       |                                       | 70*17*13mm     |
| Handle                |     | Round Head<br>Bolt |         | Back Bracket     |   | Screw                                  |       | Double Door<br>Magnet                 |                |
| 5 PCS                 |     | 10 PCS (Extra 2)   |         | 8 PCS (Extra 2)  |   | 12 PCS (Extra 2)                       |       | 1 PC                                  |                |
| #11                   |     | #12                |         | #13              | 6 | #14                                    |       |                                       |                |
|                       |     |                    |         | 0                |   | Epiminiana<br>Epiminiana<br>Epiminiana |       | Œ                                     | A A            |
| 45*17*12mm            |     | Ø6*21*12mm         |         | 30*22*1mm        |   |                                        |       |                                       |                |
| Single Door<br>Magnet |     | Shelf Holder       |         | Door Small Plate |   | Safety Strap Kit                       |       | Phillip<br>                           | os Screwdriver |
| 1 PC                  |     | 4 PCS (Extra 1)    |         | 3 PCS            |   | 2 SET                                  |       | 1 PC                                  |                |