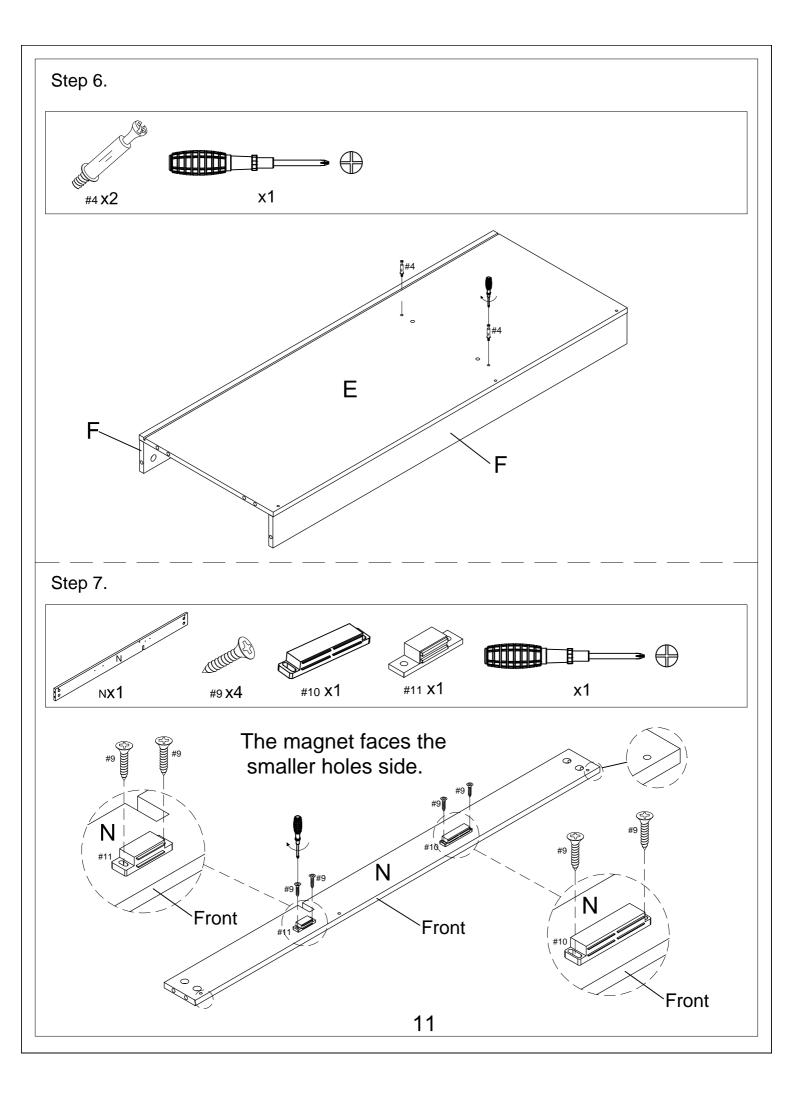

|                |
|                       |     |                    |         | 0                |   | Epiminiana<br>Epiminiana<br>Epiminiana |       | Œ                                     | A A            |
| 45*17*12mm            |     | Ø6*21*12mm         |         | 30*22*1mm        |   |                                        |       |                                       |                |
| Single Door<br>Magnet |     | Shelf Holder       |         | Door Small Plate |   | Safety Strap Kit                       |       | Phillip<br>                           | os Screwdriver |
| 1 PC                  |     | 4 PCS (Extra 1)    |         | 3 PCS            |   | 2 SET                                  |       | 1 PC                                  |                |



































# Warning:

Seller is responsible for the product-related issues occurred upon receipt, but will not be responsible for the personal injury, property damage or loss resulting from the incorrect assembly, improper use, inadequate maintenance or neglect of this product.