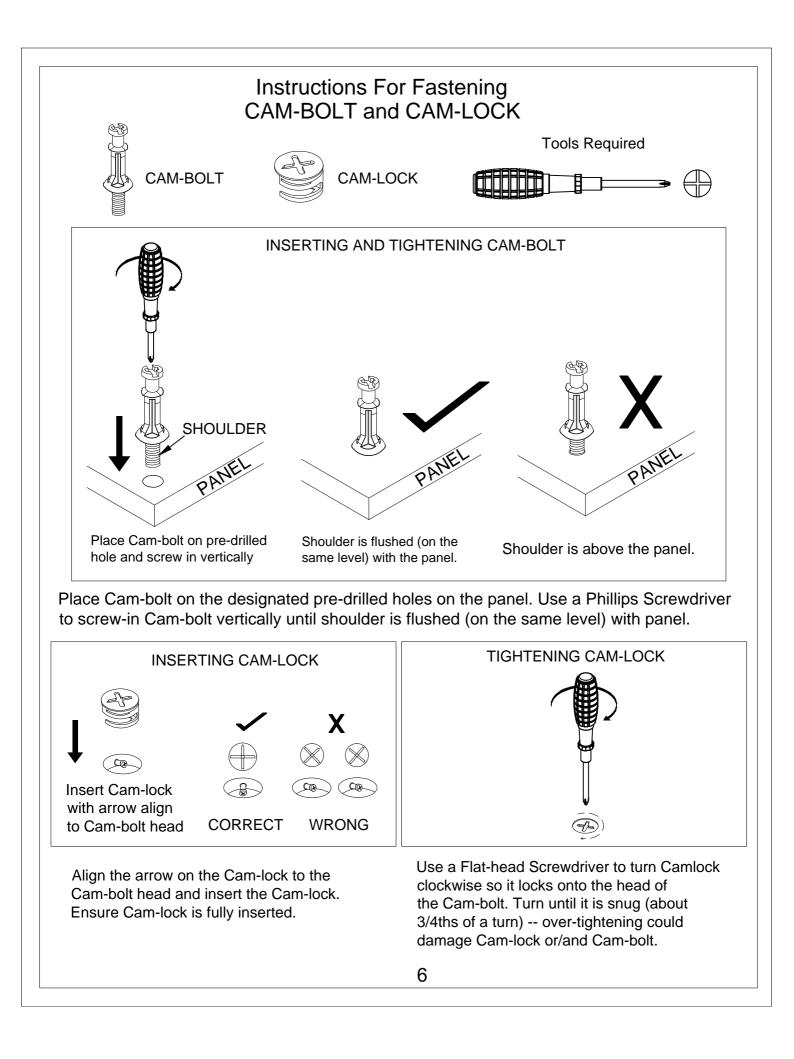

#### **1. ASSEMBLY PREPARATION AND TIPS FOR ASSEMBLY**

- 1). Remove all packaging materials, staples and packing straps from the carton.
- 2). Refer to Parts List and Hardware List, and ensure parts and hardware are correct before assembly. Contact customer service for missing parts.
- 3). Place all wooden parts on a clean, flat and soft surface (e.g. carpet or rug) to prevent scratch and damage to parts.
- 4). Allow ample room for assembly and assemble the product near where the product will be placed.
- 5). During assembly, do not over-tighten any fittings as this may cause damage.
- 6). Always place the product on a flat, level surface.