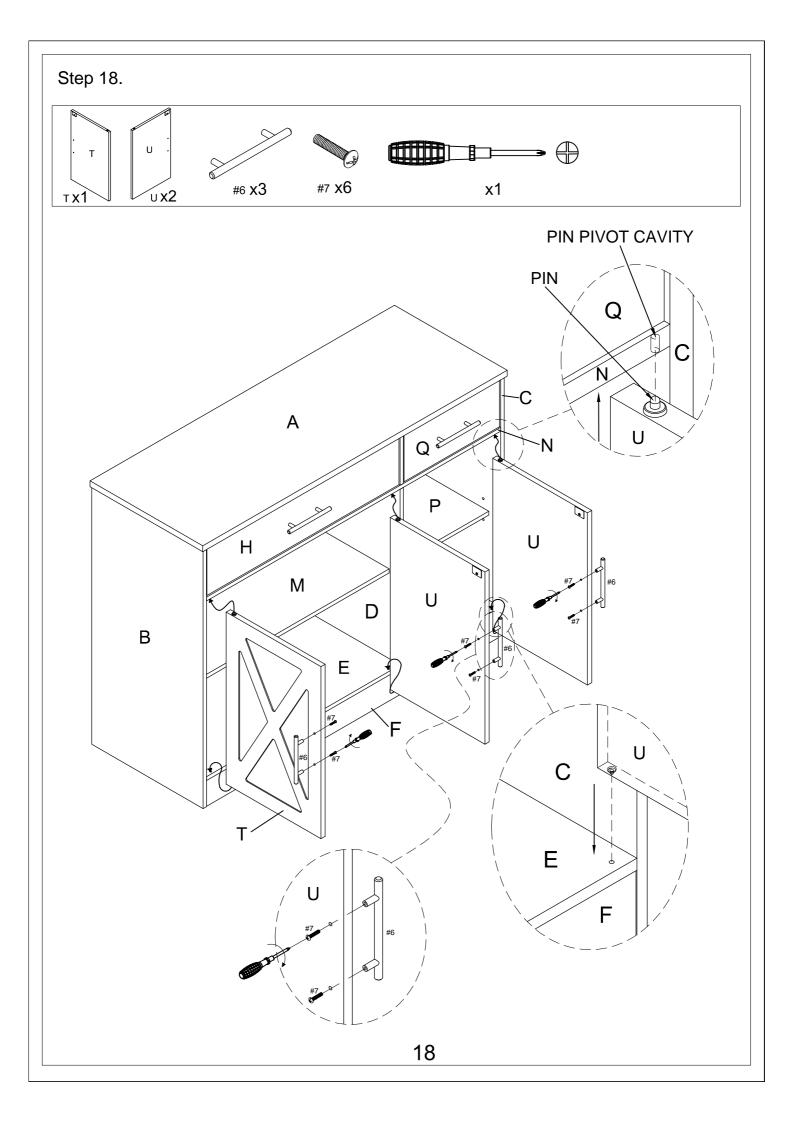

|
|                       |     |                    |         | 0                |   | Epiminiana<br>Epiminiana<br>Epiminiana |       | Œ                                     | A A            |
| 45*17*12mm            |     | Ø6*21*12mm         |         | 30*22*1mm        |   |                                        |       |                                       |                |
| Single Door<br>Magnet |     | Shelf Holder       |         | Door Small Plate |   | Safety Strap Kit                       |       | Phillip<br>                           | os Screwdriver |
| 1 PC                  |     | 4 PCS (Extra 1)    |         | 3 PCS            |   | 2 SET                                  |       | 1 PC                                  |                |



































# Warning:

Seller is responsible for the product-related issues occurred upon receipt, but will not be responsible for the personal injury, property damage or loss resulting from the incorrect assembly, improper use, inadequate maintenance or neglect of this product.