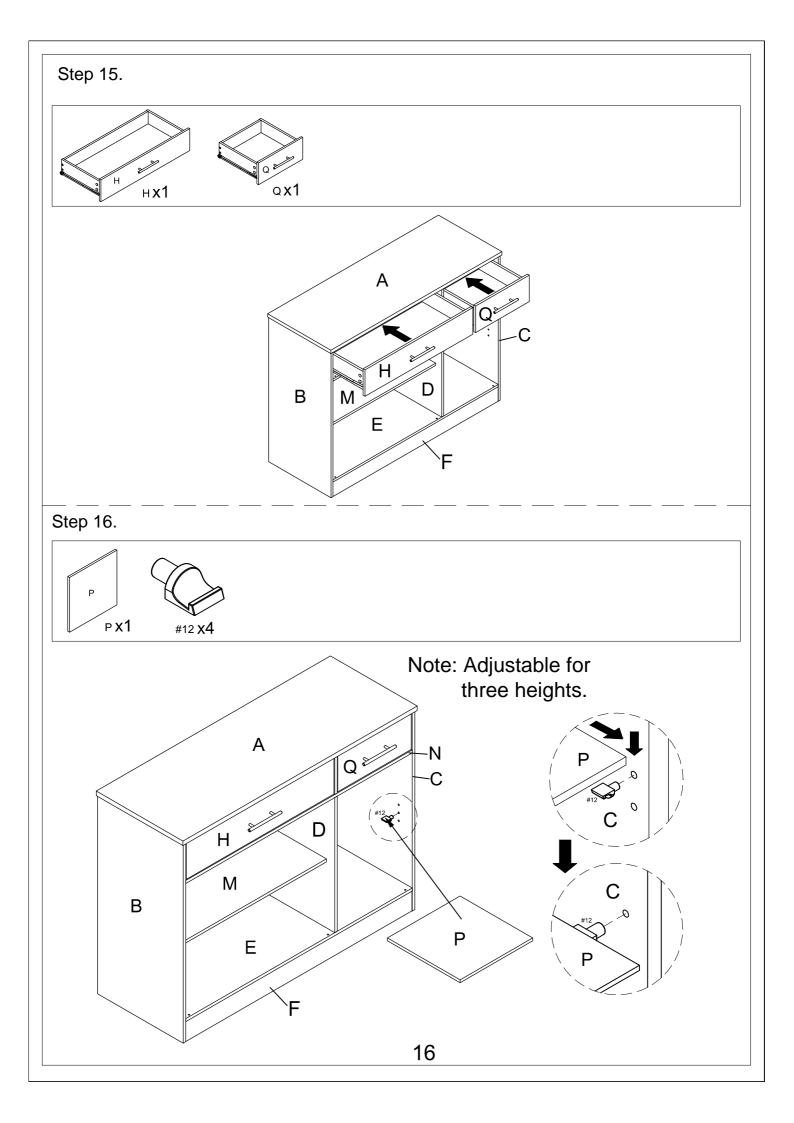

|
|                       |     |                    |         | 0                |   | Epiminiana<br>Epiminiana<br>Epiminiana |       | Œ                                     | A A            |
| 45*17*12mm            |     | Ø6*21*12mm         |         | 30*22*1mm        |   |                                        |       |                                       |                |
| Single Door<br>Magnet |     | Shelf Holder       |         | Door Small Plate |   | Safety Strap Kit                       |       | Phillip<br>                           | os Screwdriver |
| 1 PC                  |     | 4 PCS (Extra 1)    |         | 3 PCS            |   | 2 SET                                  |       | 1 PC                                  |                |



































# Warning:

Seller is responsible for the product-related issues occurred upon receipt, but will not be responsible for the personal injury, property damage or loss resulting from the incorrect assembly, improper use, inadequate maintenance or neglect of this product.