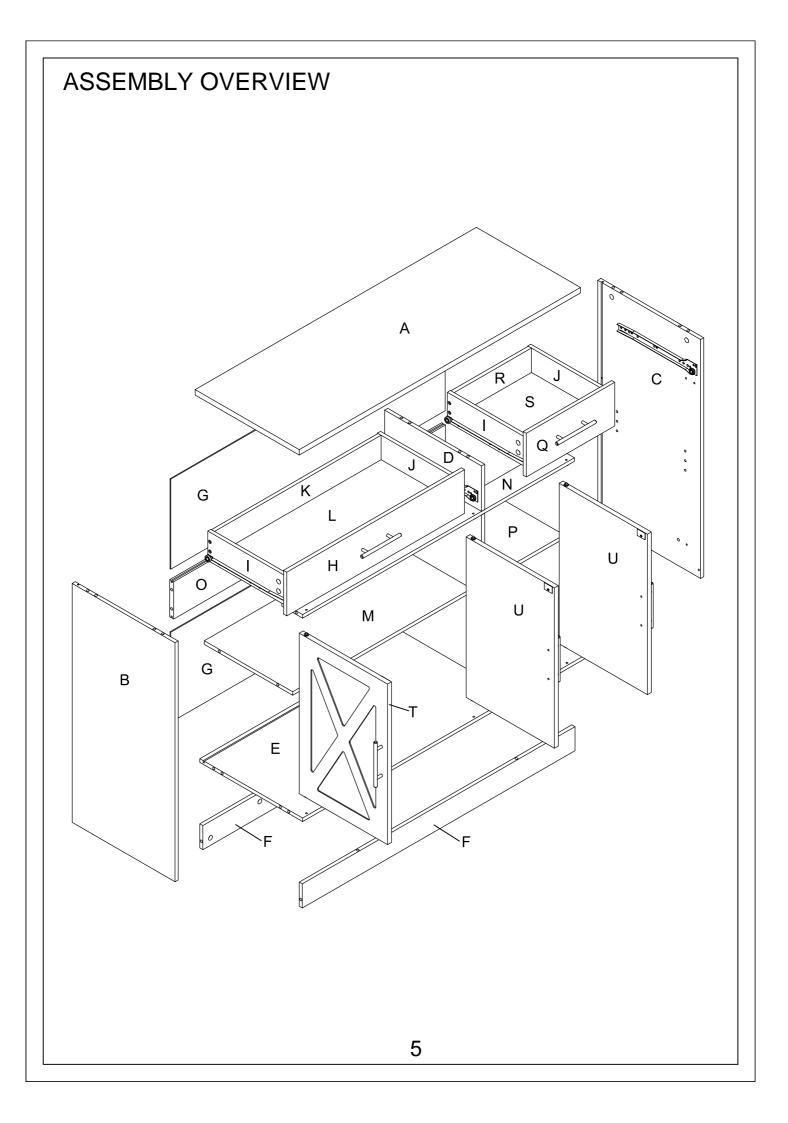

|                |
|                       |     |                    |         | 0                |   | Epiminiana<br>Epiminiana<br>Epiminiana |       | Œ                                     | A A            |
| 45*17*12mm            |     | Ø6*21*12mm         |         | 30*22*1mm        |   |                                        |       |                                       |                |
| Single Door<br>Magnet |     | Shelf Holder       |         | Door Small Plate |   | Safety Strap Kit                       |       | Phillip<br>                           | os Screwdriver |
| 1 PC                  |     | 4 PCS (Extra 1)    |         | 3 PCS            |   | 2 SET                                  |       | 1 PC                                  |                |



































# Warning:

Seller is responsible for the product-related issues occurred upon receipt, but will not be responsible for the personal injury, property damage or loss resulting from the incorrect assembly, improper use, inadequate maintenance or neglect of this product.