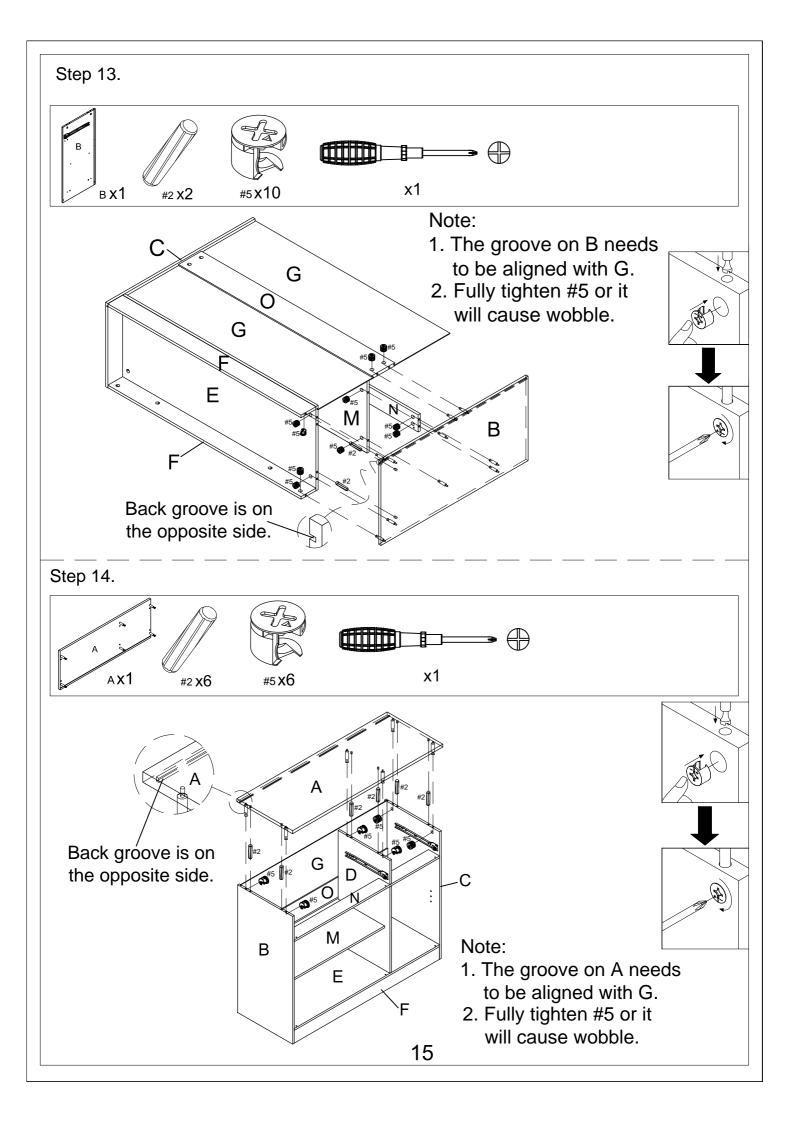

|
|                       |     |                    |         | 0                |   | Epiminiana<br>Epiminiana<br>Epiminiana |       | Œ                                     | A A            |
| 45*17*12mm            |     | Ø6*21*12mm         |         | 30*22*1mm        |   |                                        |       |                                       |                |
| Single Door<br>Magnet |     | Shelf Holder       |         | Door Small Plate |   | Safety Strap Kit                       |       | Phillip<br>                           | os Screwdriver |
| 1 PC                  |     | 4 PCS (Extra 1)    |         | 3 PCS            |   | 2 SET                                  |       | 1 PC                                  |                |



































# Warning:

Seller is responsible for the product-related issues occurred upon receipt, but will not be responsible for the personal injury, property damage or loss resulting from the incorrect assembly, improper use, inadequate maintenance or neglect of this product.