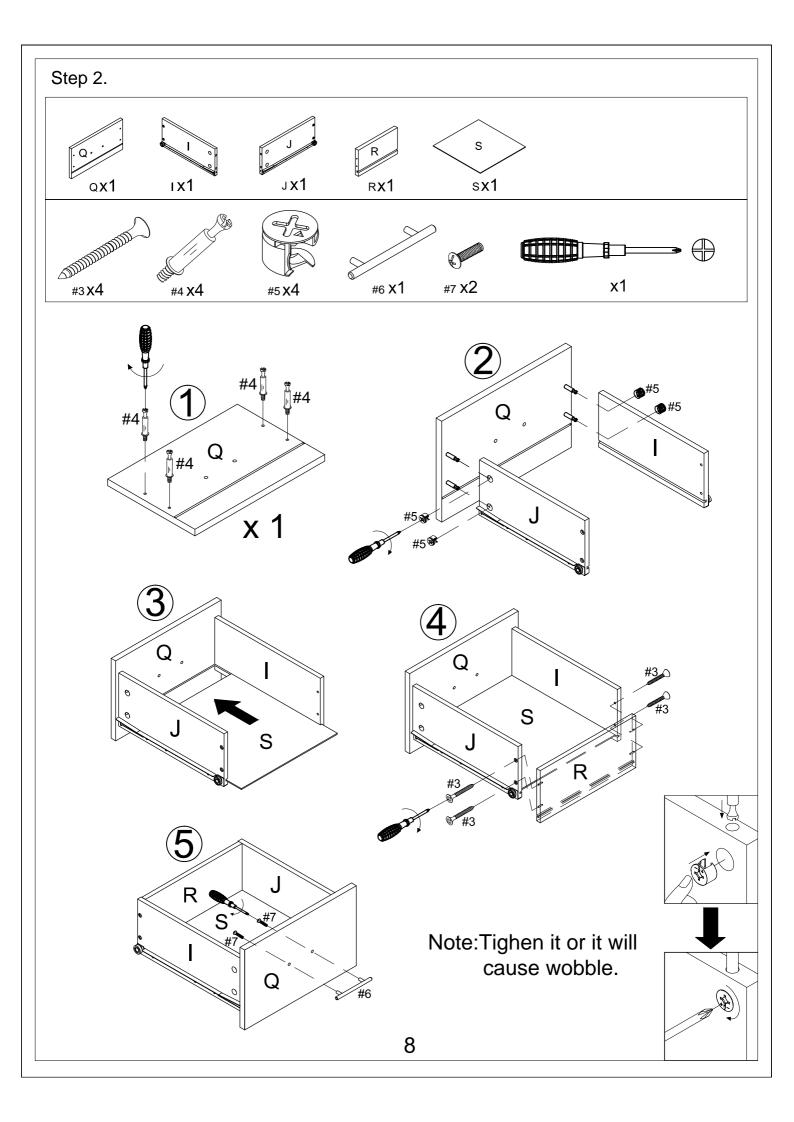

|                |
|                       |     |                    |         | 0                |   | Epiminiana<br>Epiminiana<br>Epiminiana |       | Œ                                     | A A            |
| 45*17*12mm            |     | Ø6*21*12mm         |         | 30*22*1mm        |   |                                        |       |                                       |                |
| Single Door<br>Magnet |     | Shelf Holder       |         | Door Small Plate |   | Safety Strap Kit                       |       | Phillip<br>                           | os Screwdriver |
| 1 PC                  |     | 4 PCS (Extra 1)    |         | 3 PCS            |   | 2 SET                                  |       | 1 PC                                  |                |



































# Warning:

Seller is responsible for the product-related issues occurred upon receipt, but will not be responsible for the personal injury, property damage or loss resulting from the incorrect assembly, improper use, inadequate maintenance or neglect of this product.