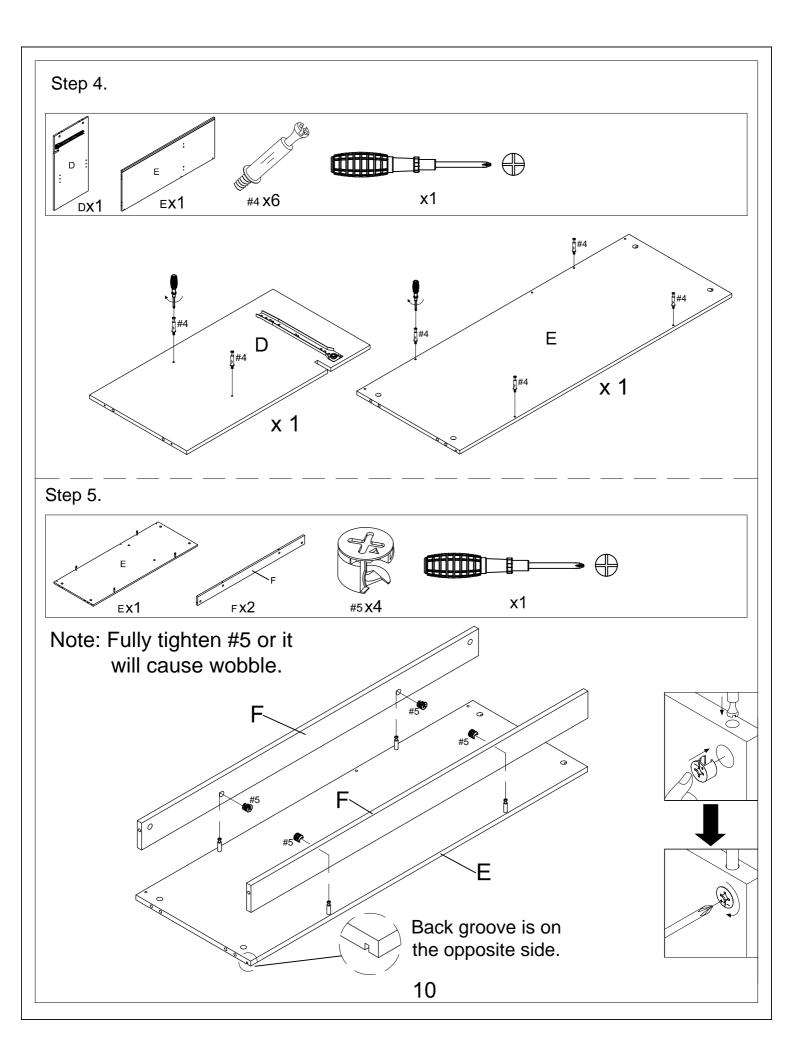

|                |
|                       |     |                    |         | 0                |   | Epiminiana<br>Epiminiana<br>Epiminiana |       | Œ                                     | A A            |
| 45*17*12mm            |     | Ø6*21*12mm         |         | 30*22*1mm        |   |                                        |       |                                       |                |
| Single Door<br>Magnet |     | Shelf Holder       |         | Door Small Plate |   | Safety Strap Kit                       |       | Phillip<br>                           | os Screwdriver |
| 1 PC                  |     | 4 PCS (Extra 1)    |         | 3 PCS            |   | 2 SET                                  |       | 1 PC                                  |                |



































# Warning:

Seller is responsible for the product-related issues occurred upon receipt, but will not be responsible for the personal injury, property damage or loss resulting from the incorrect assembly, improper use, inadequate maintenance or neglect of this product.