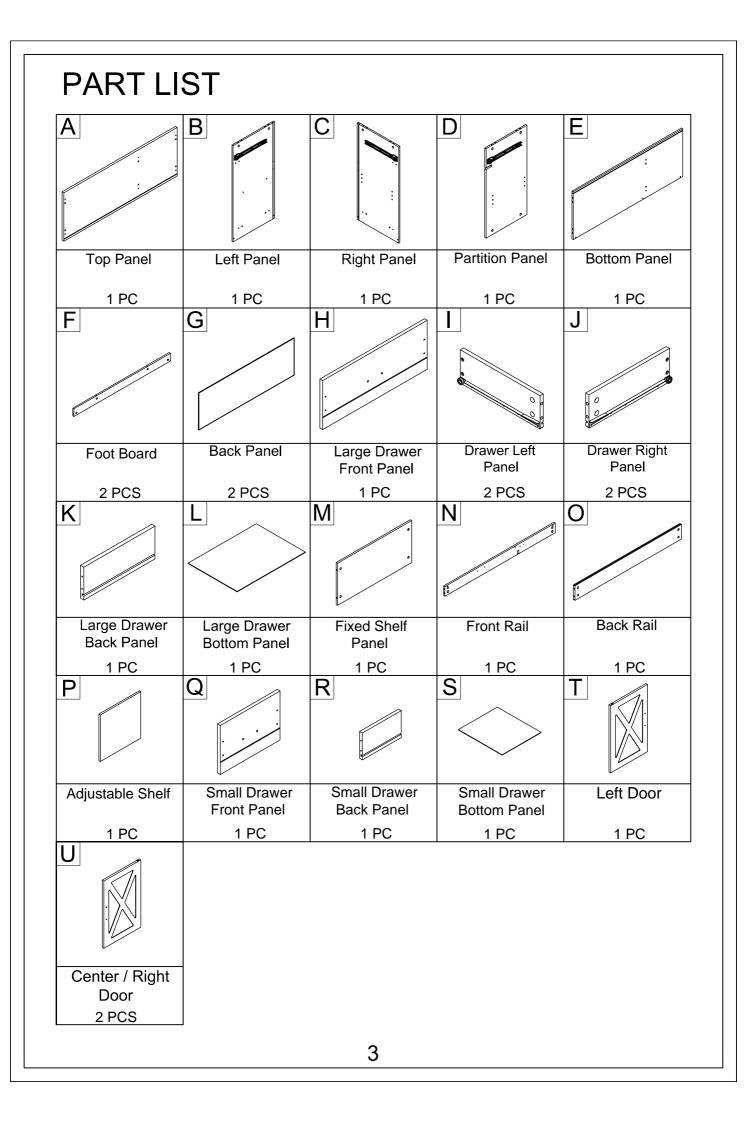

- 5). During assembly, do not over-tighten any fittings as this may cause damage.
- 6). Always place the product on a flat, level surface.

#### 2. CARE AND MAINTENANCE

- 1). KEEP ALL HARDWARE PARTS OUT OF REACH OF CHILDREN.
- 2). Wipe clean with a soft, dry cloth; avoid the use of harsh chemicals or household cleaners as they may damage the exterior finish of the furniture.
- 3). Hardware may loosen over time. Periodically, check that all connections are tight; re-tighten as necessary.

### 3. TIPS TO PROTECT & CARE FOR YOUR FURNITURE

- 1). Avoid placing your furniture in direct sunlight, as sunlight causes fading.
- 2). Use a protective pad when writing on the furniture surface.
- 3). Use cutting boards and trivets for food preparation in order to avoid damaging the top for the unit.



| НΔ                    | RDW | ۸R                 | = 1 191 | -                |   |                                        |       |                                       |                |
|-----------------------|-----|--------------------|---------|------------------|---|----------------------------------------|-------|---------------------------------------|----------------|
| #1                    |     | #2                 |         | #3               |   | #4                                     | CP CP | #5                                    |                |
|                       |     |                    |         |                  |   |                                        |       | A A A A A A A A A A A A A A A A A A A |                |
| Ø3*12mm               |