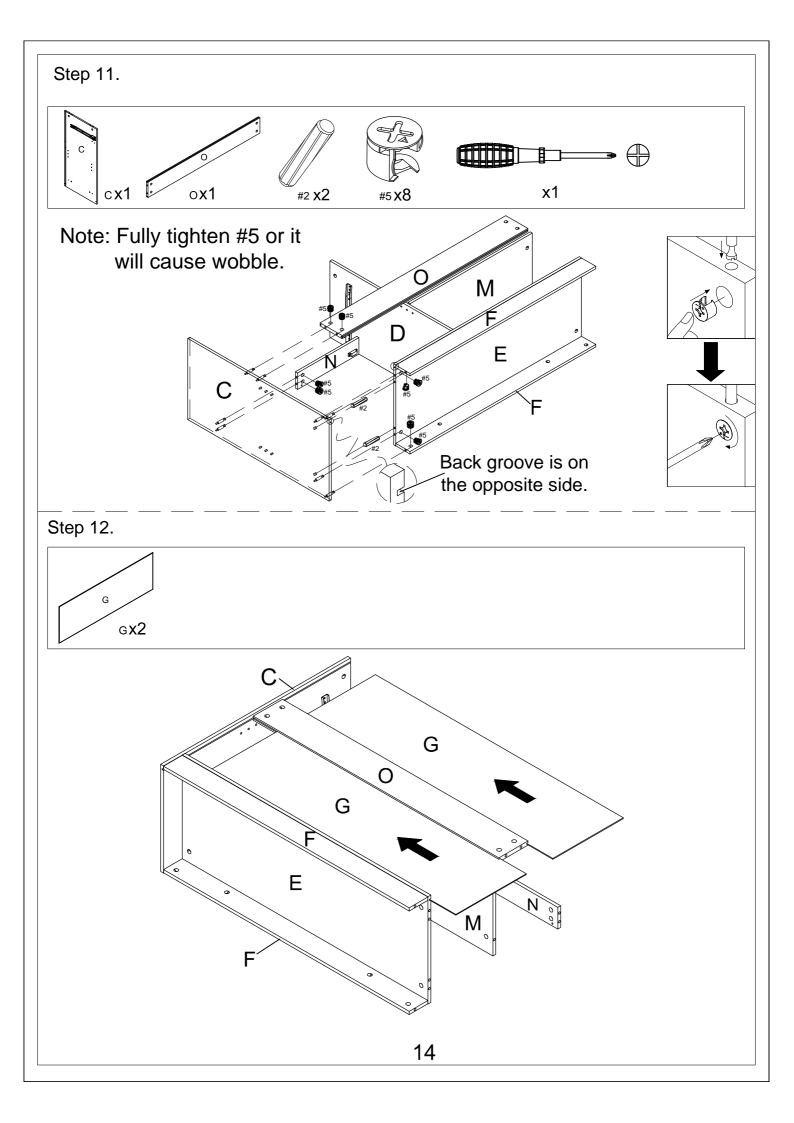

|
|                       |     |                    |         | 0                |   | Epiminiana<br>Epiminiana<br>Epiminiana |       | Œ                                     | A A            |
| 45*17*12mm            |     | Ø6*21*12mm         |         | 30*22*1mm        |   |                                        |       |                                       |                |
| Single Door<br>Magnet |     | Shelf Holder       |         | Door Small Plate |   | Safety Strap Kit                       |       | Phillip<br>                           | os Screwdriver |
| 1 PC                  |     | 4 PCS (Extra 1)    |         | 3 PCS            |   | 2 SET                                  |       | 1 PC                                  |                |



































# Warning:

Seller is responsible for the product-related issues occurred upon receipt, but will not be responsible for the personal injury, property damage or loss resulting from the incorrect assembly, improper use, inadequate maintenance or neglect of this product.