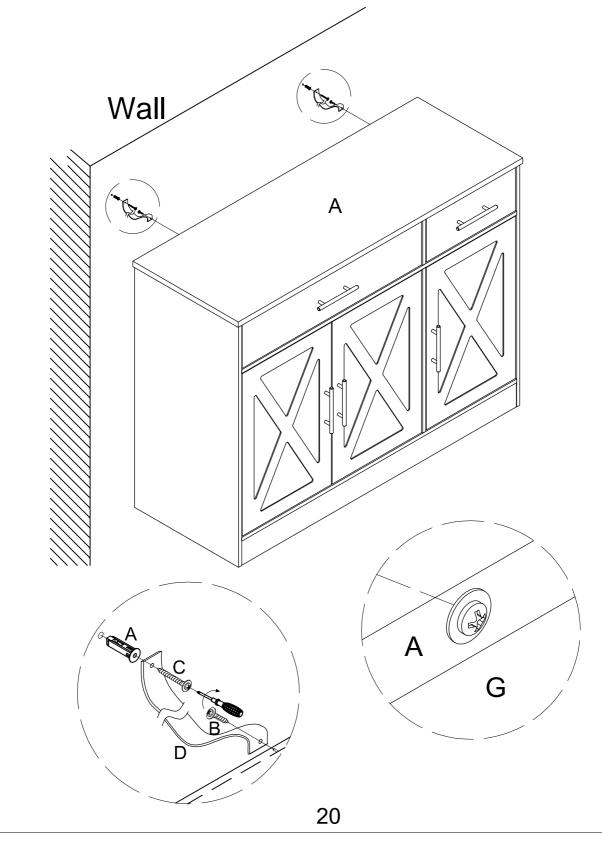

| НΔ                    | RDW | ۸R                 | = 1 191 | -                |   |                                        |       |                                       |                |
|-----------------------|-----|--------------------|---------|------------------|---|----------------------------------------|-------|---------------------------------------|----------------|
| #1                    |     | #2                 |         | #3               |   | #4                                     | CP CP | #5                                    |                |
|                       |     |                    |         |                  |   |                                        |       | A A A A A A A A A A A A A A A A A A A |                |
| Ø3*12mm               |     | Ø8*30mm            |         | Ø3*30mm          |   | Ø6*35mm                                |       | Ø15*9mm                               |                |
| Screw                 |     | Wood Dowel         |         | Screw            |   | Cam-bolt                               |       | Cam-lock                              |                |
| 3 PCS (Extra 1)       |     | 12PCS (Extra 4)    |         | 8PCS (Extra 2)   |   | 40PCS (Extra 4)                        |       | 40PCS(Extra 4)                        |                |
| #6                    |     | #7                 |         | #8               |   | #9                                     |       | #10                                   |                |
|                       |     |                    |         | Ŕ                |   | {}<br>}                                |       |                                       |                |
| 150*32*Ø12mm          |     | M4*22mm            |         |                  |   | Ø3.5*14mm                              |       |                                       | 70*17*13mm     |
| Handle                |     | Round Head<br>Bolt |         | Back Bracket     |   | Screw                                  |       | Double Door<br>Magnet                 |                |
| 5 PCS                 |     | 10 PCS (Extra 2)   |         | 8 PCS (Extra 2)  |   | 12 PCS (Extra 2)                       |       | 1 PC                                  |                |
| #11                   |     | #12                |         | #13              | 6 | #14                                    |       |                                       |                |
|                       |     |                    |         | 0                |   | Epiminiana<br>Epiminiana<br>Epiminiana |       | Œ                                     | A A            |
| 45*17*12mm            |     | Ø6*21*12mm         |         | 30*22*1mm        |   |                                        |       |                                       |                |
| Single Door<br>Magnet |     | Shelf Holder       |         | Door Small Plate |   | Safety Strap Kit                       |       | Phillip<br>                           | os Screwdriver |
| 1 PC                  |     | 4 PCS (Extra 1)    |         | 3 PCS            |   | 2 SET                                  |       | 1 PC                                  |                |