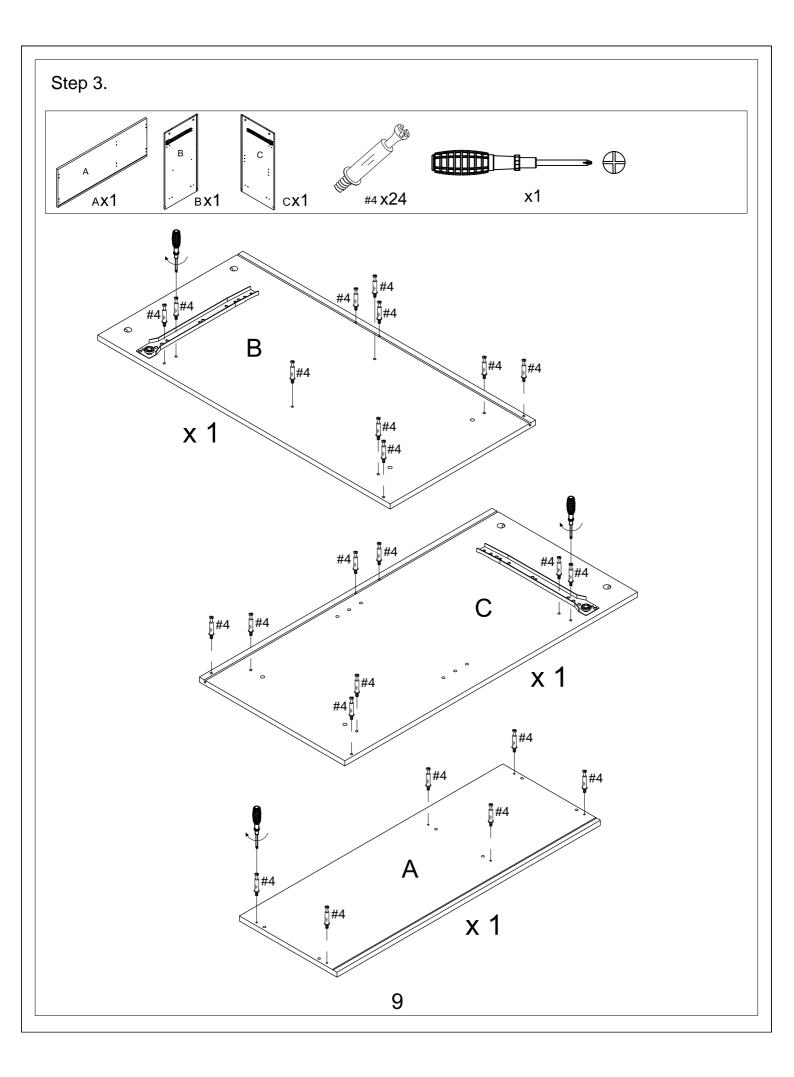

|                |
|                       |     |                    |         | 0                |   | Epiminiana<br>Epiminiana<br>Epiminiana |       | Œ                                     | A A            |
| 45*17*12mm            |     | Ø6*21*12mm         |         | 30*22*1mm        |   |                                        |       |                                       |                |
| Single Door<br>Magnet |     | Shelf Holder       |         | Door Small Plate |   | Safety Strap Kit                       |       | Phillip<br>                           | os Screwdriver |
| 1 PC                  |     | 4 PCS (Extra 1)    |         | 3 PCS            |   | 2 SET                                  |       | 1 PC                                  |                |



































# Warning:

Seller is responsible for the product-related issues occurred upon receipt, but will not be responsible for the personal injury, property damage or loss resulting from the incorrect assembly, improper use, inadequate maintenance or neglect of this product.