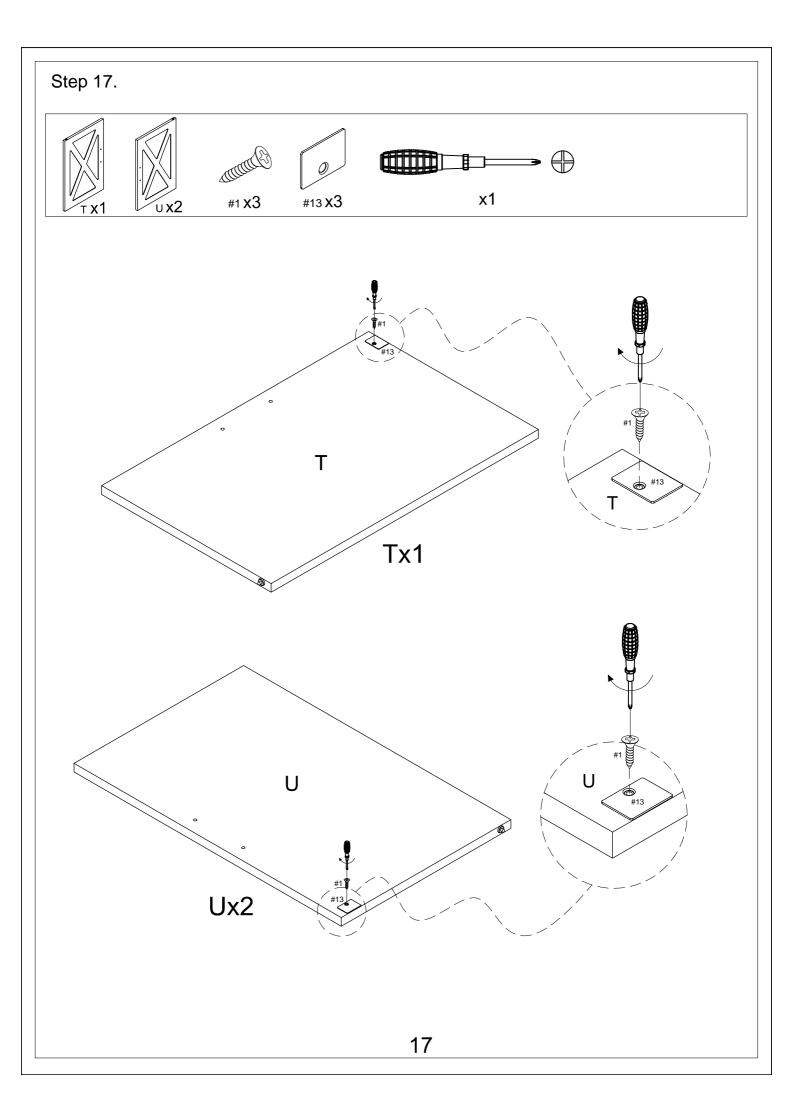

|
|                       |     |                    |         | 0                |   | Epiminiana<br>Epiminiana<br>Epiminiana |       | Œ                                     | A A            |
| 45*17*12mm            |     | Ø6*21*12mm         |         | 30*22*1mm        |   |                                        |       |                                       |                |
| Single Door<br>Magnet |     | Shelf Holder       |         | Door Small Plate |   | Safety Strap Kit                       |       | Phillip<br>                           | os Screwdriver |
| 1 PC                  |     | 4 PCS (Extra 1)    |         | 3 PCS            |   | 2 SET                                  |       | 1 PC                                  |                |



































# Warning:

Seller is responsible for the product-related issues occurred upon receipt, but will not be responsible for the personal injury, property damage or loss resulting from the incorrect assembly, improper use, inadequate maintenance or neglect of this product.