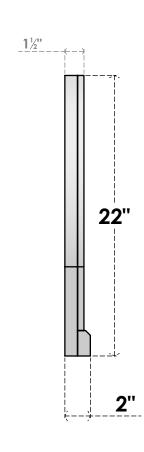

## GVPRT30X2203SN

30"W X 22"H ROUND TOP SURFACE MOUNT PVC GABLE VENT: NON-FUNCTIONAL, W/ 2"W X 2"P **BRICKMOULD SILL FRAME** 

**FRONT** 

SIDE

LOUVER HEIGHT: 2 5/8"

LOUVER QTY: 7

1. INSTALLATION TO BE COMPLETED IN ACCORDANCE WITH MANUFACTURER'S SPECIFICATIONS. 2. DRAWING MAY NOT BE TO SCALE