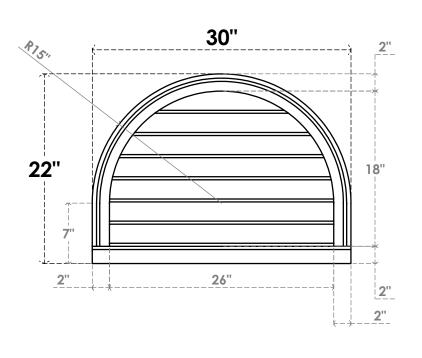

## GVPRT30X2203SN

30"W X 22"H ROUND TOP SURFACE MOUNT PVC GABLE VENT: NON-FUNCTIONAL, W/ 2"W X 2"P **BRICKMOULD SILL FRAME** 

**FRONT** 

SIDE

LOUVER HEIGHT: 2 5/8"

LOUVER QTY: 7

1. INSTALLATION TO BE COMPLETED IN ACCORDANCE WITH MANUFACTURER'S SPECIFICATIONS. 2. DRAWING MAY NOT BE TO SCALE