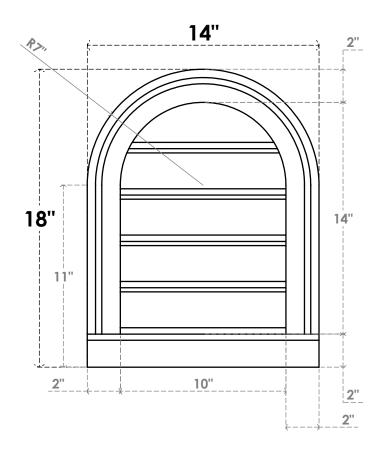

## GVPRT14X1803SF

14"W X 18"H ROUND TOP SURFACE MOUNT PVC GABLE VENT: FUNCTIONAL, W/ 2"W X 2"P **BRICKMOULD SILL FRAME** 

**VENTING AREA: 9.94 SQ IN** 

LOUVER HEIGHT: 2 3/4"

LOUVER QTY: 5

**FRONT** 

SIDE

1. INSTALLATION TO BE COMPLETED IN ACCORDANCE WITH MANUFACTURER'S SPECIFICATIONS.
2. DRAWING MAY NOT BE TO SCALE