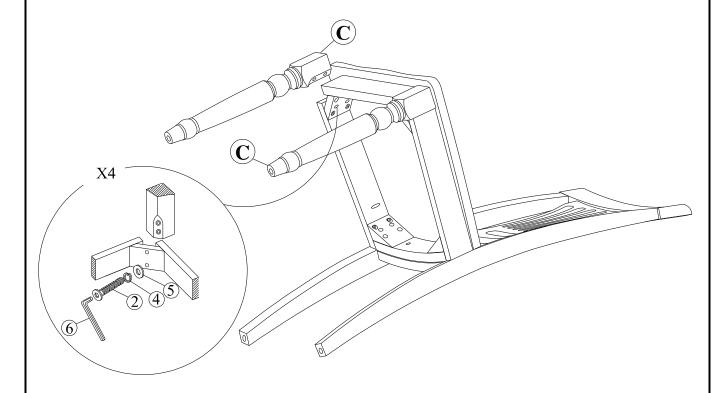

# STEP 2

Attach front legs (C) to the seat frame. Use bolts (2), washers (4) and (5) . Tighten with Allen Key (6).

.