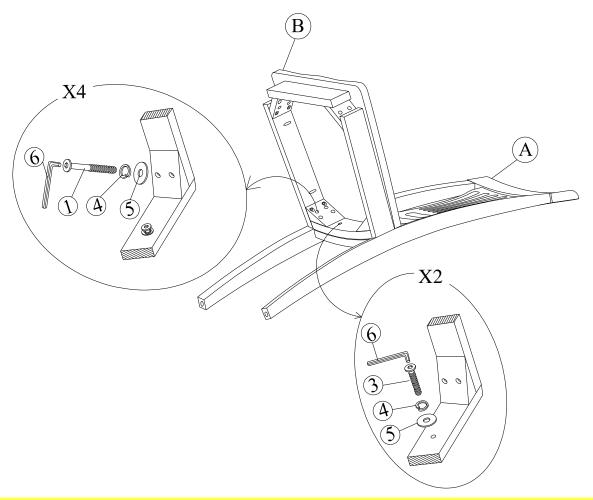

## STEP 1

Attach frame (B) to the back (A) by using bolts (3) and (1) and washers (4) and (5). Tighten with Allen Key (6).

Note: DO NOT tighten any of the bolts, until the chair is assembled, then put on a flat level surface to make sure the chair is level and then tighten the bolts.