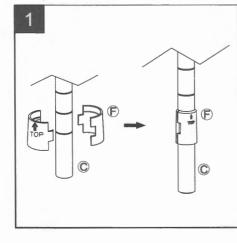

2

Push the bottom shelf down onto plastic clips until the shelf fits tight.(Tap lightly with rubber mallet if necessary)

- 4. Screw the upper poles into the bottom poles.
- 5. Repeat with remaining clips and shelves.
- 6. Install the wheels or adjust feet in the bottom of the pole.