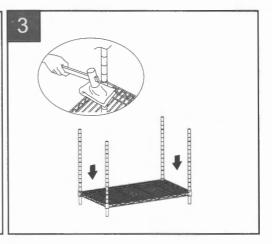

2

Push the bottom shelf down onto plastic clips until the shelf fits tight.(Tap lightly with rubber mallet if necessary)

- 4. Screw the upper poles into the bottom poles.
- 5. Repeat with remaining clips and shelves.
- 6. Install the wheels or adjust feet in the bottom of the pole.