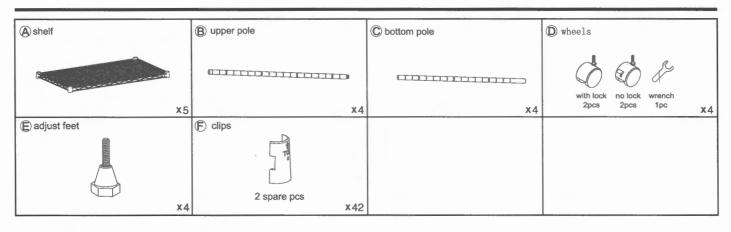

## ASSEMBLY INSTRUCTIONS

- Snap two plastic clips together around the bottom pole at a height you want and keep the arrow up. Move up and down the clips to make sure that they lock into the grooves.
- 2. Repeat Step1 and finish the 4 poles with clips. Slide the bottom shelf onto the pole.