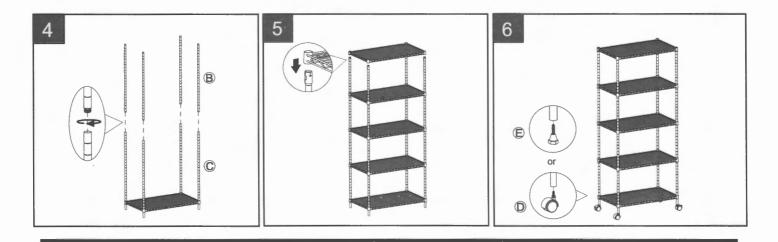

2

Push the bottom shelf down onto plastic clips until the shelf fits tight.(Tap lightly with rubber mallet if necessary)

- 4. Screw the upper poles into the bottom poles.
- 5. Repeat with remaining clips and shelves.
- 6. Install the wheels or adjust feet in the bottom of the pole.