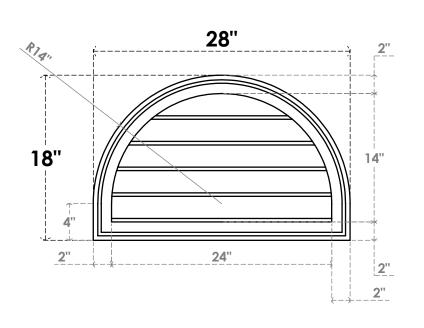

## GVPRT28X1802SN

28"W X 18"H ROUND TOP SURFACE MOUNT PVC GABLE VENT: NON-FUNCTIONAL, W/ 2"W X 1-1/2"P BRICKMOULD FRAME

**FRONT** 

SIDE

LOUVER HEIGHT: 2 3/4"

LOUVER QTY: 5

1. INSTALLATION TO BE COMPLETED IN ACCORDANCE WITH MANUFACTURER'S SPECIFICATIONS. 2. DRAWING MAY NOT BE TO SCALE