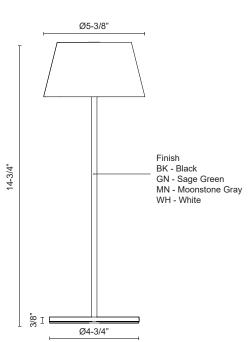

#### SPECIFICATION DETAILS

| Fixture Dimensions     | D5-3/8" x H14-3/4"                                         |  |  |
|------------------------|------------------------------------------------------------|--|--|
| Light Source           | LED                                                        |  |  |
| Wattage                | 3W                                                         |  |  |
| Total Lumens           | 200lm                                                      |  |  |
| Delivered Lumens       | BK-125lm*; GN-130lm*; MN-130lm*; WH-140lm*;                |  |  |
| Voltage                | LI-Battery                                                 |  |  |
| Color Temperature      | 2700K                                                      |  |  |
| CRI (Ra)               | 90CRI                                                      |  |  |
| Optional Color Temps   | 2700K - 5000K Available, Minimum Order Quantities<br>Apply |  |  |
| Dimming                | Touch dimmer                                               |  |  |
| Diffuser Details       | Frosted Acrylic Lens                                       |  |  |
| Shade Details          | Steel Shade                                                |  |  |
| Location               | Dry                                                        |  |  |
| Illumination Direction | Down                                                       |  |  |
| Base Dimensions        | D4-3/4" x H3/8"                                            |  |  |
| Material               | Steel + Acrylic                                            |  |  |
| Paint Finish           | BK01; GN; MN; WH01;                                        |  |  |