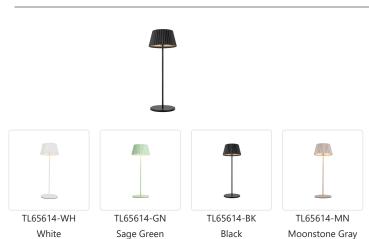

### DESCRIPTION

**PROJECT** 

Dario features a modern pleated metal shade and an intuitive hold-todim feature; it redefines convenience. With Dario, rechargeable ambiance is at your fingertips, effortlessly adjustable to suit any mood. Illuminate your space with grace and ease, courtesy of the Dario integrated LED table lamp.

- Rechargeable table lamp (charger included)
- Integrated LED, no need for bulbs
- Hold-to-dim feature
- 5 Hours of illumination on 100% brightness
- Finish options: Sage Green, White, Black, and Moonstone Grey